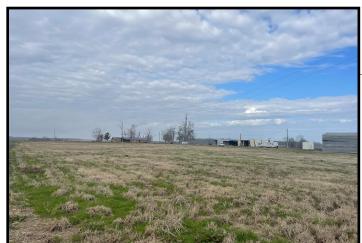

#### 0.5+/- Acre Lot Concordia Parish, LA

Look at this 0.50 +/- acre lot available in Concordia Parish, La! This lot would be perfect for an outdoor enthusiast looking for a place convenient for excellent hunting and fishing. RV's are welcome, being there are no restrictions. The property is located near Richard K. Yancey WMA, Bayou Cocodrie National Wildlife Refuge, Concordia State Wildlife Management Area, and Concordia Lake. If you are looking for a place to stay while enjoying these great recreational places to hunt and fish, this property is for You! There is also a 20x40 barn with power and water. Located in Vidalia, 1 1/2 hours from Baton Rouge, La. Call Tara today to schedule a viewing!