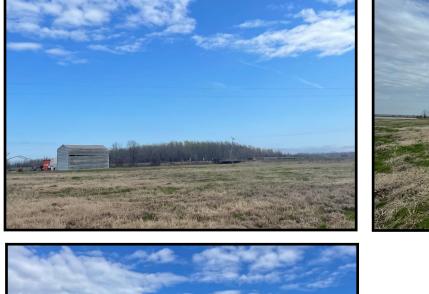

#### 0.5+/- Acre Lot Concordia Parish, LA

Look at this 0.50 +/- acre lot available in Concordia Parish, La! This lot would be perfect for an outdoor enthusiast looking for a place convenient for excellent hunting and fishing. RV's are welcome, being there are no restrictions. The property is located near Richard K. Yancey WMA, Bayou Cocodrie National Wildlife Refuge, Concordia State Wildlife Management Area, and Concordia Lake. If you are looking for a place to stay while enjoying these great recreational places to hunt and fish, this property is for You! There is also a 20x40 barn with power and water. Located in Vidalia, 1 1/2 hours from Baton Rouge, La. Call Tara today to schedule a viewing!