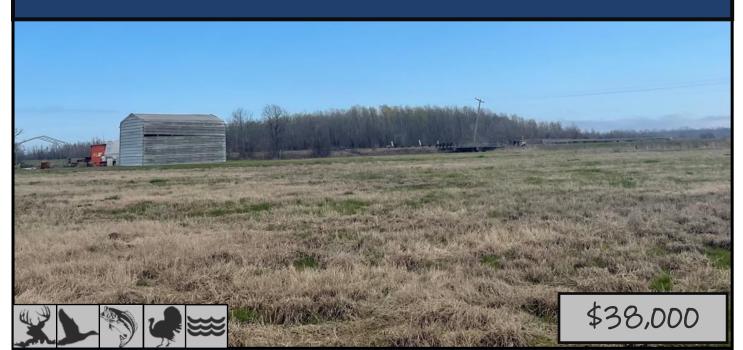

#### 0.5+/- Acre Lot Concordia Parish, LA

Look at this 0.50 +/- acre lot available in Concordia Parish, La! This lot would be perfect for an outdoor enthusiast looking for a place convenient for excellent hunting and fishing. RV's are welcome, being there are no restrictions. The property is located near Richard K. Yancey WMA, Bayou Cocodrie National Wildlife Refuge, Concordia State Wildlife Management Area, and Concordia Lake. If you are looking for a place to stay while enjoying these great recreational places to hunt and fish, this property is for You! There is also a 20x40 barn with power and water. Located in Vidalia, 1 1/2 hours from Baton Rouge, La. Call Tara today to schedule a viewing!

<u>Directions from the Intersection of LA-15 and LA-131 in Vidalia, LA:</u> Travel south on LA-15 for 13.1 miles, turn right into drive way, the property is on the right. Address: <u>16722 LA-15 Other, LA 71373</u>