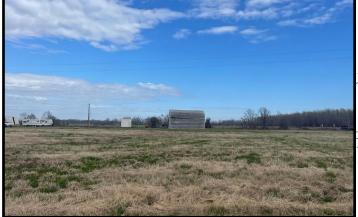

#### 0.5+/- Acre Lot Concordia Parish, LA

Look at this 0.50 +/- acre lot available in Concordia Parish, La! This lot would be perfect for an outdoor enthusiast looking for a place convenient for excellent hunting and fishing. RV's are welcome, being there are no restrictions. The property is located near Richard K. Yancey WMA, Bayou Cocodrie National Wildlife Refuge, Concordia State Wildlife Management Area, and Concordia Lake. If you are looking for a place to stay while enjoying these great recreational places to hunt and fish, this property is for You! There is also a 20x40 barn with power and water. Located in Vidalia, 1 1/2 hours from Baton Rouge, La. Call Tara today to schedule a viewing!