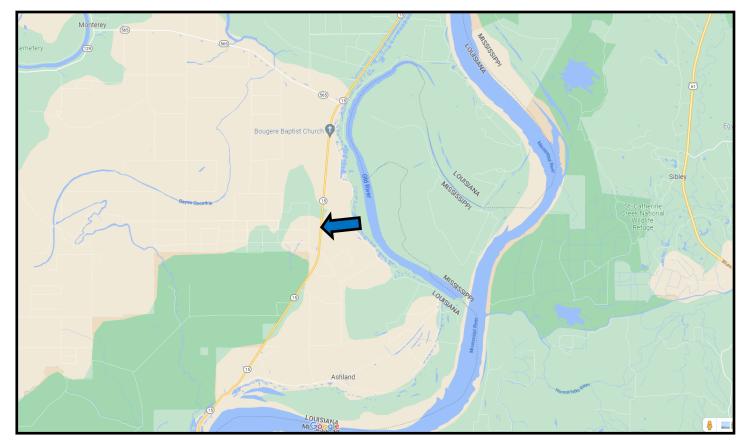

# Directional Map

<u>Directions from the Intersection of LA-15 and LA-131 in Vidalia, LA:</u> Travel south on LA-15 for 13.1 miles, turn right into drive way, the property is on the right.

Address: 16722 LA-15 Other, LA 71373

<u>Directions from the Intersection of LA-15 and LA-131 in Vidalia, LA:</u> Travel south on LA-15 for 13.1 miles, turn right into drive way, the property is on the right. Address: <u>16722 LA-15 Other, LA 71373</u>