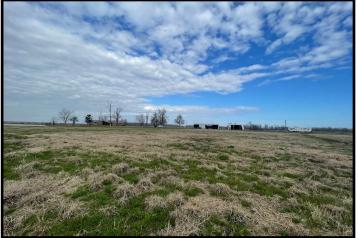

#### 0.5+/- Acre Lot Concordia Parish, LA

Look at this 0.50 +/- acre lot available in Concordia Parish, La! This lot would be perfect for an outdoor enthusiast looking for a place convenient for excellent hunting and fishing. RV's are welcome, being there are no restrictions. The property is located near Richard K. Yancey WMA, Bayou Cocodrie National Wildlife Refuge, Concordia State Wildlife Management Area, and Concordia Lake. If you are looking for a place to stay while enjoying these great recreational places to hunt and fish, this property is for You! There is also a 20x40 barn with power and water. Located in Vidalia, 1 1/2 hours from Baton Rouge, La. Call Tara today to schedule a viewing!