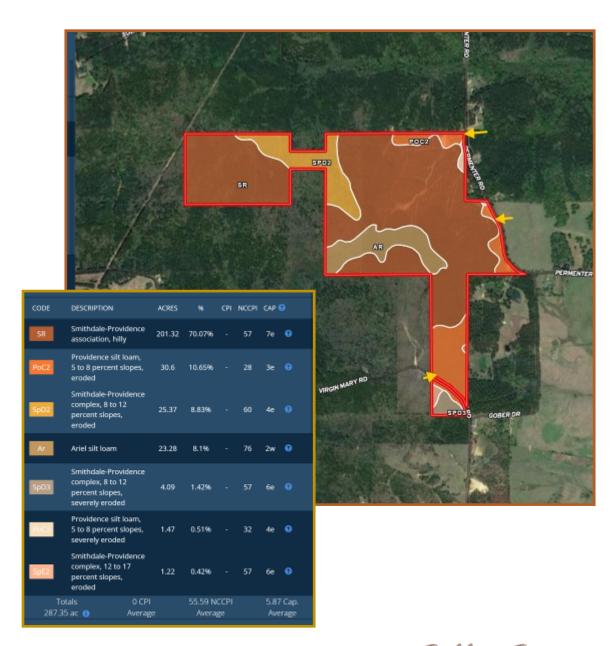

oday to see the property in person.





#Selling Sippi Call me today! Steve Martens, Land Realtor®

Steve@TomSmithLand.com (601) 573 - 2962 cell | (601) 898 - 2772 office 112 Village Blvd. | Madison, MS 39110

#### www.TomSmithLandandHomes.com

2011-2022

#### 287 +/- Acres in Madison County, MS





#SellingSippi Call me today!

Steve Martens , Land Realtor® Steve@TomSmithLand.com BEST (601) 573 - 2962 cell | (601) 898 - 2772 office 112 Village Blvd. | Madison, MS 39110 LAND

#### www.TomSmithLandandHomes.com

2011-2022

## **Aerial Map**



#### **Click here for Interactive Map**



#SellingSippi Call me today

Steve@TomSmithLand.com (601) 573 - 2962 cell | (601) 898 - 2772 office 112 Village Blvd. | Madison, MS 39110

# **Ownership Map**





# **Topographical Map**





### Soil Map





## **Directional Map**



**DIRECTIONS:** From Canton, travel 16.8 miles on Hwy 16 towards Carthage. Take a left on Virgin Mary Rd. Drive 2.3 miles on Virgin Mary Rd. and turn right on Gober Rd. Travel ¾ of a mile until Gober Rd. dead ends into Permeter. Turn left on Permeter and the property will be on your left. The main entrance will be .6 miles on your left.

Click Here for Interactive Map When the set of the set