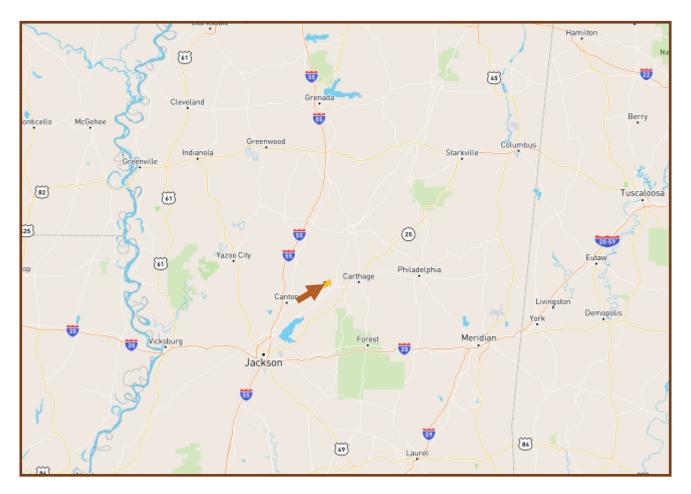

## **Directional Map**

**DIRECTIONS:** From Canton, travel 16.8 miles on Hwy 16 towards Carthage. Take a left on Virgin Mary Rd. Drive 2.3 miles on Virgin Mary Rd. and turn right on Gober Rd. Travel ¾ of a mile until Gober Rd. dead ends into Permeter. Turn left on Permeter and the property will be on your left. The main entrance will be .6 miles on your left.