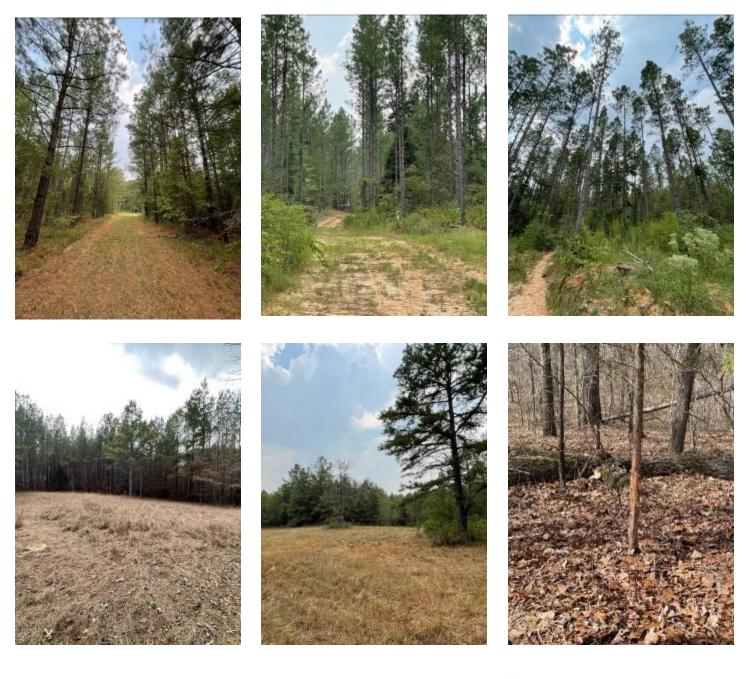

# 287+/ Acres in Madison County, MS

Are you looking for an ideal hunting tract that doubles as a great timber investment? Look no further than this 287+/- acres in Madison County, MS. All the natural elements that contribute to amazing hunting are here and create a clean slate for you to construct your ideal hunting haven. Access is key and this tract has three different access points, allowing you to consider the wind direction and plan your hunt accordingly. There are thinned 25-year-old pine trees that, once on a burn rotation, will provide ample cover and food for the wildlife. Additionally, there is a major thick area strategically located in the middle of the property to hold the big bucks roaming the area as well as to provide plenty of nesting for the hens. On the northwest side, there are hardwoods that will provide abundant acorns. With existing food plots, as well as plenty of room to plan exactly where you'd like to put more, you can tailor this tract to your liking. The road system is new and was made after the recent thinning was done. The acreage also boasts several potential lake sites along with some beautiful cabin sites with power nearby. Not only will this property make for excellent hunting, but it also offers investment potential, as it has pines that are approximately 10 years from maturity and will allow you to recoup a large portion of your land investment. If you're looking for hunting, recreation, and investment, call me today to see the property in person.