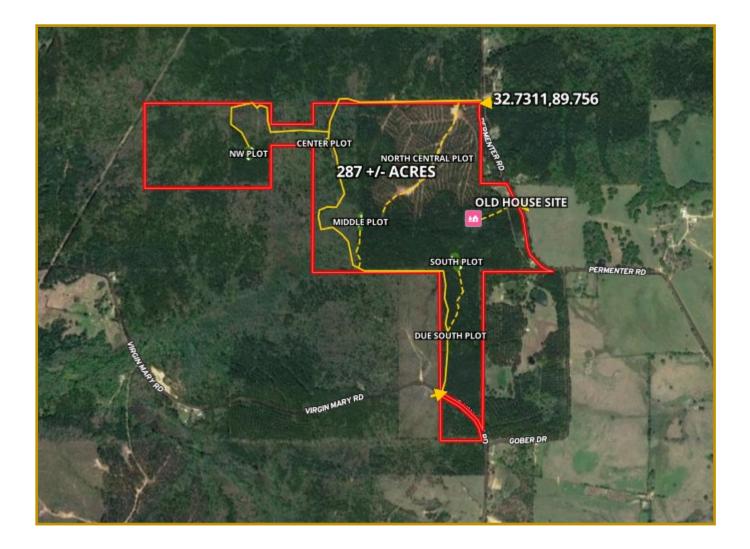

## **Aerial Map**

# 287+/ Acres in Madison County, MS

Are you looking for an ideal hunting tract that doubles as a great timber investment? Look no further than this 287+/- acres in Madison County, MS. All the natural elements that contribute to amazing hunting are here and create a clean slate for you to construct your ideal hunting haven. Access is key and this tract has three different access points, allowing you to consider the wind direction and plan your hunt accordingly. There are thinned 25-year-old pine trees that, once on a burn rotation, will provide ample cover and food for the wildlife. Additionally, there is a major thick area strategically located in the middle of the property to hold the big bucks roaming the area as well as to provide plenty of nesting for the hens. On the northwest side, there are hardwoods that will provide abundant acorns. With existing food plots, as well as plenty of room to plan exactly where you'd like to put more, you can tailor this tract to your liking. The road system is new and was made after the recent thinning was done. The acreage also boasts several potential lake sites along with some beautiful cabin sites with power nearby. Not only will this property make for excellent hunting, but it also offers investment potential, as it has pines that are approximately 10 years from maturity and will allow you to recoup a large portion of your land investment. If you're looking for hunting, recreation, and investment, call me today to see the property in person.