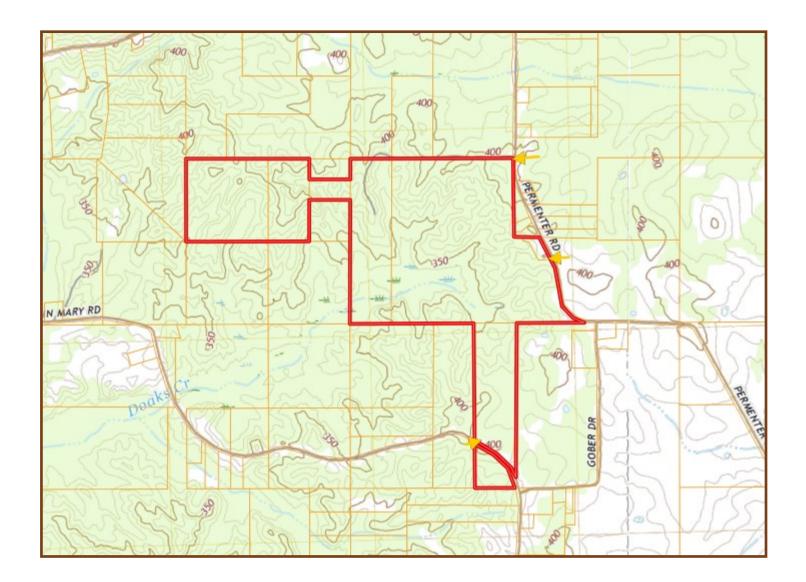

estment, call me today to see the property in person.





#Selling Sippi Call me today! Steve Martens, Land Realtor®

Steve@TomSmithLand.com (601) 573 - 2962 cell | (601) 898 - 2772 office 112 Village Blvd. | Madison, MS 39110

#### www.TomSmithLandandHomes.com

2011-2022

#### 287 +/- Acres in Madison County, MS





#SellingSippi Call me today!

Steve Martens , Land Realtor® Steve@TomSmithLand.com BEST (601) 573 - 2962 cell | (601) 898 - 2772 office 112 Village Blvd. | Madison, MS 39110 LAND

#### www.TomSmithLandandHomes.com

2011-2022

## **Aerial Map**



#### **Click here for Interactive Map**



#SellingSippi Call me today

Steve@TomSmithLand.com (601) 573 - 2962 cell | (601) 898 - 2772 office 112 Village Blvd. | Madison, MS 39110

# **Ownership Map**





# **Topographical Map**





### Soil Map





## **Directional Map**



**DIRECTIONS:** From Canton, travel 16.8 miles on Hwy 16 towards Carthage. Take a left on Virgin Mary Rd. Drive 2.3 miles on Virgin Mary Rd. and turn right on Gober Rd. Travel ¾ of a mile until Gober Rd. dead ends into Permeter. Turn left on Permeter and the property will be on your left. The main entrance will be .6 miles on your left.

Click Here for Interactive Map When the set of the set