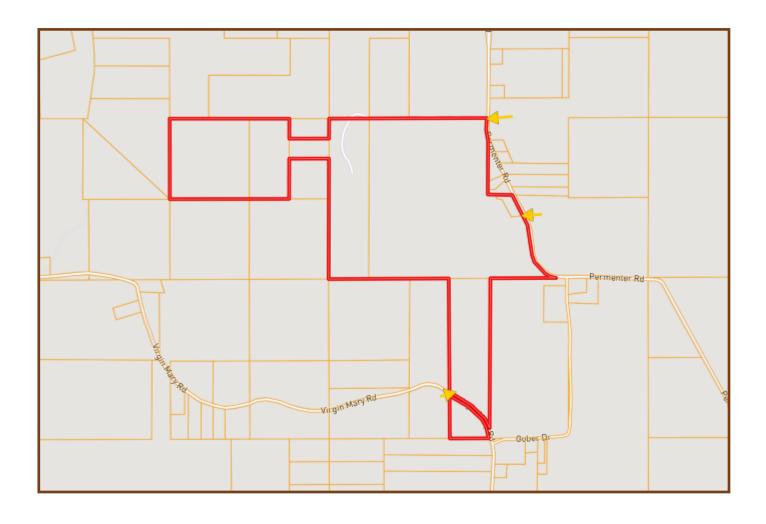

## **Directional Map**

**DIRECTIONS:** From Canton, travel 16.8 miles on Hwy 16 towards Carthage. Take a left on Virgin Mary Rd. Drive 2.3 miles on Virgin Mary Rd. and turn right on Gober Rd. Travel ¾ of a mile until Gober Rd. dead ends into Permeter. Turn left on Permeter and the property will be on your left. The main entrance will be .6 miles on your left.