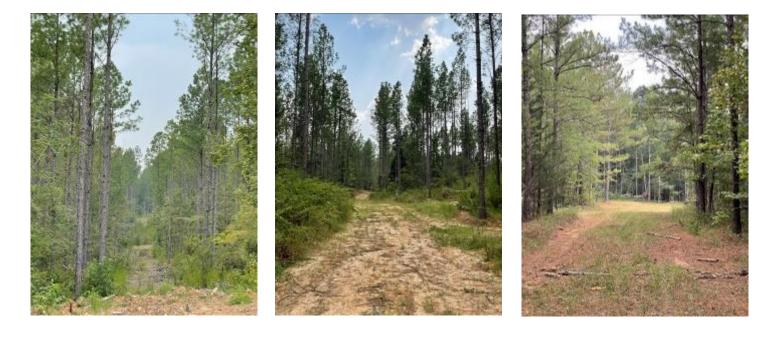

# 287+/ Acres in Madison County, MS

Are you looking for an ideal hunting tract that doubles as a great timber investment? Look no further than this 287+/- acres in Madison County, MS. All the natural elements that contribute to amazing hunting are here and create a clean slate for you to construct your ideal hunting haven. Access is key and this tract has three different access points, allowing you to consider the wind direction and plan your hunt accordingly. There are thinned 25-year-old pine trees that, once on a burn rotation, will provide ample cover and food for the wildlife. Additionally, there is a major thick area strategically located in the middle of the property to hold the big bucks roaming the area as well as to provide plenty of nesting for the hens. On the northwest side, there are hardwoods that will provide abundant acorns. With existing food plots, as well as plenty of room to plan exactly where you'd like to put more, you can tailor this tract to your liking. The road system is new and was made after the recent thinning was done. The acreage also boasts several potential lake sites along with some beautiful cabin sites with power nearby. Not only will this property make for excellent hunting, but it also offers investment potential, as it has pines that are approximately 10 years from maturity and will allow you to recoup a large portion of your land investment. If you're looking for hunting, recreation, and investment, call me today to see the property in person.