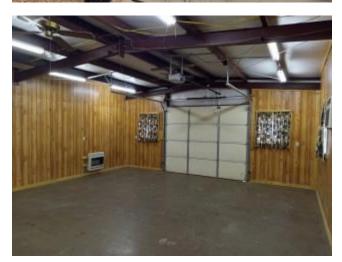

# BOLIVAR COUNTY HOME ON A CORNER LOT 1011 Harvard Avenue Cleveland, MS 38732

This extremely well-built, excellent condition home has three bedrooms, two bathrooms, approximately 1,700 sqft, and is situated on a spacious corner lot. With ample closet space, a large detached, and a newly built metal workshop with separate heating/cooling units, this home features a new roof, fresh paint, carpet, and flooring. Well maintained and turn key ready! Call Emerson for your private showing today.