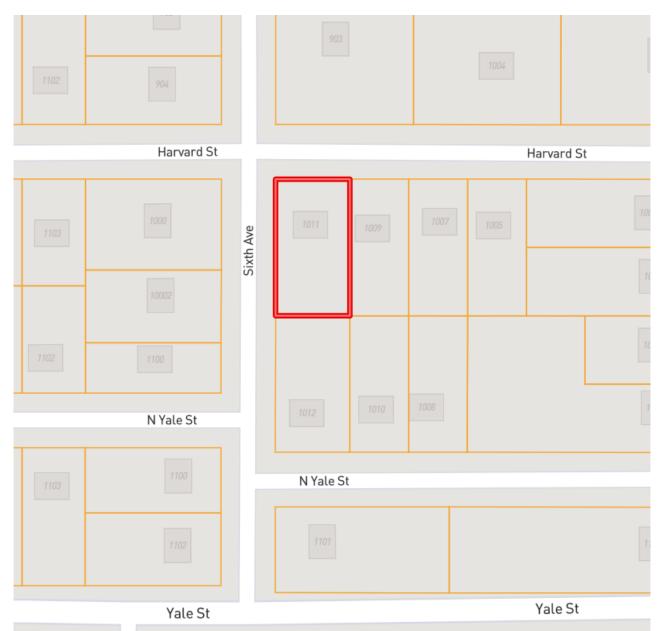

## OWNERSHIP MAP

# BOLIVAR COUNTY HOME ON A CORNER LOT 1011 Harvard Avenue Cleveland, MS 38732

This extremely well-built, excellent condition home has three bedrooms, two bathrooms, approximately 1,700 sqft, and is situated on a spacious corner lot. With ample closet space, a large detached, and a newly built metal workshop with separate heating/cooling units, this home features a new roof, fresh paint, carpet, and flooring. Well maintained and turn key ready! Call Emerson for your private showing today.