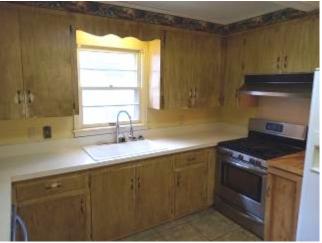

# BOLIVAR COUNTY HOME ON A CORNER LOT 1011 Harvard Avenue Cleveland, MS 38732

This extremely well-built, excellent condition home has three bedrooms, two bathrooms, approximately 1,700 sqft, and is situated on a spacious corner lot. With ample closet space, a large detached, and a newly built metal workshop with separate heating/cooling units, this home features a new roof, fresh paint, carpet, and flooring. Well maintained and turn key ready! Call Emerson for your private showing today.