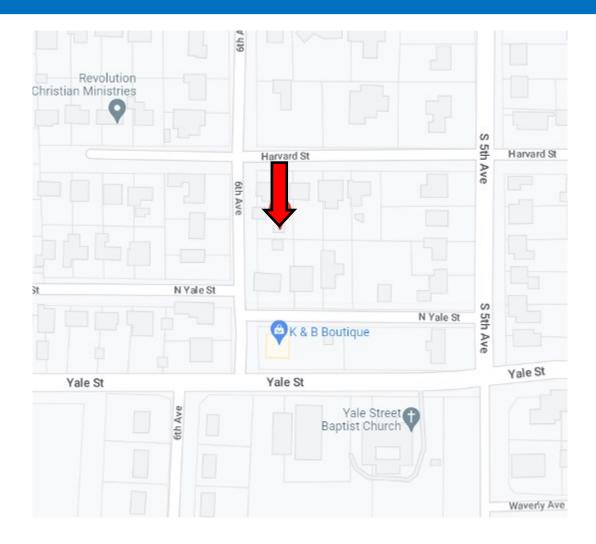

## DIRECTIONAL MAP

<u>Directions from the intersection of Hwy 61 & Hwy 8 in Cleveland, MS:</u> Travel West on Hwy 8 for approximately 1 mile and turn left onto N. Fifth Ave. In 0.9 miles turn left onto Harvard Street and in 459 feet the destination is on the left.

#### Address: 1011 Harvard Street Cleveland, MS 38732

<u>Directions from the intersection of Hwy 61 & Hwy 8 in Cleveland, MS:</u> Travel West on Hwy 8 for approximately 1 mile and turn left onto N. Fifth Ave. In 0.9 miles turn left onto Harvard Street and in 459 feet the destination is on the left. <u>Click for Google Maps.</u>