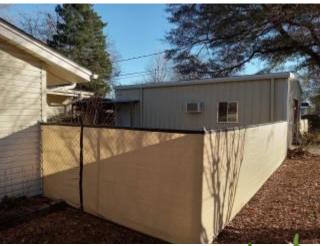

# BOLIVAR COUNTY HOME ON A CORNER LOT 1011 Harvard Avenue Cleveland, MS 38732

This extremely well-built, excellent condition home has three bedrooms, two bathrooms, approximately 1,700 sqft, and is situated on a spacious corner lot. With ample closet space, a large detached, and a newly built metal workshop with separate heating/cooling units, this home features a new roof, fresh paint, carpet, and flooring. Well maintained and turn key ready! Call Emerson for your private showing today.