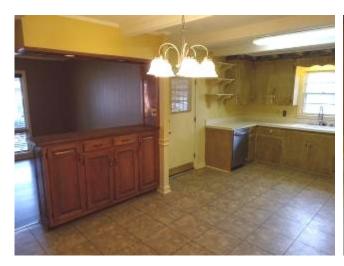

# BOLIVAR COUNTY HOME ON A CORNER LOT 1011 Harvard Avenue Cleveland, MS 38732

This extremely well-built, excellent condition home has three bedrooms, two bathrooms, approximately 1,700 sqft, and is situated on a spacious corner lot. With ample closet space, a large detached, and a newly built metal workshop with separate heating/cooling units, this home features a new roof, fresh paint, carpet, and flooring. Well maintained and turn key ready! Call Emerson for your private showing today.