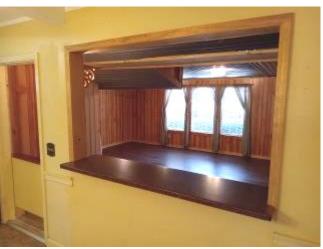

# BOLIVAR COUNTY HOME ON A CORNER LOT 1011 Harvard Avenue Cleveland, MS 38732

This extremely well-built, excellent condition home has three bedrooms, two bathrooms, approximately 1,700 sqft, and is situated on a spacious corner lot. With ample closet space, a large detached, and a newly built metal workshop with separate heating/cooling units, this home features a new roof, fresh paint, carpet, and flooring. Well maintained and turn key ready! Call Emerson for your private showing today.