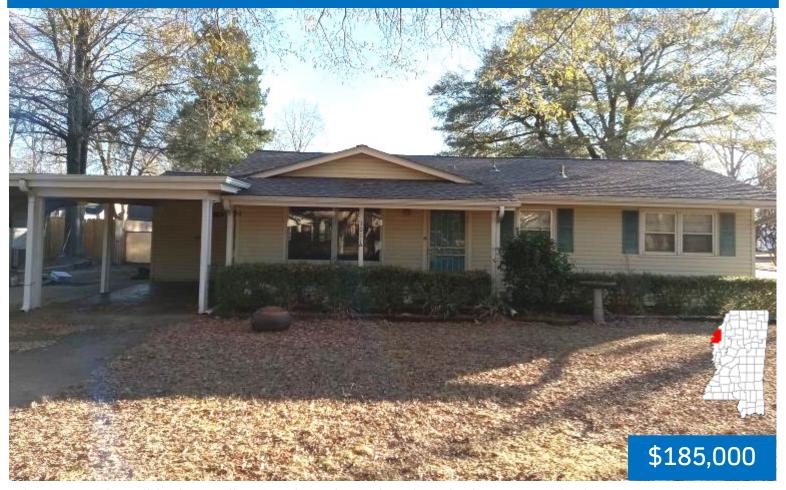

# BOLIVAR COUNTY HOME ON A CORNER LOT 1011 Harvard Avenue Cleveland, MS 38732

This extremely well-built, excellent condition home has three bedrooms, two bathrooms, approximately 1,700 sqft, and is situated on a spacious corner lot. With ample closet space, a large detached, and a newly built metal workshop with separate heating/cooling units, this home features a new roof, fresh paint, carpet, and flooring. Well maintained and turn key ready! Call Emerson for your private showing today.