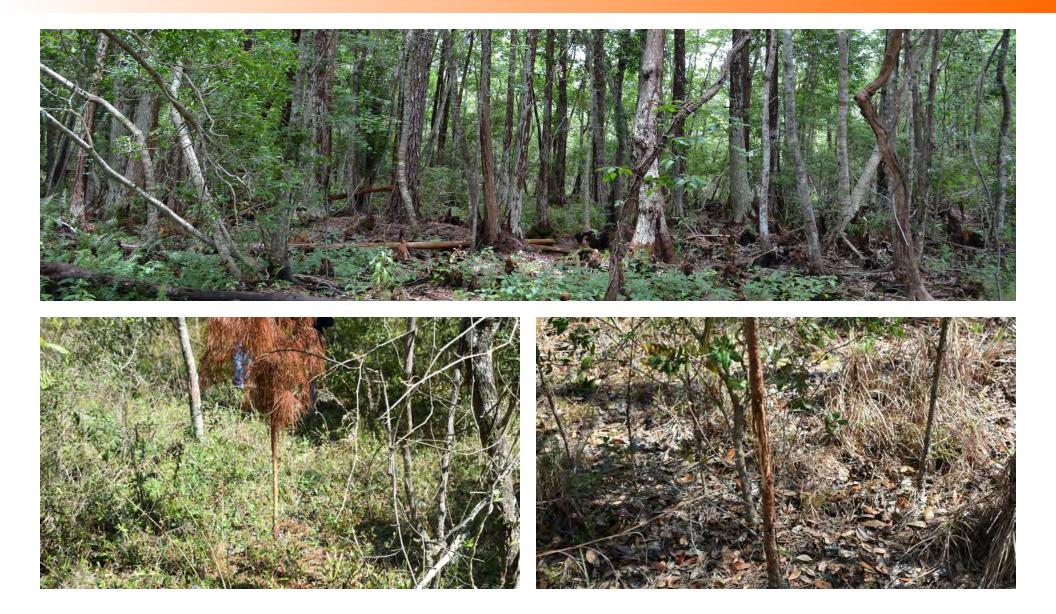

This parcel would provide endless opportunities for those who enjoy the outdoors. Situated in an exceptional location, this tract can provide the West Pasco outdoor enthusiast with a recreational retreat minutes from home. Large parcels are few and far between in this general area, let alone placed on the market. There are tremendous hunting and fishing opportunities on the subject property. The tract is entirely wooded except for 'Hidden Lake.' Hidden Lake is roughly 48 ± acres that lie in the center of the property.

The bulk of this property consists of forested wetlands with some small pockets of oak hammocks and large pine islands scattered throughout. The tract houses a healthy amount of game due to the surrounding development on all sides. The property is being sold subject to a conservation easement.