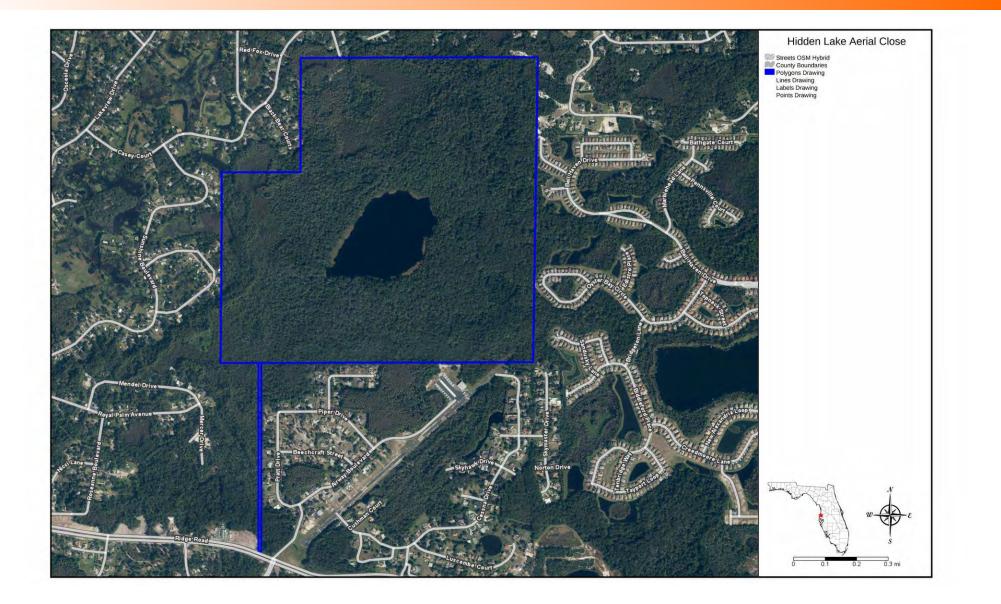

# Aerial Map

#### HIDDEN LAKE PRESERVE | DOE COURT NEW PORT RICHEY, FL 34654

This parcel would provide endless opportunities for those who enjoy the outdoors. Situated in an exceptional location, this tract can provide the West Pasco outdoor enthusiast with a recreational retreat minutes from home. Large parcels are few and far between in this general area, let alone placed on the market. There are tremendous hunting and fishing opportunities on the subject property. The tract is entirely wooded except for 'Hidden Lake.' Hidden Lake is roughly 48 ± acres that lie in the center of the property.

The bulk of this property consists of forested wetlands with some small pockets of oak hammocks and large pine islands scattered throughout. The tract houses a healthy amount of game due to the surrounding development on all sides. The property is being sold subject to a conservation easement.