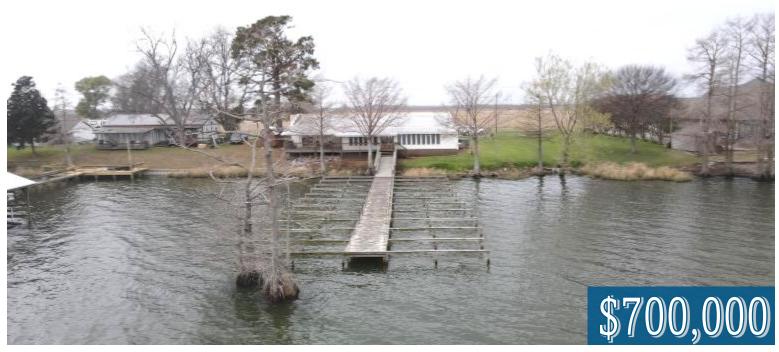

# THE DOCKS Lake St. John in Concordia Parish, LA

Welcome to The Docks on Lake St. John, located in Ferriday, LA. This stunning property is a unique combination of an event venue and an AirBnB, situated on an oxbow lake that is known for its exceptional bass fishing and other water sports. Recently renovated in 2022, the AirBnB boasts a cozy and romantic atmosphere with breathtaking lake views. The full kitchen and bar provide ample space, but why dine indoors when you can enjoy your meals on the covered deck overlooking the serene waters of Lake St. John? The living room is perfect for intimate evenings with your loved one, and the bedroom features a queen-sized bed, two recessed bunk beds suitable for adults, and a sofa that folds out into a bed, accommodating up to six guests. The spacious bathroom features a stunning glass-walled shower, ample space, and privacy.

The connecting event venue boasts over 2,500 square feet of space, perfect for large gatherings. With a full bar, multiple bathrooms, and a spacious main room, you can host just about any event you desire. The event venue and the AirBnB both open onto the back deck, offering spectacular lake views. With ample space for gatherings and direct access to the 20-slip boat dock, there are endless opportunities for business growth. Experience the beauty and tranquility of The Docks on Lake St. John.