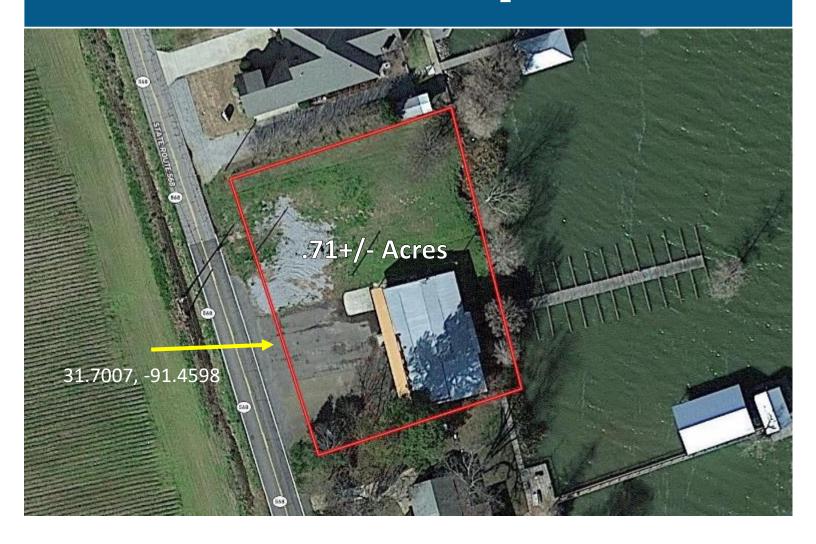

for large gatherings. With a full bar, multiple bathrooms, and a spacious main room, you can host just about any event you desire. The event venue and the AirBnB both open onto the back deck, offering spectacular lake views. With ample space for gatherings and direct access to the 20-slip boat dock, there are endless opportunities for business growth. Experience the beauty and tranquility of The Docks on Lake St. John.





## Call me today!

CLIF CANNON, REALTOR®
Clif@TomSmithLand.com
601.990.5070 office | 601.565.1070 cell





















## Call me today!

CLIF CANNON, REALTOR®
Clif@TomSmithLand.com
601.990.5070 office | 601.565.1070 cell





















## Call me today!

CLIF CANNON, REALTOR®
Clif@TomSmithLand.com
601.990.5070 office | 601.565.1070 cell





## Aerial Map



#### **Interactive Map**

## Call me today!

CLIF CANNON, REALTOR®
Clif@TomSmithLand.com
601.990.5070 office | 601.565.1070 cell





## Ownership Map



# Call me today!

CLIF CANNON, REALTOR®
Clif@TomSmithLand.com
601.990.5070 office | 601.565.1070 cell





## Directional Map



<u>Directions from the intersection of E.E. Wallace Blvd and Louisiana Ave in Ferriday, LA:</u> Travel East on Louisiana Ave for .2 miles. Turn left onto Hwy 568 and travel for 7.4 miles. The property will be on the right just past the Ducks Nest Restaurant.

Click For Directions: 4301 Hwy 568 Ferriday, LA 71334