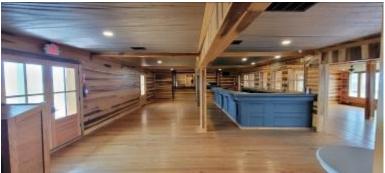

The connecting event venue boasts over 2,500 square feet of space, perfect for large gatherings. With a full bar, multiple bathrooms, and a spacious main room, you can host just about any event you desire. The event venue and the AirBnB both open onto the back deck, offering spectacular lake views. With ample space for gatherings and direct access to the 20-slip boat dock, there are endless opportunities for business growth. Experience the beauty and tranquility of The Docks on Lake St. John.