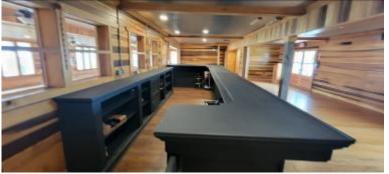

The connecting event venue boasts over 2,500 square feet of space, perfect for large gatherings. With a full bar, multiple bathrooms, and a spacious main room, you can host just about any event you desire. The event venue and the AirBnB both open onto the back deck, offering spectacular lake views. With ample space for gatherings and direct access to the 20-slip boat dock, there are endless opportunities for business growth. Experience the beauty and tranquility of The Docks on Lake St. John.