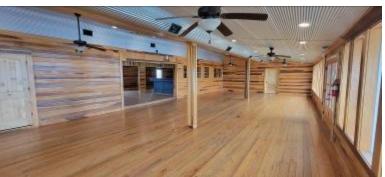

The connecting event venue boasts over 2,500 square feet of space, perfect for large gatherings. With a full bar, multiple bathrooms, and a spacious main room, you can host just about any event you desire. The event venue and the AirBnB both open onto the back deck, offering spectacular lake views. With ample space for gatherings and direct access to the 20-slip boat dock, there are endless opportunities for business growth. Experience the beauty and tranquility of The Docks on Lake St. John.