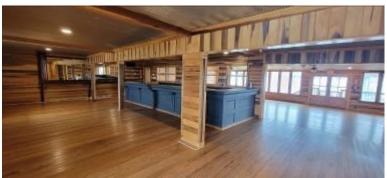

The connecting event venue boasts over 2,500 square feet of space, perfect for large gatherings. With a full bar, multiple bathrooms, and a spacious main room, you can host just about any event you desire. The event venue and the AirBnB both open onto the back deck, offering spectacular lake views. With ample space for gatherings and direct access to the 20-slip boat dock, there are endless opportunities for business growth. Experience the beauty and tranquility of The Docks on Lake St. John.