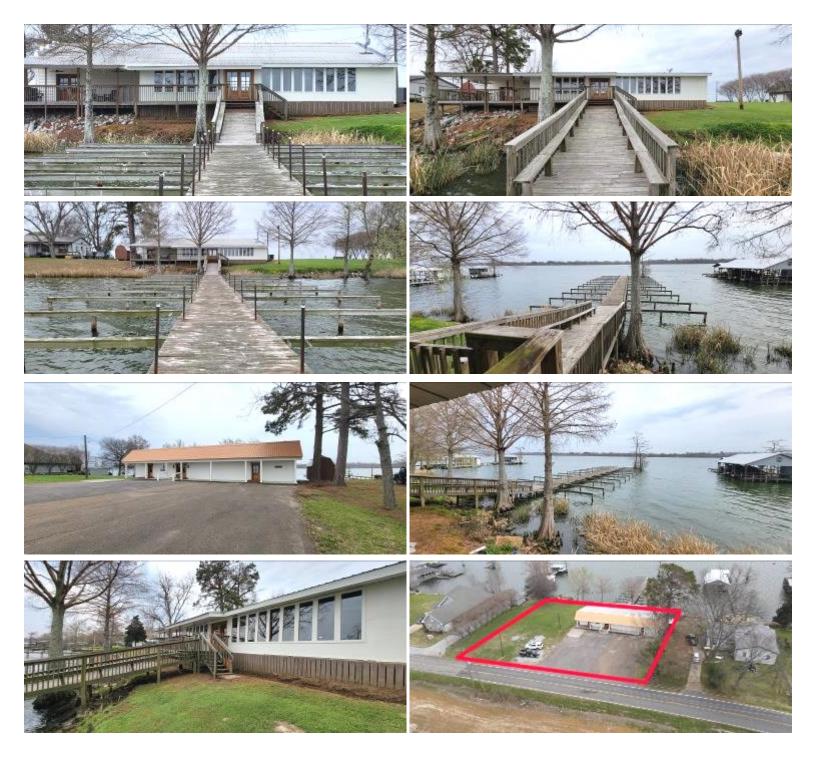

# THE DOCKS Lake St. John in Concordia Parish, LA

Welcome to The Docks on Lake St. John, located in Ferriday, LA. This stunning property is a unique combination of an event venue and an AirBnB, situated on an oxbow lake that is known for its exceptional bass fishing and other water sports. Recently renovated in 2022, the AirBnB boasts a cozy and romantic atmosphere with breathtaking lake views. The full kitchen and bar provide ample space, but why dine indoors when you can enjoy your meals on the covered deck overlooking the serene waters of Lake St. John? The living room is perfect for intimate evenings with your loved one, and the bedroom features a queen-sized bed, two recessed bunk beds suitable for adults, and a sofa that folds out into a bed, accommodating up to six guests. The spacious bathroom features a stunning glass-walled shower, ample space, and privacy.

The connecting event venue boasts over 2,500 square feet of space, perfect for large gatherings. With a full bar, multiple bathrooms, and a spacious main room, you can host just about any event you desire. The event venue and the AirBnB both open onto the back deck, offering spectacular lake views. With ample space for gatherings and direct access to the 20-slip boat dock, there are endless opportunities for business growth. Experience the beauty and tranquility of The Docks on Lake St. John.