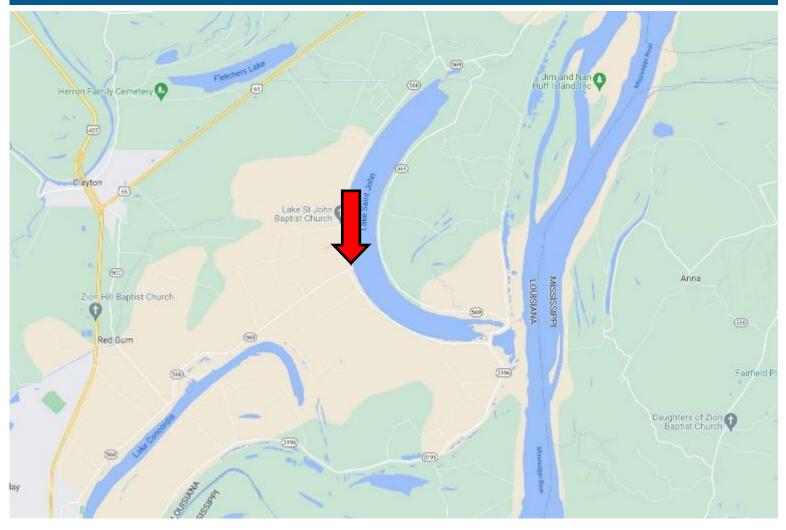

01.990.5070 Cell: 601.565.1070 Clif@TomSmithLand.com



A Real Estate Expert You Can Trust

TomSmithLandandHomes.com

2011-2023 BEST BROKERAGES



### Call me today!

CLIF CANNON, REALTOR®
Clif@TomSmithLand.com
601.990.5070 office | 601.565.1070 cell





















### Call me today!

CLIF CANNON, REALTOR®
Clif@TomSmithLand.com
601.990.5070 office | 601.565.1070 cell





















### Call me today!

CLIF CANNON, REALTOR®
Clif@TomSmithLand.com
601.990.5070 office | 601.565.1070 cell





### Aerial Map



Interactive Map

## Call me today!

CLIF CANNON, REALTOR®
Clif@TomSmithLand.com
601.990.5070 office | 601.565.1070 cell





### Ownership Map



### Call me today!

CLIF CANNON, REALTOR®
Clif@TomSmithLand.com
601.990.5070 office | 601.565.1070 cell





### Directional Map



<u>Directions from the intersection of E.E. Wallace Blvd and Louisiana Ave in Ferriday, LA:</u> Travel East on Louisiana Ave for .2 miles. Turn left onto Hwy 568 and travel for 7.4 miles. The property will be on the right just past the Ducks Nest Restaurant.

Click For Directions: 4301 Hwy 568 Ferriday, LA 71334