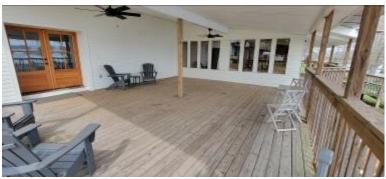

# THE DOCKS

Lake St. John in Concordia Parish, LA

Welcome to The Docks on Lake St. John, located in Ferriday, LA. This stunning property is a unique combination of an event venue and an AirBnB, situated on an oxbow lake that is known for its exceptional bass fishing and other water sports. Recently renovated in 2022, the AirBnB boasts a cozy and romantic atmosphere with breathtaking lake views. The full kitchen and bar provide ample space, but why dine indoors when you can enjoy your meals on the covered deck overlooking the serene waters of Lake St. John? The living room is perfect for intimate evenings with your loved one, and the bedroom features a queen-sized bed, two recessed bunk beds suitable for adults, and a sofa that folds out into a bed, accommodating up to six guests. The spacious bathroom features a stunning glass-walled shower, ample space, and privacy. The connecting event venue boasts over 2,500 square feet of space, perfect for large gatherings. With a full bar, multiple bathrooms, and a spacious main room, you can host just about any event you desire. The event venue and the AirBnB both open onto the back deck, offering spectacular lake views. With ample space for gatherings and direct access to the 20-slip boat dock, there are endless opportunities for business growth. There is even an additional lot available for purchase. Experience the beauty and tranquility of The Docks on Lake St. John.