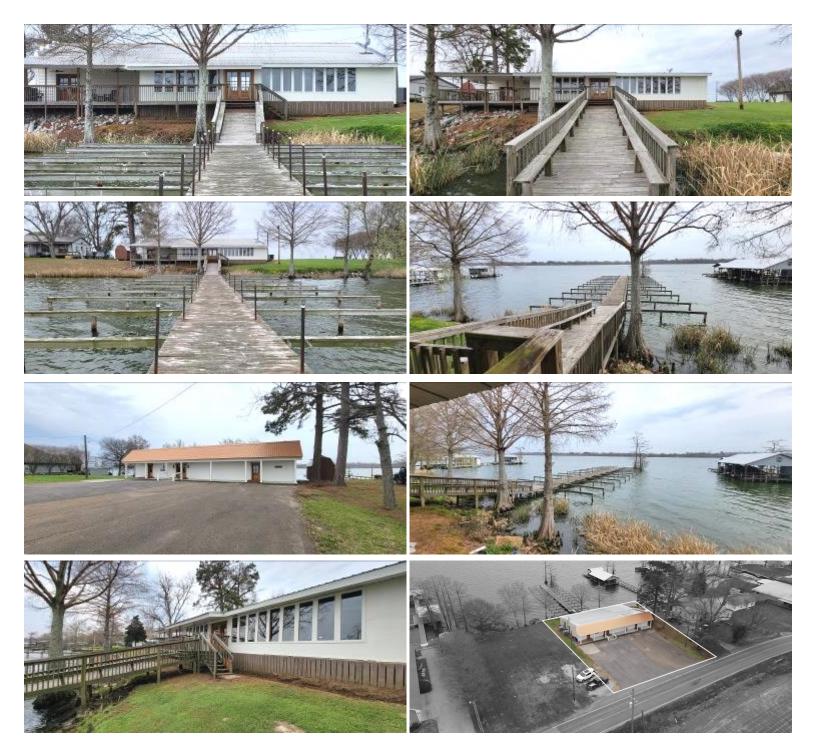

# THE DOCKS

Lake St. John in Concordia Parish, LA

Welcome to The Docks on Lake St. John, located in Ferriday, LA. This stunning property is a unique combination of an event venue and an AirBnB, situated on an oxbow lake that is known for its exceptional bass fishing and other water sports. Recently renovated in 2022, the AirBnB boasts a cozy and romantic atmosphere with breathtaking lake views. The full kitchen and bar provide ample space, but why dine indoors when you can enjoy your meals on the covered deck overlooking the serene waters of Lake St. John? The living room is perfect for intimate evenings with your loved one, and the bedroom features a queen-sized bed, two recessed bunk beds suitable for adults, and a sofa that folds out into a bed, accommodating up to six guests. The spacious bathroom features a stunning glass-walled shower, ample space, and privacy. The connecting event venue boasts over 2,500 square feet of space, perfect for large gatherings. With a full bar, multiple bathrooms, and a spacious main room, you can host just about any event you desire. The event venue and the AirBnB both open onto the back deck, offering spectacular lake views. With ample space for gatherings and direct access to the 20-slip boat dock, there are endless opportunities for business growth. There is even an additional lot available for purchase. Experience the beauty and tranquility of The Docks on Lake St. John.