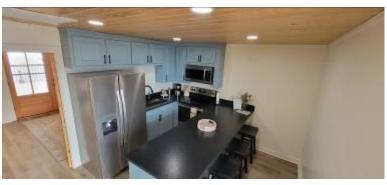

# THE DOCKS

Lake St. John in Concordia Parish, LA

Welcome to The Docks on Lake St. John, located in Ferriday, LA. This stunning property is a unique combination of an event venue and an AirBnB, situated on an oxbow lake that is known for its exceptional bass fishing and other water sports. Recently renovated in 2022, the AirBnB boasts a cozy and romantic atmosphere with breathtaking lake views. The full kitchen and bar provide ample space, but why dine indoors when you can enjoy your meals on the covered deck overlooking the serene waters of Lake St. John? The living room is perfect for intimate evenings with your loved one, and the bedroom features a queen-sized bed, two recessed bunk beds suitable for adults, and a sofa that folds out into a bed, accommodating up to six guests. The spacious bathroom features a stunning glass-walled shower, ample space, and privacy. The connecting event venue boasts over 2,500 square feet of space, perfect for large gatherings. With a full bar, multiple bathrooms, and a spacious main room, you can host just about any event you desire. The event venue and the AirBnB both open onto the back deck, offering spectacular lake views. With ample space for gatherings and direct access to the 20-slip boat dock, there are endless opportunities for business growth. There is even an additional lot available for purchase. Experience the beauty and tranquility of The Docks on Lake St. John.