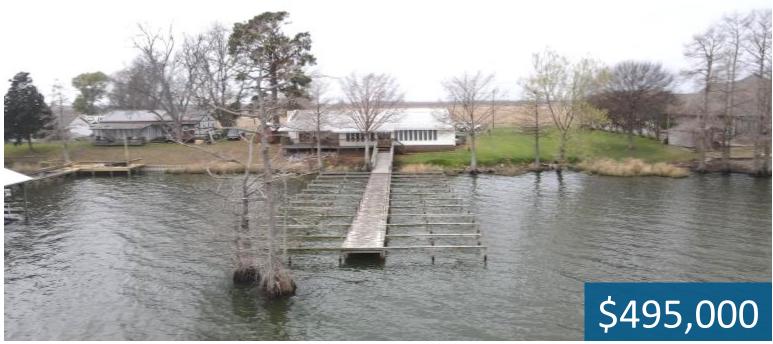

# THE DOCKS

Lake St. John in Concordia Parish, LA

Welcome to The Docks on Lake St. John, located in Ferriday, LA. This stunning property is a unique combination of an event venue and an AirBnB, situated on an oxbow lake that is known for its exceptional bass fishing and other water sports. Recently renovated in 2022, the AirBnB boasts a cozy and romantic atmosphere with breathtaking lake views. The full kitchen and bar provide ample space, but why dine indoors when you can enjoy your meals on the covered deck overlooking the serene waters of Lake St. John? The living room is perfect for intimate evenings with your loved one, and the bedroom features a queen-sized bed, two recessed bunk beds suitable for adults, and a sofa that folds out into a bed, accommodating up to six guests. The spacious bathroom features a stunning glass-walled shower, ample space, and privacy. The connecting event venue boasts over 2,500 square feet of space, perfect for large gatherings. With a full bar, multiple bathrooms, and a spacious main room, you can host just about any event you desire. The event venue and the AirBnB both open onto the back deck, offering spectacular lake views. With ample space for gatherings and direct access to the 20-slip boat dock, there are endless opportunities for business growth. There is even an additional lot available for purchase. Experience the beauty and tranquility of The Docks on Lake St. John.