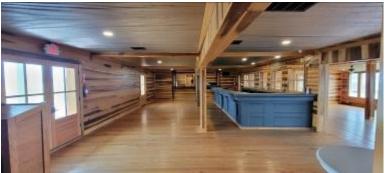

# THE DOCKS

Lake St. John in Concordia Parish, LA

Welcome to The Docks on Lake St. John, located in Ferriday, LA. This stunning property is a unique combination of an event venue and an AirBnB, situated on an oxbow lake that is known for its exceptional bass fishing and other water sports. Recently renovated in 2022, the AirBnB boasts a cozy and romantic atmosphere with breathtaking lake views. The full kitchen and bar provide ample space, but why dine indoors when you can enjoy your meals on the covered deck overlooking the serene waters of Lake St. John? The living room is perfect for intimate evenings with your loved one, and the bedroom features a queen-sized bed, two recessed bunk beds suitable for adults, and a sofa that folds out into a bed, accommodating up to six guests. The spacious bathroom features a stunning glass-walled shower, ample space, and privacy. The connecting event venue boasts over 2,500 square feet of space, perfect for large gatherings. With a full bar, multiple bathrooms, and a spacious main room, you can host just about any event you desire. The event venue and the AirBnB both open onto the back deck, offering spectacular lake views. With ample space for gatherings and direct access to the 20-slip boat dock, there are endless opportunities for business growth. There is even an additional lot available for purchase. Experience the beauty and tranquility of The Docks on Lake St. John.