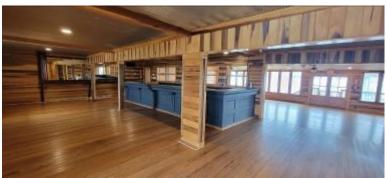

# THE DOCKS

Lake St. John in Concordia Parish, LA

Welcome to The Docks on Lake St. John, located in Ferriday, LA. This stunning property is a unique combination of an event venue and an AirBnB, situated on an oxbow lake that is known for its exceptional bass fishing and other water sports. Recently renovated in 2022, the AirBnB boasts a cozy and romantic atmosphere with breathtaking lake views. The full kitchen and bar provide ample space, but why dine indoors when you can enjoy your meals on the covered deck overlooking the serene waters of Lake St. John? The living room is perfect for intimate evenings with your loved one, and the bedroom features a queen-sized bed, two recessed bunk beds suitable for adults, and a sofa that folds out into a bed, accommodating up to six guests. The spacious bathroom features a stunning glass-walled shower, ample space, and privacy. The connecting event venue boasts over 2,500 square feet of space, perfect for large gatherings. With a full bar, multiple bathrooms, and a spacious main room, you can host just about any event you desire. The event venue and the AirBnB both open onto the back deck, offering spectacular lake views. With ample space for gatherings and direct access to the 20-slip boat dock, there are endless opportunities for business growth. There is even an additional lot available for purchase. Experience the beauty and tranquility of The Docks on Lake St. John.