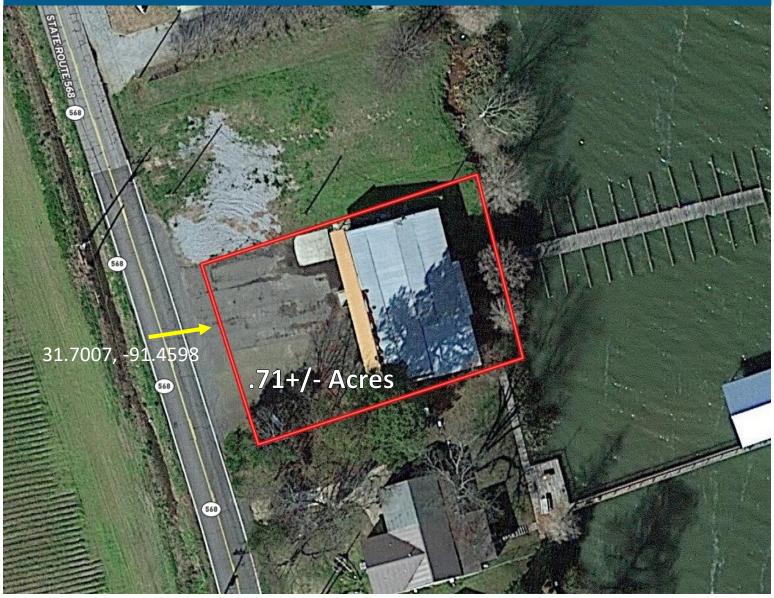

r gatherings and direct access to the 20-slip boat dock, there are endless opportunities for business growth. There is even an additional lot available for purchase. Experience the beauty and tranquility of The Docks on Lake St. John.





#### CLIF CANNON

REALTOR\*

Office: 601.990.5070 Cell: 601.565.1070 Clif@TomSmithLand.com



A Real Estate Expert You Can Trust

TomSmithLandandHomes.com

2011-2023 BEST BROKERAGES



### Call me today!

CLIF CANNON, REALTOR®
Clif@TomSmithLand.com
601.990.5070 office | 601.565.1070 cell





















### Call me today!

CLIF CANNON, REALTOR®
Clif@TomSmithLand.com
601.990.5070 office | 601.565.1070 cell





















### Call me today!

CLIF CANNON, REALTOR®
Clif@TomSmithLand.com
601.990.5070 office | 601.565.1070 cell





### Aerial Map



Interactive Map

## Call me today!

CLIF CANNON, REALTOR®
Clif@TomSmithLand.com
601.990.5070 office | 601.565.1070 cell





### Ownership Map



### Call me today!

CLIF CANNON, REALTOR®
Clif@TomSmithLand.com
601.990.5070 office | 601.565.1070 cell





### Directional Map



<u>Directions from the intersection of E.E. Wallace Blvd and Louisiana Ave in Ferriday, LA:</u> Travel East on Louisiana Ave for .2 miles. Turn left onto Hwy 568 and travel for 7.4 miles. The property will be on the right just past the Ducks Nest Restaurant.

Click For Directions: 4301 Hwy 568 Ferriday, LA 71334