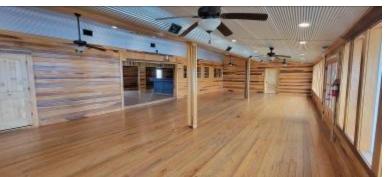

# THE DOCKS

Lake St. John in Concordia Parish, LA

Welcome to The Docks on Lake St. John, located in Ferriday, LA. This stunning property is a unique combination of an event venue and an AirBnB, situated on an oxbow lake that is known for its exceptional bass fishing and other water sports. Recently renovated in 2022, the AirBnB boasts a cozy and romantic atmosphere with breathtaking lake views. The full kitchen and bar provide ample space, but why dine indoors when you can enjoy your meals on the covered deck overlooking the serene waters of Lake St. John? The living room is perfect for intimate evenings with your loved one, and the bedroom features a queen-sized bed, two recessed bunk beds suitable for adults, and a sofa that folds out into a bed, accommodating up to six guests. The spacious bathroom features a stunning glass-walled shower, ample space, and privacy. The connecting event venue boasts over 2,500 square feet of space, perfect for large gatherings. With a full bar, multiple bathrooms, and a spacious main room, you can host just about any event you desire. The event venue and the AirBnB both open onto the back deck, offering spectacular lake views. With ample space for gatherings and direct access to the 20-slip boat dock, there are endless opportunities for business growth. There is even an additional lot available for purchase. Experience the beauty and tranquility of The Docks on Lake St. John.