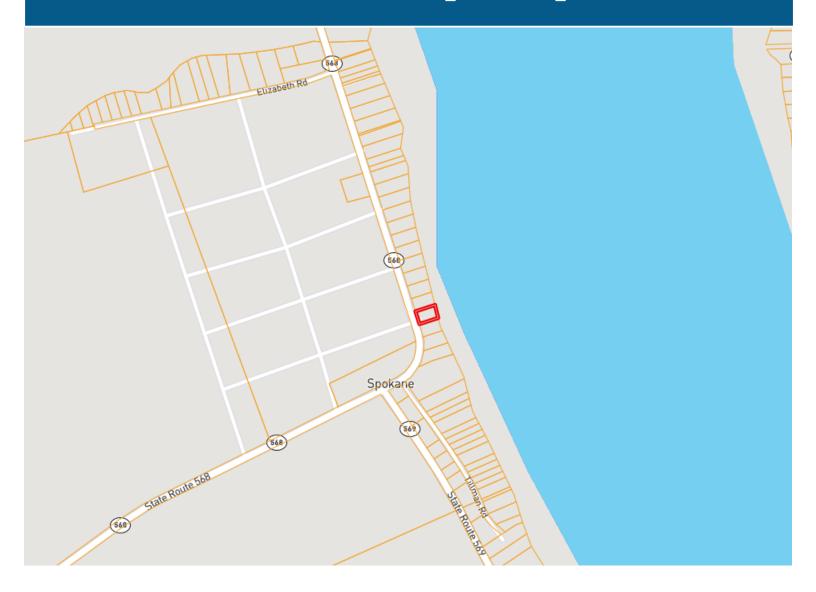

### Directional Map

<u>Directions from the intersection of E.E. Wallace Blvd and Louisiana Ave in Ferriday, LA:</u> Travel East on Louisiana Ave for .2 miles. Turn left onto Hwy 568 and travel for 7.4 miles. The property will be on the right just past the Ducks Nest Restaurant.