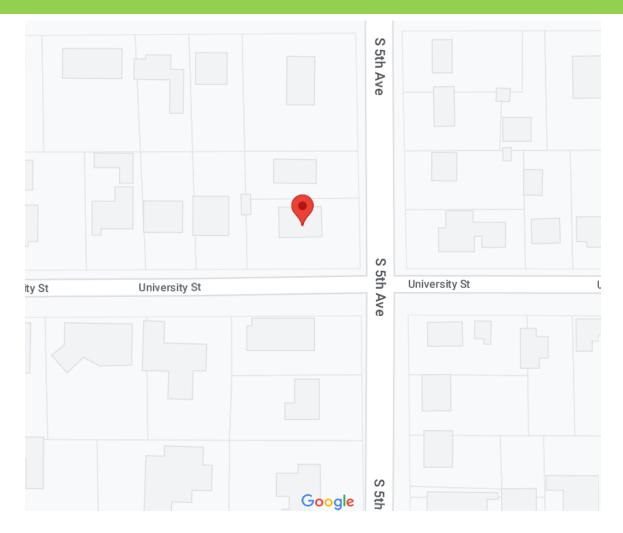

### DIRECTIONAL MAP

808 S. Fifth Ave. Cleveland, MS 38732

<u>Directions from the intersection of Hwy 8 and Hwy 61 Cleveland, MS:</u> Travel West on Hwy 8 for approximately 1 mile, turn left onto N. Fifth Ave. In 0.8 miles the home will be on the right on the corner of N. Fifth and University Street. <u>Click for Google Maps.</u>