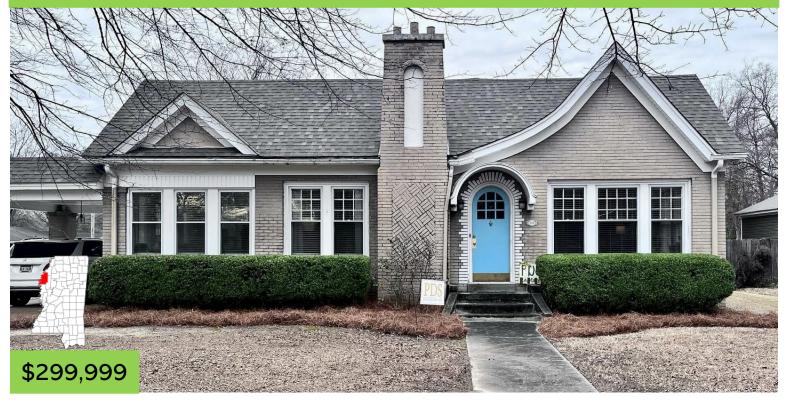

### Beautiful Bolivar County Home 808 S. Fifth Ave. Cleveland, MS 38732

This beautiful home is located in the center of Cleveland, Bolivar County, MS, and is the definition of Southern charm. Just shy of 2,300 sq ft., this home has hardwood floors, three large bedrooms and two bathrooms, a formal dining room and living room, and a spacious sun porch. Gorgeous, large windows fill this home, creating beautiful light that becomes a focal point. The fenced-in backyard has a spacious wooden deck perfect for entertaining and a large shop that has recently been repainted. The roof and HVAC have been recently replaced as well. Call Sarah Reese for your private showing today! (662)441-2500 or (662)641.6696.