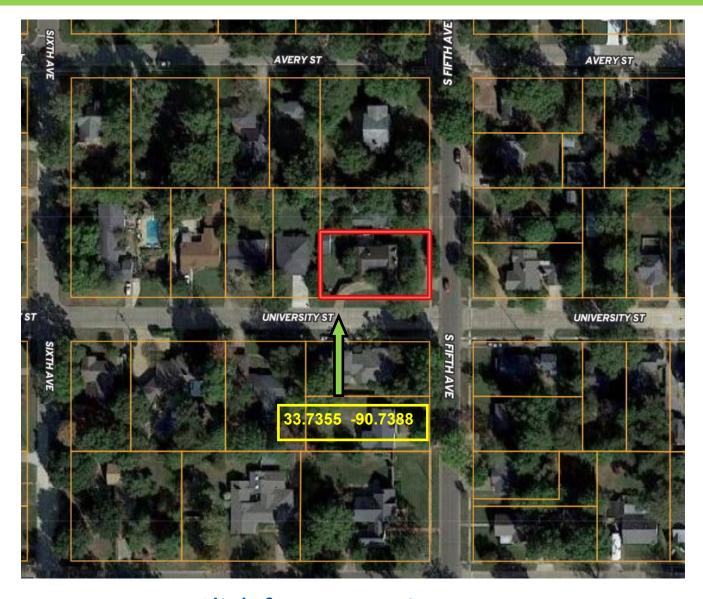

# AERIAL MAP

Click for Interactive Map

SarahReese@TomSmithLand.com 662.441.2500**office** | 662.641.6696 **cell** 

### DIRECTIONAL MAP

808 S. Fifth Ave. Cleveland, MS 38732

<u>Directions from the intersection of Hwy 8 and Hwy 61 Cleveland, MS:</u> Travel West on Hwy 8 for approximately 1 mile, turn left onto N. Fifth Ave. In 0.8 miles the home will be on the right on the corner of N. Fifth and University Street. <u>Click for Google Maps.</u>