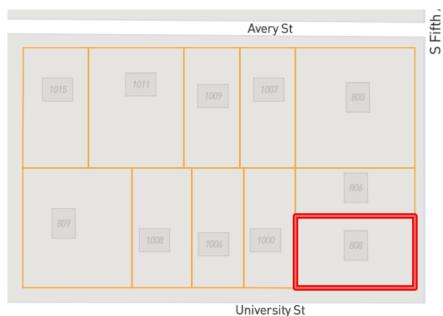

e windows fill this home, creating beautiful light that becomes a focal point. The fenced-in backyard has a spacious wooden deck perfect for entertaining and a large shop that has recently been repainted. The roof and HVAC have been recently replaced as well. Call Sarah Reese for your private showing today! (662)441-2500 or (662)641.6696.

<u>Directions from the intersection of Hwy 8 and Hwy 61 Cleveland, MS:</u> Travel West on Hwy 8 for approximately 1 mile, turn left onto N. Fifth Ave. In 0.8 miles the home will be on the right on the corner of N. Fifth and University Street.





















# Call me today!





Expect More. Get More.



# AERIAL MAP



Click for Interactive Map





SarahReese@TomSmithLand.com 662.441.2500**office** | 662.641.6696 **cell** 





## OWNERSHIP MAP

















### DIRECTIONAL MAP



808 S. Fifth Ave. Cleveland, MS 38732

<u>Directions from the intersection of Hwy 8 and Hwy 61 Cleveland, MS:</u> Travel West on Hwy 8 for approximately 1 mile, turn left onto N. Fifth Ave. In 0.8 miles the home will be on the right on the corner of N. Fifth and University Street. <u>Click for Google Maps.</u>