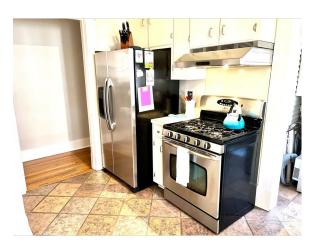

### Beautiful Bolivar County Home 808 S. Fifth Ave. Cleveland, MS 38732

This beautiful home is located in the center of Cleveland, Bolivar County, MS, and is the definition of Southern charm. Just shy of 2,300 sq ft., this home has hardwood floors, three large bedrooms and two bathrooms, a formal dining room and living room, and a spacious sun porch. Gorgeous, large windows fill this home, creating beautiful light that becomes a focal point. The fenced-in backyard has a spacious wooden deck perfect for entertaining and a large shop that has recently been repainted. The roof and HVAC have been recently replaced as well. Call Sarah Reese for your private showing today! (662)441-2500 or (662)641.6696.