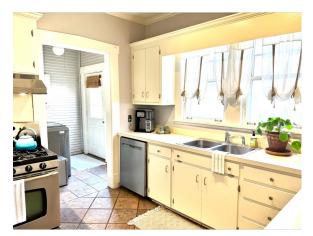

### Beautiful Bolivar County Home 808 S. Fifth Ave. Cleveland, MS 38732

This beautiful home is located in the center of Cleveland, Bolivar County, MS, and is the definition of Southern charm. Just shy of 2,300 sq ft., this home has hardwood floors, three large bedrooms and two bathrooms, a formal dining room and living room, and a spacious sun porch. Gorgeous, large windows fill this home, creating beautiful light that becomes a focal point. The fenced-in backyard has a spacious wooden deck perfect for entertaining and a large shop that has recently been repainted. The roof and HVAC have been recently replaced as well. Call Sarah Reese for your private showing today! (662)441-2500 or (662)641.6696.