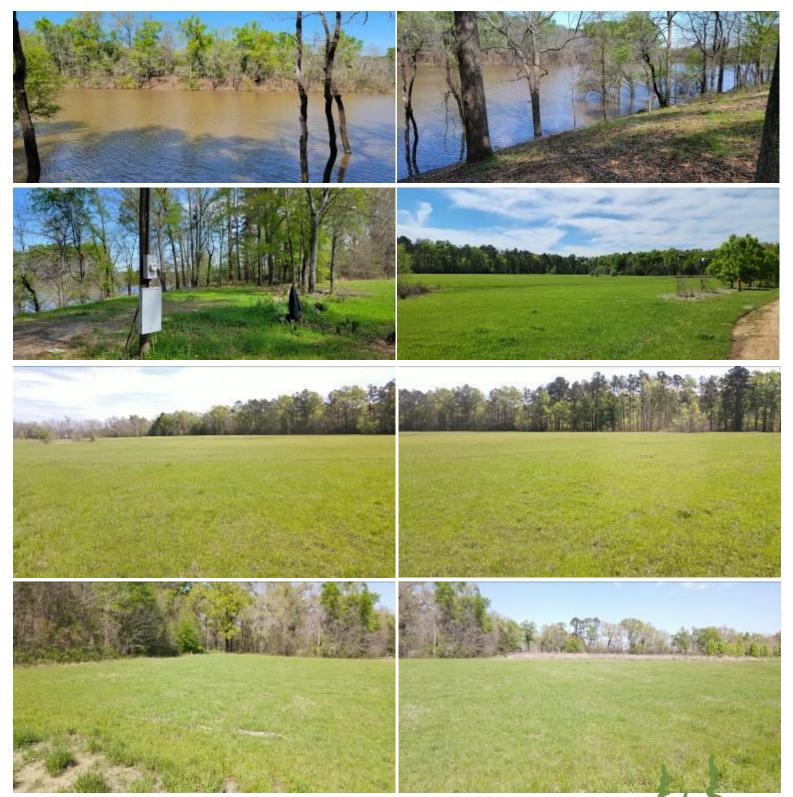

### **SPORTSMAN'S PARADISE** 28± Acres in Catahoula Parish, LA

Fish, bucks, and birds! That is what you will find when you see this 28+/- acre sportsman's dream on Deer Creek in Catahoula Parish, LA. Located just 15 minutes from Sicily Island, LA, this fantastic property has over 230 feet of water frontage and a common border with Sicily Island WMA. The property has access to a private boat ramp on Deer Creek and allows entry into miles of some of the state's best fishing and duck hunting. The Sicily Island and Boeuf River WMAs provide thousands of acres of hunting opportunities, from the upland game and turkeys to whitetail deer and hogs. This fantastic property allows access to the Boeuf River from Deer Creek, with the Ouachita River joining the Boeuf River just 2.5 miles downstream, while the Turkey Creek spillway is just 3.5 miles north. The recreational opportunities are endless. This excellent property sitting high above the creek has power and multiple campsite locations. You can build a permanent structure, bring your camper and boat, and be ready to hunt or fish in minutes. Call Clif today to schedule your private showing!