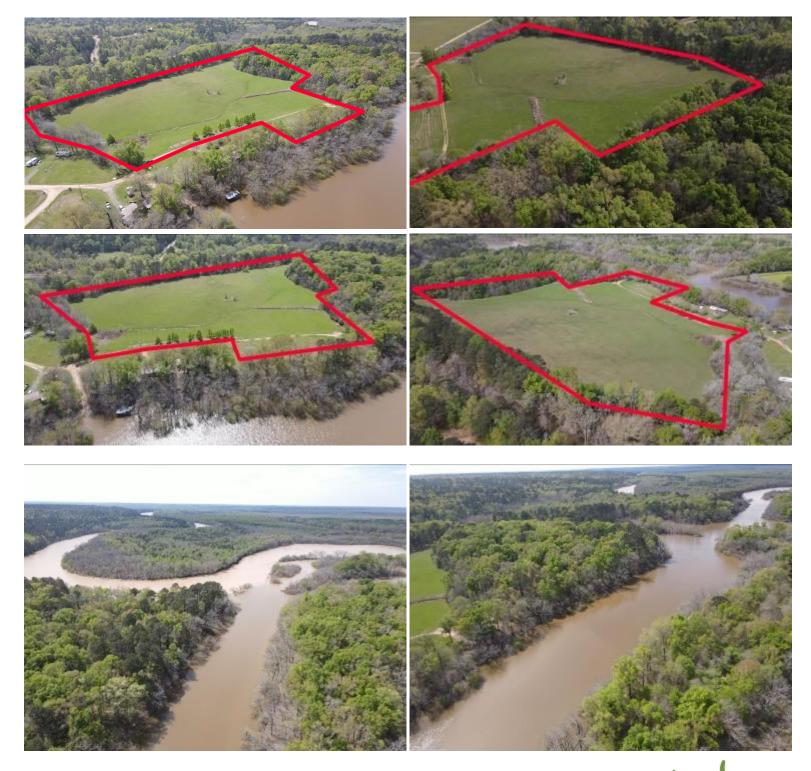

### **SPORTSMAN'S PARADISE** 28± Acres in Catahoula Parish, LA

Fish, bucks, and birds! That is what you will find when you see this 28+/- acre sportsman's dream on Deer Creek in Catahoula Parish, LA. Located just 15 minutes from Sicily Island, LA, this fantastic property has over 230 feet of water frontage and a common border with Sicily Island WMA. The property has access to a private boat ramp on Deer Creek and allows entry into miles of some of the state's best fishing and duck hunting. The Sicily Island and Boeuf River WMAs provide thousands of acres of hunting opportunities, from the upland game and turkeys to whitetail deer and hogs. This fantastic property allows access to the Boeuf River from Deer Creek, with the Ouachita River joining the Boeuf River just 2.5 miles downstream, while the Turkey Creek spillway is just 3.5 miles north. The recreational opportunities are endless. This excellent property sitting high above the creek has power and multiple campsite locations. You can build a permanent structure, bring your camper and boat, and be ready to hunt or fish in minutes. Call Clif today to schedule your private showing!

## **OWNERSHIP MAP**

Call me today!

CLIF CANNON, REALTOR® Clif@TomSmithLand.com 601.990.5070 office | 601.565.1070 cell