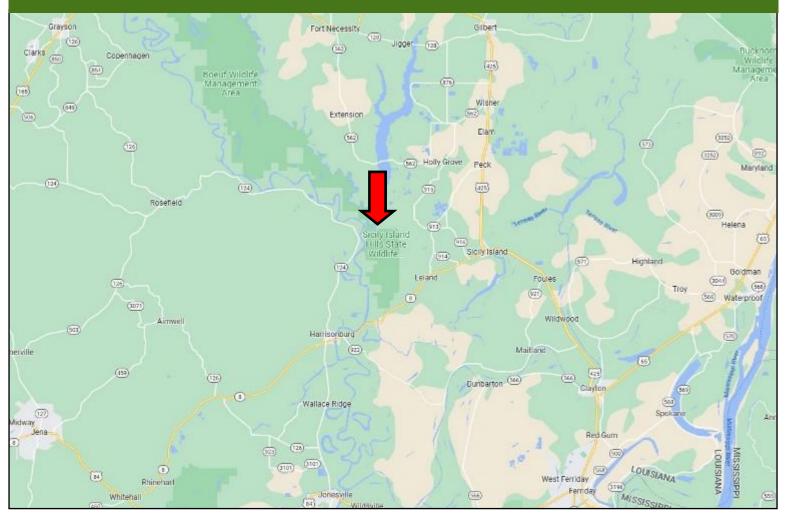

# **DIRECTIONAL MAP**

Directions from the intersection of LA-465 and LA-8 in Sicily Island, LA: Travel west on LA-8 for 1.2 miles. Turn right onto LA-916 and travel for 2.8 miles. Turn left onto LA-915 and travel for .8 miles. Turn left onto LA-913 and travel for 240 ft. Turn right onto LA-915 915 and travel for 3.2 miles. Turn right onto Bend Road and travel for .24 miles. The property will be on the left. <u>Click for Directions</u>