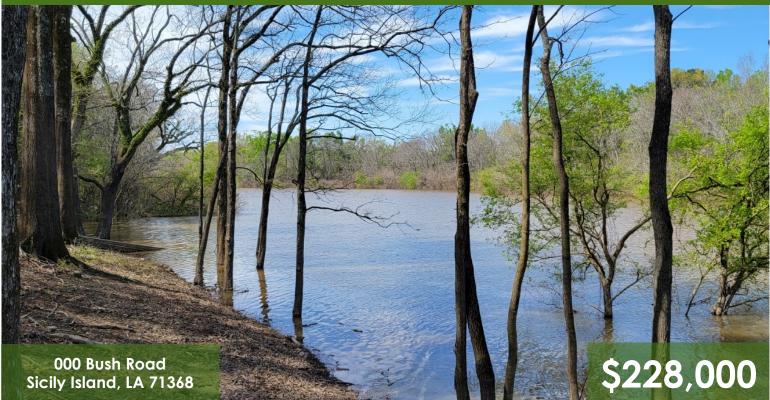

### **SPORTSMAN'S PARADISE** 28± Acres in Catahoula Parish, LA

Fish, bucks, and birds! That is what you will find when you see this 28+/- acre sportsman's dream on Deer Creek in Catahoula Parish, LA. Located just 15 minutes from Sicily Island, LA, this fantastic property has over 230 feet of water frontage and a common border with Sicily Island WMA. The property has access to a private boat ramp on Deer Creek and allows entry into miles of some of the state's best fishing and duck hunting. The Sicily Island and Boeuf River WMAs provide thousands of acres of hunting opportunities, from the upland game and turkeys to whitetail deer and hogs. This fantastic property allows access to the Boeuf River from Deer Creek, with the Ouachita River joining the Boeuf River just 2.5 miles downstream, while the Turkey Creek spillway is just 3.5 miles north. The recreational opportunities are endless. This excellent property sitting high above the creek has power and multiple campsite locations. You can build a permanent structure, bring your camper and boat, and be ready to hunt or fish in minutes. Call Clif today to schedule your private showing!