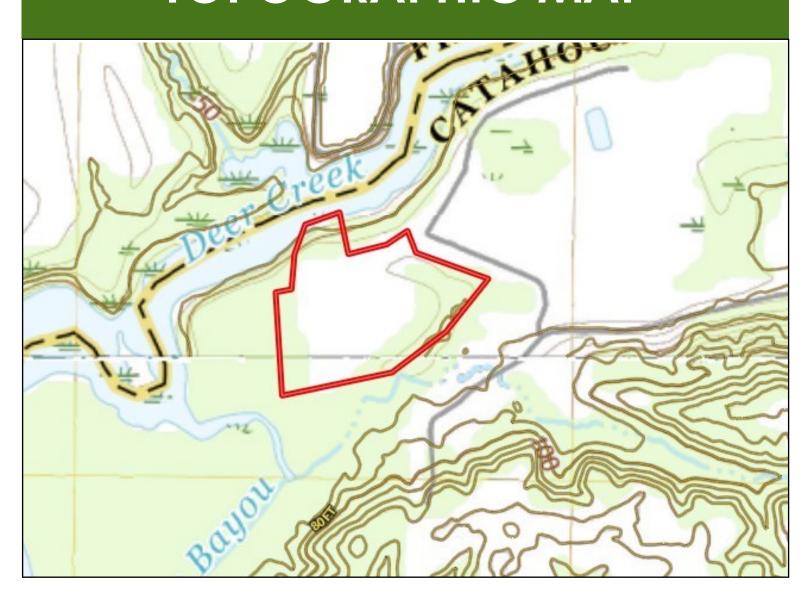

### **TOPOGRAPHIC MAP**

Call me today!

CLIF CANNON, REALTOR® Clif@TomSmithLand.com 601.990.5070 office | 601.565.1070 cell

TomSmithLandandHomes.com

### **SPORTSMAN'S PARADISE** 28± Acres in Catahoula Parish, LA

Fish, bucks, and birds! That is what you will find when you see this 28+/- acre sportsman's dream on Deer Creek in Catahoula Parish, LA. Located just 15 minutes from Sicily Island, LA, this fantastic property has over 230 feet of water frontage and a common border with Sicily Island WMA. The property has access to a private boat ramp on Deer Creek and allows entry into miles of some of the state's best fishing and duck hunting. The Sicily Island and Boeuf River WMAs provide thousands of acres of hunting opportunities, from the upland game and turkeys to whitetail deer and hogs. This fantastic property allows access to the Boeuf River from Deer Creek, with the Ouachita River joining the Boeuf River just 2.5 miles downstream, while the Turkey Creek spillway is just 3.5 miles north. The recreational opportunities are endless. This excellent property sitting high above the creek has power and multiple campsite locations. You can build a permanent structure, bring your camper and boat, and be ready to hunt or fish in minutes. Call Clif today to schedule your private showing!