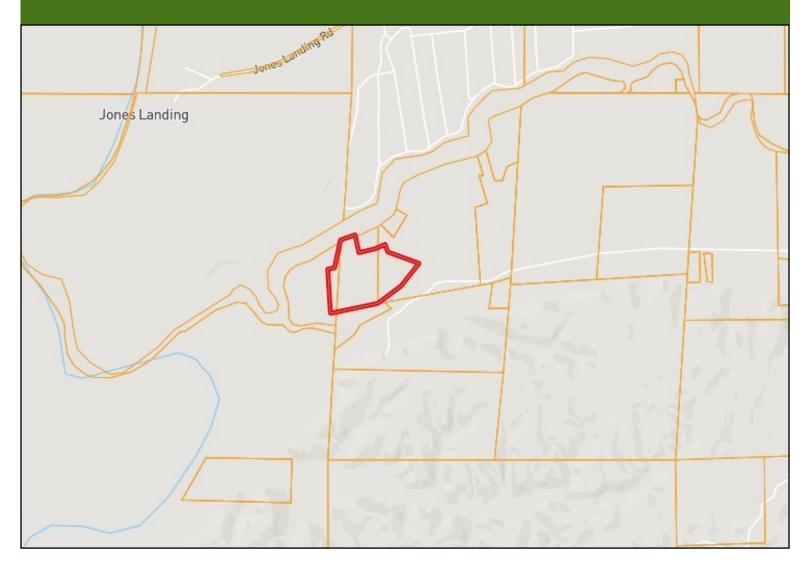

## **OWNERSHIP MAP**

Call me today!

CLIF CANNON, REALTOR® Clif@TomSmithLand.com 601.990.5070 office | 601.565.1070 cell

### **SPORTSMAN'S PARADISE** 28± Acres in Catahoula Parish, LA

Fish, bucks, and birds! That is what you will find when you see this 28+/- acre sportsman's dream on Deer Creek in Catahoula Parish, LA. Located just 15 minutes from Sicily Island, LA, this fantastic property has over 230 feet of water frontage and a common border with Sicily Island WMA. The property has access to a private boat ramp on Deer Creek and allows entry into miles of some of the state's best fishing and duck hunting. The Sicily Island and Boeuf River WMAs provide thousands of acres of hunting opportunities, from the upland game and turkeys to whitetail deer and hogs. This fantastic property allows access to the Boeuf River from Deer Creek, with the Ouachita River joining the Boeuf River just 2.5 miles downstream, while the Turkey Creek spillway is just 3.5 miles north. The recreational opportunities are endless. This excellent property sitting high above the creek has power and multiple campsite locations. You can build a permanent structure, bring your camper and boat, and be ready to hunt or fish in minutes. Call Clif today to schedule your private showing!