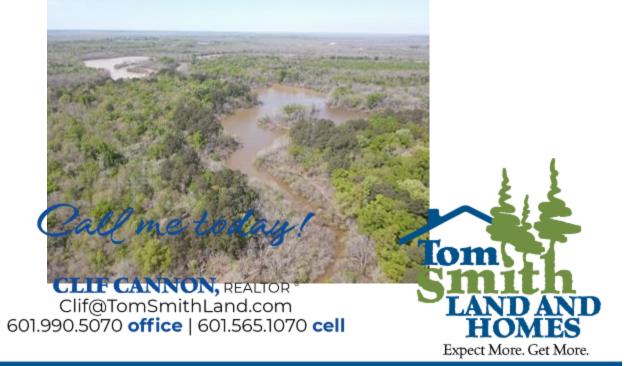

#### RECREATIONAL AND INCOME PRODUCING PROPERTY 61± Acres in Catahoula Parish LA

Are you looking for an income opportunity as well as a dream recreational property? Then come check out this 61+/- acre sportsman's dream on Deer Creek in Catahoula Parish, LA. Located just 15 minutes from Sicily Island, LA, this fantastic property boasts 27+/- acres of pastureland for hay production, grazing, or adding additional camping spots, as well as a nine-lot RV park already set up and bringing in income. The property includes a private boat ramp on Deer Creek and allows entry into miles of some of the best fishing and duck hunting in the state. The Sicily Island and Boeuf River WMAs provide thousands of acres of hunting opportunities, from the upland game and turkeys to whitetail deer and hogs. This fantastic property offers access to the Boeuf River from Deer Creek, with the Ouachita River joining the Boeuf River just 2.5 miles downstream, while the Turkey Creek spillway is just 3.5 miles north. The recreational opportunities are endless. This excellent property sitting high above the creek has power and multiple campsite locations. You can build a permanent structure or bring your camper and boat and be ready to hunt or fish in minutes. Call Clif to schedule your private showing today!