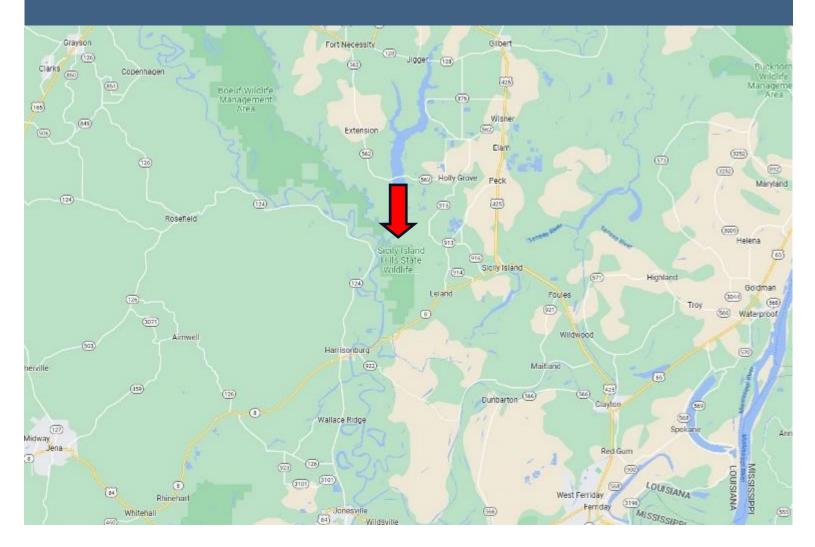

## **Directional Map**

<u>Directions from Lorman, MS</u>: Travel east on MS -552 for 3.4 miles. Turn left onto Woodvine Road and travel for 2.3 miles. Turn right on to Red Lick Road and travel for .6 miles. Turn left onto Tillman Chapel Road for 1.5 miles. The property will be on the left. <u>Google Maps</u>