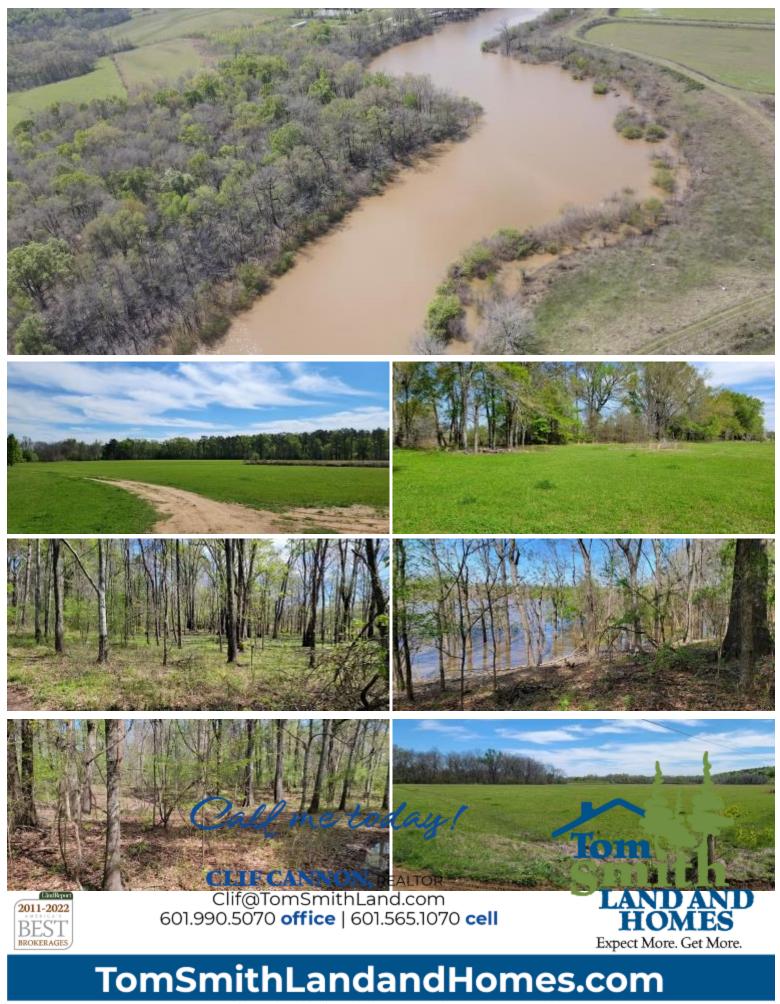

#### RECREATIONAL AND INCOME PRODUCING PROPERTY 61± Acres in Catahoula Parish LA

Are you looking for an income opportunity as well as a dream recreational property? Then come check out this 61+/- acre sportsman's dream on Deer Creek in Catahoula Parish, LA. Located just 15 minutes from Sicily Island, LA, this fantastic property boasts 27+/- acres of pastureland for hay production, grazing, or adding additional camping spots, as well as a nine-lot RV park already set up and bringing in income. The property includes a private boat ramp on Deer Creek and allows entry into miles of some of the best fishing and duck hunting in the state. The Sicily Island and Boeuf River WMAs provide thousands of acres of hunting opportunities, from the upland game and turkeys to whitetail deer and hogs. This fantastic property offers access to the Boeuf River from Deer Creek, with the Ouachita River joining the Boeuf River just 2.5 miles downstream, while the Turkey Creek spillway is just 3.5 miles north. The recreational opportunities are endless. This excellent property sitting high above the creek has power and multiple campsite locations. You can build a permanent structure or bring your camper and boat and be ready to hunt or fish in minutes. Call Clif to schedule your private showing today!

#### Click Here for Directions

Call me today!

CLIF CANNON, REALTOR® Clif@TomSmithLand.com 601.990.5070 office | 601.565.1070 cell