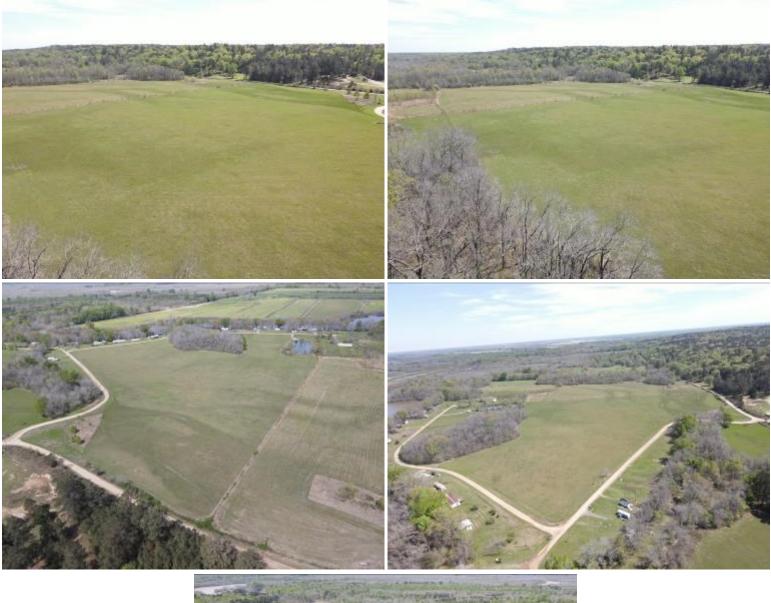

#### RECREATIONAL AND INCOME PRODUCING PROPERTY 61± Acres in Catahoula Parish LA

Are you looking for an income opportunity as well as a dream recreational property? Then come check out this 61+/- acre sportsman's dream on Deer Creek in Catahoula Parish, LA. Located just 15 minutes from Sicily Island, LA, this fantastic property boasts 27+/- acres of pastureland for hay production, grazing, or adding additional camping spots, as well as a nine-lot RV park already set up and bringing in income. The property includes a private boat ramp on Deer Creek and allows entry into miles of some of the best fishing and duck hunting in the state. The Sicily Island and Boeuf River WMAs provide thousands of acres of hunting opportunities, from the upland game and turkeys to whitetail deer and hogs. This fantastic property offers access to the Boeuf River from Deer Creek, with the Ouachita River joining the Boeuf River just 2.5 miles downstream, while the Turkey Creek spillway is just 3.5 miles north. The recreational opportunities are endless. This excellent property sitting high above the creek has power and multiple campsite locations. You can build a permanent structure or bring your camper and boat and be ready to hunt or fish in minutes. Call Clif to schedule your private showing today!