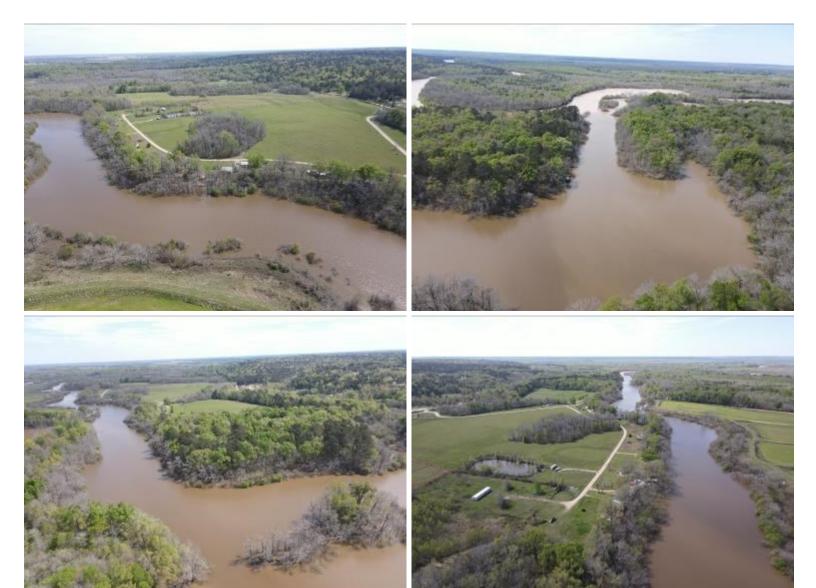

#### RECREATIONAL AND INCOME PRODUCING PROPERTY 61± Acres in Catahoula Parish LA

Are you looking for an income opportunity as well as a dream recreational property? Then come check out this 61+/- acre sportsman's dream on Deer Creek in Catahoula Parish, LA. Located just 15 minutes from Sicily Island, LA, this fantastic property boasts 27+/- acres of pastureland for hay production, grazing, or adding additional camping spots, as well as a nine-lot RV park already set up and bringing in income. The property includes a private boat ramp on Deer Creek and allows entry into miles of some of the best fishing and duck hunting in the state. The Sicily Island and Boeuf River WMAs provide thousands of acres of hunting opportunities, from the upland game and turkeys to whitetail deer and hogs. This fantastic property offers access to the Boeuf River from Deer Creek, with the Ouachita River joining the Boeuf River just 2.5 miles downstream, while the Turkey Creek spillway is just 3.5 miles north. The recreational opportunities are endless. This excellent property sitting high above the creek has power and multiple campsite locations. You can build a permanent structure or bring your camper and boat and be ready to hunt or fish in minutes. Call Clif to schedule your private showing today!

## Aerial Map

Call me today!

CLIF CANNON, REALTOR® Clif@TomSmithLand.com 601.990.5070 office | 601.565.1070 cell