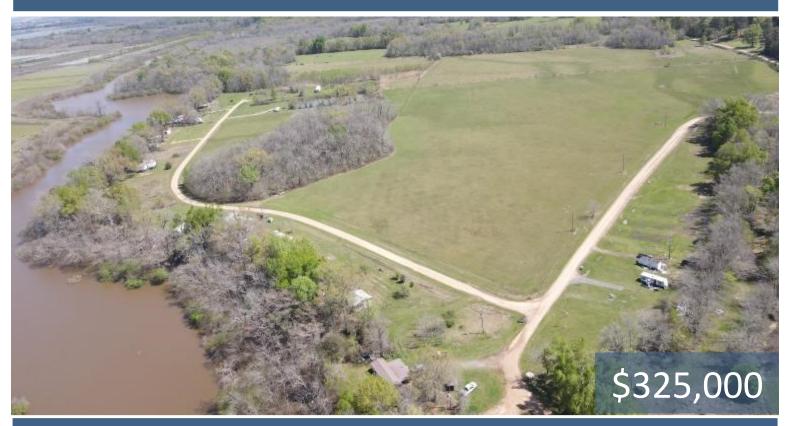

#### RECREATIONAL AND INCOME PRODUCING PROPERTY 61± Acres in Catahoula Parish LA

Are you looking for an income opportunity as well as a dream recreational property? Then come check out this 61+/- acre sportsman's dream on Deer Creek in Catahoula Parish, LA. Located just 15 minutes from Sicily Island, LA, this fantastic property boasts 27+/- acres of pastureland for hay production, grazing, or adding additional camping spots, as well as a nine-lot RV park already set up and bringing in income. The property includes a private boat ramp on Deer Creek and allows entry into miles of some of the best fishing and duck hunting in the state. The Sicily Island and Boeuf River WMAs provide thousands of acres of hunting opportunities, from the upland game and turkeys to whitetail deer and hogs. This fantastic property offers access to the Boeuf River from Deer Creek, with the Ouachita River joining the Boeuf River just 2.5 miles downstream, while the Turkey Creek spillway is just 3.5 miles north. The recreational opportunities are endless. This excellent property sitting high above the creek has power and multiple campsite locations. You can build a permanent structure or bring your camper and boat and be ready to hunt or fish in minutes. Call Clif to schedule your private showing today!

#### Click Here for Directions

Call me today!

CLIF CANNON, REALTOR® Clif@TomSmithLand.com 601.990.5070 office | 601.565.1070 cell