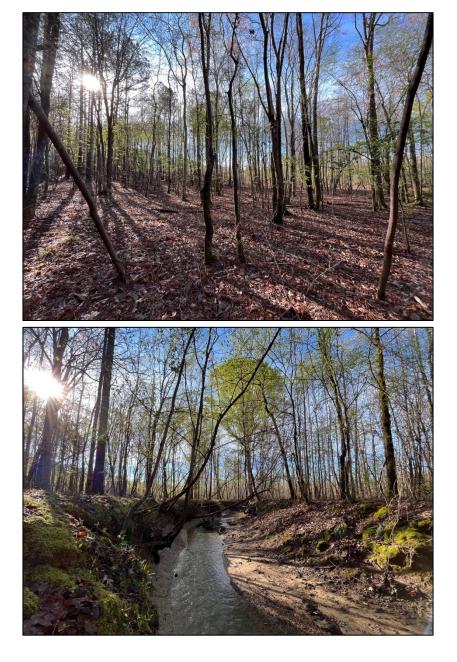

## RECREATIONAL TIMBER TRACT 56+/- Acres in Oktibbeha County, MS

Look at this 56+/- acre recreational timberland tract conveniently located in West Oktibbeha County and four miles North of Sturgis, MS. This tract consists of a predominate pine plantation approximately 30 +/- years old and has been thinned once. You will also find a few scattered hardwoods on the property's southern border and along the live creek. This property also features paved frontage on Sturgis Maben Road and a potential home or cabin site. Utilities are available on Sturgis Maben Road. Call Harper Day to schedule your private showing!