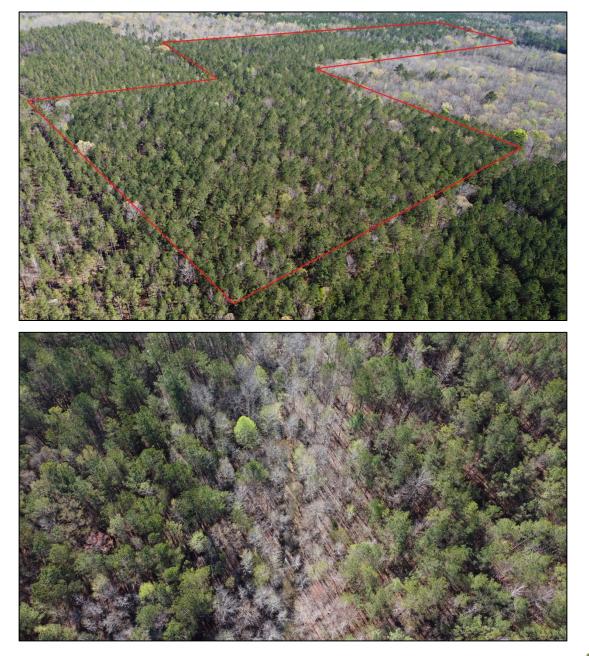

## RECREATIONAL TIMBER TRACT 56+/- Acres in Oktibbeha County, MS

Look at this 56+/- acre recreational timberland tract conveniently located in West Oktibbeha County and four miles North of Sturgis, MS. This tract consists of a predominate pine plantation approximately 30 +/- years old and has been thinned once. You will also find a few scattered hardwoods on the property's southern border and along the live creek. This property also features paved frontage on Sturgis Maben Road and a potential home or cabin site. Utilities are available on Sturgis Maben Road. Call Harper Day to schedule your private showing!

# Aerial Map