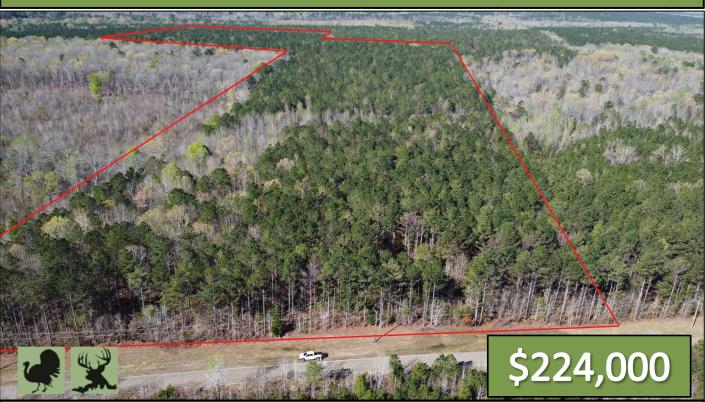

## RECREATIONAL TIMBER TRACT 56+/- Acres in Oktibbeha County, MS

Look at this 56+/- acre recreational timberland tract conveniently located in West Oktibbeha County and four miles North of Sturgis, MS. This tract consists of a predominate pine plantation approximately 30 +/- years old and has been thinned once. You will also find a few scattered hardwoods on the property's southern border and along the live creek. This property also features paved frontage on Sturgis Maben Road and a potential home or cabin site. Utilities are available on Sturgis Maben Road. Call Harper Day to schedule your private showing!