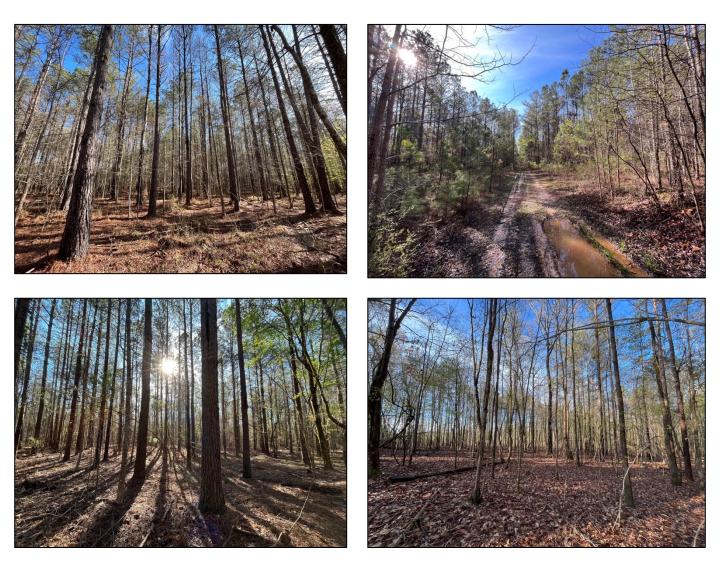

## RECREATIONAL TIMBER TRACT 56+/- Acres in Oktibbeha County, MS

Look at this 56+/- acre recreational timberland tract conveniently located in West Oktibbeha County and four miles North of Sturgis, MS. This tract consists of a predominate pine plantation approximately 30 +/- years old and has been thinned once. You will also find a few scattered hardwoods on the property's southern border and along the live creek. This property also features paved frontage on Sturgis Maben Road and a potential home or cabin site. Utilities are available on Sturgis Maben Road. Call Harper Day to schedule your private showing!