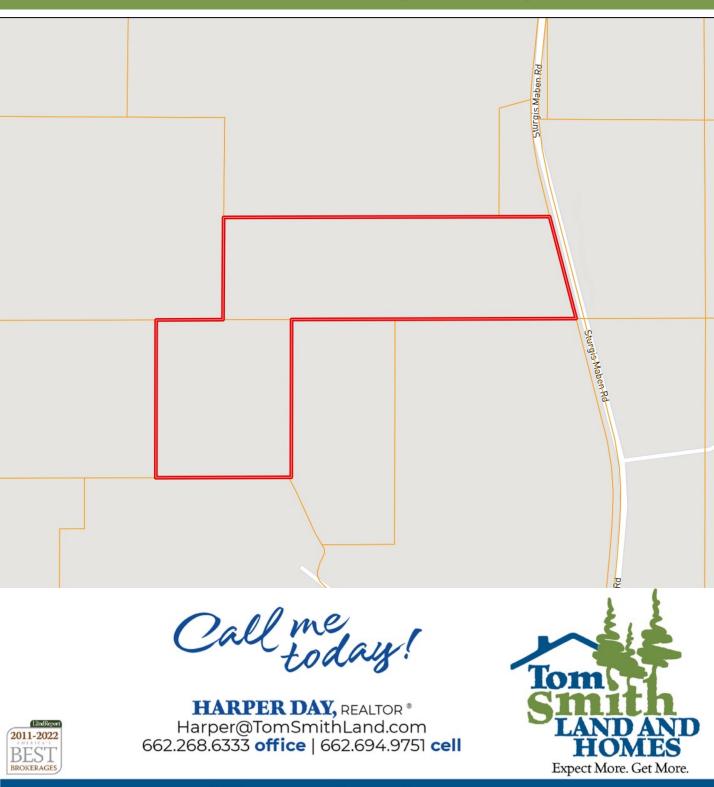

vailable on Sturgis Maben Road. Call Harper Day to schedule your private showing!

<u>Directions from Sturgis, MS</u>: Travel North on Sturgis Maben Road for 4.3 Miles. The property will be on your left. <u>Google Map Link</u>

> Call me today!

2011-202

HARPER DAY, REALTOR® Harper@TomSmithLand.com 662.268.6333 office | 662.694.9751 cell



#### TomSmithLandandHomes.com



Call me today!





## TomSmithLandandHomes.com



Call me today!





## TomSmithLandandHomes.com







Call me today!





## TomSmithLandandHomes.com



Call me today!





## TomSmithLandandHomes.com

# Aerial Map



#### **CLICK HERE FOR AN INTERACTIVE MAP**

Call me today!



HARPER DAY, REALTOR® Harper@TomSmithLand.com 662.268.6333 office | 662.694.9751 cell



## TomSmithLandandHomes.com

## **Ownership** Map



TomSmithLandandHomes.com

# **Topographic Map**



Call me today!



HARPER DAY, REALTOR \* Harper@TomSmithLand.com 662.268.6333 office | 662.694.9751 cell

#### Expect More. Get More. TomSmithLandandHomes.com

lom

HOMES

# **Directional Map**



<u>Directions from Sturgis, MS</u>: Travel North on Sturgis Maben Road for 4.3 Miles. The property will be on your left. <u>Google Map Link</u>



LändReport

2011-2022

BROKERAGES

HARPER DAY, REALTOR® Harper@TomSmithLand.com 662.268.6333 office | 662.694.9751 cell



### TomSmithLandandHomes.com