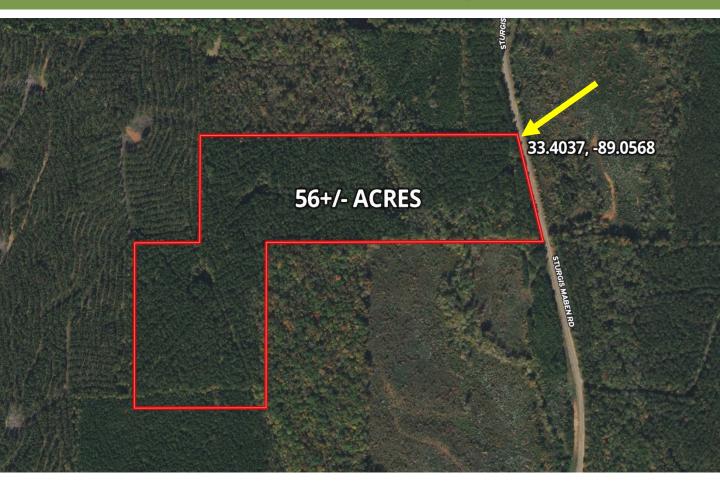

a few scattered hardwoods on the property's southern border and along the live creek. This property also features paved frontage on Sturgis Maben Road and a potential home or cabin site. Utilities are available on Sturgis Maben Road. Call Harper Day to schedule your private showing!

<u>Directions from Sturgis, MS</u>: Travel North on Sturgis Maben Road for 4.3 Miles. The property will be on your left. <u>Google Map Link</u>

> Call me today!

2011-202

HARPER DAY, REALTOR® Harper@TomSmithLand.com 662.268.6333 office | 662.694.9751 cell



#### TomSmithLandandHomes.com



Call me today!





## TomSmithLandandHomes.com



Call me today!





## TomSmithLandandHomes.com







Call me today!





## TomSmithLandandHomes.com



Call me today!





## TomSmithLandandHomes.com

# Aerial Map



#### **CLICK HERE FOR AN INTERACTIVE MAP**

Call me today!



HARPER DAY, REALTOR® Harper@TomSmithLand.com 662.268.6333 office | 662.694.9751 cell



## TomSmithLandandHomes.com

## **Ownership** Map



TomSmithLandandHomes.com

# **Topographic Map**



Call me today!



HARPER DAY, REALTOR \* Harper@TomSmithLand.com 662.268.6333 office | 662.694.9751 cell

#### Expect More. Get More. TomSmithLandandHomes.com

lom

HOMES

# **Directional Map**



<u>Directions from Sturgis, MS</u>: Travel North on Sturgis Maben Road for 4.3 Miles. The property will be on your left. <u>Google Map Link</u>



LändReport

2011-2022

BROKERAGES

HARPER DAY, REALTOR® Harper@TomSmithLand.com 662.268.6333 office | 662.694.9751 cell



### TomSmithLandandHomes.com