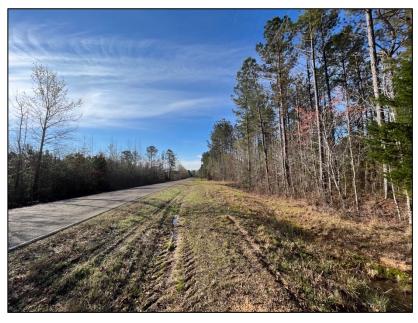

## RECREATIONAL TIMBER TRACT 56+/- Acres in Oktibbeha County, MS

Look at this 56+/- acre recreational timberland tract conveniently located in West Oktibbeha County and four miles North of Sturgis, MS. This tract consists of a predominate pine plantation approximately 30 +/- years old and has been thinned once. You will also find a few scattered hardwoods on the property's southern border and along the live creek. This property also features paved frontage on Sturgis Maben Road and a potential home or cabin site. Utilities are available on Sturgis Maben Road. Call Harper Day to schedule your private showing!