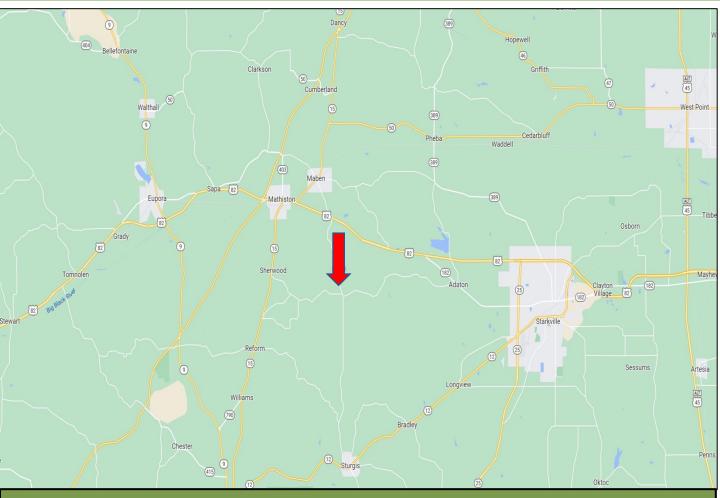

<u>Directions from Sturgis, MS</u>: Travel North on Sturgis Maben Road for 4.3 Miles. The property will be on your left. <u>Google Map Link</u>

> Call me today!

2011-202

HARPER DAY, REALTOR® Harper@TomSmithLand.com 662.268.6333 office | 662.694.9751 cell

# **Directional Map**

<u>Directions from Sturgis, MS</u>: Travel North on Sturgis Maben Road for 4.3 Miles. The property will be on your left. <u>Google Map Link</u>

LändReport

2011-2022

BROKERAGES

HARPER DAY, REALTOR® Harper@TomSmithLand.com 662.268.6333 office | 662.694.9751 cell