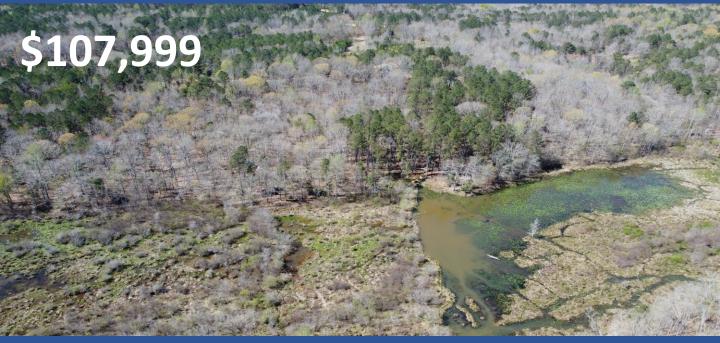

### Recreational / Hunting Tract 76+/- Acres in Monroe County, MS

Have you been searching for a place to hunt or somewhere to have fun on the weekends? This 76+/- acres in Monroe County, MS, is located right off Highway 8, just 15 minutes from Aberdeen. This property consists of a good stand of mixed timber and has Wilson Creek running right through the property. Deer and wildlife signs were present throughout the property upon initial inspection. This property also has partial ownership of a stocked 1.5+/acre lake. The creek also has a beaver pond that is loaded with bass as well. To schedule, a private showing, call or text Walker!