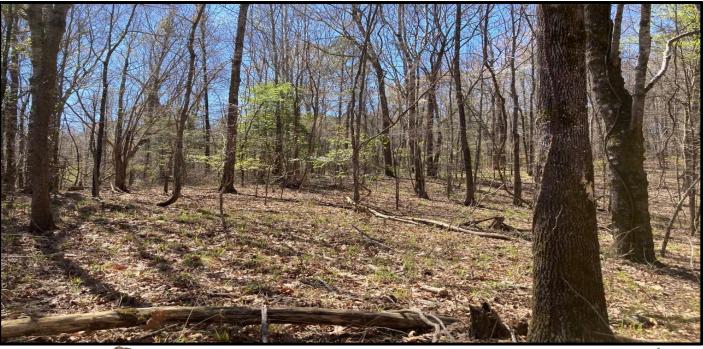

### Recreational / Hunting Tract 76+/- Acres in Monroe County, MS

Have you been searching for a place to hunt or somewhere to have fun on the weekends? This 76+/- acres in Monroe County, MS, is located right off Highway 8, just 15 minutes from Aberdeen. This property consists of a good stand of mixed timber and has Wilson Creek running right through the property. Deer and wildlife signs were present throughout the property upon initial inspection. This property also has partial ownership of a stocked 1.5+/acre lake. The creek also has a beaver pond that is loaded with bass as well. To schedule, a private showing, call or text Walker!