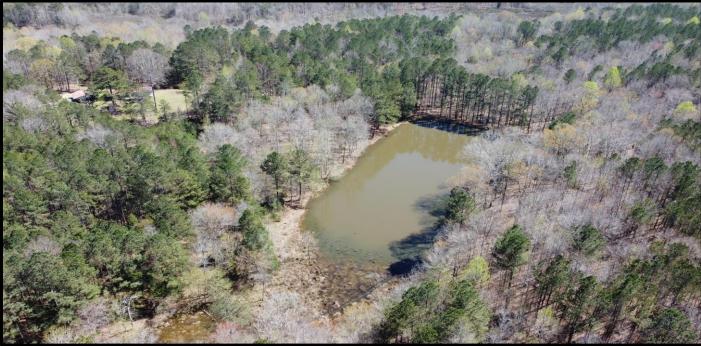

### Recreational / Hunting Tract 76+/- Acres in Monroe County, MS

Have you been searching for a place to hunt or somewhere to have fun on the weekends? This 76+/- acres in Monroe County, MS, is located right off Highway 8, just 15 minutes from Aberdeen. This property consists of a good stand of mixed timber and has Wilson Creek running right through the property. Deer and wildlife signs were present throughout the property upon initial inspection. This property also has partial ownership of a stocked 1.5+/acre lake. The creek also has a beaver pond that is loaded with bass as well. To schedule, a private showing, call or text Walker!