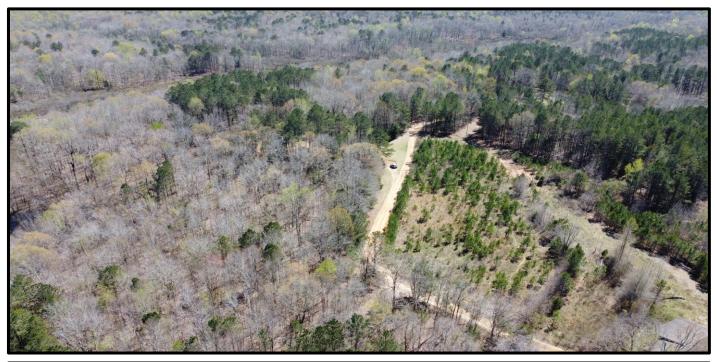

### Recreational / Hunting Tract 76+/- Acres in Monroe County, MS

Have you been searching for a place to hunt or somewhere to have fun on the weekends? This 76+/- acres in Monroe County, MS, is located right off Highway 8, just 15 minutes from Aberdeen. This property consists of a good stand of mixed timber and has Wilson Creek running right through the property. Deer and wildlife signs were present throughout the property upon initial inspection. This property also has partial ownership of a stocked 1.5+/acre lake. The creek also has a beaver pond that is loaded with bass as well. To schedule, a private showing, call or text Walker!