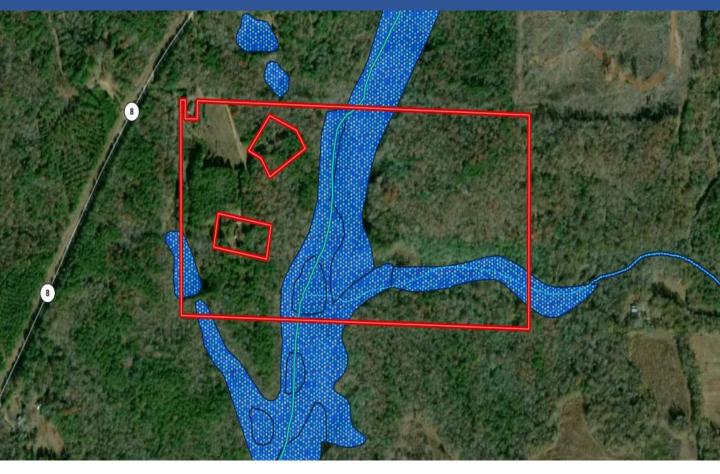

## Flood Map

WALKER TRANUM, REALTOR® Walker@TomSmithHomes.com 662.268.6333 office | 662.769.1442 cell

### Recreational / Hunting Tract 76+/- Acres in Monroe County, MS

Have you been searching for a place to hunt or somewhere to have fun on the weekends? This 76+/- acres in Monroe County, MS, is located right off Highway 8, just 15 minutes from Aberdeen. This property consists of a good stand of mixed timber and has Wilson Creek running right through the property. Deer and wildlife signs were present throughout the property upon initial inspection. This property also has partial ownership of a stocked 1.5+/acre lake. The creek also has a beaver pond that is loaded with bass as well. To schedule, a private showing, call or text Walker!