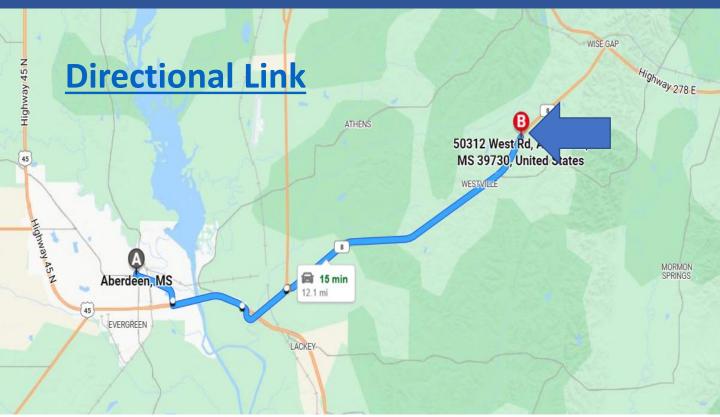

# **Directional Map**

Directions from Aberdeen MS: Head south on North Hickory Street towards West Commerce Street for 260 feet. Then turn left onto West Commerce Street for 381 feet. After that the road name changes to East Commerce Street for .9 miles. Then in .2 miles bear right onto Highway 45 South. Then in 2 miles turn left onto US-45 S / MS-25 / MS-8 / Highway 45 S. Then in 1.6 miles take the ramp on the right for MS-25 North / MS-8 East and head towards Amory / Gattman. Then turn right onto MS-8 / Highway 8 East. In 7.3 miles the property will be on your right.