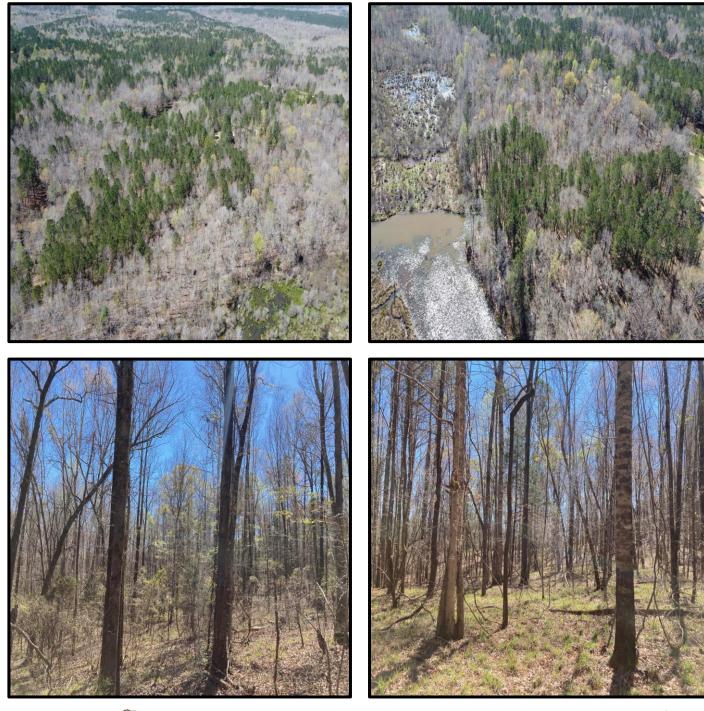

### Recreational / Hunting Tract 76+/- Acres in Monroe County, MS

Have you been searching for a place to hunt or somewhere to have fun on the weekends? This 76+/- acres in Monroe County, MS, is located right off Highway 8, just 15 minutes from Aberdeen. This property consists of a good stand of mixed timber and has Wilson Creek running right through the property. Deer and wildlife signs were present throughout the property upon initial inspection. This property also has partial ownership of a stocked 1.5+/acre lake. The creek also has a beaver pond that is loaded with bass as well. To schedule, a private showing, call or text Walker!