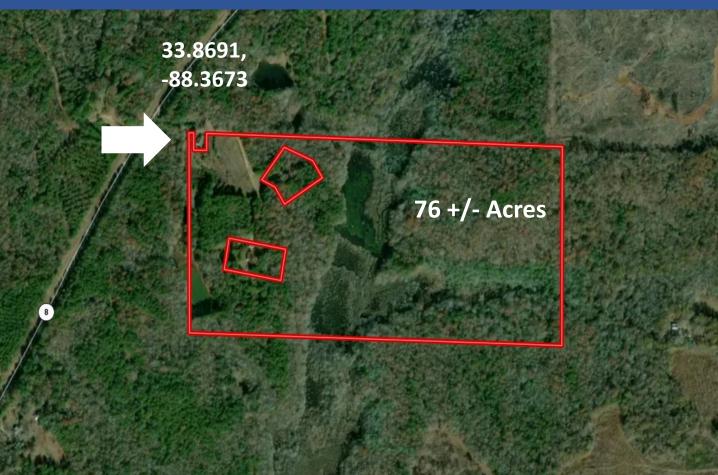

## **Aerial Map**

### Recreational / Hunting Tract 76+/- Acres in Monroe County, MS

Have you been searching for a place to hunt or somewhere to have fun on the weekends? This 76+/- acres in Monroe County, MS, is located right off Highway 8, just 15 minutes from Aberdeen. This property consists of a good stand of mixed timber and has Wilson Creek running right through the property. Deer and wildlife signs were present throughout the property upon initial inspection. This property also has partial ownership of a stocked 1.5+/acre lake. The creek also has a beaver pond that is loaded with bass as well. To schedule, a private showing, call or text Walker!