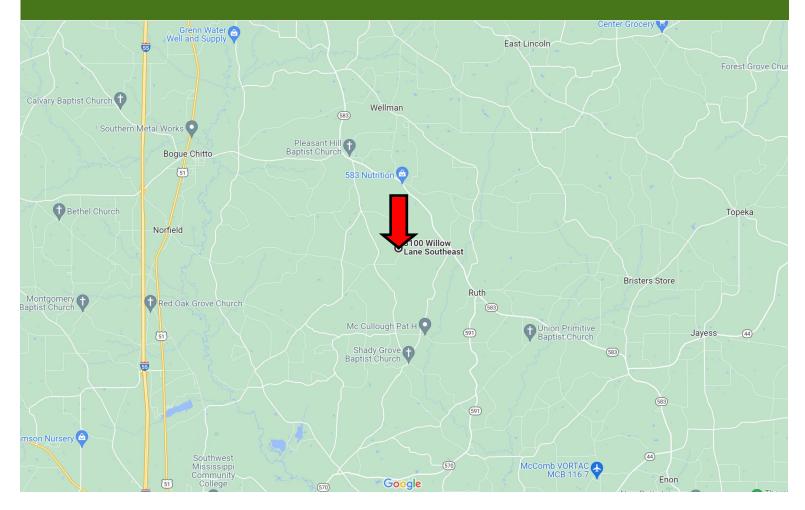

### **Directional Map**

<u>Directions from the Intersection of I-55 and US-84 in Brookhaven, MS:</u> Travel east on US-84 for 3.4 miles. Turn right onto MS-583 and travel for 8.5 miles. Turn right onto Pleasant Hill Road and travel for 1.5 miles. Turn left onto Shady Grove Road and travel for 160 Ft. Turn left onto Willow Lane SE and travel for 1.9 miles. The property will be on the right. <u>GOOGLE MAP LINK</u>