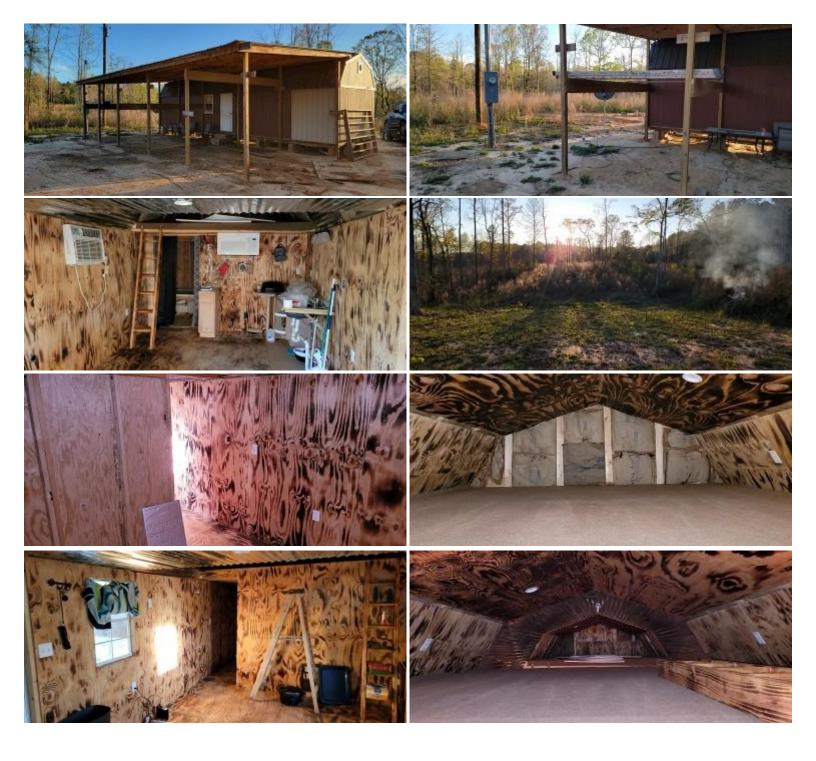

## 5+/- Acres with a Camp Lincoln County, MS

Are you looking for peace and tranquility? Then look no further than this great camp sitting on 5+/- acres in Bogue Chitto in Lincoln County, MS. Located just 20 minutes south of Brookhaven, this fantastic property has everything you need for weekend getaways. The camp is set up with a kitchen and bath, one bedroom, and three lofts for extra sleeping areas. A large, covered porch is ready for outdoor gatherings and enjoying the afternoons. The 5+/- acres, loaded with wildlife, is thirty minutes from the Homochitto National Forest. A one-thousand-gallon septic system has been installed, making this a great place to build in the future. Community water is on the property, and power is connected. Call Clif to schedule a viewing today!