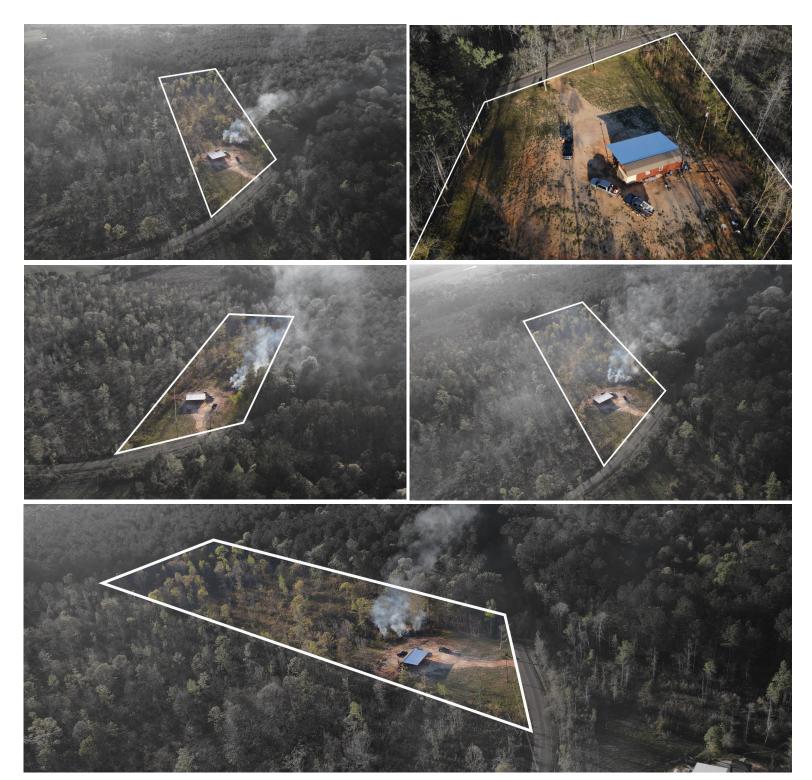

aven, this fantastic property has everything you need for weekend getaways. The camp is set up with a kitchen and bath, one bedroom, and three lofts for extra sleeping areas. A large, covered porch is ready for outdoor gatherings and enjoying the afternoons. The 5+/- acres, loaded with wildlife, is thirty minutes from the Homochitto National Forest. A one-thousand-gallon septic system has been installed, making this a great place to build in the future. Community water is on the property, and power is connected. Call Clif to schedule a viewing today!



#### **GOOGLE MAPS**

### Call me today!

CLIF CANNON, REALTOR® Clif@TomSmithLand.com 601.990.5070 office | 601.565.1070 cell





### Call me today!

CLIF CANNON, REALTOR®
Clif@TomSmithLand.com
601.990.5070 office | 601.565.1070 cell







### Call me today!

CLIF CANNON, REALTOR®
Clif@TomSmithLand.com
601.990.5070 office | 601.565.1070 cell





## **Aerial Map**



#### Interactive Map



CLIF CANNON, REALTOR®
Clif@TomSmithLand.com
601.990.5070 office | 601.565.1070 cell





### Ownership Map



### Call me today!

CLIF CANNON, REALTOR®
Clif@TomSmithLand.com
601.990.5070 office | 601.565.1070 cell





# Topographic Map



### Call me today!

CLIF CANNON, REALTOR®
Clif@TomSmithLand.com
601.990.5070 office | 601.565.1070 cell





### **Directional Map**



<u>Directions from the Intersection of I-55 and US-84 in Brookhaven, MS:</u> Travel east on US-84 for 3.4 miles. Turn right onto MS-583 and travel for 8.5 miles. Turn right onto Pleasant Hill Road and travel for 1.5 miles. Turn left onto Shady Grove Road and travel fo