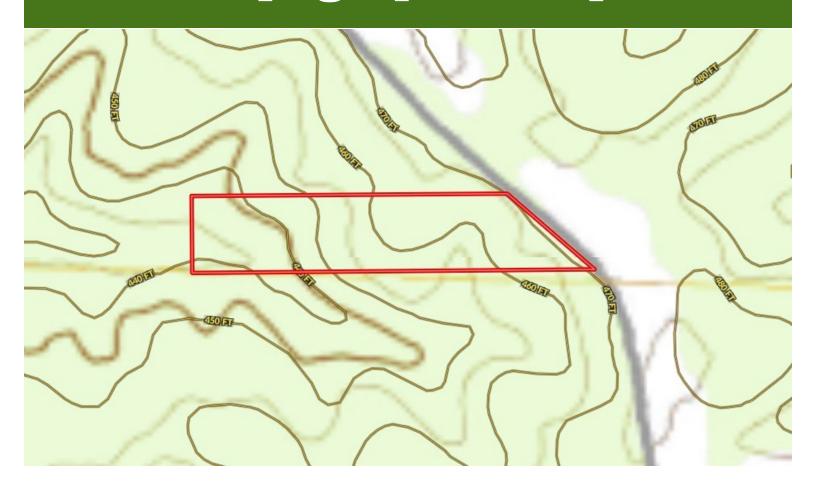

en installed, making this a great place to build in the future. Community water is on the property, and power is connected. Call Clif to schedule a viewing today!



#### **GOOGLE MAPS**

### Call me today!

CLIF CANNON, REALTOR® Clif@TomSmithLand.com 601.990.5070 office | 601.565.1070 cell





### Call me today!

CLIF CANNON, REALTOR®
Clif@TomSmithLand.com
601.990.5070 office | 601.565.1070 cell







### Call me today!

CLIF CANNON, REALTOR®
Clif@TomSmithLand.com
601.990.5070 office | 601.565.1070 cell





## **Aerial Map**



#### Interactive Map



CLIF CANNON, REALTOR®
Clif@TomSmithLand.com
601.990.5070 office | 601.565.1070 cell





### Ownership Map



### Call me today!

CLIF CANNON, REALTOR®
Clif@TomSmithLand.com
601.990.5070 office | 601.565.1070 cell





# Topographic Map



### Call me today!

CLIF CANNON, REALTOR®
Clif@TomSmithLand.com
601.990.5070 office | 601.565.1070 cell





### **Directional Map**



<u>Directions from the Intersection of I-55 and US-84 in Brookhaven, MS:</u> Travel east on US-84 for 3.4 miles. Turn right onto MS-583 and travel for 8.5 miles. Turn right onto Pleasant Hill Road and travel for 1.5 miles. Turn left onto Shady Grove Road and travel for 160 Ft. Turn left onto Willow Lane SE and travel for 1.9 miles. The property will be on the right. <u>GOOGLE MAP LINK</u>

3100 Willow Lane Bogue Chitto, MS 39629



CLIF CANNON, REALTOR®
Clif@TomSmithLand.com
601.990.5070 office | 601.565.1070 cell