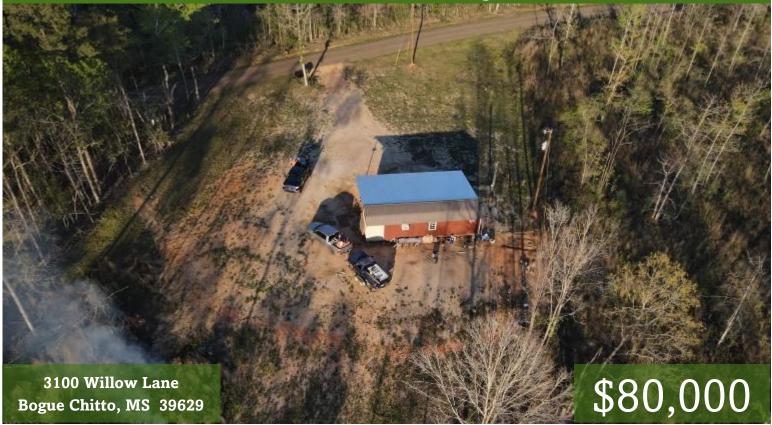

## 5+/- Acres with a Camp Lincoln County, MS

Are you looking for peace and tranquility? Then look no further than this great camp sitting on 5+/- acres in Bogue Chitto in Lincoln County, MS. Located just 20 minutes south of Brookhaven, this fantastic property has everything you need for weekend getaways. The camp is set up with a kitchen and bath, one bedroom, and three lofts for extra sleeping areas. A large, covered porch is ready for outdoor gatherings and enjoying the afternoons. The 5+/- acres, loaded with wildlife, is thirty minutes from the Homochitto National Forest. A one-thousand-gallon septic system has been installed, making this a great place to build in the future. Community water is on the property, and power is connected. Call Clif to schedule a viewing today!

3100 Willow Lane Bogue Chitto, MS 39629

CLIF CANNON, REALTOR®
Clif@TomSmithLand.com
601.990.5070 office | 601.565.1070 cell