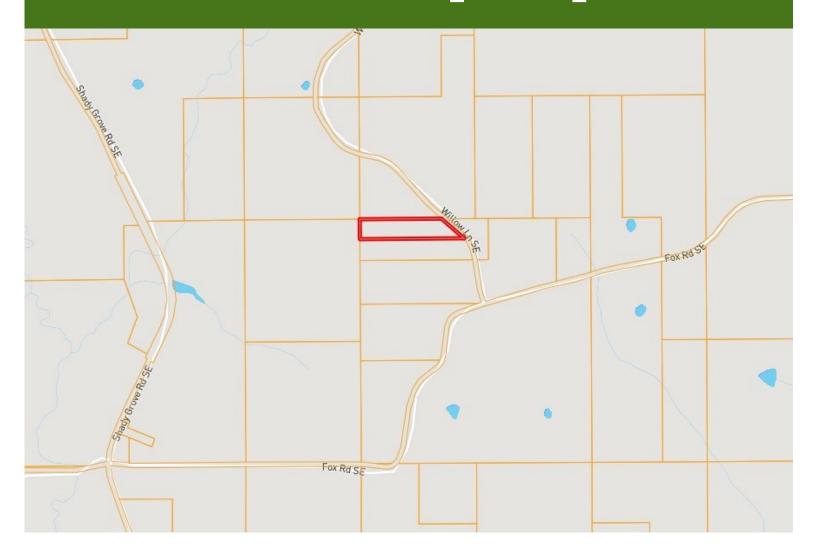

+/- acres, loaded with wildlife, is thirty minutes from the Homochitto National Forest. A one-thousand-gallon septic system has been installed, making this a great place to build in the future. Community water is on the property, and power is connected. Call Clif to schedule a viewing today!



#### **GOOGLE MAPS**

### Call me today!

CLIF CANNON, REALTOR® Clif@TomSmithLand.com 601.990.5070 office | 601.565.1070 cell





### Call me today!

CLIF CANNON, REALTOR®
Clif@TomSmithLand.com
601.990.5070 office | 601.565.1070 cell







### Call me today!

CLIF CANNON, REALTOR®
Clif@TomSmithLand.com
601.990.5070 office | 601.565.1070 cell





## **Aerial Map**



#### Interactive Map



CLIF CANNON, REALTOR®
Clif@TomSmithLand.com
601.990.5070 office | 601.565.1070 cell





### Ownership Map



### Call me today!

CLIF CANNON, REALTOR®
Clif@TomSmithLand.com
601.990.5070 office | 601.565.1070 cell





# Topographic Map



### Call me today!

CLIF CANNON, REALTOR®
Clif@TomSmithLand.com
601.990.5070 office | 601.565.1070 cell





### **Directional Map**



<u>Directions from the Intersection of I-55 and US-84 in Brookhaven, MS:</u> Travel east on US-84 for 3.4 miles. Turn right onto MS-583 and travel for 8.5 miles. Turn right onto Pleasant Hill Road and travel for 1.5 miles. Turn left onto Shady Grove Road and travel for 160 Ft. Turn left onto Willow Lane SE and travel for 1.9 miles. The property will be on the right. <u>GOOGLE MAP LINK</u>

3100 Willow Lane Bogue Chitto, MS 39629



CLIF CANNON, REALTOR®
Clif@TomSmithLand.com
601.990.5070 office | 601.565.1070 cell