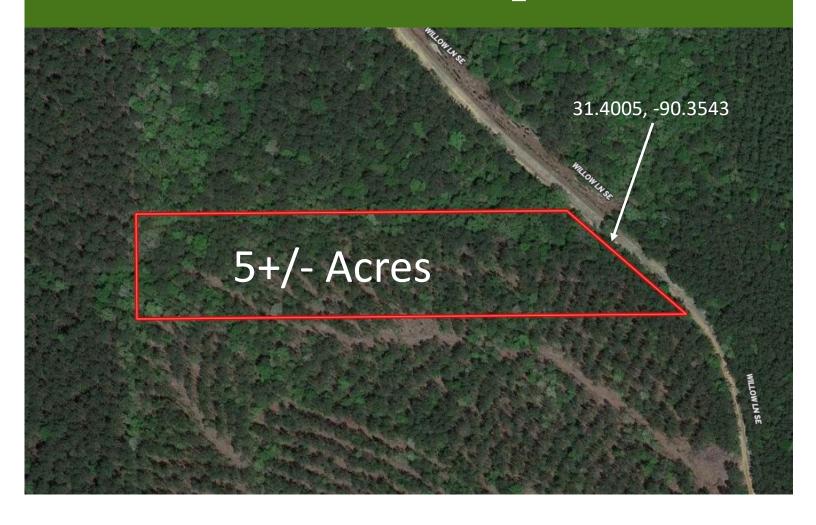

## **Aerial Map**

## 5+/- Acres with a Camp Lincoln County, MS

Are you looking for peace and tranquility? Then look no further than this great camp sitting on 5+/- acres in Bogue Chitto in Lincoln County, MS. Located just 20 minutes south of Brookhaven, this fantastic property has everything you need for weekend getaways. The camp is set up with a kitchen and bath, one bedroom, and three lofts for extra sleeping areas. A large, covered porch is ready for outdoor gatherings and enjoying the afternoons. The 5+/- acres, loaded with wildlife, is thirty minutes from the Homochitto National Forest. A one-thousand-gallon septic system has been installed, making this a great place to build in the future. Community water is on the property, and power is connected. Call Clif to schedule a viewing today!