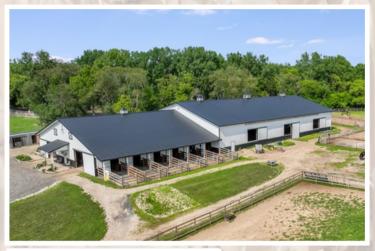

## Must See! - \$2,200,000 708 S ROSE FARM RD. WOODSTOCK, IL

- 30 STALLS TOTAL; INDOOR & OUTDOOR ARENAS; PADDOCKS & PASTURES.
- MAIN BARN: built by Lester, 3 years NEW & HEATED
  - 16 Stalls; mattresses, drop down stall fronts (6 with individual paddocks)
  - Viewing Room, 2 Tack Rooms, Office, Bathroom, Wash Rack & Blanket Hooks!
- INDOOR ARENA is 80x135, fiber footing & HEATED!
- LARGE OUTDOOR ARENA with sand footing
- ORIGINAL BARN: Renovated with 5 Stalls that open to 12x20 paddocks.
- 8 PORTABLE LEAN-TOS WITH 9 OUTDOOR STALLS & storage.
- PADDOCKS & PASTURES are constructed with 4-Board Wood Fencing.
- NORTHEAST & NORTHWEST OUTBUILDINGS are primarily used for storage.
- COMPLETELY RENOVATED 4,000 Sq Ft Farmhouse
- 5 Bedrooms & 4.5 Baths, Open Concept, Beautiful Views of the farm.
- Finished living space above the garage for employee, guests or family.
- Zoned A1; Agriculture
- 2022 Taxes \$ 11,113.
- MLS # 11954224 & 11954215

## MUST SEE! - \$2,200,000

708 S. ROSE FARM RD WOODSTOCK, IL

Indoor Arena 80x135

Main Barn 16 Stalls

4000 SqFt 5 Beds/4.5 Bath

Completely Remodeled

Original Barn

5 Stalls