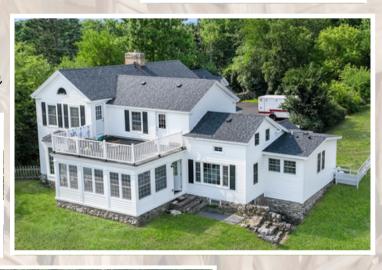

## Must See! - \$2,200,000 708 S ROSE FARM RD. WOODSTOCK, IL

- 30 STALLS TOTAL; INDOOR & OUTDOOR ARENAS; PADDOCKS & PASTURES.
- MAIN BARN: built by Lester, 3 years NEW & HEATED
  - 16 Stalls; mattresses, drop down stall fronts (6 with individual paddocks)
  - Viewing Room, 2 Tack Rooms, Office, Bathroom, Wash Rack & Blanket Hooks!
- INDOOR ARENA is 80x135, fiber footing & HEATED!
- LARGE OUTDOOR ARENA with sand footing
- ORIGINAL BARN: Renovated with 5 Stalls that open to 12x20 paddocks.
- 8 PORTABLE LEAN-TOS WITH 9 OUTDOOR STALLS & storage.
- PADDOCKS & PASTURES are constructed with 4-Board Wood Fencing.
- NORTHEAST & NORTHWEST OUTBUILDINGS are primarily used for storage.
- COMPLETELY RENOVATED 4,000 Sq Ft Farmhouse
- 5 Bedrooms & 4.5 Baths, Open Concept, Beautiful Views of the farm.
- Finished living space above the garage for employee, guests or family.
- Zoned A1; Agriculture
- 2022 Taxes \$ 11,113.
- MLS # 11954224 & 11954215

## MUST SEE! - \$2,200,000

708 S. ROSE FARM RD WOODSTOCK, IL

Indoor Arena 80x135

Main Barn 16 Stalls

4000 SqFt 5 Beds/4.5 Bath

Completely Remodeled

Original Barn

5 Stalls