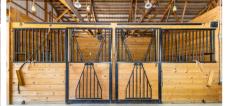

## Must See! - \$2,200,000 708 S ROSE FARM RD. WOODSTOCK, IL

- 30 STALLS TOTAL; INDOOR & OUTDOOR ARENAS; PADDOCKS & PASTURES.
- MAIN BARN: built by Lester, 3 years NEW & HEATED
  - 16 Stalls; mattresses, drop down stall fronts (6 with individual paddocks)
  - Viewing Room, 2 Tack Rooms, Office, Bathroom, Wash Rack & Blanket Hooks!
- INDOOR ARENA is 80x135, fiber footing & HEATED!
- LARGE OUTDOOR ARENA with sand footing
- ORIGINAL BARN: Renovated with 5 Stalls that open to 12x20 paddocks.
- 8 PORTABLE LEAN-TOS WITH 9 OUTDOOR STALLS & storage.
- PADDOCKS & PASTURES are constructed with 4-Board Wood Fencing.
- NORTHEAST & NORTHWEST OUTBUILDINGS are primarily used for storage.
- COMPLETELY RENOVATED 4,000 Sq Ft Farmhouse
- 5 Bedrooms & 4.5 Baths, Open Concept, Beautiful Views of the farm.
- Finished living space above the garage for employee, guests or family.
- Zoned A1; Agriculture
- 2022 Taxes \$ 11,113.
- MLS # 11954224 & 11954215

## MUST SEE! - \$2,200,000

708 S. ROSE FARM RD WOODSTOCK, IL

Indoor Arena 80x135

Main Barn 16 Stalls

4000 SqFt 5 Beds/4.5 Bath

Completely Remodeled

Original Barn

5 Stalls