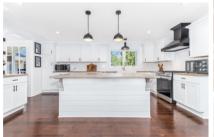

## Must See! - \$2,200,000 708 S ROSE FARM RD. WOODSTOCK, IL

- 30 STALLS TOTAL; INDOOR & OUTDOOR ARENAS; PADDOCKS & PASTURES.
- MAIN BARN: built by Lester, 3 years NEW & HEATED
  - 16 Stalls; mattresses, drop down stall fronts (6 with individual paddocks)
  - Viewing Room, 2 Tack Rooms, Office, Bathroom, Wash Rack & Blanket Hooks!
- INDOOR ARENA is 80x135, fiber footing & HEATED!
- LARGE OUTDOOR ARENA with sand footing
- ORIGINAL BARN: Renovated with 5 Stalls that open to 12x20 paddocks.
- 8 PORTABLE LEAN-TOS WITH 9 OUTDOOR STALLS & storage.
- PADDOCKS & PASTURES are constructed with 4-Board Wood Fencing.
- NORTHEAST & NORTHWEST OUTBUILDINGS are primarily used for storage.
- COMPLETELY RENOVATED 4,000 Sq Ft Farmhouse
- 5 Bedrooms & 4.5 Baths, Open Concept, Beautiful Views of the farm.
- Finished living space above the garage for employee, guests or family.
- Zoned A1; Agriculture
- 2022 Taxes \$ 11,113.
- MLS # 11954224 & 11954215

## MUST SEE! - \$2,200,000

708 S. ROSE FARM RD WOODSTOCK, IL

Indoor Arena 80x135

Main Barn 16 Stalls

4000 SqFt 5 Beds/4.5 Bath

Completely Remodeled

Original Barn

5 Stalls