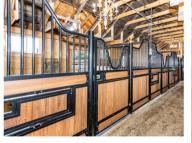

## Must See! - \$2,200,000 708 S ROSE FARM RD. WOODSTOCK, IL

- 30 STALLS TOTAL; INDOOR & OUTDOOR ARENAS; PADDOCKS & PASTURES.
- MAIN BARN: built by Lester, 3 years NEW & HEATED
  - 16 Stalls; mattresses, drop down stall fronts (6 with individual paddocks)
  - Viewing Room, 2 Tack Rooms, Office, Bathroom, Wash Rack & Blanket Hooks!
- INDOOR ARENA is 80x135, fiber footing & HEATED!
- LARGE OUTDOOR ARENA with sand footing
- ORIGINAL BARN: Renovated with 5 Stalls that open to 12x20 paddocks.
- 8 PORTABLE LEAN-TOS WITH 9 OUTDOOR STALLS & storage.
- PADDOCKS & PASTURES are constructed with 4-Board Wood Fencing.
- NORTHEAST & NORTHWEST OUTBUILDINGS are primarily used for storage.
- COMPLETELY RENOVATED 4,000 Sq Ft Farmhouse
- 5 Bedrooms & 4.5 Baths, Open Concept, Beautiful Views of the farm.
- Finished living space above the garage for employee, guests or family.
- Zoned A1; Agriculture
- 2022 Taxes \$ 11,113.
- MLS # 11954224 & 11954215

## MUST SEE! - \$2,200,000

708 S. ROSE FARM RD WOODSTOCK, IL

Indoor Arena 80x135

Main Barn 16 Stalls

4000 SqFt 5 Beds/4.5 Bath

Completely Remodeled

Original Barn

5 Stalls