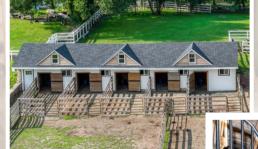

## Must See! - \$2,200,000 708 S ROSE FARM RD. WOODSTOCK, IL

- 30 STALLS TOTAL; INDOOR & OUTDOOR ARENAS; PADDOCKS & PASTURES.
- MAIN BARN: built by Lester, 3 years NEW & HEATED
  - 16 Stalls; mattresses, drop down stall fronts (6 with individual paddocks)
  - Viewing Room, 2 Tack Rooms, Office, Bathroom, Wash Rack & Blanket Hooks!
- INDOOR ARENA is 80x135, fiber footing & HEATED!
- LARGE OUTDOOR ARENA with sand footing
- ORIGINAL BARN: Renovated with 5 Stalls that open to 12x20 paddocks.
- 8 PORTABLE LEAN-TOS WITH 9 OUTDOOR STALLS & storage.
- PADDOCKS & PASTURES are constructed with 4-Board Wood Fencing.
- NORTHEAST & NORTHWEST OUTBUILDINGS are primarily used for storage.
- COMPLETELY RENOVATED 4,000 Sq Ft Farmhouse
- 5 Bedrooms & 4.5 Baths, Open Concept, Beautiful Views of the farm.
- Finished living space above the garage for employee, guests or family.
- Zoned A1; Agriculture
- 2022 Taxes \$ 11,113.
- MLS # 11954224 & 11954215

## MUST SEE! - \$2,200,000

708 S. ROSE FARM RD WOODSTOCK, IL

Indoor Arena 80x135

Main Barn 16 Stalls

4000 SqFt 5 Beds/4.5 Bath

Completely Remodeled

Original Barn

5 Stalls