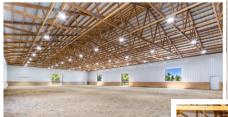

## Must See! - \$2,200,000 708 S ROSE FARM RD. WOODSTOCK, IL

- 30 STALLS TOTAL; INDOOR & OUTDOOR ARENAS; PADDOCKS & PASTURES.
- MAIN BARN: built by Lester, 3 years NEW & HEATED
  - 16 Stalls; mattresses, drop down stall fronts (6 with individual paddocks)
  - Viewing Room, 2 Tack Rooms, Office, Bathroom, Wash Rack & Blanket Hooks!
- INDOOR ARENA is 80x135, fiber footing & HEATED!
- LARGE OUTDOOR ARENA with sand footing
- ORIGINAL BARN: Renovated with 5 Stalls that open to 12x20 paddocks.
- 8 PORTABLE LEAN-TOS WITH 9 OUTDOOR STALLS & storage.
- PADDOCKS & PASTURES are constructed with 4-Board Wood Fencing.
- NORTHEAST & NORTHWEST OUTBUILDINGS are primarily used for storage.
- COMPLETELY RENOVATED 4,000 Sq Ft Farmhouse
- 5 Bedrooms & 4.5 Baths, Open Concept, Beautiful Views of the farm.
- Finished living space above the garage for employee, guests or family.
- Zoned A1; Agriculture
- 2022 Taxes \$ 11,113.
- MLS # 11954224 & 11954215

## MUST SEE! - \$2,200,000

708 S. ROSE FARM RD WOODSTOCK, IL

Indoor Arena 80x135

Main Barn 16 Stalls

4000 SqFt 5 Beds/4.5 Bath

Completely Remodeled

Original Barn

5 Stalls