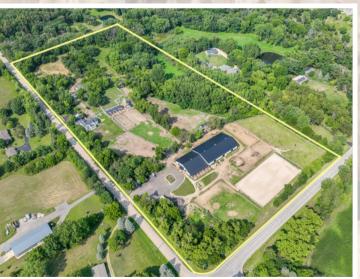

## Must See! - \$2,200,000 708 S ROSE FARM RD. WOODSTOCK, IL

- 30 STALLS TOTAL; INDOOR & OUTDOOR ARENAS; PADDOCKS & PASTURES.
- MAIN BARN: built by Lester, 3 years NEW & HEATED
  - 16 Stalls; mattresses, drop down stall fronts (6 with individual paddocks)
  - Viewing Room, 2 Tack Rooms, Office, Bathroom, Wash Rack & Blanket Hooks!
- INDOOR ARENA is 80x135, fiber footing & HEATED!
- LARGE OUTDOOR ARENA with sand footing
- ORIGINAL BARN: Renovated with 5 Stalls that open to 12x20 paddocks.
- 8 PORTABLE LEAN-TOS WITH 9 OUTDOOR STALLS & storage.
- PADDOCKS & PASTURES are constructed with 4-Board Wood Fencing.
- NORTHEAST & NORTHWEST OUTBUILDINGS are primarily used for storage.
- COMPLETELY RENOVATED 4,000 Sq Ft Farmhouse
- 5 Bedrooms & 4.5 Baths, Open Concept, Beautiful Views of the farm.
- Finished living space above the garage for employee, guests or family.
- Zoned A1; Agriculture
- 2022 Taxes \$ 11,113.
- MLS # 11954224 & 11954215