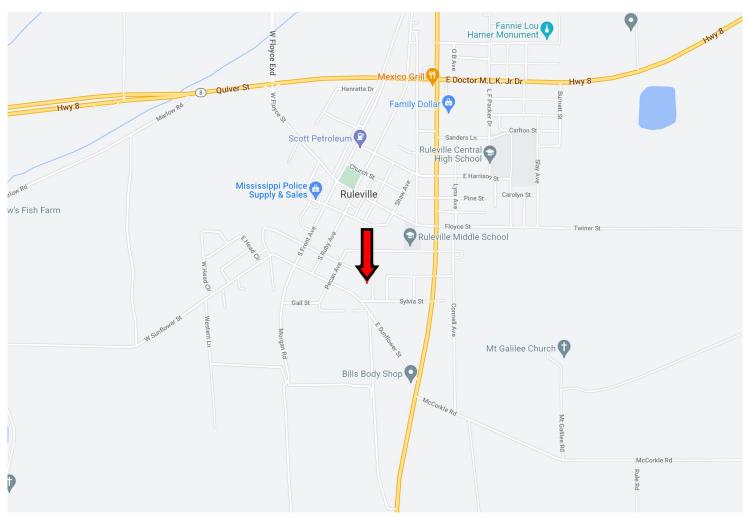

# DIRECTIONAL MAP

Address: 339 S. Chester Ave. Ruleville, MS 38771

Directions from the intersection of Hwy 8 and Hwy 61 Cleveland, MS: Travel East on Hwy 8 for 9.3 miles and take a slight right onto W. Floyce St. In 0.4 miles turn right onto S. Front Ave. In 0.3 miles turn left onto W. Sunflower St and continue 0.3 miles, then turn left onto Sylvia St. Travel 203 feet and turn left onto S. Chester Ave. After 338 ft the house will be on the left. <u>Click for Google Maps.</u>