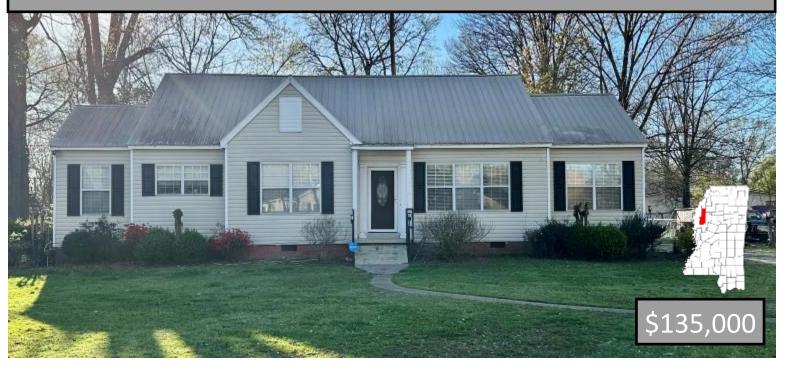

### THREE BEDROOM, TWO BATHROOM HOME IN SUNFLOWER COUNTY, MS

#### Address: 339 S. Chester Ave. Ruleville, MS 38771

Take a look at this 1,660 sqft, three bedroom, two bath home located in Ruleville, Sunflower County, MS. This home features hardwood floors throughout most of the rooms, has an adorable kitchen with a must-have Viking gas range, and vent a hood. The home also has a shop in the fenced-in backyard with electricity and a screened-in porch. Call Tracey today for your private showing! (662)441-2500