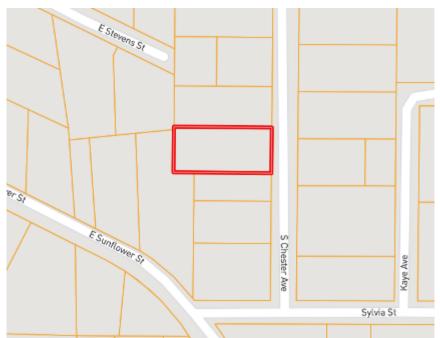

nt Ave. In 0.3 miles turn left onto W. Sunflower St and continue 0.3 miles, then turn left onto Sylvia St. Travel 203 feet and turn left onto S. Chester Ave. After 338 ft the house will be on the left.



Call me today!

TRACEY BELL, MANAGING BROKER Tracey@TomSmithLand.com 662.441.2500 office | 662.719.4720 cell



## TomSmithLandandHomes.com









Call me today!



TRACEY BELL, MANAGING BROKER Tracey@TomSmithLand.com 662.441.2500 office | 662.719.4720 cell



### TomSmithLandandHomes.com

Information is believed to be accurate but not guaranteed.









Call me today!

TRACEY BELL, MANAGING BROKER Tracey@TomSmithLand.com 662.441.2500 office | 662.719.4720 cell





TomSmithLandandHomes.com

Information is believed to be accurate but not guaranteed.



## AERIAL MAP

# OWNERSHIP MAP



### Click for Interactive Map

Call me today!



TRACEY BELL, MANAGING BROKER Tracey@TomSmithLand.com 662.441.2500 office | 662.719.4720 cell

#### Tom Tom Smith LAND AND HOMES Expect More. Get More.

### TomSmithLandandHomes.com

Information is believed to be accurate but not guaranteed.

# DIRECTIONAL MAP



Address: 339 S. Chester Ave. Ruleville, MS 38771

Directions from the intersection of Hwy 8 and Hwy 61 Cleveland, MS: Travel East on Hwy 8 for 9.3 miles and take a slight right onto W. Floyce St. In 0.4 miles turn right onto S. Front Ave. In 0.3 miles turn left onto W. Sunflower St and continue 0.3 miles, then turn left onto Sylvia St. Travel 203 feet and turn left onto S. Chester Ave. After 338 ft the house will be on the left. <u>Click for Google Maps.</u>