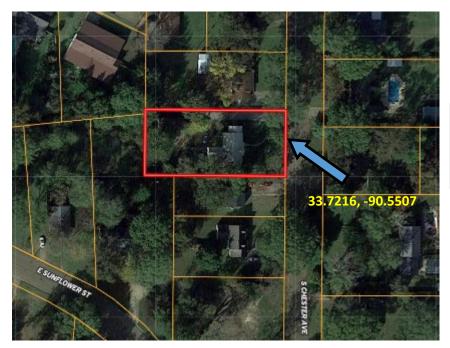

n 0.4 miles turn right onto S. Front Ave. In 0.3 miles turn left onto W. Sunflower St and continue 0.3 miles, then turn left onto Sylvia St. Travel 203 feet and turn left onto S. Chester Ave. After 338 ft the house will be on the left.



Call me today!

TRACEY BELL, MANAGING BROKER Tracey@TomSmithLand.com 662.441.2500 office | 662.719.4720 cell



## TomSmithLandandHomes.com









Call me today!



TRACEY BELL, MANAGING BROKER Tracey@TomSmithLand.com 662.441.2500 office | 662.719.4720 cell



### TomSmithLandandHomes.com

Information is believed to be accurate but not guaranteed.









Call me today!

TRACEY BELL, MANAGING BROKER Tracey@TomSmithLand.com 662.441.2500 office | 662.719.4720 cell





TomSmithLandandHomes.com

Information is believed to be accurate but not guaranteed.



## AERIAL MAP

# OWNERSHIP MAP



### Click for Interactive Map

Call me today!



TRACEY BELL, MANAGING BROKER Tracey@TomSmithLand.com 662.441.2500 office | 662.719.4720 cell

#### Tom Tom Smith LAND AND HOMES Expect More. Get More.

### TomSmithLandandHomes.com

Information is believed to be accurate but not guaranteed.

# DIRECTIONAL MAP



Address: 339 S. Chester Ave. Ruleville, MS 38771

Directions from the intersection of Hwy 8 and Hwy 61 Cleveland, MS: Travel East on Hwy 8 for 9.3 miles and take a slight right onto W. Floyce St. In 0.4 miles turn right onto S. Front Ave. In 0.3 miles turn left onto W. Sunflower St and continue 0.3 miles, then turn left onto Sylvia St. Travel 203 feet and turn left onto S. Chester Ave. After 338 ft the house will be on the left. <u>Click for Google