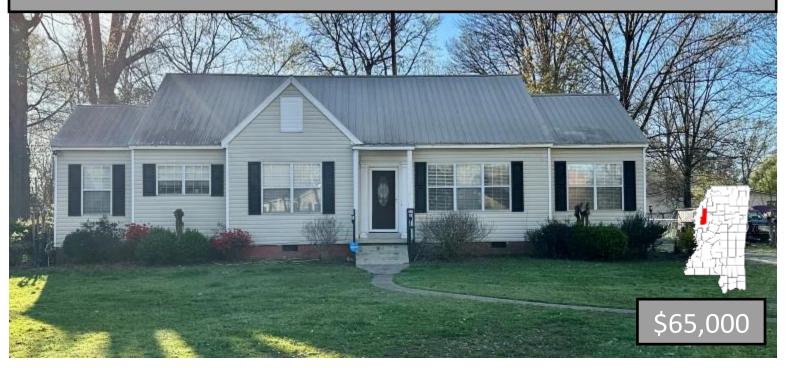

### THREE BEDROOM, TWO BATHROOM HOME IN SUNFLOWER COUNTY, MS

#### Address: 339 S. Chester Ave. Ruleville, MS 38771

Take a look at this 1,660 sqft, three bedroom, two bath home located in Ruleville, Sunflower County, MS. This home features hardwood floors throughout most of the rooms, has an adorable kitchen with a must-have Viking gas range, and vent a hood. The home also has a shop in the fenced-in backyard with electricity and a screened-in porch. Call Tracey today for your private showing! (662)441-2500