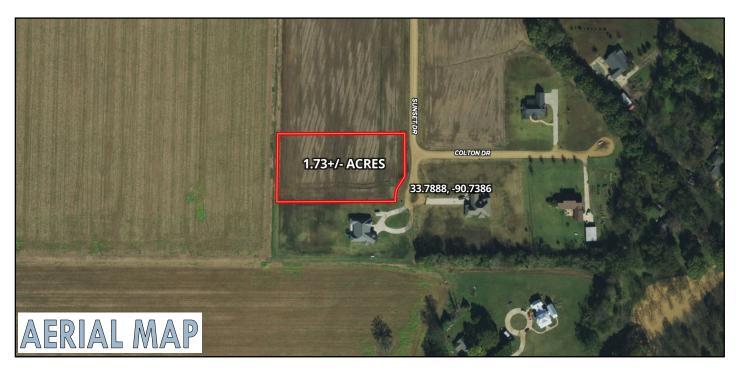

If you have been looking for a place in Bolivar County, MS, to build your dream home, then here it is! This  $1.73\pm$  acre lot is located in Sunset Estates at the corner of Cannon and Township Road just north of Cleveland. Water and power are already in place; all you need is your plans. Call Anthony to view this dream home spot today!