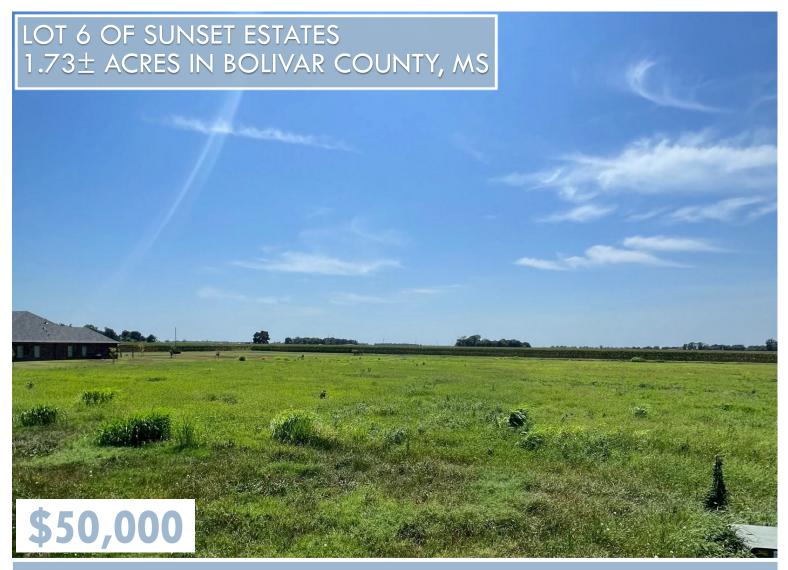

If you have been looking for a place in Bolivar County, MS, to build your dream home, then here it is! This  $1.73\pm$  acre lot is located in Sunset Estates at the corner of Cannon and Township Road just north of Cleveland. Water and power are already in place; all you need is your plans. Call Anthony to view this dream home spot today!