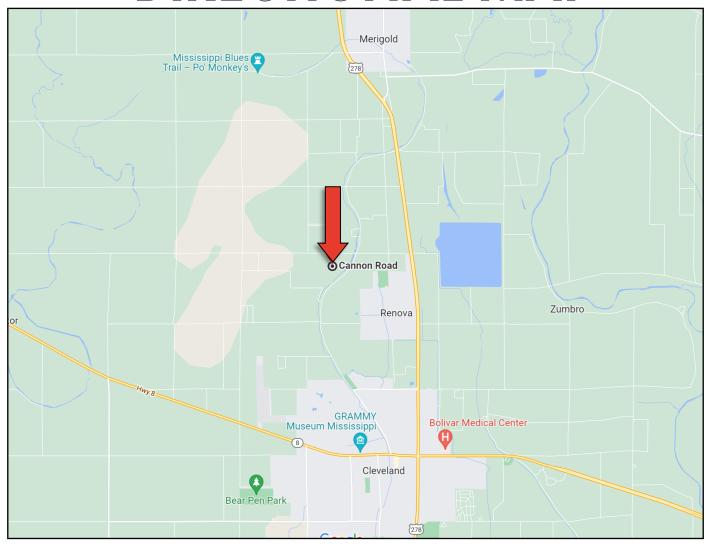

<u>Directions from the Intersection of Hwy 8 and Hwy 61/Hwy 278 in Cleveland, MS</u>: Travel Hwy 61/Hwy 278 for 3.2 miles. Turn left onto Township Road and travel 1.2 miles. Turn left onto Cannon Road, the property will be on your right. <u>GOOGLE MAP LINK</u>

## DIRECTIONAL MAP

Directions from the Intersection of Hwy 8 and Hwy 61/Hwy 278 in Cleveland, MS: Travel Hwy 61/Hwy 278 for 3.2 miles. Turn left onto Township Road and travel 1.2 miles. Turn left onto Cannon Road, the property will be on your right. GOOGLE MAP LINK