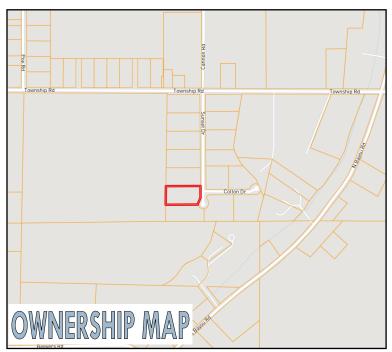

<u>Directions from the Intersection of Hwy 8 and Hwy 61/Hwy 278 in Cleveland, MS</u>: Travel Hwy 61/Hwy 278 for 3.2 miles. Turn left onto Township Road and travel 1.2 miles. Turn left onto Cannon Road, the property will be on your right. <u>GOOGLE MAP LINK</u>

## DIRECTIONAL MAP

Directions from the Intersection of Hwy 8 and Hwy 61/Hwy 278 in Cleveland, MS: Travel Hwy 61/Hwy 278 for 3.2 miles. Turn left onto Township Road and travel 1.2 miles. Turn left onto Cannon Road, the property will be on your right. GOOGLE MAP LINK