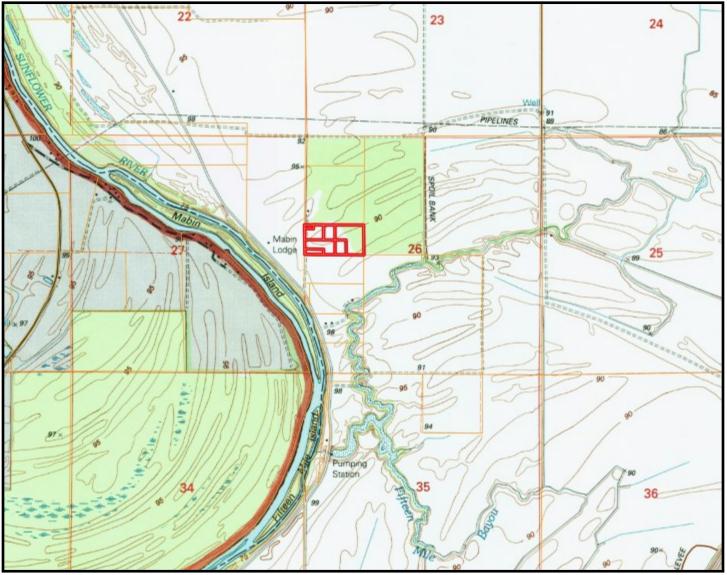

# TOPO MAP

## MISSISSIPPI - SOUTH DELTA REGION WILDLIFE MANAGEMENT AREAS

Office: 601.898.2772 Cell: 601.688.8096 Colby@TomSmithLand.com

A Real Estate Expert You Can Trust TomSmithLandandHomes.com

DIRECTIONS FROM HWY 3 AND SATARTIA RD. IN SATARTIA, MS: Travel Satartia Rd for 17.5 miles. Turn left onto 15 Mile Bayou Rd and travel 3.9 miles. Turn left onto Majors Rd. The lots will be on your right. <u>GOOGLE MAP LINK</u>