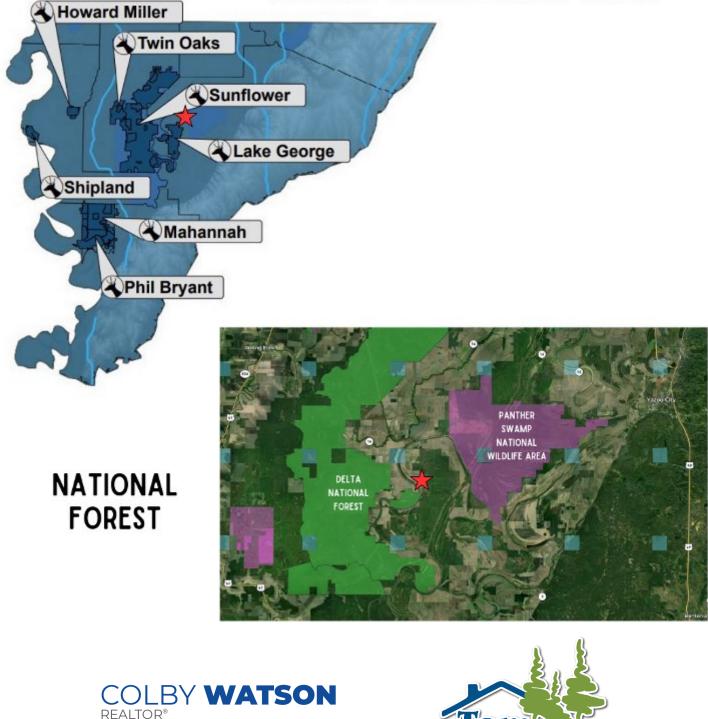

## Four Recreational Lots YAZOO COUNTY, MS

Four lots are available in Yazoo County, Mississippi! These properties are close to some of the state's finest public land hunting areas. Each lot is conveniently located within a 20-minute drive of the Delta National Forest, Sunflower Wildlife Management Area, Panther Swamp National Wildlife Refuge, and Lake George Wildlife Management Area. Lake George and the Sunflower River also present exceptional fishing opportunities just minutes away. Whether you are searching for a private retreat or your next camping destination, these lots offer the perfect opportunity to escape for the weekend. Additionally, these properties come with the convenience of power and water availability. Newly drilled wells have been installed on each lot and have undergone testing, though pumps still need to be installed. The buyer will be responsible for arranging to install pumps. These lots would be perfect for the upcoming hunting season. Call Colby today to schedule a viewing!

## MISSISSIPPI - SOUTH DELTA REGION WILDLIFE MANAGEMENT AREAS

Office: 601.898.2772 Cell: 601.688.8096 Colby@TomSmithLand.com

A Real Estate Expert You Can Trust TomSmithLandandHomes.com

DIRECTIONS FROM HWY 3 AND SATARTIA RD. IN SATARTIA, MS: Travel Satartia Rd for 17.5 miles. Turn left onto 15 Mile Bayou Rd and travel 3.9 miles. Turn left onto Majors Rd. The lots will be on your right. <u>GOOGLE MAP LINK</u>