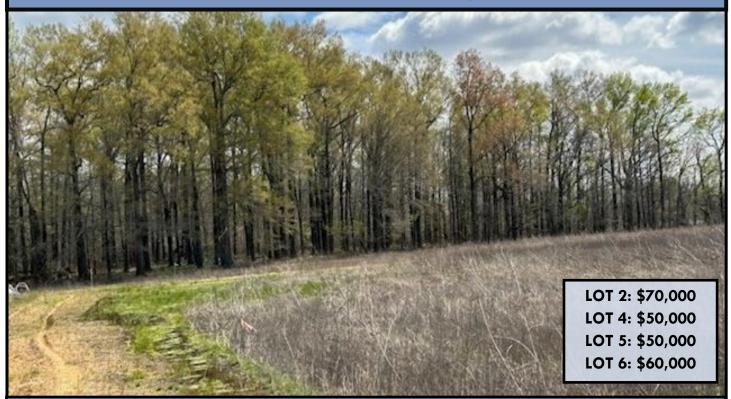

## Four Recreational Lots YAZOO COUNTY, MS

Four lots are available in Yazoo County, Mississippi! These properties are close to some of the state's finest public land hunting areas. Each lot is conveniently located within a 20-minute drive of the Delta National Forest, Sunflower Wildlife Management Area, Panther Swamp National Wildlife Refuge, and Lake George Wildlife Management Area. Lake George and the Sunflower River also present exceptional fishing opportunities just minutes away. Whether you are searching for a private retreat or your next camping destination, these lots offer the perfect opportunity to escape for the weekend. Additionally, these properties come with the convenience of power and water availability. Newly drilled wells have been installed on each lot and have undergone testing, though pumps still need to be installed. The buyer will be responsible for arranging to install pumps. These lots would be perfect for the upcoming hunting season. Call Colby today to schedule a viewing!