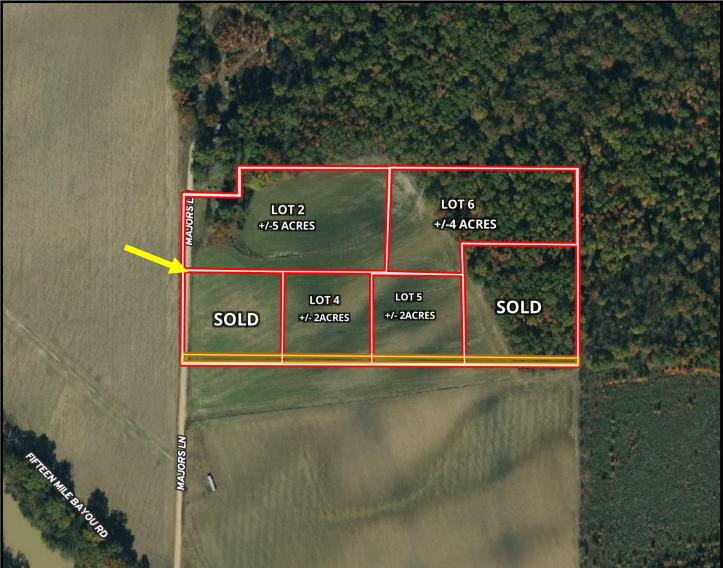

## Four Recreational Lots YAZOO COUNTY, MS

Four lots are available in Yazoo County, Mississippi! These properties are close to some of the state's finest public land hunting areas. Each lot is conveniently located within a 20-minute drive of the Delta National Forest, Sunflower Wildlife Management Area, Panther Swamp National Wildlife Refuge, and Lake George Wildlife Management Area. Lake George and the Sunflower River also present exceptional fishing opportunities just minutes away. Whether you are searching for a private retreat or your next camping destination, these lots offer the perfect opportunity to escape for the weekend. Additionally, these properties come with the convenience of power and water availability. Newly drilled wells have been installed on each lot and have undergone testing, though pumps still need to be installed. The buyer will be responsible for arranging to install pumps. These lots would be perfect for the upcoming hunting season. Call Colby today to schedule a viewing!

## MISSISSIPPI - SOUTH DELTA REGION WILDLIFE MANAGEMENT AREAS

Office: 601.898.2772 Cell: 601.688.8096 Colby@TomSmithLand.com

A Real Estate Expert You Can Trust TomSmithLandandHomes.com

DIRECTIONS FROM HWY 3 AND SATARTIA RD. IN SATARTIA, MS: Travel Satartia Rd for 17.5 miles. Turn left onto 15 Mile Bayou Rd and travel 3.9 miles. Turn left onto Majors Rd. The lots will be on your right. <u>GOOGLE MAP LINK</u>