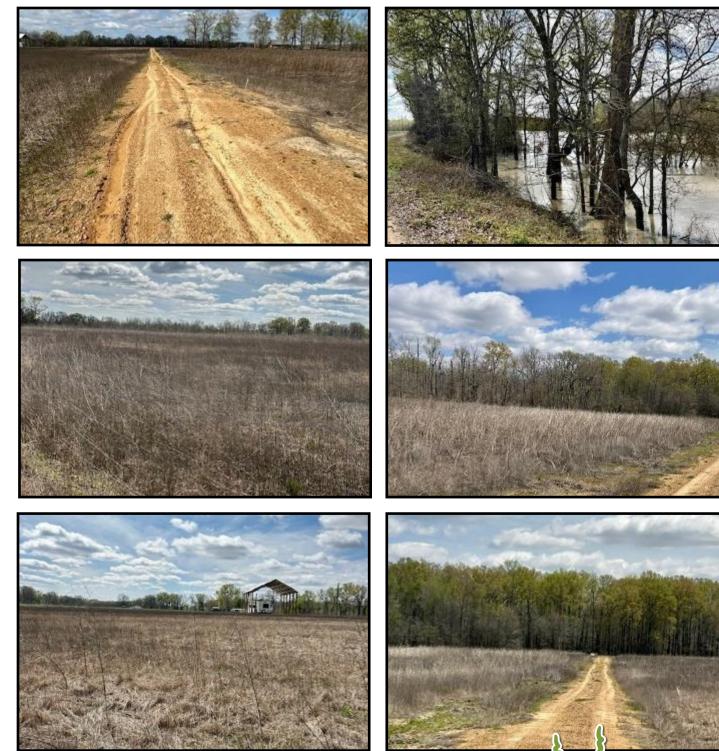

## Four Recreational Lots YAZOO COUNTY, MS

Four lots are available in Yazoo County, Mississippi! These properties are close to some of the state's finest public land hunting areas. Each lot is conveniently located within a 20-minute drive of the Delta National Forest, Sunflower Wildlife Management Area, Panther Swamp National Wildlife Refuge, and Lake George Wildlife Management Area. Lake George and the Sunflower River also present exceptional fishing opportunities just minutes away. Whether you are searching for a private retreat or your next camping destination, these lots offer the perfect opportunity to escape for the weekend. Additionally, these properties come with the convenience of power and water availability. Newly drilled wells have been installed on each lot and have undergone testing, though pumps still need to be installed. The buyer will be responsible for arranging to install pumps. These lots would be perfect for the upcoming hunting season. Call Colby today to schedule a viewing!