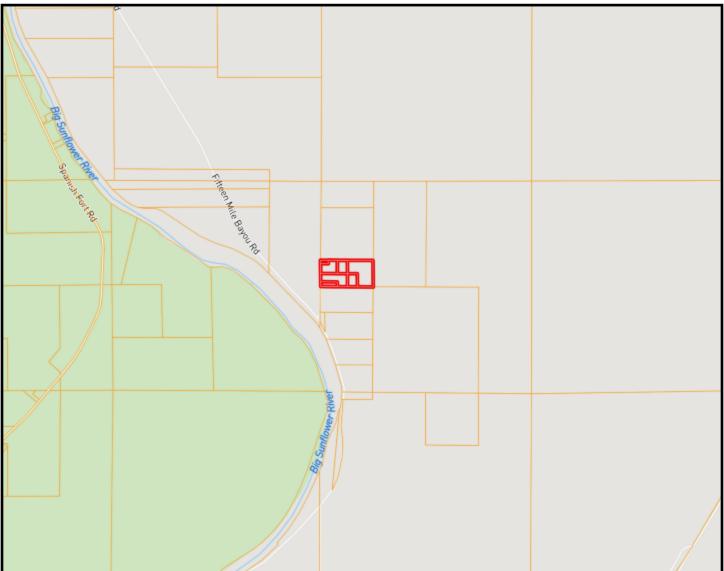

## MISSISSIPPI - SOUTH DELTA REGION WILDLIFE MANAGEMENT AREAS

Office: 601.898.2772 Cell: 601.688.8096 Colby@TomSmithLand.com

A Real Estate Expert You Can Trust TomSmithLandandHomes.com

DIRECTIONS FROM HWY 3 AND SATARTIA RD. IN SATARTIA, MS: Travel Satartia Rd for 17.5 miles. Turn left onto 15 Mile Bayou Rd and travel 3.9 miles. Turn left onto Majors Rd. The lots will be on your right. <u>GOOGLE MAP LINK</u>