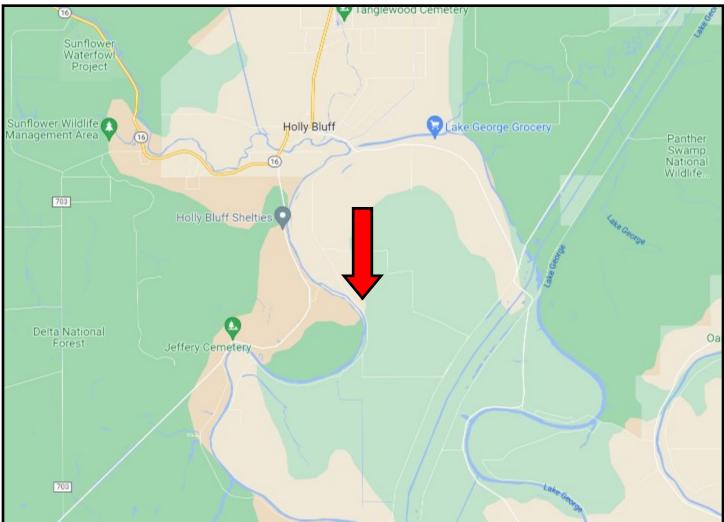

## Four Recreational Lots YAZOO COUNTY, MS

Four lots are available in Yazoo County, Mississippi! These properties are close to some of the state's finest public land hunting areas. Each lot is conveniently located within a 20-minute drive of the Delta National Forest, Sunflower Wildlife Management Area, Panther Swamp National Wildlife Refuge, and Lake George Wildlife Management Area. Lake George and the Sunflower River also present exceptional fishing opportunities just minutes away. Whether you are searching for a private retreat or your next camping destination, these lots offer the perfect opportunity to escape for the weekend. Additionally, these properties come with the convenience of power and water availability. Newly drilled wells have been installed on each lot and have undergone testing, though pumps still need to be installed. The buyer will be responsible for arranging to install pumps. These lots would be perfect for the upcoming hunting season. Call Colby today to schedule a viewing!

## MISSISSIPPI - SOUTH DELTA REGION WILDLIFE MANAGEMENT AREAS

Office: 601.898.2772 Cell: 601.688.8096 Colby@TomSmithLand.com

A Real Estate Expert You Can Trust TomSmithLandandHomes.com

DIRECTIONS FROM HWY 3 AND SATARTIA RD. IN SATARTIA, MS: Travel Satartia Rd for 17.5 miles. Turn left onto 15 Mile Bayou Rd and travel 3.9 miles. Turn left onto Majors Rd. The lots will be on your right. <u>GOOGLE MAP LINK</u>