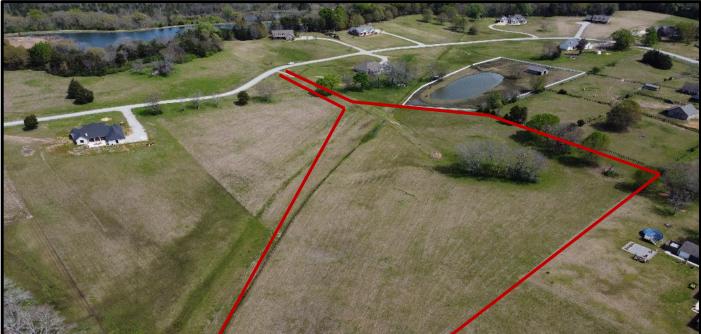

# Residential Homesite 6.73+/- Acres in Oktibbeha County, MS

Are you looking for a place to build your dream home? Here is one of the last available lots in the coveted Wood Side Neighborhood. This lot consists of 6.73 +/- acres and has all utilities nearby. This lot could also be split into two smaller lots if wanted. This neighborhood is in the highly sought-after Oktoc community and is only minutes from Mississippi State University! To schedule a private showing, call or text Walker!

# **Aerial Map**

### **Click Here for Interactive Link**