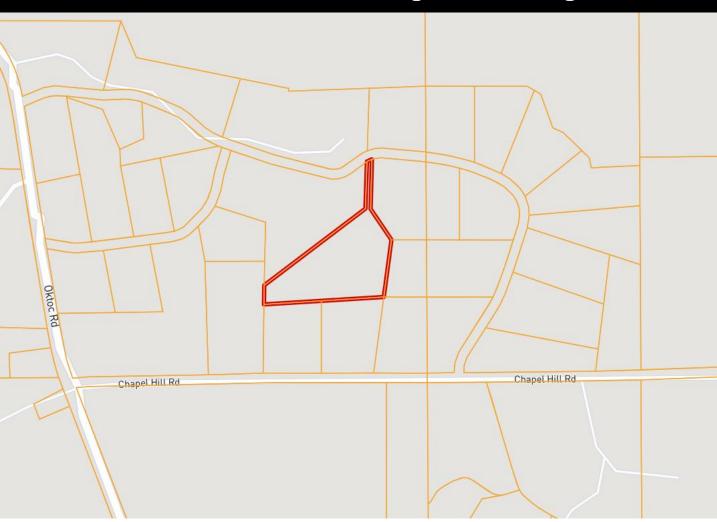

iles, then turn left onto Woodside Drive. After .4 miles, the property will be on your right.



## Call me today!

**WALKER TRANUM,** REALTOR \* Walker@TomSmithHomes.com 662.268.6333 office | 662.769.1442 cell









## Call me today!

**WALKER TRANUM,** REALTOR \* Walker@TomSmithHomes.com 662.268.6333 office | 662.769.1442 cell









## Call me today!

**WALKER TRANUM,** REALTOR \* Walker@TomSmithHomes.com 662.268.6333 office | 662.769.1442 cell



# **Aerial Map**



### **Click Here for Interactive Link**



### Call me today!

WALKER TRANUM, REALTOR\*
Walker@TomSmithHomes.com
662.268.6333 office | 662.769.1442 cell



# Flood Map





## Call me today!

**WALKER TRANUM,** REALTOR \* Walker@TomSmithHomes.com 662.268.6333 **office** | 662.769.1442 **cell** 



# **Ownership Map**





### Call me today!

**WALKER TRANUM, REALTOR\***Walker@TomSmithHomes.com
662.268.6333 office | 662.769.1442 cell



# **Directional Map**



<u>Directions from Mississippi State University:</u> Travel southwest on Herbert Street for .1 miles. Turn right onto Morrill Road, then immediately turn left onto Hardy Road for .4 miles. Turn right onto Blackjack Road and travel .2 miles. At the roundabout, take the second exit for Oktoc Road. Travel 5 miles, then turn left onto Woodside Drive. After .4 miles, the property will be on your right.



### Call me today!

WALKER TRANUM, REALTOR\*
Walker@TomSmithHomes.com
662.268.6333 office | 662.769.1442 cell