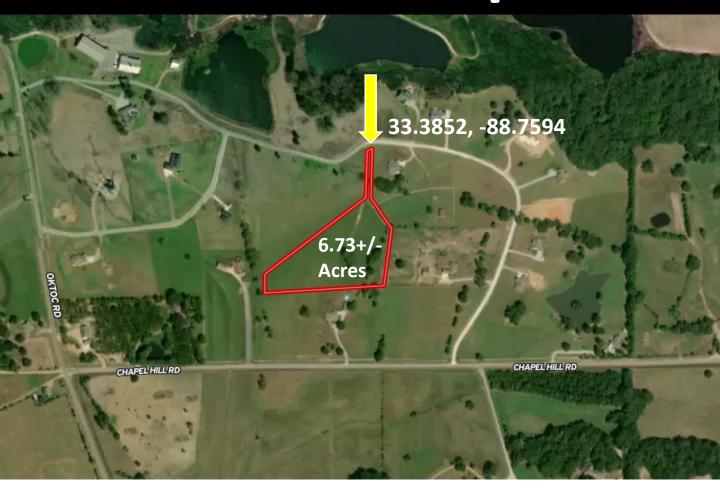

# Residential Homesite 6.73+/- Acres in Oktibbeha County, MS

Are you looking for a place to build your dream home? Here is one of the last available lots in the coveted Wood Side Neighborhood. This lot consists of 6.73 +/- acres and has all utilities nearby. This lot could also be split into two smaller lots if wanted. This neighborhood is in the highly sought-after Oktoc community and is only minutes from Mississippi State University! To schedule a private showing, call or text Walker!

# **Aerial Map**

### **Click Here for Interactive Link**