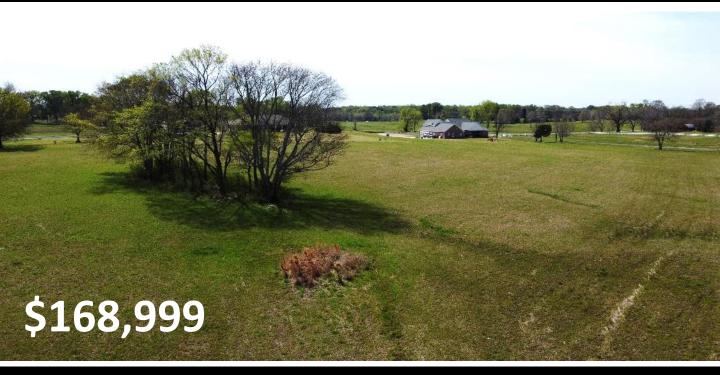

# Residential Homesite 6.73+/- Acres in Oktibbeha County, MS

Are you looking for a place to build your dream home? Here is one of the last available lots in the coveted Wood Side Neighborhood. This lot consists of 6.73 +/- acres and has all utilities nearby. This lot could also be split into two smaller lots if wanted. This neighborhood is in the highly sought-after Oktoc community and is only minutes from Mississippi State University! To schedule a private showing, call or text Walker!

## Call me today!

**WALKER TRANUM,** REALTOR \* Walker@TomSmithHomes.com 662.268.6333 office | 662.769.1442 cell