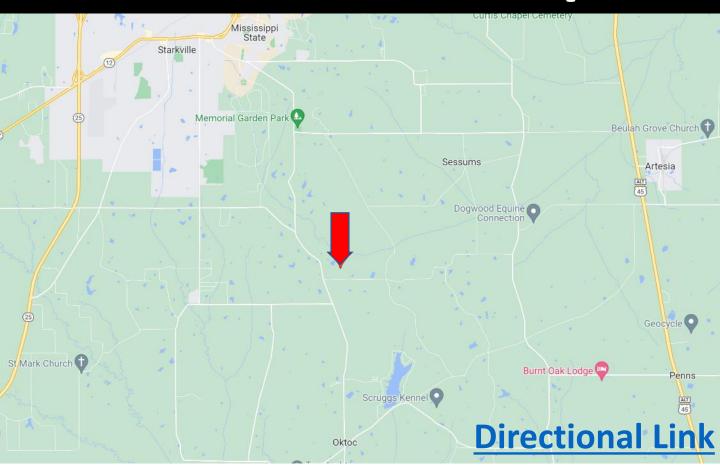

# **Directional Map**

<u>Directions from Mississippi State University:</u> Travel southwest on Herbert Street for .1 miles. Turn right onto Morrill Road, then immediately turn left onto Hardy Road for .4 miles. Turn right onto Blackjack Road and travel .2 miles. At the roundabout, take the second exit for Oktoc Road. Travel 5 miles, then turn left onto Woodside Drive. After .4 miles, the property will be on your right.