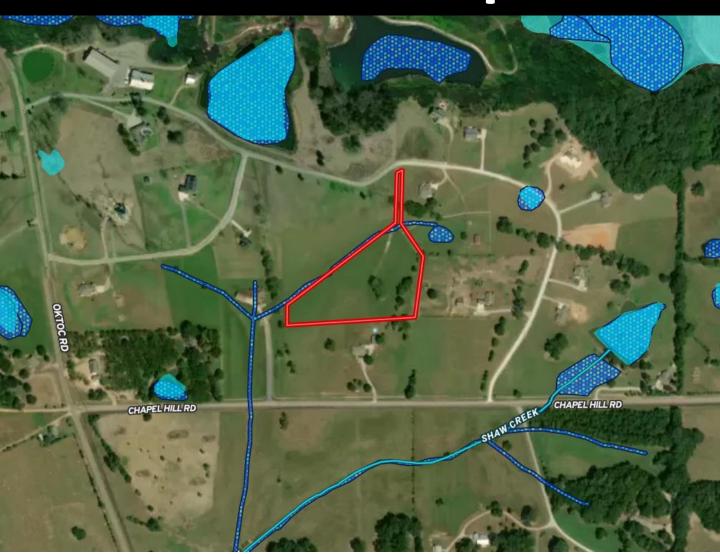

ft onto Hardy Road for .4 miles. Turn right onto Blackjack Road and travel .2 miles. At the roundabout, take the second exit for Oktoc Road. Travel 5 miles, then turn left onto Woodside Drive. After .4 miles, the property will be on your right.



## Call me today!

**WALKER TRANUM,** REALTOR \* Walker@TomSmithHomes.com 662.268.6333 office | 662.769.1442 cell









## Call me today!

**WALKER TRANUM,** REALTOR \* Walker@TomSmithHomes.com 662.268.6333 office | 662.769.1442 cell









## Call me today!

**WALKER TRANUM,** REALTOR \* Walker@TomSmithHomes.com 662.268.6333 office | 662.769.1442 cell



# **Aerial Map**



### **Click Here for Interactive Link**



### Call me today!

WALKER TRANUM, REALTOR\*
Walker@TomSmithHomes.com
662.268.6333 office | 662.769.1442 cell



# Flood Map





## Call me today!

**WALKER TRANUM,** REALTOR \* Walker@TomSmithHomes.com 662.268.6333 **office** | 662.769.1442 **cell** 



# **Ownership Map**





### Call me today!

**WALKER TRANUM, REALTOR\***Walker@TomSmithHomes.com
662.268.6333 office | 662.769.1442 cell



# **Directional Map**



<u>Directions from Mississippi State University:</u> Travel southwest on Herbert Street for .1 miles. Turn right onto Morrill Road, then immediately turn left onto Hardy Road for .4 miles. Turn right onto Blackjack Road and travel .2 miles. At the roundabout, take the second exit for Oktoc Road. Travel 5 miles, then turn left onto Woodside Drive. After .4 miles, the property will be on your right.



### Call me today!

WALKER TRANUM, REALTOR\*
Walker@TomSmithHomes.com
662.268.6333 office | 662.769.