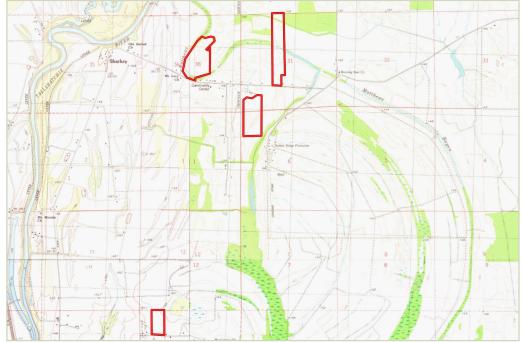

ing portions of the property are covered in lush wooded areas, ditches, and turn rows. The cultivated acreage presents an excellent opportunity for farmers or investors to continue generating income through farming operations, while the wooded areas and ditches provide a haven for wildlife, making it a potential paradise for outdoor enthusiasts and recreational activities. Give Bruce a call to schedule your tour today!



#### Call me today!

BRUCE WEST, REALTOR\*
Bruce@TomSmithLand.com
662.441.2500 office | 662.873.3007 cell









## Call me today!

BRUCE WEST, REALTOR\*
Bruce@TomSmithLand.com
662.441.2500 office | 662.873.3007 cell











## Call me today!

BRUCE WEST, REALTOR \*
Bruce@TomSmithLand.com
662.441.2500 office | 662.873.3007 cell





#### Ownership Map



# Topo Map



## Call me today!

BRUCE WEST, REALTOR\*
Bruce@TomSmithLand.com
662.441.2500 office | 662.873.3007 cell





# Aerial Map



Click Here for an Interactive Map



BRUCE WEST, REALTOR\*
Bruce@TomSmithLand.com
662.441.2500 office | 662.873.3007 cell





**Directional Map** 



Directions from Hwy 49 and Swan Lake Rd. in Glendora, MS: Travel Swan Lake Road for 2.4 miles. Swan Lake Rd. becomes Sharkey Rd. The properties will be on both sides of the road. **GOOGLE MAP LINK**