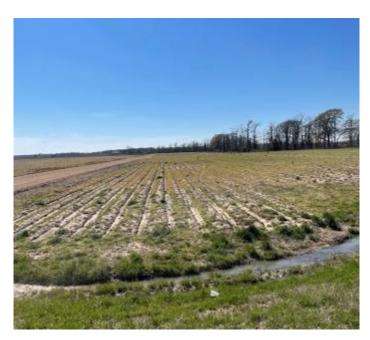

# Mississippi Delta Farm Land

204.33± ACRES IN TALLAHATCHIE COUNTY, MS

This 204.33± acre property in Tallahatchie County, MS, is a true gem that offers a diverse and picturesque landscape. Divided into four separate tracts, this property boasts approximately 165 acres of fertile, tillable land that is currently under cultivation, providing a reliable source of rental income for years to come. The remaining portions of the property are covered in lush wooded areas, ditches, and turn rows. The cultivated acreage presents an excellent opportunity for farmers or investors to continue generating income through farming operations, while the wooded areas and ditches provide a haven for wildlife, making it a potential paradise for outdoor enthusiasts and recreational activities. Give Bruce a call to schedule your tour today!