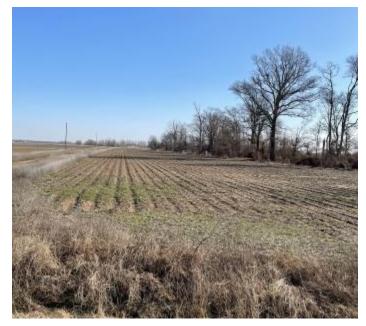

# Mississippi Delta Farm Land

204.33± ACRES IN TALLAHATCHIE COUNTY, MS

This 204.33± acre property in Tallahatchie County, MS, is a true gem that offers a diverse and picturesque landscape. Divided into four separate tracts, this property boasts approximately 165 acres of fertile, tillable land that is currently under cultivation, providing a reliable source of rental income for years to come. The remaining portions of the property are covered in lush wooded areas, ditches, and turn rows. The cultivated acreage presents an excellent opportunity for farmers or investors to continue generating income through farming operations, while the wooded areas and ditches provide a haven for wildlife, making it a potential paradise for outdoor enthusiasts and recreational activities. Give Bruce a call to schedule your tour today!