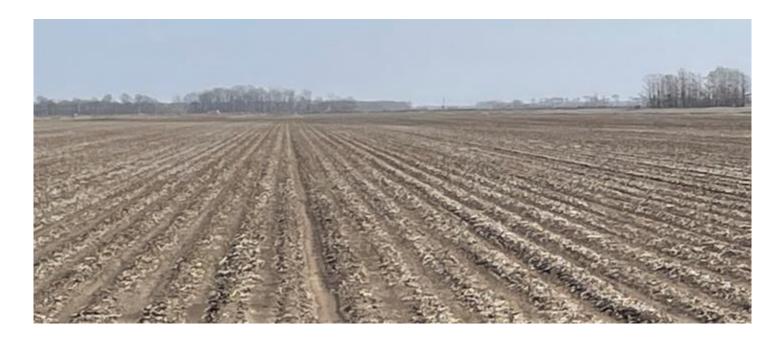

# Mississippi Delta Farm Land

204.33± ACRES IN TALLAHATCHIE COUNTY, MS

This 204.33± acre property in Tallahatchie County, MS, is a true gem that offers a diverse and picturesque landscape. Divided into four separate tracts, this property boasts approximately 165 acres of fertile, tillable land that is currently under cultivation, providing a reliable source of rental income for years to come. The remaining portions of the property are covered in lush wooded areas, ditches, and turn rows. The cultivated acreage presents an excellent opportunity for farmers or investors to continue generating income through farming operations, while the wooded areas and ditches provide a haven for wildlife, making it a potential paradise for outdoor enthusiasts and recreational activities. Give Bruce a call to schedule your tour today!