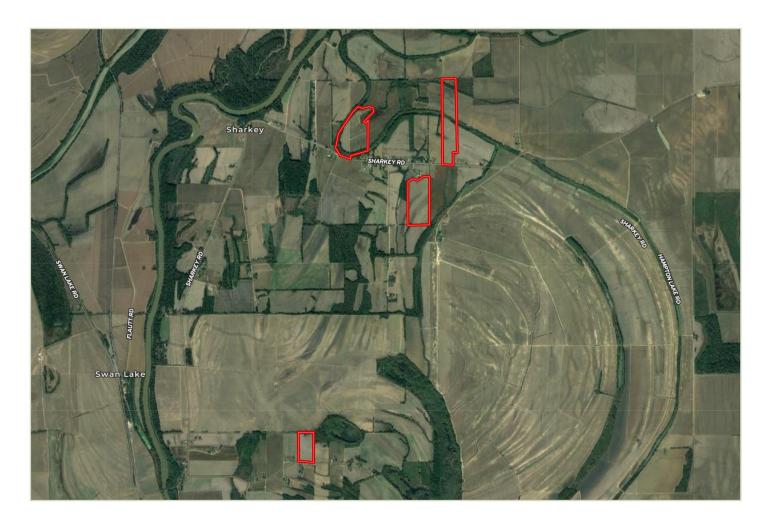

# Aerial Map

Click Here for an Interactive Map

BRUCE WEST, REALTOR\*
Bruce@TomSmithLand.com
662.441.2500 office | 662.873.3007 cell

**Directional Map** 

Directions from Hwy 49 and Swan Lake Rd. in Glendora, MS: Travel Swan Lake Road for 2.4 miles. Swan Lake Rd. becomes Sharkey Rd. The properties will be on both sides of the road. **GOOGLE MAP LINK** 