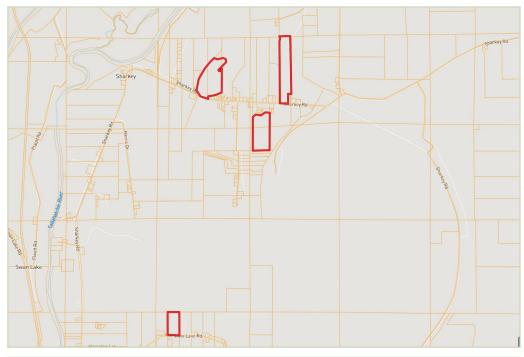

me. The remaining portions of the property are covered in lush wooded areas, ditches, and turn rows. The cultivated acreage presents an excellent opportunity for farmers or investors to continue generating income through farming operations, while the wooded areas and ditches provide a haven for wildlife, making it a potential paradise for outdoor enthusiasts and recreational activities. Give Bruce a call to schedule your tour today!



#### Call me today!

BRUCE WEST, REALTOR\*
Bruce@TomSmithLand.com
662.441.2500 office | 662.873.3007 cell









## Call me today!

BRUCE WEST, REALTOR\*
Bruce@TomSmithLand.com
662.441.2500 office | 662.873.3007 cell











## Call me today!

BRUCE WEST, REALTOR \*
Bruce@TomSmithLand.com
662.441.2500 office | 662.873.3007 cell





#### Ownership Map



# Topo Map



## Call me today!

BRUCE WEST, REALTOR\*
Bruce@TomSmithLand.com
662.441.2500 office | 662.873.3007 cell





# Aerial Map



Click Here for an Interactive Map



BRUCE WEST, REALTOR\*
Bruce@TomSmithLand.com
662.441.2500 office | 662.873.3007 cell





**Directional Map** 



Directions from Hwy 49 and Swan Lake Rd. in Glendora, MS: Travel Swan Lake Road for 2.4 miles. Swan Lake Rd. becomes Sharkey Rd. The properties will be on both sides of the road. **GOOGLE MAP LINK**