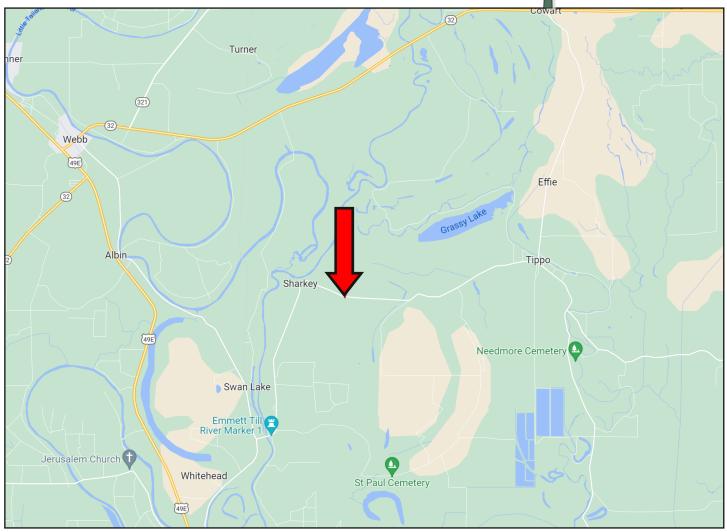

# Aerial Map

Click Here for an Interactive Map

BRUCE WEST, REALTOR\*
Bruce@TomSmithLand.com
662.441.2500 office | 662.873.3007 cell

**Directional Map** 

Directions from Hwy 49 and Swan Lake Rd. in Glendora, MS: Travel Swan Lake Road for 2.4 miles. Swan Lake Rd. becomes Sharkey Rd. The properties will be on both sides of the road. **GOOGLE MAP LINK** 