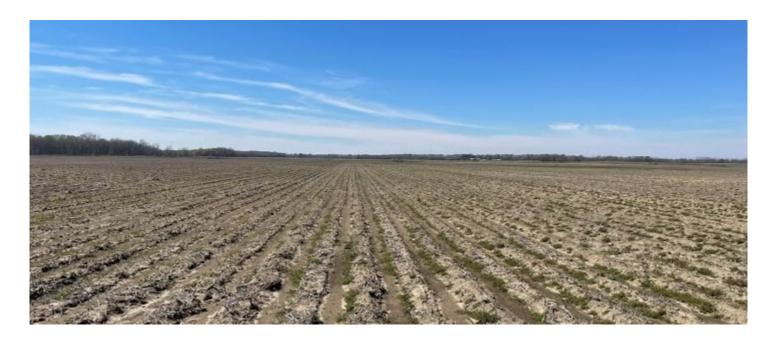

# Mississippi Delta Farm Land

204.33± ACRES IN TALLAHATCHIE COUNTY, MS

This 204.33± acre property in Tallahatchie County, MS, is a true gem that offers a diverse and picturesque landscape. Divided into four separate tracts, this property boasts approximately 165 acres of fertile, tillable land that is currently under cultivation, providing a reliable source of rental income for years to come. The remaining portions of the property are covered in lush wooded areas, ditches, and turn rows. The cultivated acreage presents an excellent opportunity for farmers or investors to continue generating income through farming operations, while the wooded areas and ditches provide a haven for wildlife, making it a potential paradise for outdoor enthusiasts and recreational activities. Give Bruce a call to schedule your tour today!