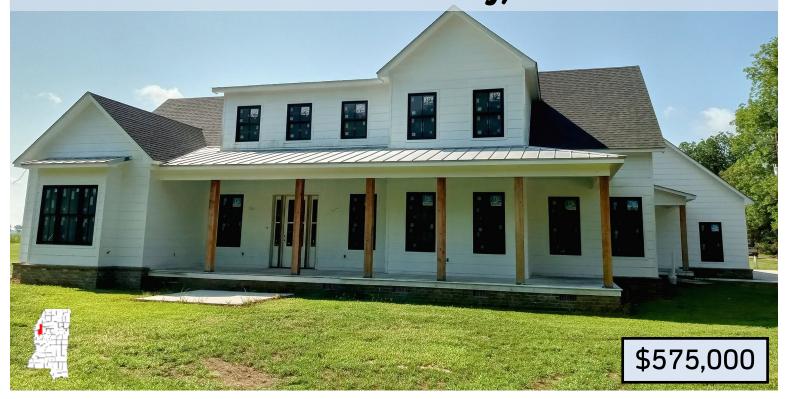

# **Beautiful Build In Progress**Sunflower County, MS

#### 1400 Bayou Drive Indianola, MS 38751

Beautiful Home Build in Progress! This custom-built 6,000+/- square foot home is planned for six bedrooms and five and a half baths, situated just outside Indianola along Bayou Drive's banks on a beautiful 2.35+/- acre lot. Take advantage of this opportunity to finish out the home you always wanted in the heart of the MS Delta. Call Emerson today for your private tour.