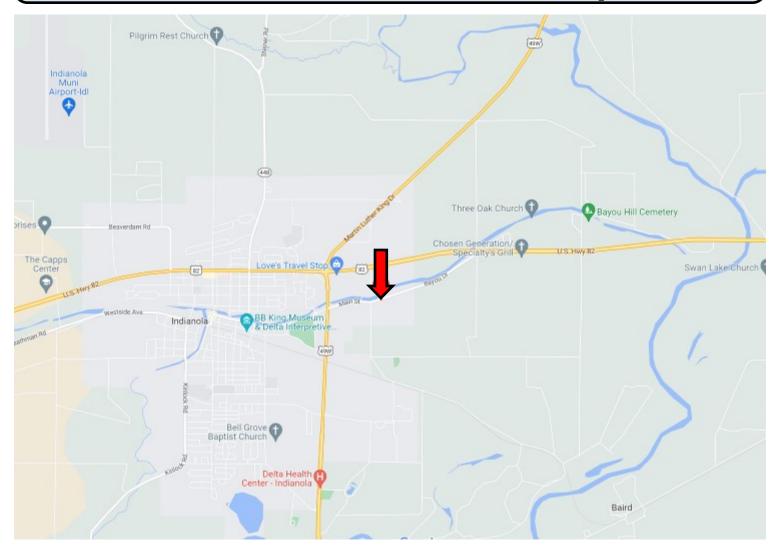

<u>Directions from the intersection of Hwy 49 and Hwy 82 in Indianola, MS:</u> Travel South on Hwy 82 for approximately 0.4 miles. Turn left onto Bayou Dr/Main Street. After 0.5 miles, the house is on the right.

## Directional Map

Address: 1400 Bayou Drive Indianola, MS 38751

Directions from the intersection of Hwy 49 & Hwy 82 in Indianola, MS: Travel South on Hwy 82 for approximately 0.4 miles. Turn left onto Bayou Dr/Main Street and in 0.5 miles the house is on the right. Click for Google Maps.