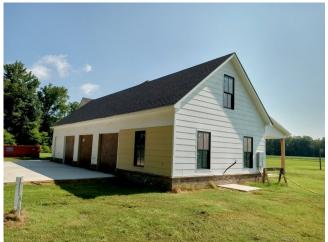

#### 1400 Bayou Drive Indianola, MS 38751

Beautiful Home Build in Progress! This custom-built 6,000+/- square foot home is planned for six bedrooms and five and a half baths, situated just outside Indianola along Bayou Drive's banks on a beautiful 2.35+/- acre lot. Take advantage of this opportunity to finish out the home you always wanted in the heart of the MS Delta. Call Emerson today for your private tour.