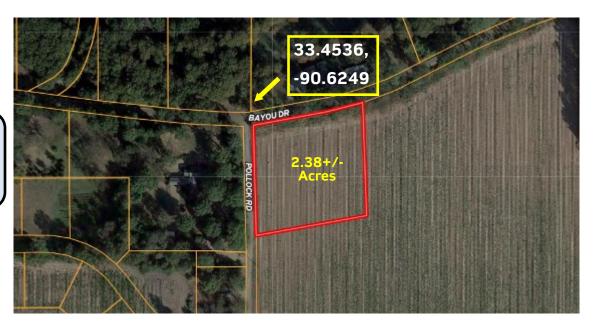

#### 1400 Bayou Drive Indianola, MS 38751

Beautiful Home Build in Progress! This custom-built 6,000+/- square foot home is planned for six bedrooms and five and a half baths, situated just outside Indianola along Bayou Drive's banks on a beautiful 2.35+/- acre lot. Take advantage of this opportunity to finish out the home you always wanted in the heart of the MS Delta. Call Emerson today for your private tour.

## Call me today!

EMERSON LOVELACE, REALTOR® Emerson@TomSmithLand.com 662.441.2500 office | 662.715.3302 cell

2011-2022 BEST BROKERAGES

Aerial Map

Ownership Map

**Click for Interactive Map** 

Call me today!