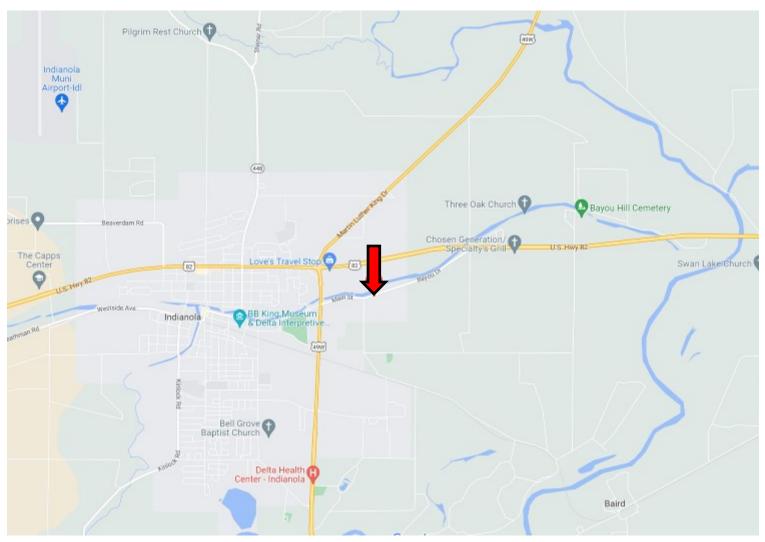

#### Directions from the intersection of Hwy 49 and Hwy 82 in Indianola, MS: Travel

South on Hwy 82 for approximately 0.4 miles. Turn left onto Bayou Dr/Main Street. After 0.5 miles, the house is on the right.

# **Directional Map**

#### Address: 1400 Bayou Drive Indianola, MS 38751

**Directions from the intersection of Hwy 49 & Hwy 82 in Indianola, MS:** Travel South on Hwy 82 for approximately 0.4 miles. Turn left onto Bayou Dr/Main Street and in 0.5 miles the house is on the right. <u>Click for Google Maps.</u>