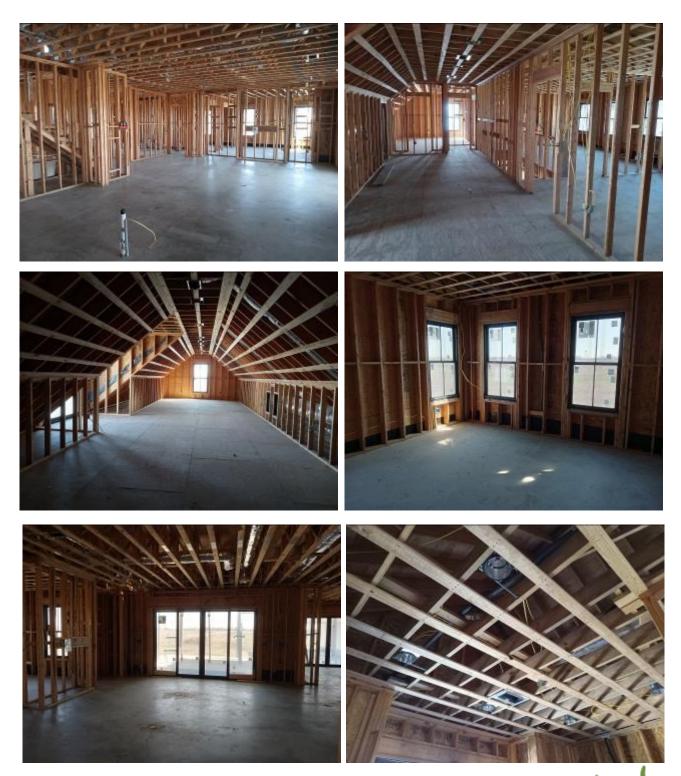

#### 1400 Bayou Drive Indianola, MS 38751

Beautiful Home Build in Progress! This custom-built 6,000+/- square foot home is planned for six bedrooms and five and a half baths, situated just outside Indianola along Bayou Drive's banks on a beautiful 2.35+/- acre lot. Take advantage of this opportunity to finish out the home you always wanted in the heart of the MS Delta. Call Emerson today for your private tour.