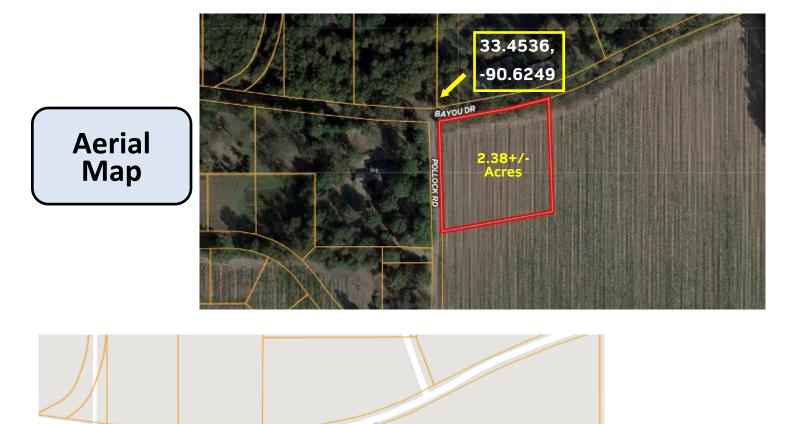

#### 1400 Bayou Drive Indianola, MS 38751

Beautiful Home Build in Progress! This custom-built 6,000+/- square foot home is planned for six bedrooms and five and a half baths, situated just outside Indianola along Bayou Drive's banks on a beautiful 2.35+/- acre lot. Take advantage of this opportunity to finish out the home you always wanted in the heart of the MS Delta. Call Emerson today for your private tour.

#### Directions from the intersection of Hwy 49 and Hwy 82 in Indianola, MS: Travel

South on Hwy 82 for approximately 0.4 miles. Turn left onto Bayou Dr/Main Street. After 0.5 miles, the house is on the right.

#### Address: 1400 Bayou Drive Indianola, MS 38751

**Directions from the intersection of Hwy 49 & Hwy 82 in Indianola, MS:** Travel South on Hwy 82 for approximately 0.4 miles. Turn left onto Bayou Dr/Main Street and in 0.5 miles the house is on the right. <u>Click for Google Maps.</u>