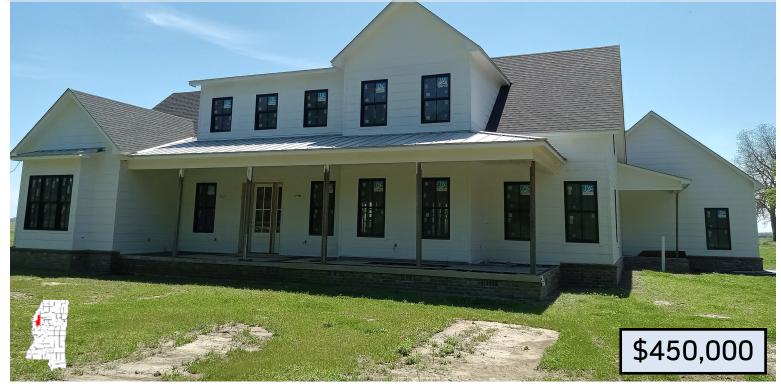

## Beautiful Build In Progress Sunflower County, MS

#### 1400 Bayou Drive Indianola, MS 38751

Beautiful Home Build in Progress! This custom-built 6,000+/- square foot home is planned for six bedrooms and five and a half baths, situated just outside Indianola along Bayou Drive's banks on a beautiful 2.35+/- acre lot. Take advantage of this opportunity to finish out the home you always wanted in the heart of the MS Delta. Call Emerson today for your private tour.