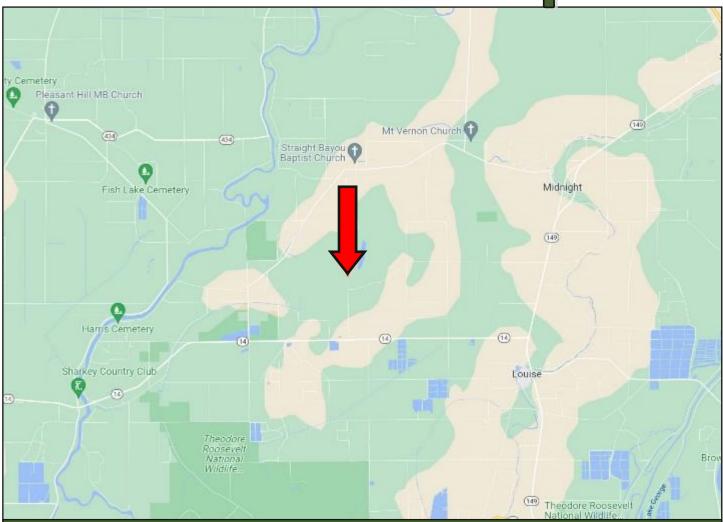

## **Mississippi Delta Farm Land** 260± ACRES IN SHARKEY COUNTY, MS

Directions From Hwy 14 and Hwy 149 in Midnight, MS: Travel Hwy 14 for 4.5 miles. Turn right onto Alligator Lake Road. The property will be on your left. GOOGLE MAP LINK

## **Directional Map**

<u>Directions From Hwy 14 and Hwy 149 in Midnight, MS</u>: Travel Hwy 14 for 4.5 miles. Turn right onto Alligator Lake Road. The property will be on your left. <u>GOOGLE MAP LINK</u>