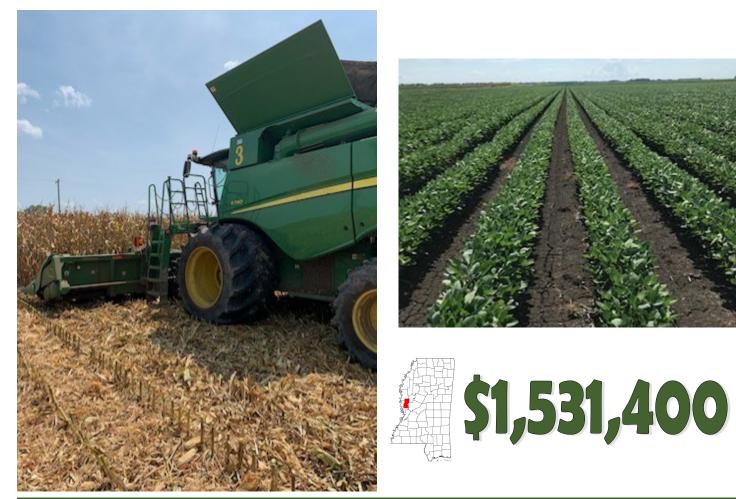

BRUCE WEST REALTOR® Office: 662.441.2500 Cell: 662.873.3007 Bruce@TomSmithLand.com

A Real Estate Expert You Can Trust

TomSmithLandandHomes.com

This impressive Sharkey County, MS, property farm property consists of 260± acres of prime row crop land dedicated to cultivation. With a highly efficient center pivot system, approximately  $160\pm$  acres of this fertile land are under irrigation, providing the ideal environment for optimal crop growth and yields. Moreover, the additional  $60\pm$  acres of land formed ground offer tremendous potential for expansion and diversification, although currently needing a well.

Over the years, this land has predominantly been planted with soybeans, attesting to the high quality and productivity of the soil. This is a farm property of exceptional value, boasting highly productive and profitable land ideal for any discerning farmer or agricultural investor.