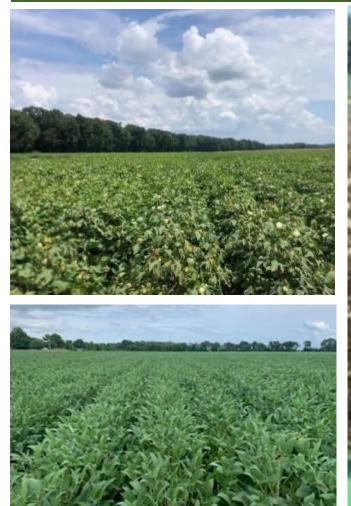

BRUCE WEST REALTOR® Office: 662.441.2500 Cell: 662.873.3007 Bruce@TomSmithLand.com

A Real Estate Expert You Can Trust

TomSmithLandandHomes.com

This impressive Sharkey County, MS, property farm property consists of 260± acres of prime row crop land dedicated to cultivation. With a highly efficient center pivot system, approximately  $160\pm$  acres of this fertile land are under irrigation, providing the ideal environment for optimal crop growth and yields. Moreover, the additional  $60\pm$  acres of land formed ground offer tremendous potential for expansion and diversification, although currently needing a well.

Over the years, this land has predominantly been planted with soybeans, attesting to the high quality and productivity of the soil. This is a farm property of exceptional value, boasting highly productive and profitable land ideal for any discerning farmer or agricultural investor.