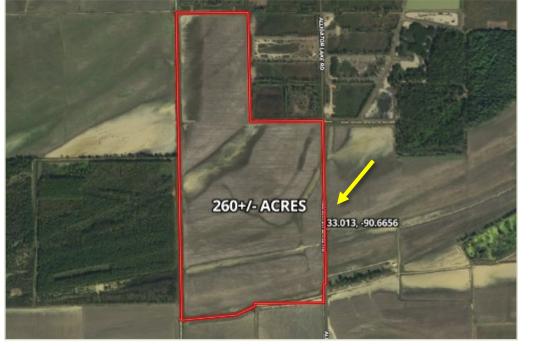

## **Mississippi Delta Farm Land** 260± ACRES IN SHARKEY COUNTY, MS

Directions From Hwy 14 and Hwy 149 in Midnight, MS: Travel Hwy 14 for 4.5 miles. Turn right onto Alligator Lake Road. The property will be on your left. GOOGLE MAP LINK

BRUCE WEST REALTOR® Office: 662.441.2500 Cell: 662.873.3007 Bruce@TomSmithLand.com

A Real Estate Expert You Can Trust

TomSmithLandandHomes.com

This impressive Sharkey County, MS, property farm property consists of 260± acres of prime row crop land dedicated to cultivation. With a highly efficient center pivot system, approximately  $160\pm$  acres of this fertile land are under irrigation, providing the ideal environment for optimal crop growth and yields. Moreover, the additional  $60\pm$  acres of land formed ground offer tremendous potential for expansion and diversification, although currently needing a well.