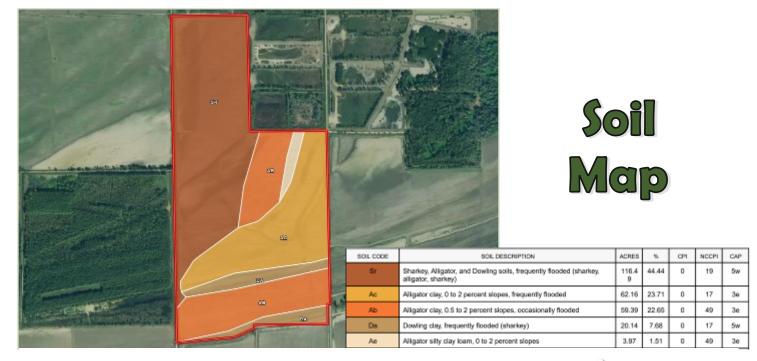

BRUCE WEST REALTOR® Office: 662.441.2500 Cell: 662.873.3007 Bruce@TomSmithLand.com

A Real Estate Expert You Can Trust

TomSmithLandandHomes.com

This impressive Sharkey County, MS, property farm property consists of 260± acres of prime row crop land dedicated to cultivation. With a highly efficient center pivot system, approximately  $160\pm$  acres of this fertile land are under irrigation, providing the ideal environment for optimal crop growth and yields. Moreover, the additional  $60\pm$  acres of land formed ground offer tremendous potential for expansion and diversification, although currently needing a well.

Over the years, this land has predominantly been planted with soybeans, attesting to the high quality and productivity of the soil. This is a farm property of exceptional value, boasting highly productive and profitable land ideal for any discerning farmer or agricultural investor.