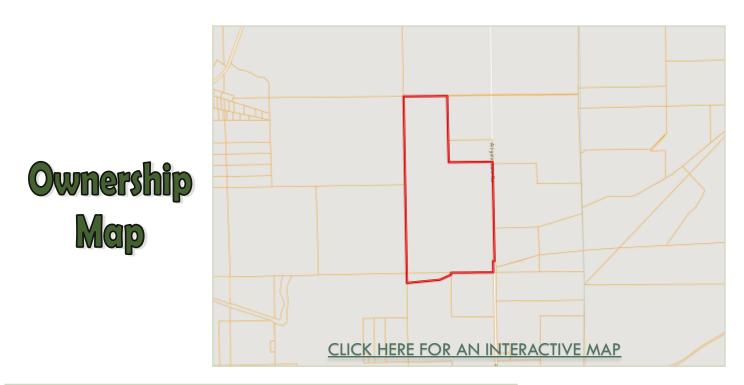

## **Mississippi Delta Farm Land** 260± ACRES IN SHARKEY COUNTY, MS

Directions From Hwy 14 and Hwy 149 in Midnight, MS: Travel Hwy 14 for 4.5 miles. Turn right onto Alligator Lake Road. The property will be on your left. GOOGLE MAP LINK