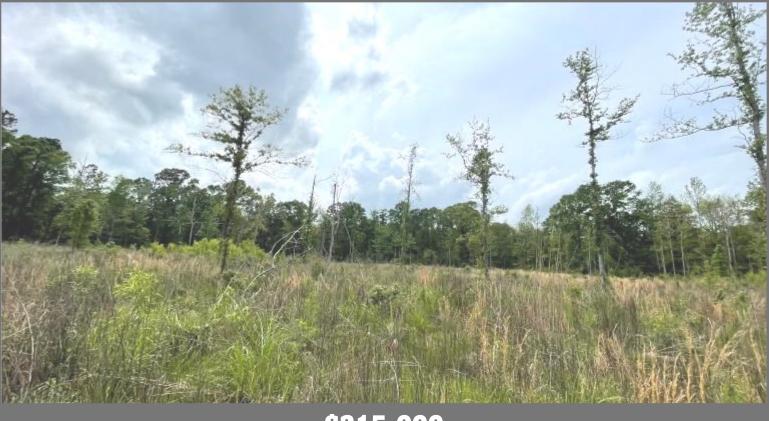

### 15.23± ACRE HOMESITE/WITH SHOP Pearl River County, MS

\$215,000

Check out this  $15.23\pm$  acre property of primarily cleared land in Pearl River County, MS. This tract would be perfect for building your homestead while having plenty of land for your outdoor activities. The property has an established home pad, a gravel driveway, electric poles set for power, and a second gravel driveway for the brand new  $1,200\pm$  sq. ft. shop. The seclusion of this property makes it a peaceful and quiet place to relax and enjoy nature. The property also features a small creek on the west boundary line and provides an excellent water source for surrounding wildlife. The property has also seen plenty of deer and turkey signs, making this property a perfect small acreage hunting tract. Call Chad for a private viewing today!