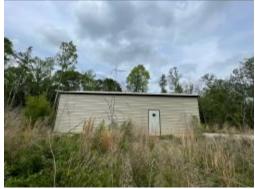

### 15.23± ACRE HOMESITE/WITH SHOP Pearl River County, MS

\$215,000

Check out this  $15.23\pm$  acre property of primarily cleared land in Pearl River County, MS. This tract would be perfect for building your homestead while having plenty of land for your outdoor activities. The property has an established home pad, a gravel driveway, electric poles set for power, and a second gravel driveway for the brand new  $1,200\pm$  sq. ft. shop. The seclusion of this property makes it a peaceful and quiet place to relax and enjoy nature. The property also features a small creek on the west boundary line and provides an excellent water source for surrounding wildlife. The property has also seen plenty of deer and turkey signs, making this property a perfect small acreage hunting tract. Call Chad for a private viewing today!