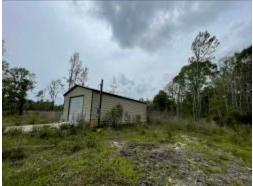

### 15.23± ACRE HOMESITE/WITH SHOP Pearl River County, MS

\$215,000

Check out this  $15.23\pm$  acre property of primarily cleared land in Pearl River County, MS. This tract would be perfect for building your homestead while having plenty of land for your outdoor activities. The property has an established home pad, a gravel driveway, electric poles set for power, and a second gravel driveway for the brand new  $1,200\pm$  sq. ft. shop. The seclusion of this property makes it a peaceful and quiet place to relax and enjoy nature. The property also features a small creek on the west boundary line and provides an excellent water source for surrounding wildlife. The property has also seen plenty of deer and turkey signs, making this property a perfect small acreage hunting tract. Call Chad for a private viewing today!