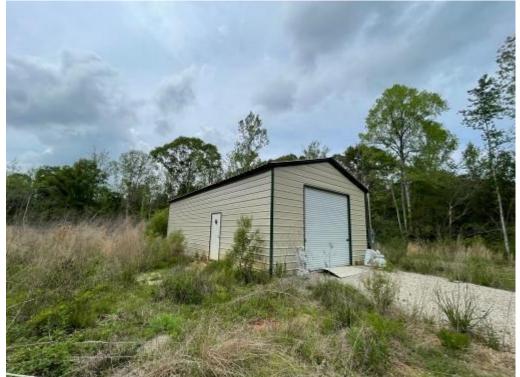

### 15.23± ACRE HOMESITE/WITH SHOP Pearl River County, MS

\$215,000

Check out this  $15.23\pm$  acre property of primarily cleared land in Pearl River County, MS. This tract would be perfect for building your homestead while having plenty of land for your outdoor activities. The property has an established home pad, a gravel driveway, electric poles set for power, and a second gravel driveway for the brand new  $1,200\pm$  sq. ft. shop. The seclusion of this property makes it a peaceful and quiet place to relax and enjoy nature. The property also features a small creek on the west boundary line and provides an excellent water source for surrounding wildlife. The property has also seen plenty of deer and turkey signs, making this property a perfect small acreage hunting tract. Call Chad for a private viewing today!