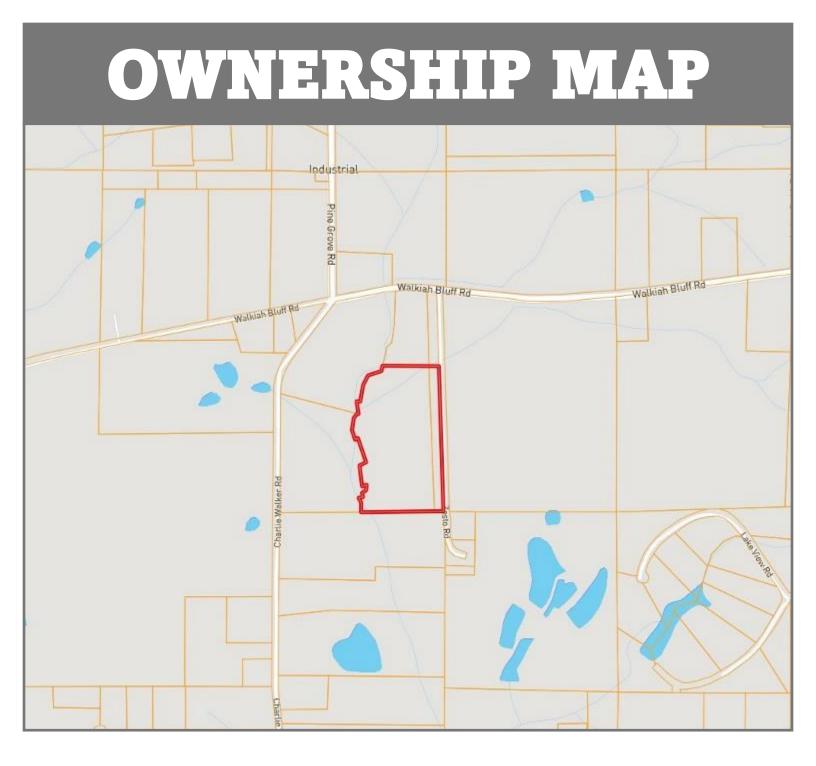

# DIRECTIONAL MAP

**Directions from the Intersection of US-11 and MS-43 in Picayune, MS:** Travel west on MS-43 for 4.9 miles. Turn left onto Walkiah Blf Rd and travel 1.1 miles. Turn left onto Zesto Rd. After .2 miles, the property will be on the right. <u>GOOGLE MAP LINK</u>

**Directions from the Intersection of US-11 and MS-43 in Picayune, MS:** Travel west on MS-43 for 4.9 miles. Turn left onto Walkiah Blf Rd and travel 1.1 miles. Turn left onto Zesto Rd. After .2 miles, the property will be on the right. <u>GOOGLE MAP LINK</u>