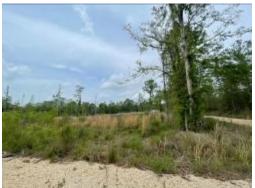

### 15.23± ACRE HOMESITE/WITH SHOP Pearl River County, MS

\$215,000

Check out this  $15.23\pm$  acre property of primarily cleared land in Pearl River County, MS. This tract would be perfect for building your homestead while having plenty of land for your outdoor activities. The property has an established home pad, a gravel driveway, electric poles set for power, and a second gravel driveway for the brand new  $1,200\pm$  sq. ft. shop. The seclusion of this property makes it a peaceful and quiet place to relax and enjoy nature. The property also features a small creek on the west boundary line and provides an excellent water source for surrounding wildlife. The property has also seen plenty of deer and turkey signs, making this property a perfect small acreage hunting tract. Call Chad for a private viewing today!