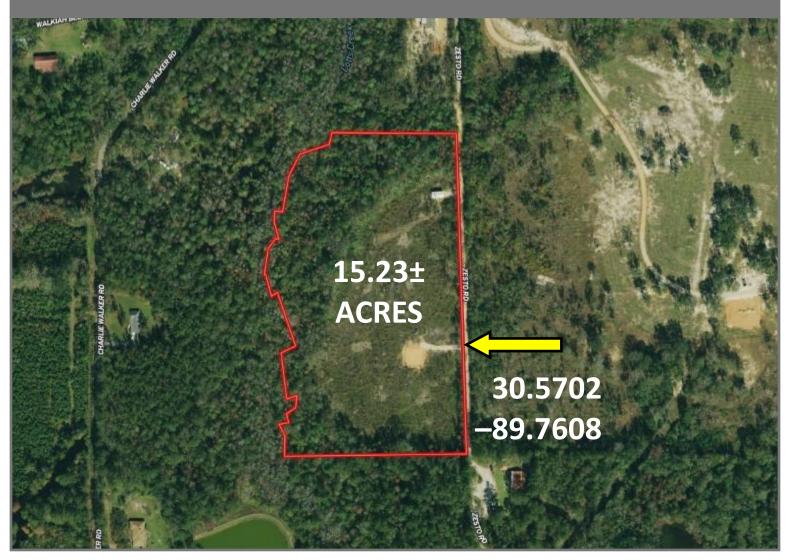

## **AERIAL MAP**

### 15.23± ACRE HOMESITE/WITH SHOP Pearl River County, MS

\$215,000

Check out this  $15.23\pm$  acre property of primarily cleared land in Pearl River County, MS. This tract would be perfect for building your homestead while having plenty of land for your outdoor activities. The property has an established home pad, a gravel driveway, electric poles set for power, and a second gravel driveway for the brand new  $1,200\pm$  sq. ft. shop. The seclusion of this property makes it a peaceful and quiet place to relax and enjoy nature. The property also features a small creek on the west boundary line and provides an excellent water source for surrounding wildlife. The property has also seen plenty of deer and turkey signs, making this property a perfect small acreage hunting tract. Call Chad for a private viewing today!