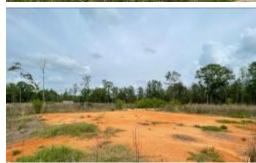

### 15.23± ACRE HOMESITE/WITH SHOP Pearl River County, MS

\$215,000

Check out this  $15.23\pm$  acre property of primarily cleared land in Pearl River County, MS. This tract would be perfect for building your homestead while having plenty of land for your outdoor activities. The property has an established home pad, a gravel driveway, electric poles set for power, and a second gravel driveway for the brand new  $1,200\pm$  sq. ft. shop. The seclusion of this property makes it a peaceful and quiet place to relax and enjoy nature. The property also features a small creek on the west boundary line and provides an excellent water source for surrounding wildlife. The property has also seen plenty of deer and turkey signs, making this property a perfect small acreage hunting tract. Call Chad for a private viewing today!