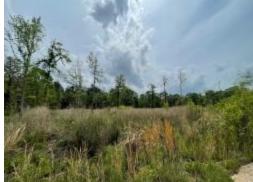

### 15.23± ACRE HOMESITE/WITH SHOP Pearl River County, MS

\$215,000

Check out this  $15.23\pm$  acre property of primarily cleared land in Pearl River County, MS. This tract would be perfect for building your homestead while having plenty of land for your outdoor activities. The property has an established home pad, a gravel driveway, electric poles set for power, and a second gravel driveway for the brand new  $1,200\pm$  sq. ft. shop. The seclusion of this property makes it a peaceful and quiet place to relax and enjoy nature. The property also features a small creek on the west boundary line and provides an excellent water source for surrounding wildlife. The property has also seen plenty of deer and turkey signs, making this property a perfect small acreage hunting tract. Call Chad for a private viewing today!