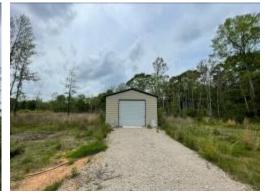

### 15.23± ACRE HOMESITE/WITH SHOP Pearl River County, MS

\$215,000

Check out this  $15.23\pm$  acre property of primarily cleared land in Pearl River County, MS. This tract would be perfect for building your homestead while having plenty of land for your outdoor activities. The property has an established home pad, a gravel driveway, electric poles set for power, and a second gravel driveway for the brand new  $1,200\pm$  sq. ft. shop. The seclusion of this property makes it a peaceful and quiet place to relax and enjoy nature. The property also features a small creek on the west boundary line and provides an excellent water source for surrounding wildlife. The property has also seen plenty of deer and turkey signs, making this property a perfect small acreage hunting tract. Call Chad for a private viewing today!