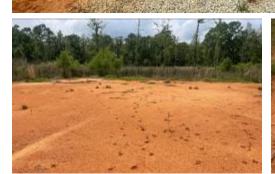

### 15.23± ACRE HOMESITE/WITH SHOP Pearl River County, MS

\$215,000

Check out this  $15.23\pm$  acre property of primarily cleared land in Pearl River County, MS. This tract would be perfect for building your homestead while having plenty of land for your outdoor activities. The property has an established home pad, a gravel driveway, electric poles set for power, and a second gravel driveway for the brand new  $1,200\pm$  sq. ft. shop. The seclusion of this property makes it a peaceful and quiet place to relax and enjoy nature. The property also features a small creek on the west boundary line and provides an excellent water source for surrounding wildlife. The property has also seen plenty of deer and turkey signs, making this property a perfect small acreage hunting tract. Call Chad for a private viewing today!