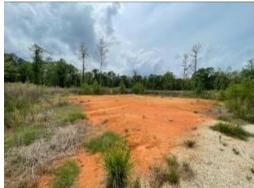

### 15.23± ACRE HOMESITE/WITH SHOP Pearl River County, MS

\$215,000

Check out this  $15.23\pm$  acre property of primarily cleared land in Pearl River County, MS. This tract would be perfect for building your homestead while having plenty of land for your outdoor activities. The property has an established home pad, a gravel driveway, electric poles set for power, and a second gravel driveway for the brand new  $1,200\pm$  sq. ft. shop. The seclusion of this property makes it a peaceful and quiet place to relax and enjoy nature. The property also features a small creek on the west boundary line and provides an excellent water source for surrounding wildlife. The property has also seen plenty of deer and turkey signs, making this property a perfect small acreage hunting tract. Call Chad for a private viewing today!