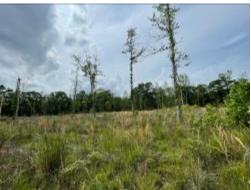

### 15.23± ACRE HOMESITE/WITH SHOP Pearl River County, MS

\$215,000

Check out this  $15.23\pm$  acre property of primarily cleared land in Pearl River County, MS. This tract would be perfect for building your homestead while having plenty of land for your outdoor activities. The property has an established home pad, a gravel driveway, electric poles set for power, and a second gravel driveway for the brand new  $1,200\pm$  sq. ft. shop. The seclusion of this property makes it a peaceful and quiet place to relax and enjoy nature. The property also features a small creek on the west boundary line and provides an excellent water source for surrounding wildlife. The property has also seen plenty of deer and turkey signs, making this property a perfect small acreage hunting tract. Call Chad for a private viewing today!