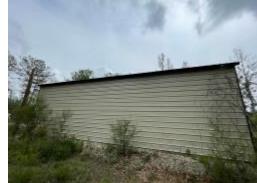

### 15.23± ACRE HOMESITE/WITH SHOP Pearl River County, MS

\$215,000

Check out this  $15.23\pm$  acre property of primarily cleared land in Pearl River County, MS. This tract would be perfect for building your homestead while having plenty of land for your outdoor activities. The property has an established home pad, a gravel driveway, electric poles set for power, and a second gravel driveway for the brand new  $1,200\pm$  sq. ft. shop. The seclusion of this property makes it a peaceful and quiet place to relax and enjoy nature. The property also features a small creek on the west boundary line and provides an excellent water source for surrounding wildlife. The property has also seen plenty of deer and turkey signs, making this property a perfect small acreage hunting tract. Call Chad for a private viewing today!