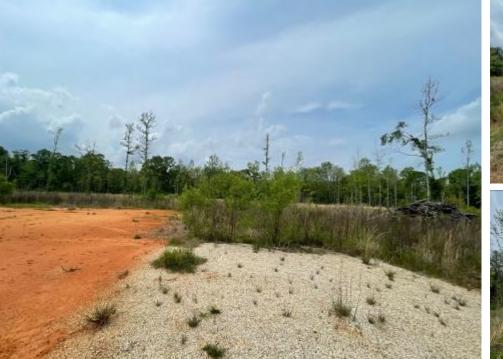

### 15.23± ACRE HOMESITE/WITH SHOP Pearl River County, MS

\$215,000

Check out this  $15.23\pm$  acre property of primarily cleared land in Pearl River County, MS. This tract would be perfect for building your homestead while having plenty of land for your outdoor activities. The property has an established home pad, a gravel driveway, electric poles set for power, and a second gravel driveway for the brand new  $1,200\pm$  sq. ft. shop. The seclusion of this property makes it a peaceful and quiet place to relax and enjoy nature. The property also features a small creek on the west boundary line and provides an excellent water source for surrounding wildlife. The property has also seen plenty of deer and turkey signs, making this property a perfect small acreage hunting tract. Call Chad for a private viewing today!