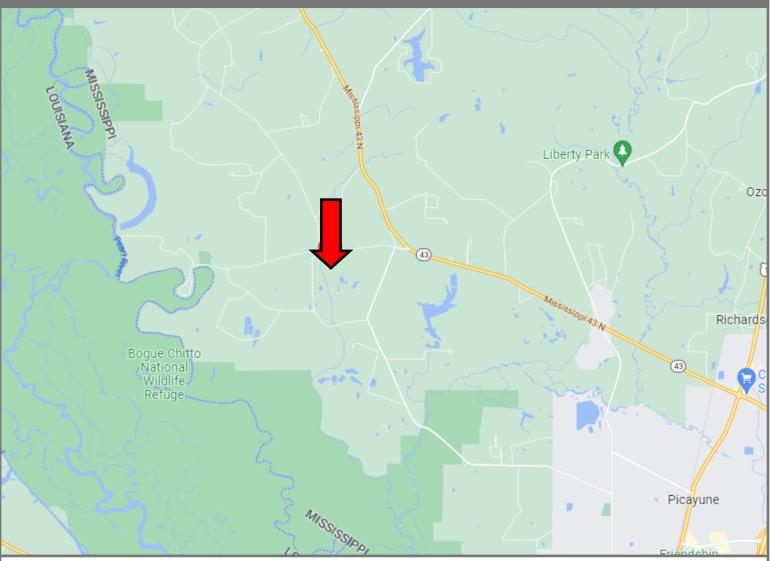

# DIRECTIONAL MAP

**Directions from the Intersection of US-11 and MS-43 in Picayune, MS:** Travel west on MS-43 for 4.9 miles. Turn left onto Walkiah Blf Rd and travel 1.1 miles. Turn left onto Zesto Rd. After .2 miles, the property will be on the right. <u>GOOGLE MAP LINK</u>