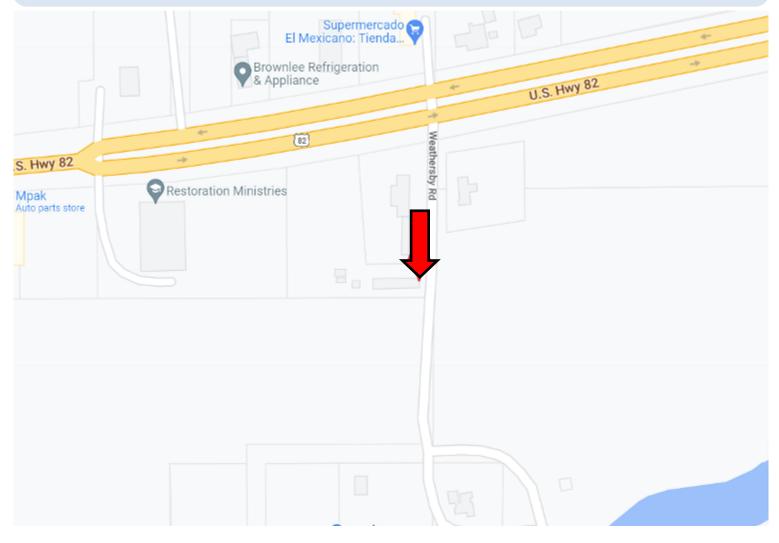

# Directional Map

#### Address: 110 Weathersby Road Indianola, MS 38751

<u>Directions from the intersection of Hwy 49 & Hwy 82 in Indianola, MS:</u> Travel South on Hwy 82 for approximately 0.4 miles. Turn right onto Weathersby Road and in 430 feet the shop will be on the right. <u>Click for Google Maps.</u>

<u>Directions from the intersection of Hwy 49 and Hwy 82 in Indianola, MS:</u> Travel South on Hwy 82 for approximately 0.4 miles. Turn right onto Weathersby Road and in 430 feet the shop will be on the right.