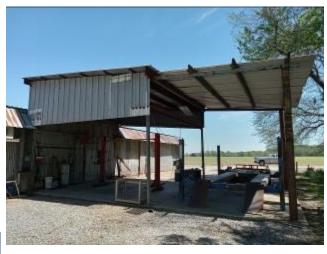

#### 110 Weathersby Road Indianola, MS 38751

Are you looking for an investment property? Look at this 2500 sq/ft shop sitting on two acres of land right off Highway 82 frontage in Indianola, MS! Perfect location for maximum exposure, and MSDOT verified a 9100 daily traffic count. Call Emerson today at 662-441-2500!