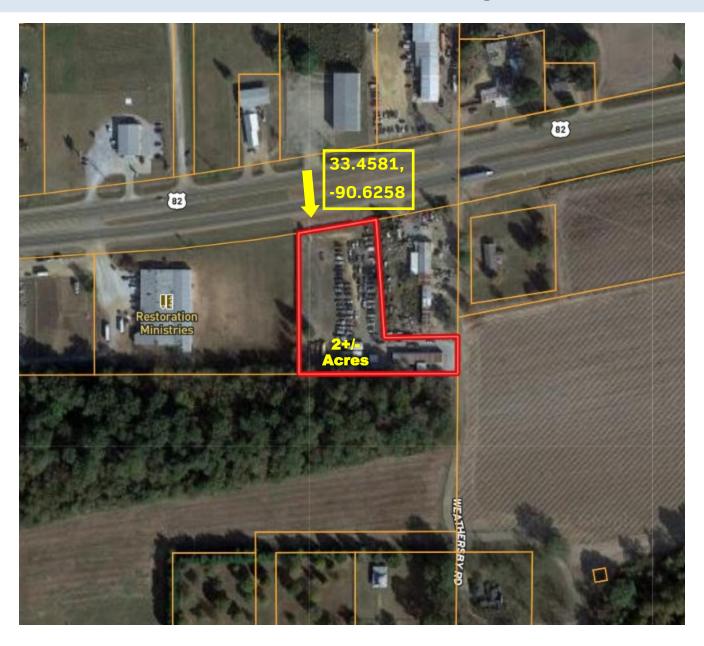

## Aerial Map

**Click for Interactive Map** 

EMERSON LOVELACE, REALTOR® Emerson@TomSmithLand.com 662.441.2500 office | 662.715.3302 cell

#### 110 Weathersby Road Indianola, MS 38751

Are you looking for an investment property? Look at this 2500 sq/ft shop sitting on two acres of land right off Highway 82 frontage in Indianola, MS! Perfect location for maximum exposure, and MSDOT verified a 9100 daily traffic count. Call Emerson today at 662-441-2500!