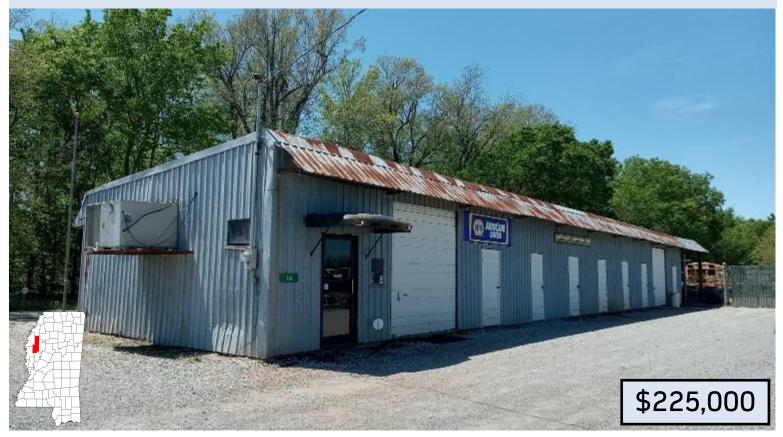

#### 110 Weathersby Road Indianola, MS 38751

Are you looking for an investment property? Look at this 2500 sq/ft shop sitting on two acres of land right off Highway 82 frontage in Indianola, MS! Perfect location for maximum exposure, and MSDOT verified a 9100 daily traffic count. Call Emerson today at 662-441-2500!