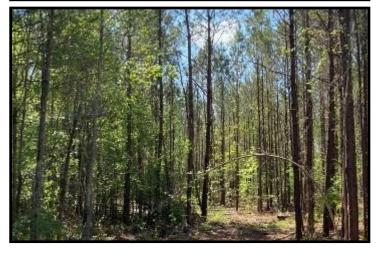

#### County Road 5033, Heidelberg, MS 39439

Looking for an exceptional investment opportunity in Jasper County, MS? Look no further than this stunning 80+/- acre lot, loaded with 12-year-old plantation pines and recently thinned last year. With 1,330+/- feet of road frontage on CR 5033, this property is perfect for those seeking a timber investment, hunting or recreational property, or a beautiful homesite development. This property boasts an unbeatable location, with electricity available at the street, a small creek running through the property, making it an ideal spot to build your dream home or to invest in your future. The recently thinned pines ensures that your investment is protected, while providing opportunities for growth and revenue. With easy access to the highway, there's no better place to invest in your future!