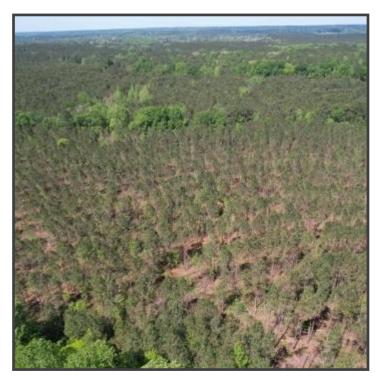

#### County Road 5033, Heidelberg, MS 39439

Looking for an exceptional investment opportunity in Jasper County, MS? Look no further than this stunning 80+/- acre lot, loaded with 12-year-old plantation pines and recently thinned last year. With 1,330+/- feet of road frontage on CR 5033, this property is perfect for those seeking a timber investment, hunting or recreational property, or a beautiful homesite development. This property boasts an unbeatable location, with electricity available at the street, a small creek running through the property, making it an ideal spot to build your dream home or to invest in your future. The recently thinned pines ensures that your investment is protected, while providing opportunities for growth and revenue. With easy access to the highway, there's no better place to invest in your future!