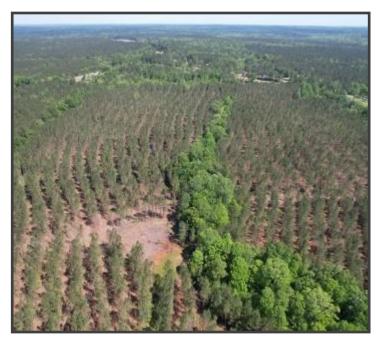

# 80+/- Acre Timber Tract with Road Frontage Jasper County, MS

#### County Road 5033, Heidelberg, MS 39439

Looking for an exceptional investment opportunity in Jasper County, MS? Look no further than this stunning 80+/- acre lot, loaded with 12-year-old plantation pines and recently thinned last year. With 1,330+/- feet of road frontage on CR 5033, this property is perfect for those seeking a timber investment, hunting or recreational property, or a beautiful homesite development. This property boasts an unbeatable location, with electricity available at the street, a small creek running through the property, making it an ideal spot to build your dream home or to invest in your future. The recently thinned pines ensures that your investment is protected, while providing opportunities for growth and revenue. With easy access to the highway, there's no better place to invest in your future!