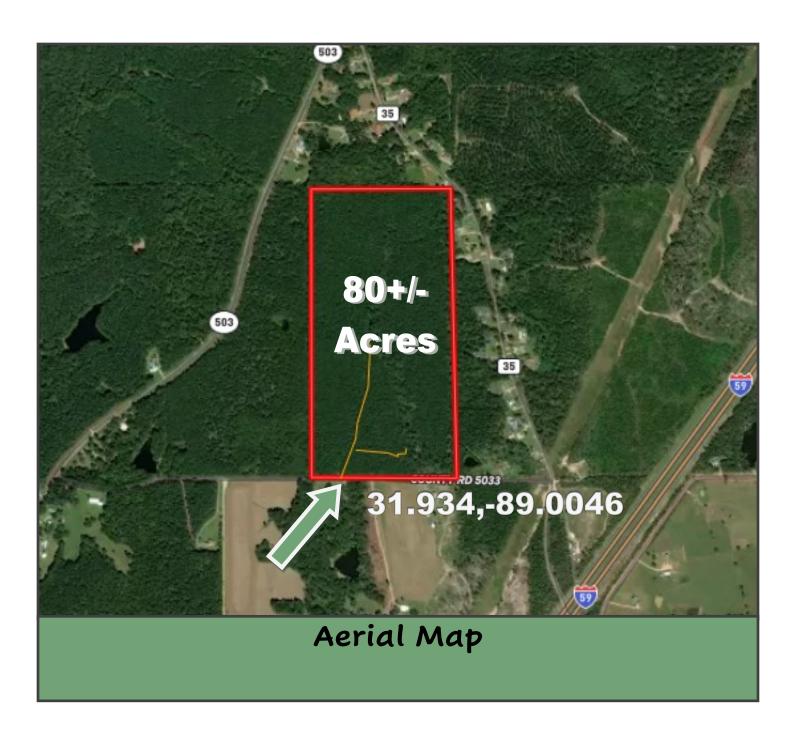

# 80+/- Acre Timber Tract with Road Frontage Jasper County, MS

#### County Road 5033, Heidelberg, MS 39439

Looking for an exceptional investment opportunity in Jasper County, MS? Look no further than this stunning 80+/- acre lot, loaded with 12-year-old plantation pines and recently thinned last year. With 1,330+/- feet of road frontage on CR 5033, this property is perfect for those seeking a timber investment, hunting or recreational property, or a beautiful homesite development. This property boasts an unbeatable location, with electricity available at the street, a small creek running through the property, making it an ideal spot to build your dream home or to invest in your future. The recently thinned pines ensures that your investment is protected, while providing opportunities for growth and revenue. With easy access to the highway, there's no better place to invest in your future!

<u>Directions from Exxon on Exit 113 in Heidelberg, MS</u>: Head northeast on Frontage Rd toward Pine Ave; Turn left onto MS-528 W/Pine Ave and travel 1 mile; Turn right onto MS-503 N. and travel 1.2 miles. Turn right onto Co Rd 5033, after .5 miles, the property will be on your left.