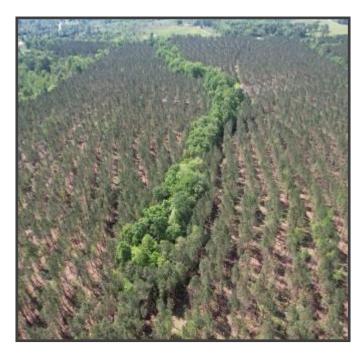

# 80+/- Acre Timber Tract with Road Frontage Jasper County, MS

#### County Road 5033, Heidelberg, MS 39439

Looking for an exceptional investment opportunity in Jasper County, MS? Look no further than this stunning 80+/- acre lot, loaded with 12-year-old plantation pines and recently thinned last year. With 1,330+/- feet of road frontage on CR 5033, this property is perfect for those seeking a timber investment, hunting or recreational property, or a beautiful homesite development. This property boasts an unbeatable location, with electricity available at the street, a small creek running through the property, making it an ideal spot to build your dream home or to invest in your future. The recently thinned pines ensures that your investment is protected, while providing opportunities for growth and revenue. With easy access to the highway, there's no better place to invest in your future!