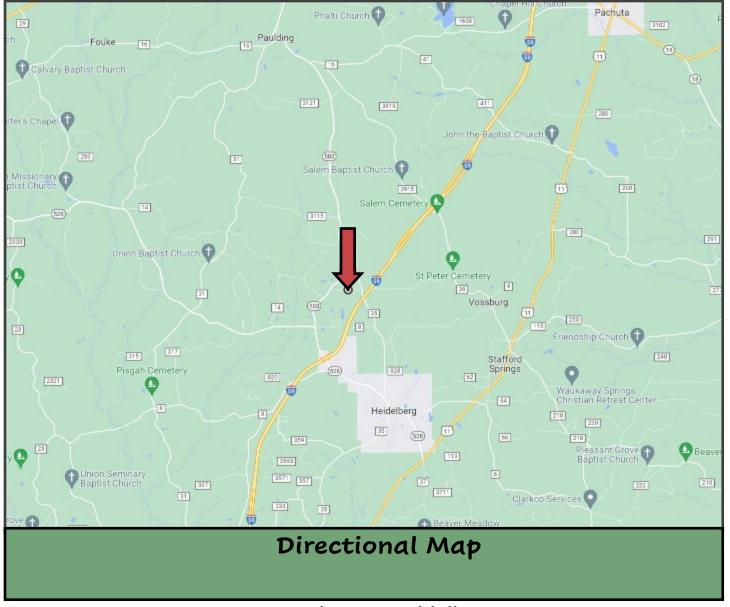

<u>Directions from Exxon on Exit 113 in Heidelberg, MS</u>: Head northeast on Frontage Rd toward Pine Ave; Turn left onto MS-528 W/Pine Ave and travel 1 mile; Turn right onto MS-503 N. and travel 1.2 miles. Turn right onto Co Rd 5033, after .5 miles, the property will be on your left.

#### County Road 5033, Heidelberg, MS 39439

<u>Directions from Exxon on Exit 113 in Heidelberg, MS</u>: Head northeast on Frontage Rd toward Pine Ave; Turn left onto MS-528 W/Pine Ave and travel 1 mile; Turn right onto MS-503 N. and travel 1.2 miles. Turn right onto Co Rd 5033, after .5 miles, the property will be on your left.