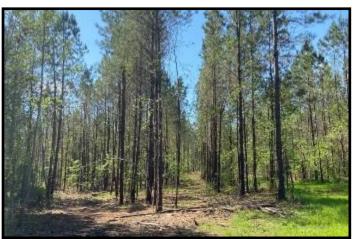

#### County Road 5033, Heidelberg, MS 39439

Looking for an exceptional investment opportunity in Jasper County, MS? Look no further than this stunning 80+/- acre lot, loaded with 12-year-old plantation pines and recently thinned last year. With 1,330+/- feet of road frontage on CR 5033, this property is perfect for those seeking a timber investment, hunting or recreational property, or a beautiful homesite development. This property boasts an unbeatable location, with electricity available at the street, a small creek running through the property, making it an ideal spot to build your dream home or to invest in your future. The recently thinned pines ensures that your investment is protected, while providing opportunities for growth and revenue. With easy access to the highway, there's no better place to invest in your future!