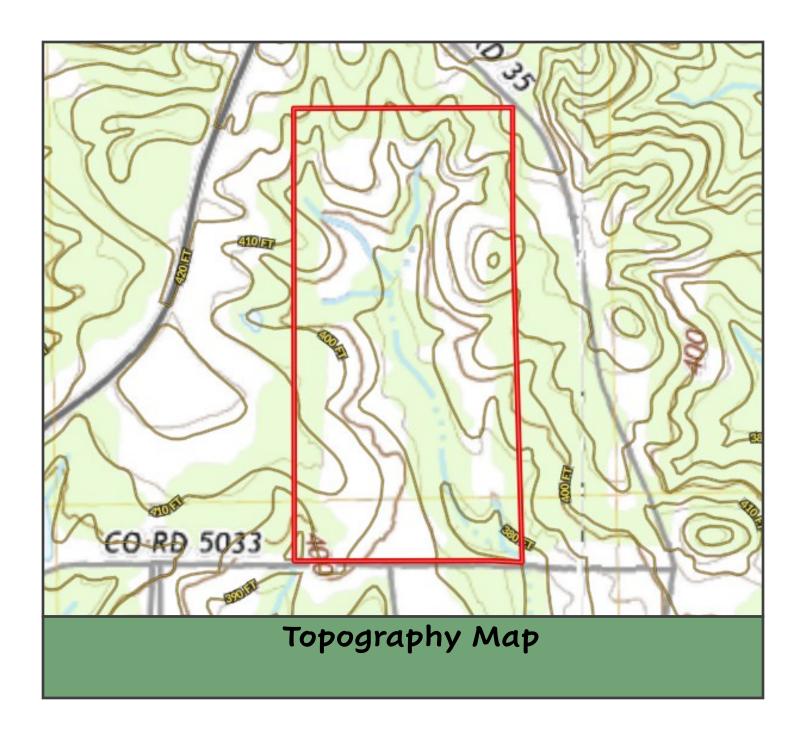

# 80+/- Acre Timber Tract with Road Frontage Jasper County, MS

#### County Road 5033, Heidelberg, MS 39439

Looking for an exceptional investment opportunity in Jasper County, MS? Look no further than this stunning 80+/- acre lot, loaded with 12-year-old plantation pines and recently thinned last year. With 1,330+/- feet of road frontage on CR 5033, this property is perfect for those seeking a timber investment, hunting or recreational property, or a beautiful homesite development. This property boasts an unbeatable location, with electricity available at the street, a small creek running through the property, making it an ideal spot to build your dream home or to invest in your future. The recently thinned pines ensures that your investment is protected, while providing opportunities for growth and revenue. With easy access to the highway, there's no better place to invest in your future!