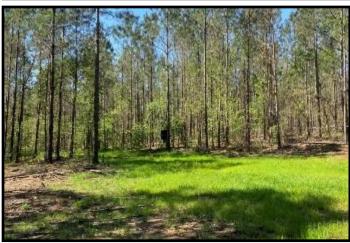

#### County Road 5033, Heidelberg, MS 39439

Looking for an exceptional investment opportunity in Jasper County, MS? Look no further than this stunning 80+/- acre lot, loaded with 12-year-old plantation pines and recently thinned last year. With 1,330+/- feet of road frontage on CR 5033, this property is perfect for those seeking a timber investment, hunting or recreational property, or a beautiful homesite development. This property boasts an unbeatable location, with electricity available at the street, a small creek running through the property, making it an ideal spot to build your dream home or to invest in your future. The recently thinned pines ensures that your investment is protected, while providing opportunities for growth and revenue. With easy access to the highway, there's no better place to invest in your future!