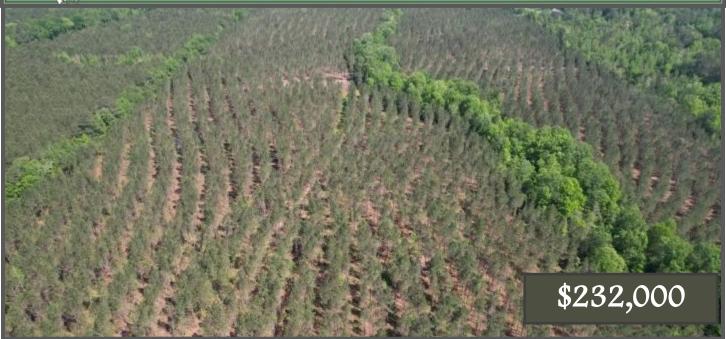

# 80+/- Acre Timber Tract with Road Frontage Jasper County, MS

#### County Road 5033, Heidelberg, MS 39439

Looking for an exceptional investment opportunity in Jasper County, MS? Look no further than this stunning 80+/- acre lot, loaded with 12-year-old plantation pines and recently thinned last year. With 1,330+/- feet of road frontage on CR 5033, this property is perfect for those seeking a timber investment, hunting or recreational property, or a beautiful homesite development. This property boasts an unbeatable location, with electricity available at the street, a small creek running through the property, making it an ideal spot to build your dream home or to invest in your future. The recently thinned pines ensures that your investment is protected, while providing opportunities for growth and revenue. With easy access to the highway, there's no better place to invest in your future!