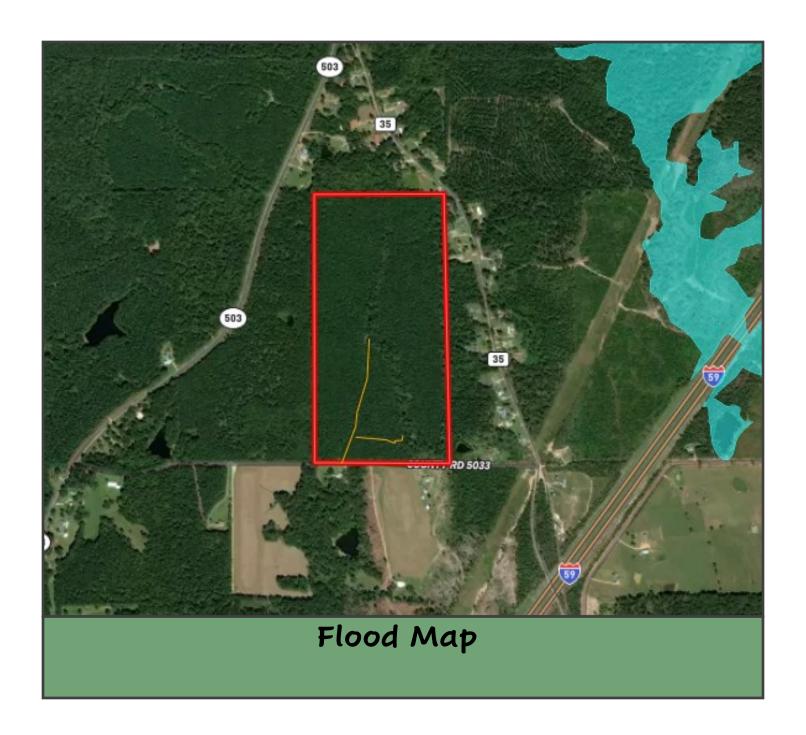

# 80+/- Acre Timber Tract with Road Frontage Jasper County, MS

#### County Road 5033, Heidelberg, MS 39439

Looking for an exceptional investment opportunity in Jasper County, MS? Look no further than this stunning 80+/- acre lot, loaded with 12-year-old plantation pines and recently thinned last year. With 1,330+/- feet of road frontage on CR 5033, this property is perfect for those seeking a timber investment, hunting or recreational property, or a beautiful homesite development. This property boasts an unbeatable location, with electricity available at the street, a small creek running through the property, making it an ideal spot to build your dream home or to invest in your future. The recently thinned pines ensures that your investment is protected, while providing opportunities for growth and revenue. With easy access to the highway, there's no better place to invest in your future!