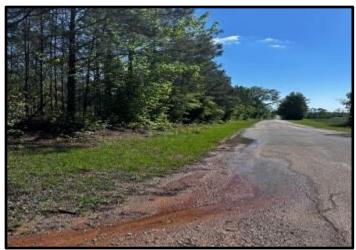

#### County Road 5033, Heidelberg, MS 39439

Looking for an exceptional investment opportunity in Jasper County, MS? Look no further than this stunning 80+/- acre lot, loaded with 12-year-old plantation pines and recently thinned last year. With 1,330+/- feet of road frontage on CR 5033, this property is perfect for those seeking a timber investment, hunting or recreational property, or a beautiful homesite development. This property boasts an unbeatable location, with electricity available at the street, a small creek running through the property, making it an ideal spot to build your dream home or to invest in your future. The recently thinned pines ensures that your investment is protected, while providing opportunities for growth and revenue. With easy access to the highway, there's no better place to invest in your future!

<u>Directions from Exxon on Exit 113 in Heidelberg, MS</u>: Head northeast on Frontage Rd toward Pine Ave; Turn left onto MS-528 W/Pine Ave and travel 1 mile; Turn right onto MS-503 N. and travel 1.2 miles. Turn right onto Co Rd 5033, after .5 miles, the property will be on your left.