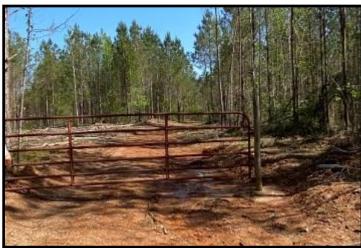

#### County Road 5033, Heidelberg, MS 39439

Looking for an exceptional investment opportunity in Jasper County, MS? Look no further than this stunning 80+/- acre lot, loaded with 12-year-old plantation pines and recently thinned last year. With 1,330+/- feet of road frontage on CR 5033, this property is perfect for those seeking a timber investment, hunting or recreational property, or a beautiful homesite development. This property boasts an unbeatable location, with electricity available at the street, a small creek running through the property, making it an ideal spot to build your dream home or to invest in your future. The recently thinned pines ensures that your investment is protected, while providing opportunities for growth and revenue. With easy access to the highway, there's no better place to invest in your future!