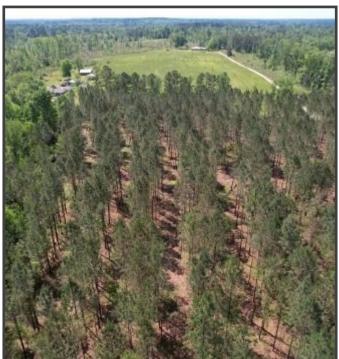

#### County Road 5033, Heidelberg, MS 39439

Looking for an exceptional investment opportunity in Jasper County, MS? Look no further than this stunning 80+/- acre lot, loaded with 12-year-old plantation pines and recently thinned last year. With 1,330+/- feet of road frontage on CR 5033, this property is perfect for those seeking a timber investment, hunting or recreational property, or a beautiful homesite development. This property boasts an unbeatable location, with electricity available at the street, a small creek running through the property, making it an ideal spot to build your dream home or to invest in your future. The recently thinned pines ensures that your investment is protected, while providing opportunities for growth and revenue. With easy access to the highway, there's no better place to invest in your future!