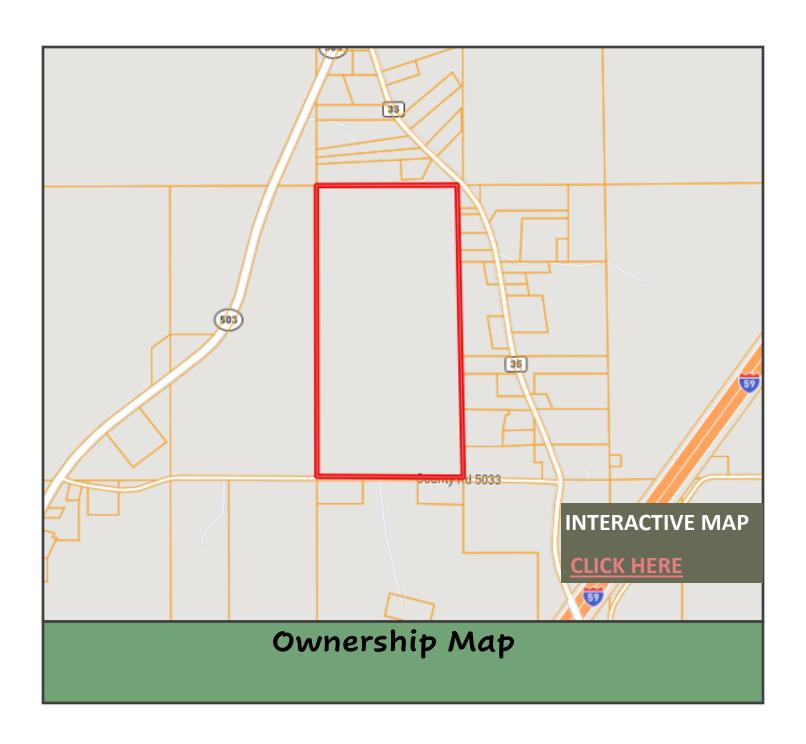

# 80+/- Acre Timber Tract with Road Frontage Jasper County, MS

#### County Road 5033, Heidelberg, MS 39439

Looking for an exceptional investment opportunity in Jasper County, MS? Look no further than this stunning 80+/- acre lot, loaded with 12-year-old plantation pines and recently thinned last year. With 1,330+/- feet of road frontage on CR 5033, this property is perfect for those seeking a timber investment, hunting or recreational property, or a beautiful homesite development. This property boasts an unbeatable location, with electricity available at the street, a small creek running through the property, making it an ideal spot to build your dream home or to invest in your future. The recently thinned pines ensures that your investment is protected, while providing opportunities for growth and revenue. With easy access to the highway, there's no better place to invest in your future!