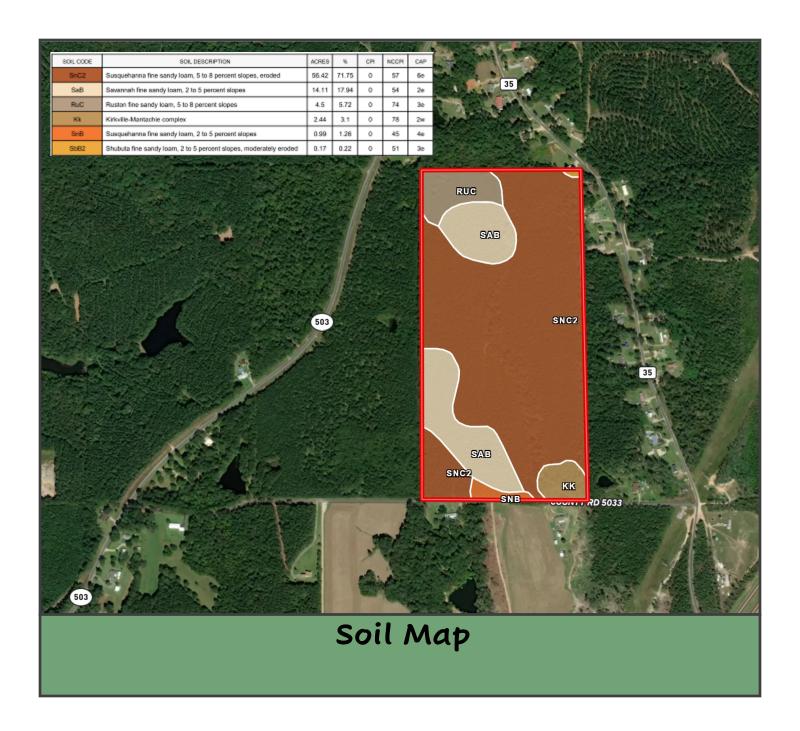

# 80+/- Acre Timber Tract with Road Frontage Jasper County, MS

#### County Road 5033, Heidelberg, MS 39439

Looking for an exceptional investment opportunity in Jasper County, MS? Look no further than this stunning 80+/- acre lot, loaded with 12-year-old plantation pines and recently thinned last year. With 1,330+/- feet of road frontage on CR 5033, this property is perfect for those seeking a timber investment, hunting or recreational property, or a beautiful homesite development. This property boasts an unbeatable location, with electricity available at the street, a small creek running through the property, making it an ideal spot to build your dream home or to invest in your future. The recently thinned pines ensures that your investment is protected, while providing opportunities for growth and revenue. With easy access to the highway, there's no better place to invest in your future!