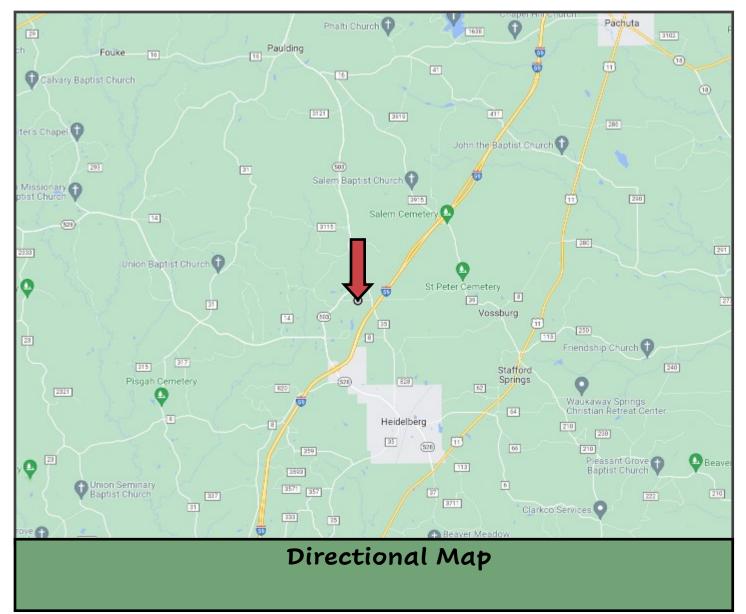

<u>Directions from Exxon on Exit 113 in Heidelberg, MS</u>: Head northeast on Frontage Rd toward Pine Ave; Turn left onto MS-528 W/Pine Ave and travel 1 mile; Turn right onto MS-503 N. and travel 1.2 miles. Turn right onto Co Rd 5033, after .5 miles, the property will be on your left.

### County Road 5033, Heidelberg, MS 39439

Directions from Exxon on Exit 113 in Heidelberg, MS: Head northeast on Frontage Rd toward Pine Ave; Turn left onto MS-528 W/Pine Ave and travel 1 mile; Turn right onto MS-503 N. and travel 1.2 miles. Turn right onto Co Rd 5033, after .5 miles, the property will be on your left.