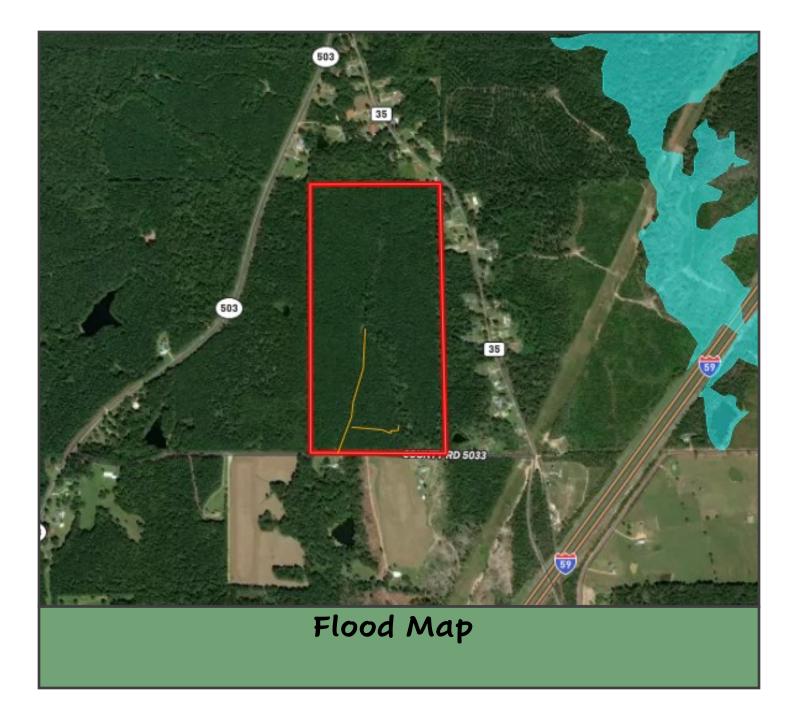

## 80+/- Acre Timber Tract with Road Frontage Jasper County, MS

### County Road 5033, Heidelberg, MS 39439

Looking for an exceptional investment opportunity in Jasper County, MS? Look no further than this stunning 80+/- acre lot, loaded with 12-year-old plantation pines and recently thinned last year. With 1,330+/- feet of road frontage on CR 5033, this property is perfect for those seeking a timber investment, hunting or recreational property, or a beautiful homesite development. This property boasts an unbeatable location, with electricity available at the street, a small creek running through the property, making it an ideal spot to build your dream home or to invest in your future. The recently thinned pines ensures that your investment is protected, while providing opportunities for growth and revenue. With easy access to the highway, there's no better place to invest in your future!