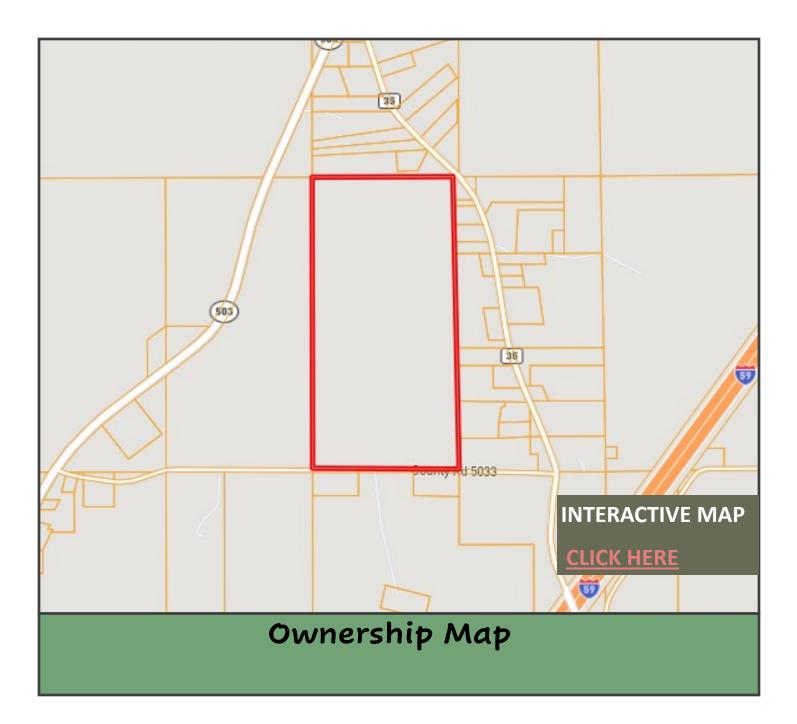

## 80+/- Acre Timber Tract with Road Frontage Jasper County, MS

### County Road 5033, Heidelberg, MS 39439

Looking for an exceptional investment opportunity in Jasper County, MS? Look no further than this stunning 80+/- acre lot, loaded with 12-year-old plantation pines and recently thinned last year. With 1,330+/- feet of road frontage on CR 5033, this property is perfect for those seeking a timber investment, hunting or recreational property, or a beautiful homesite development. This property boasts an unbeatable location, with electricity available at the street, a small creek running through the property, making it an ideal spot to build your dream home or to invest in your future. The recently thinned pines ensures that your investment is protected, while providing opportunities for growth and revenue. With easy access to the highway, there's no better place to invest in your future!