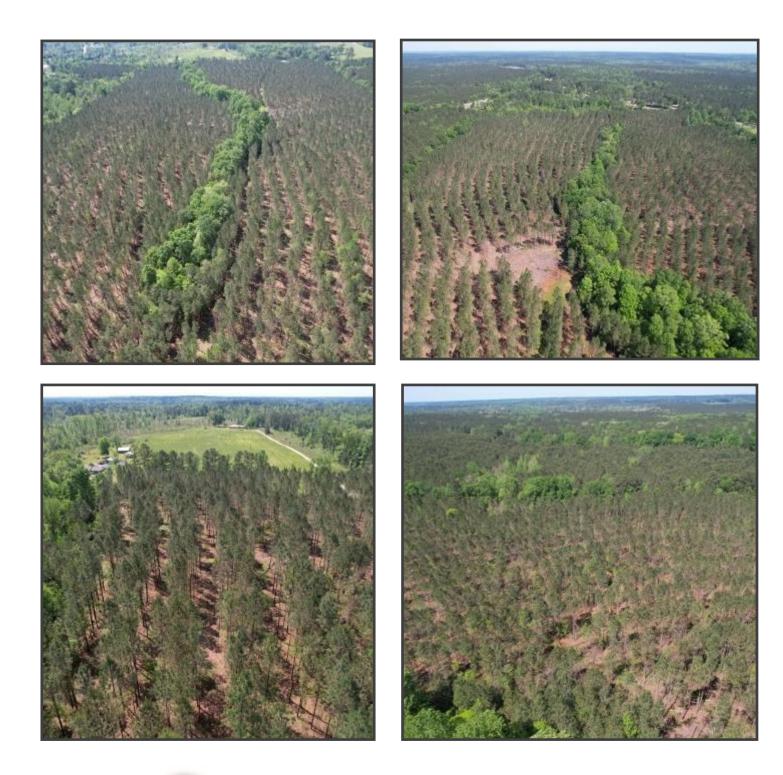

## 80+/- Acre Timber Tract with Road Frontage Jasper County, MS

### County Road 5033, Heidelberg, MS 39439

Looking for an exceptional investment opportunity in Jasper County, MS? Look no further than this stunning 80+/- acre lot, loaded with 12-year-old plantation pines and recently thinned last year. With 1,330+/- feet of road frontage on CR 5033, this property is perfect for those seeking a timber investment, hunting or recreational property, or a beautiful homesite development. This property boasts an unbeatable location, with electricity available at the street, a small creek running through the property, making it an ideal spot to build your dream home or to invest in your future. The recently thinned pines ensures that your investment is protected, while providing opportunities for growth and revenue. With easy access to the highway, there's no better place to invest in your future!