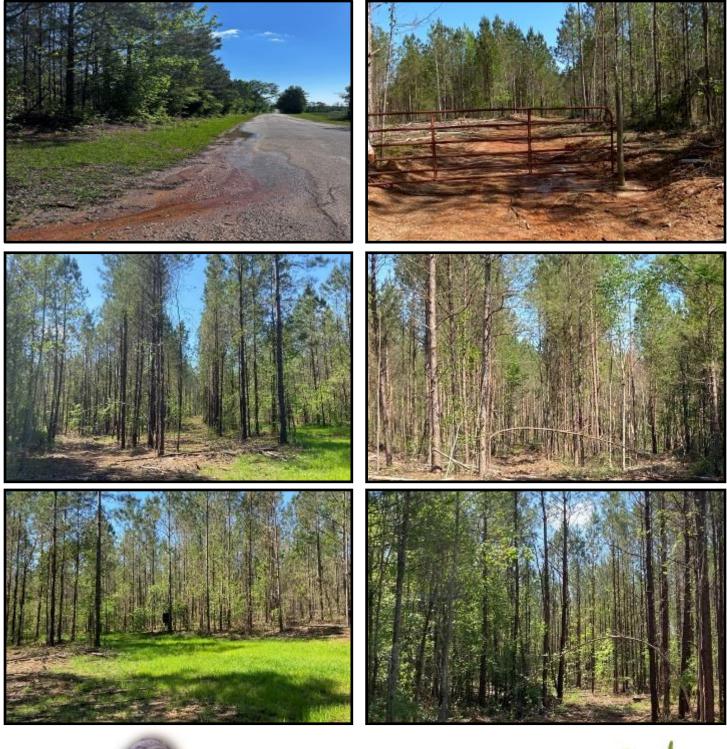

## 80+/- Acre Timber Tract with Road Frontage Jasper County, MS

### County Road 5033, Heidelberg, MS 39439

Looking for an exceptional investment opportunity in Jasper County, MS? Look no further than this stunning 80+/- acre lot, loaded with 12-year-old plantation pines and recently thinned last year. With 1,330+/- feet of road frontage on CR 5033, this property is perfect for those seeking a timber investment, hunting or recreational property, or a beautiful homesite development. This property boasts an unbeatable location, with electricity available at the street, a small creek running through the property, making it an ideal spot to build your dream home or to invest in your future. The recently thinned pines ensures that your investment is protected, while providing opportunities for growth and revenue. With easy access to the highway, there's no better place to invest in your future!