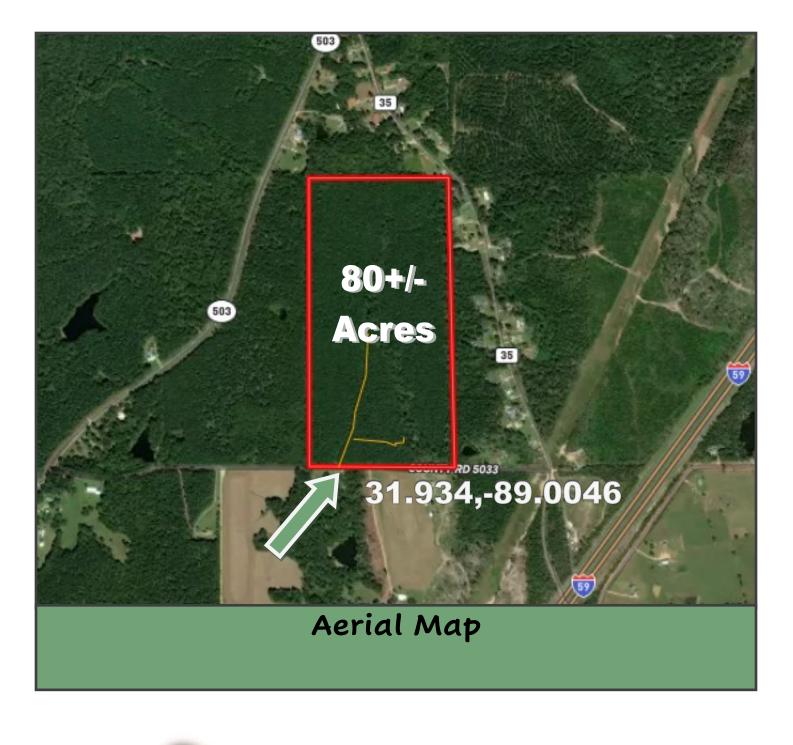

## 80+/- Acre Timber Tract with Road Frontage Jasper County, MS

### County Road 5033, Heidelberg, MS 39439

Looking for an exceptional investment opportunity in Jasper County, MS? Look no further than this stunning 80+/- acre lot, loaded with 12-year-old plantation pines and recently thinned last year. With 1,330+/- feet of road frontage on CR 5033, this property is perfect for those seeking a timber investment, hunting or recreational property, or a beautiful homesite development. This property boasts an unbeatable location, with electricity available at the street, a small creek running through the property, making it an ideal spot to build your dream home or to invest in your future. The recently thinned pines ensures that your investment is protected, while providing opportunities for growth and revenue. With easy access to the highway, there's no better place to invest in your future!

<u>Directions from Exxon on Exit 113 in Heidelberg, MS</u>: Head northeast on Frontage Rd toward Pine Ave; Turn left onto MS-528 W/Pine Ave and travel 1 mile; Turn right onto MS-503 N. and travel 1.2 miles. Turn right onto Co Rd 5033, after .5 miles, the property will be on your left.