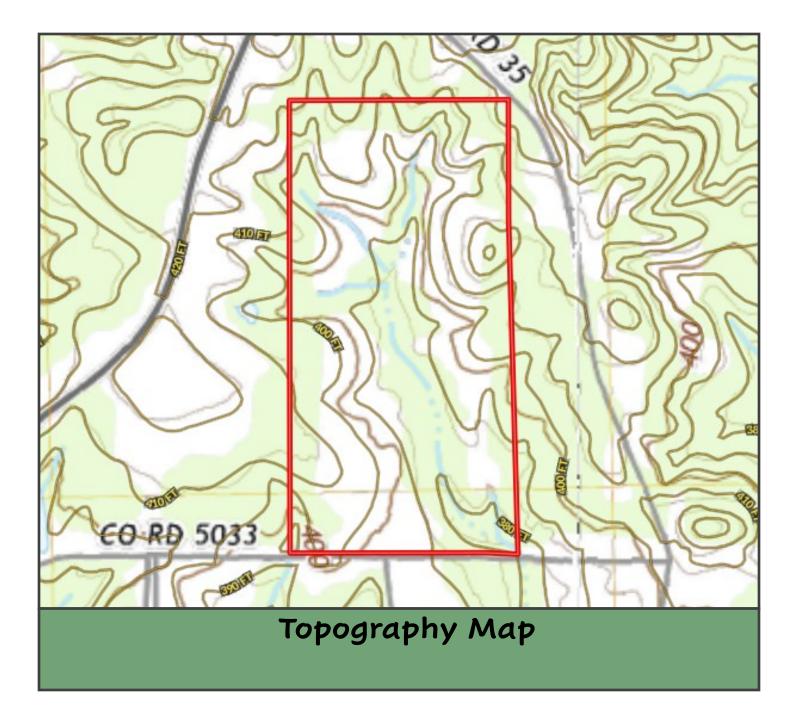

## 80+/- Acre Timber Tract with Road Frontage Jasper County, MS

### County Road 5033, Heidelberg, MS 39439

Looking for an exceptional investment opportunity in Jasper County, MS? Look no further than this stunning 80+/- acre lot, loaded with 12-year-old plantation pines and recently thinned last year. With 1,330+/- feet of road frontage on CR 5033, this property is perfect for those seeking a timber investment, hunting or recreational property, or a beautiful homesite development. This property boasts an unbeatable location, with electricity available at the street, a small creek running through the property, making it an ideal spot to build your dream home or to invest in your future. The recently thinned pines ensures that your investment is protected, while providing opportunities for growth and revenue. With easy access to the highway, there's no better place to invest in your future!