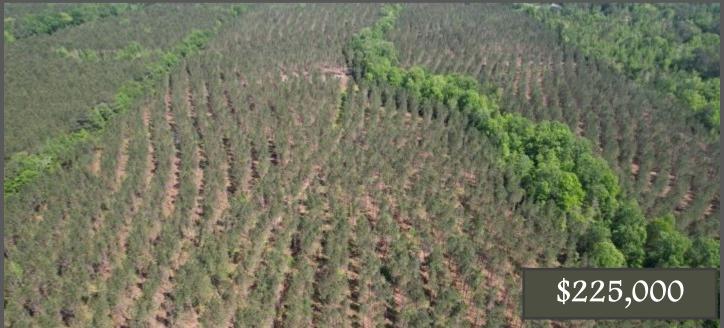

## 80+/- Acre Timber Tract with Road Frontage Jasper County, MS

### County Road 5033, Heidelberg, MS 39439

Looking for an exceptional investment opportunity in Jasper County, MS? Look no further than this stunning 80+/- acre lot, loaded with 12-year-old plantation pines and recently thinned last year. With 1,330+/- feet of road frontage on CR 5033, this property is perfect for those seeking a timber investment, hunting or recreational property, or a beautiful homesite development. This property boasts an unbeatable location, with electricity available at the street, a small creek running through the property, making it an ideal spot to build your dream home or to invest in your future. The recently thinned pines ensures that your investment is protected, while providing opportunities for growth and revenue. With easy access to the highway, there's no better place to invest in your future!