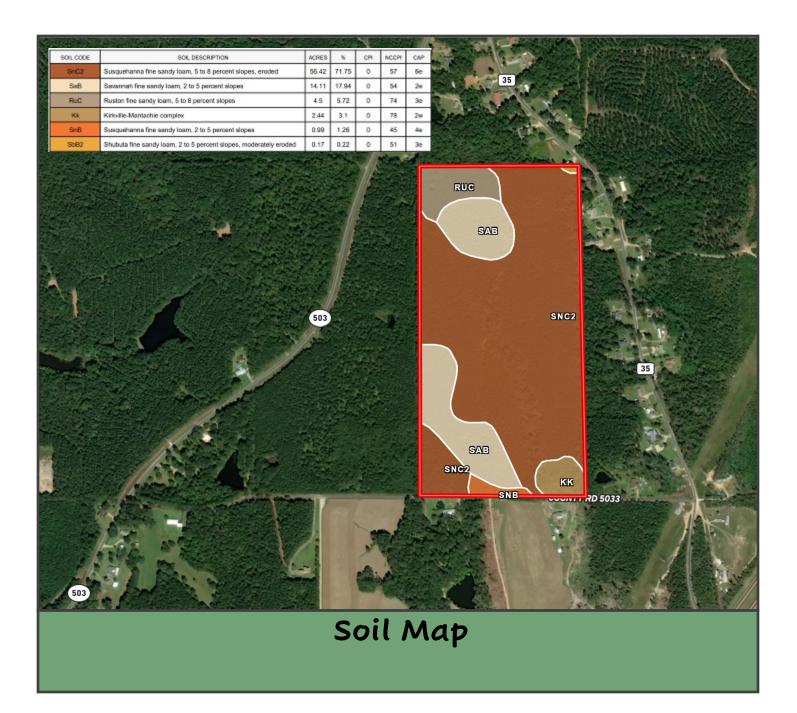

### County Road 5033, Heidelberg, MS 39439

Looking for an exceptional investment opportunity in Jasper County, MS? Look no further than this stunning 80+/- acre lot, loaded with 12-year-old plantation pines and recently thinned last year. With 1,330+/- feet of road frontage on CR 5033, this property is perfect for those seeking a timber investment, hunting or recreational property, or a beautiful homesite development. This property boasts an unbeatable location, with electricity available at the street, a small creek running through the property, making it an ideal spot to build your dream home or to invest in your future. The recently thinned pines ensures that your investment is protected, while providing opportunities for growth and revenue. With easy access to the highway, there's no better place to invest in your future!