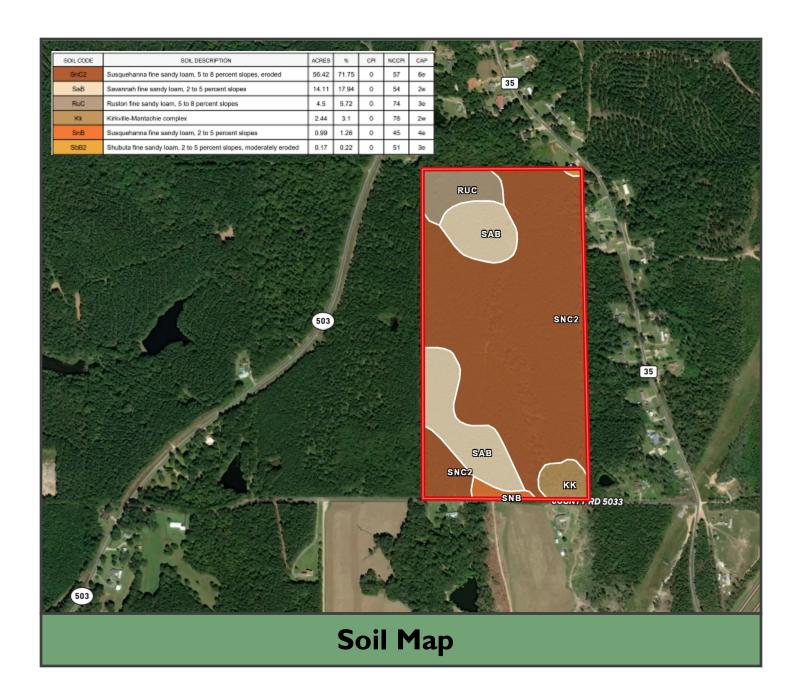

#### County Road 5033, Heidelberg, MS 39439

Looking for an exceptional investment opportunity in Jasper County, MS? Look no further than this stunning 80+/- acre lot, loaded with 12-year-old plantation pines and recently thinned last year. With 1,330+/- feet of road frontage on CR 5033, this property is perfect for those seeking a timber investment, hunting or recreational property, or a beautiful homesite development. This property boasts an unbeatable location, with electricity available at the street, a small creek running through the property, making it an ideal spot to build your dream home or to invest in your future.