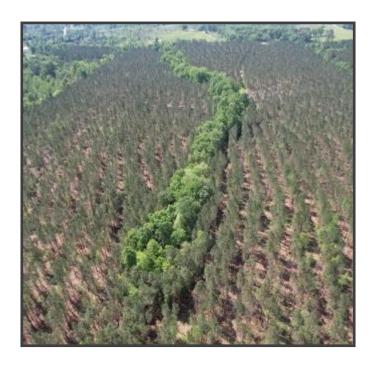

# 80+/- Acre Timber Tract with Road Frontage Jasper County, MS

#### County Road 5033, Heidelberg, MS 39439

Looking for an exceptional investment opportunity in Jasper County, MS? Look no further than this stunning 80+/- acre lot, loaded with 12-year-old plantation pines and recently thinned last year. With 1,330+/- feet of road frontage on CR 5033, this property is perfect for those seeking a timber investment, hunting or recreational property, or a beautiful homesite development. This property boasts an unbeatable location, with electricity available at the street, a small creek running through the property, making it an ideal spot to build your dream home or to invest in your future.