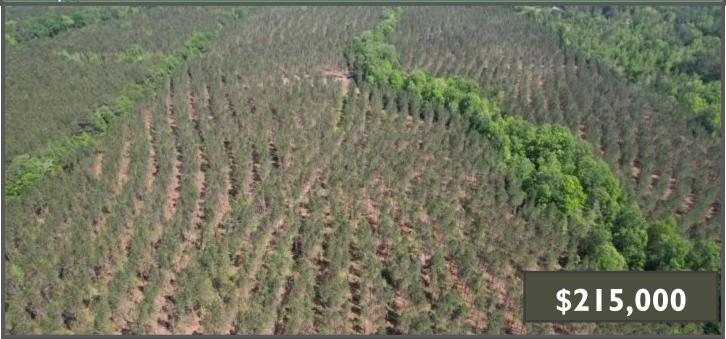

# 80+/- Acre Timber Tract with Road Frontage Jasper County, MS

#### County Road 5033, Heidelberg, MS 39439

Looking for an exceptional investment opportunity in Jasper County, MS? Look no further than this stunning 80+/- acre lot, loaded with 12-year-old plantation pines and recently thinned last year. With 1,330+/- feet of road frontage on CR 5033, this property is perfect for those seeking a timber investment, hunting or recreational property, or a beautiful homesite development. This property boasts an unbeatable location, with electricity available at the street, a small creek running through the property, making it an ideal spot to build your dream home or to invest in your future.