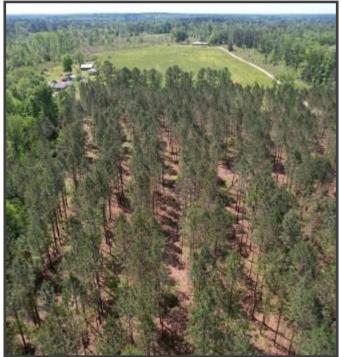

#### County Road 5033, Heidelberg, MS 39439

Looking for an exceptional investment opportunity in Jasper County, MS? Look no further than this stunning 80+/- acre lot, loaded with 12-year-old plantation pines and recently thinned last year. With 1,330+/- feet of road frontage on CR 5033, this property is perfect for those seeking a timber investment, hunting or recreational property, or a beautiful homesite development. This property boasts an unbeatable location, with electricity available at the street, a small creek running through the property, making it an ideal spot to build your dream home or to invest in your future.