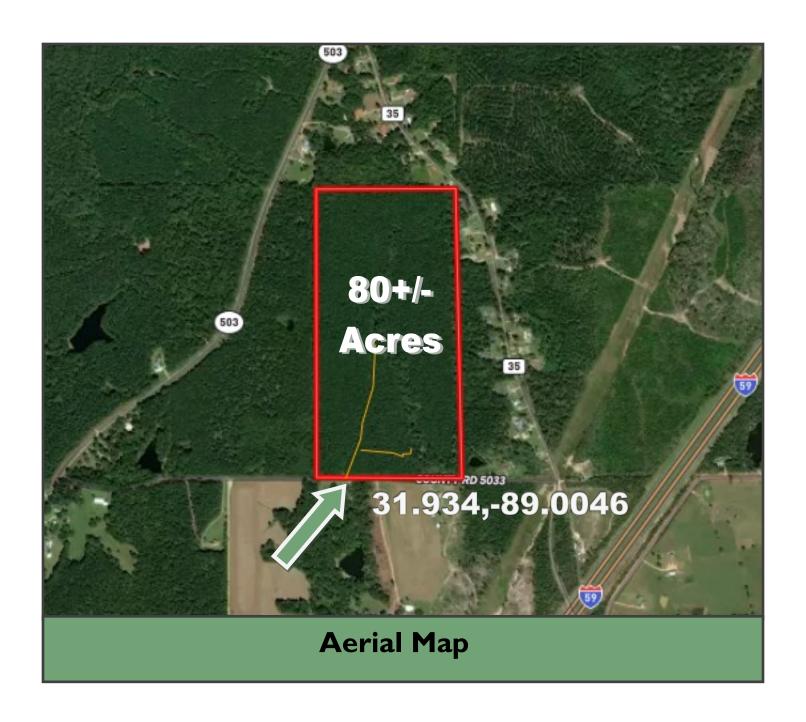

# 80+/- Acre Timber Tract with Road Frontage Jasper County, MS

#### County Road 5033, Heidelberg, MS 39439

Looking for an exceptional investment opportunity in Jasper County, MS? Look no further than this stunning 80+/- acre lot, loaded with 12-year-old plantation pines and recently thinned last year. With 1,330+/- feet of road frontage on CR 5033, this property is perfect for those seeking a timber investment, hunting or recreational property, or a beautiful homesite development. This property boasts an unbeatable location, with electricity available at the street, a small creek running through the property, making it an ideal spot to build your dream home or to invest in your future.