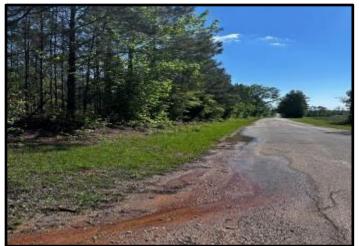

#### County Road 5033, Heidelberg, MS 39439

Looking for an exceptional investment opportunity in Jasper County, MS? Look no further than this stunning 80+/- acre lot, loaded with 12-year-old plantation pines and recently thinned last year. With 1,330+/- feet of road frontage on CR 5033, this property is perfect for those seeking a timber investment, hunting or recreational property, or a beautiful homesite development. This property boasts an unbeatable location, with electricity available at the street, a small creek running through the property, making it an ideal spot to build your dream home or to invest in your future.