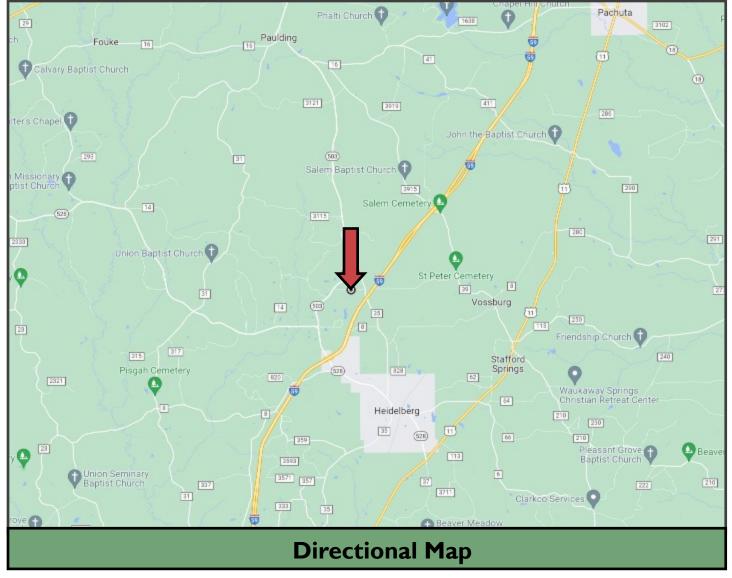

Call Dale Wilds or David Belden to Schedule your private showing!

<u>Directions from Exxon on Exit 113 in Heidelberg, MS</u>: Head northeast on Frontage Rd toward Pine Ave; Turn left onto MS-528 W/Pine Ave and travel 1 mile; Turn right onto MS-503 N. and travel 1.2 miles. Turn right onto Co Rd 5033, after .5 miles, the property will be on your left.

### County Road 5033, Heidelberg, MS 39439

Directions from Exxon on Exit 113 in Heidelberg, MS: Head northeast on Frontage Rd toward Pine Ave; Turn left onto MS-528 W/Pine Ave and travel 1 mile; Turn right onto MS-503 N. and travel 1.2 miles. Turn right onto Co Rd 5033, after .5 miles, the property is on your left.