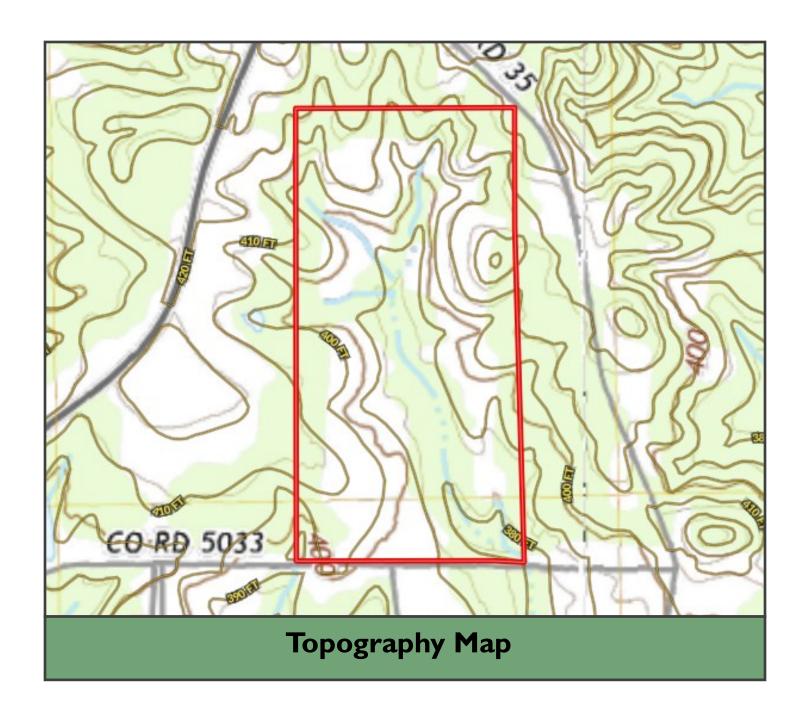

# 80+/- Acre Timber Tract with Road Frontage Jasper County, MS

#### County Road 5033, Heidelberg, MS 39439

Looking for an exceptional investment opportunity in Jasper County, MS? Look no further than this stunning 80+/- acre lot, loaded with 12-year-old plantation pines and recently thinned last year. With 1,330+/- feet of road frontage on CR 5033, this property is perfect for those seeking a timber investment, hunting or recreational property, or a beautiful homesite development. This property boasts an unbeatable location, with electricity available at the street, a small creek running through the property, making it an ideal spot to build your dream home or to invest in your future.