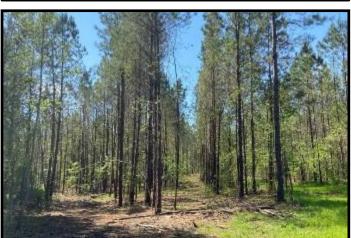

#### County Road 5033, Heidelberg, MS 39439

Looking for an exceptional investment opportunity in Jasper County, MS? Look no further than this stunning 80+/- acre lot, loaded with 12-year-old plantation pines and recently thinned last year. With 1,330+/- feet of road frontage on CR 5033, this property is perfect for those seeking a timber investment, hunting or recreational property, or a beautiful homesite development. This property boasts an unbeatable location, with electricity available at the street, a small creek running through the property, making it an ideal spot to build your dream home or to invest in your future.