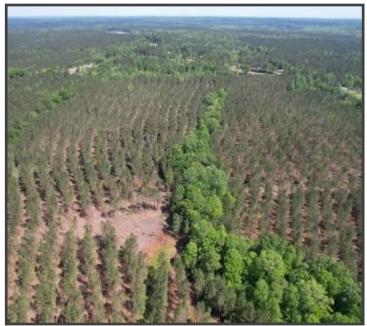

# 80+/- Acre Timber Tract with Road Frontage Jasper County, MS

#### County Road 5033, Heidelberg, MS 39439

Looking for an exceptional investment opportunity in Jasper County, MS? Look no further than this stunning 80+/- acre lot, loaded with 12-year-old plantation pines and recently thinned last year. With 1,330+/- feet of road frontage on CR 5033, this property is perfect for those seeking a timber investment, hunting or recreational property, or a beautiful homesite development. This property boasts an unbeatable location, with electricity available at the street, a small creek running through the property, making it an ideal spot to build your dream home or to invest in your future.