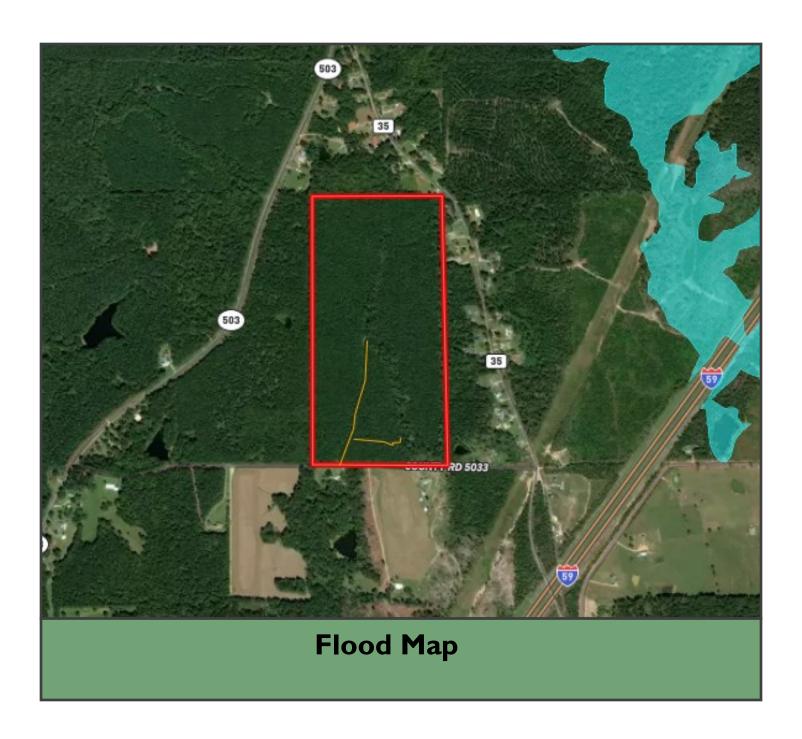

# 80+/- Acre Timber Tract with Road Frontage Jasper County, MS

#### County Road 5033, Heidelberg, MS 39439

Looking for an exceptional investment opportunity in Jasper County, MS? Look no further than this stunning 80+/- acre lot, loaded with 12-year-old plantation pines and recently thinned last year. With 1,330+/- feet of road frontage on CR 5033, this property is perfect for those seeking a timber investment, hunting or recreational property, or a beautiful homesite development. This property boasts an unbeatable location, with electricity available at the street, a small creek running through the property, making it an ideal spot to build your dream home or to invest in your future.