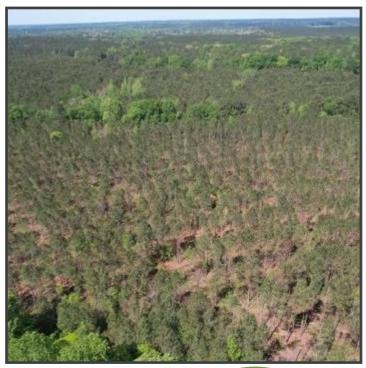

#### County Road 5033, Heidelberg, MS 39439

Looking for an exceptional investment opportunity in Jasper County, MS? Look no further than this stunning 80+/- acre lot, loaded with 12-year-old plantation pines and recently thinned last year. With 1,330+/- feet of road frontage on CR 5033, this property is perfect for those seeking a timber investment, hunting or recreational property, or a beautiful homesite development. This property boasts an unbeatable location, with electricity available at the street, a small creek running through the property, making it an ideal spot to build your dream home or to invest in your future.