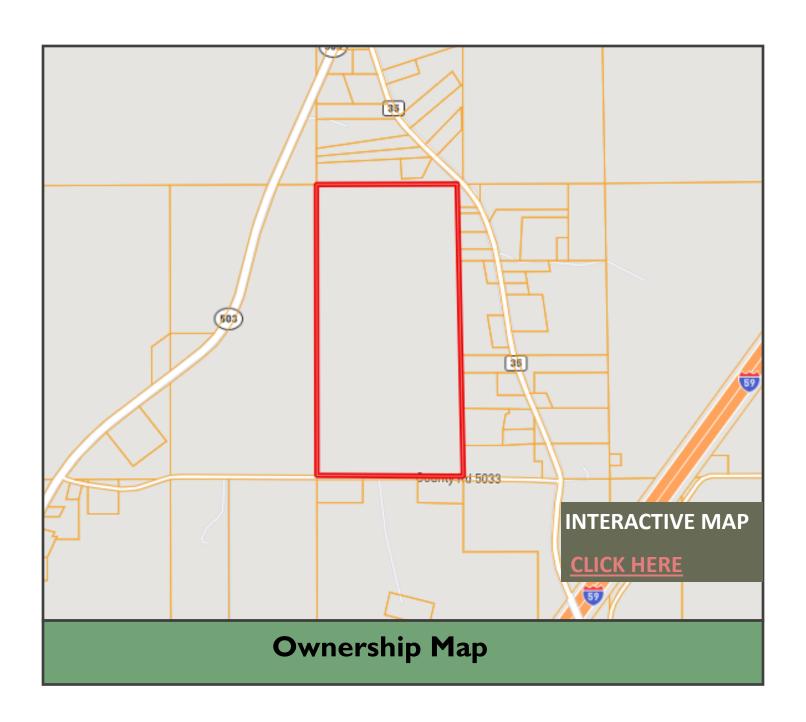

# 80+/- Acre Timber Tract with Road Frontage Jasper County, MS

#### County Road 5033, Heidelberg, MS 39439

Looking for an exceptional investment opportunity in Jasper County, MS? Look no further than this stunning 80+/- acre lot, loaded with 12-year-old plantation pines and recently thinned last year. With 1,330+/- feet of road frontage on CR 5033, this property is perfect for those seeking a timber investment, hunting or recreational property, or a beautiful homesite development. This property boasts an unbeatable location, with electricity available at the street, a small creek running through the property, making it an ideal spot to build your dream home or to invest in your future.