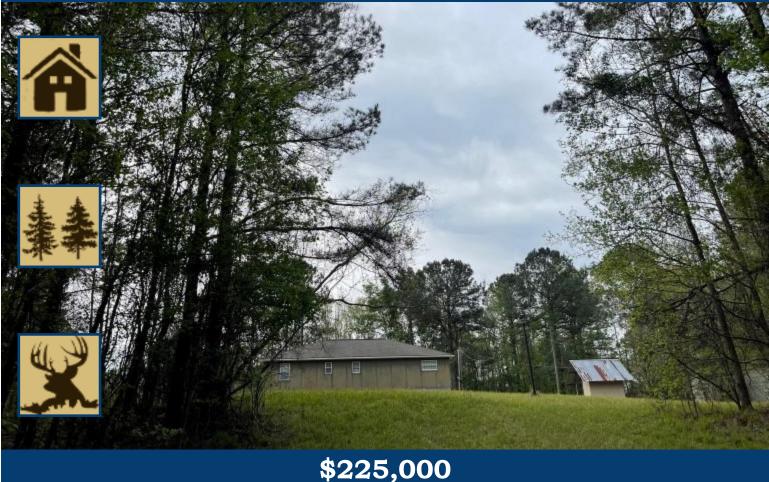

#### 32± ACRE HUNTING TRACT WITH CAMPHOUSE JASPER COUNTY, MS

Take a look at this excellent 32± acre tract in Jasper County, MS. This property features a four-bedroom, two-bath cabin that would make for a great hunting camp! The property boasts plenty of deer and turkey signs, making this a great hunting spot for the new owners! Located on a remote road in Heidelburg, MS, this property provides plenty of seclusions while maintaining a manageable distance to amenities. The property also features a skinning shed, mature timber, and frontage on a maintained road. Call Preston Smith for your private showing today!