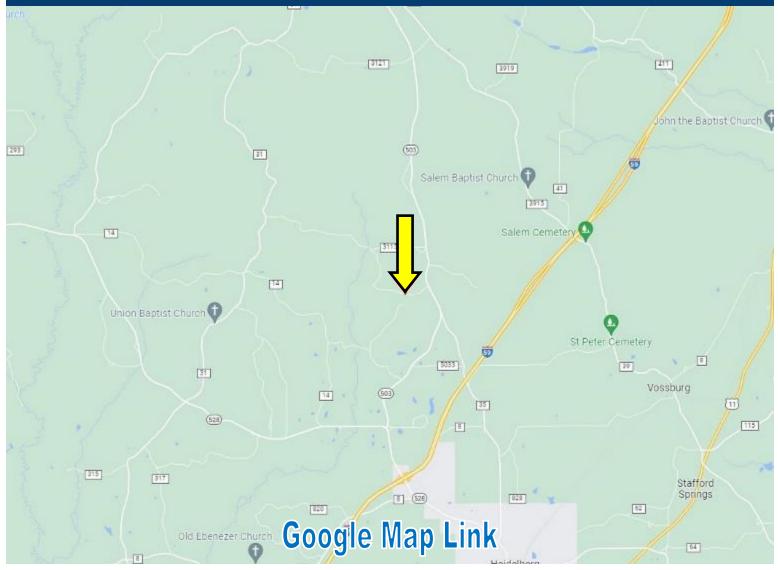

# **DIRECTIONAL MAP**

Directions from the intersection of I-59 and MS-528 in Heidelberg, MS: Travel north on MS-528, in 1.0 mile, turn right onto MS-503, in 2.8 miles, turn left onto unmarked road. In .4 miles the property will be on the right.

Directions from the intersection of I-59 and MS-528 in Heidelberg, MS: Travel north on MS-528, in 1.0 mile, turn right onto MS-503, in 2.8 miles, turn left onto unmarked road. In .4 miles the property will be on the right.