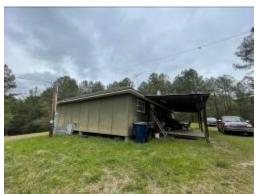

#### 32± ACRE HUNTING TRACT WITH CAMPHOUSE JASPER COUNTY, MS

Take a look at this excellent 32± acre tract in Jasper County, MS. This property features a four-bedroom, two-bath cabin that would make for a great hunting camp! The property boasts plenty of deer and turkey signs, making this a great hunting spot for the new owners! Located on a remote road in Heidelburg, MS, this property provides plenty of seclusions while maintaining a manageable distance to amenities. The property also features a skinning shed, mature timber, and frontage on a maintained road. Call Preston Smith for your private showing today!