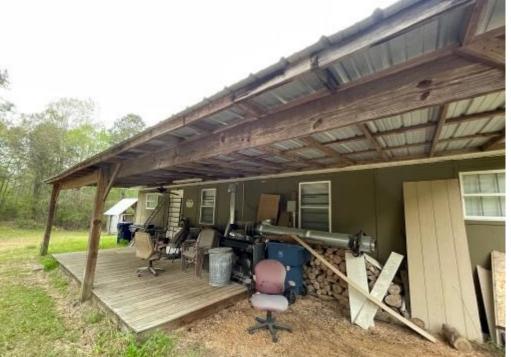

#### 32± ACRE HUNTING TRACT WITH CAMPHOUSE JASPER COUNTY, MS

Take a look at this excellent 32± acre tract in Jasper County, MS. This property features a four-bedroom, two-bath cabin that would make for a great hunting camp! The property boasts plenty of deer and turkey signs, making this a great hunting spot for the new owners! Located on a remote road in Heidelburg, MS, this property provides plenty of seclusions while maintaining a manageable distance to amenities. The property also features a skinning shed, mature timber, and frontage on a maintained road. Call Preston Smith for your private showing today!