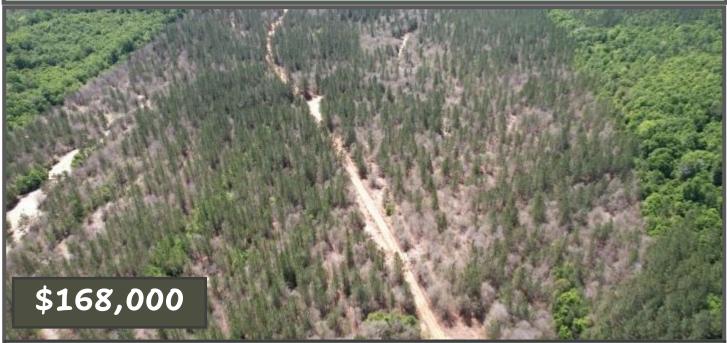

# 80+/- Acre Timber Investment Property Clarke and Jasper Counties, MS

### County Road 1151 Vossburg, MS 39366

Are you looking for an investment opportunity that combines both financial return and recreational benefits? Look no further than this 80+/- acre property located on the Clarke/Jasper County line just southeast of Vossburg, MS. Planted in 2010 with 2nd generation-improved loblolly pine, this tract of land is ideally suited for growing timber, with a thinning needed in about five years give or take. The pines were sprayed last October, ensuring they remain healthy and strong for years. Additionally, the property boasts an excellent internal road system and numerous ATV trails, making it an ideal hunting camp for the owner and family. This property offers unique potential for both income generation and outdoor recreational activities. Don't miss out on this opportunity!