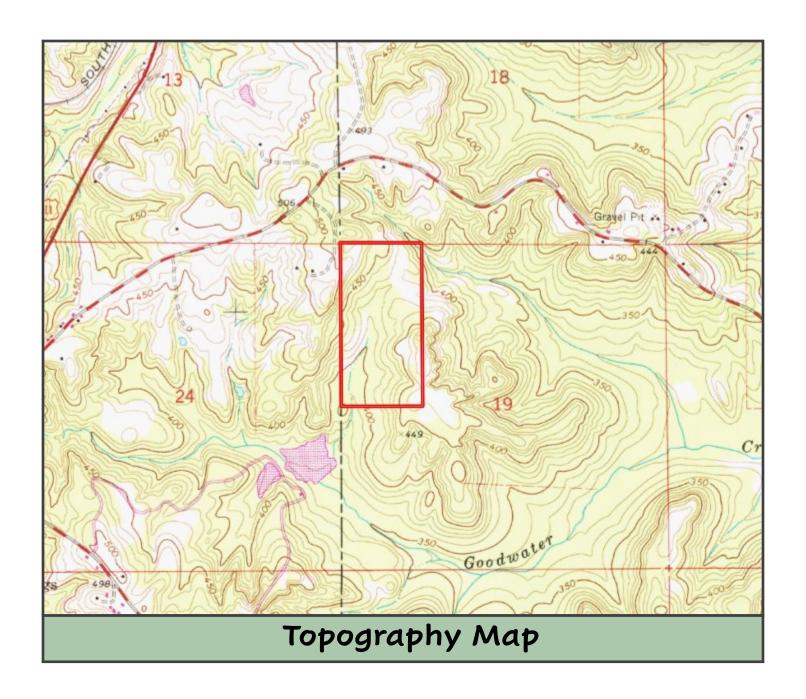

# 80+/- Acre Timber Investment Property Clarke and Jasper Counties, MS

### County Road 1151 Vossburg, MS 39366

Are you looking for an investment opportunity that combines both financial return and recreational benefits? Look no further than this 80+/- acre property located on the Clarke/Jasper County line just southeast of Vossburg, MS. Planted in 2010 with 2nd generation-improved loblolly pine, this tract of land is ideally suited for growing timber, with a thinning needed in about five years give or take. The pines were sprayed last October, ensuring they remain healthy and strong for years. Additionally, the property boasts an excellent internal road system and numerous ATV trails, making it an ideal hunting camp for the owner and family. This property offers unique potential for both income generation and outdoor recreational activities. Don't miss out on this opportunity!