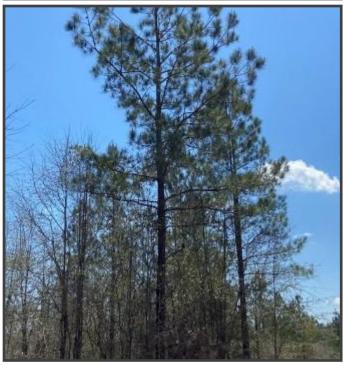

#### County Road 1151 Vossburg, MS 39366

Are you looking for an investment opportunity that combines both financial return and recreational benefits? Look no further than this 80+/- acre property located on the Clarke/Jasper County line just southeast of Vossburg, MS. Planted in 2010 with 2nd generation-improved loblolly pine, this tract of land is ideally suited for growing timber, with a thinning needed in about five years give or take. The pines were sprayed last October, ensuring they remain healthy and strong for years. Additionally, the property boasts an excellent internal road system and numerous ATV trails, making it an ideal hunting camp for the owner and his family. This property offers unique potential for both income generation and outdoor recreational activities. Don't miss out on this opportunity!