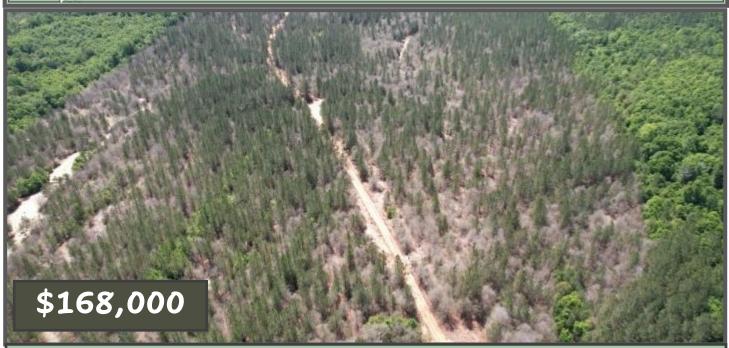

#### County Road 1151 Vossburg, MS 39366

Are you looking for an investment opportunity that combines both financial return and recreational benefits? Look no further than this 80+/- acre property located on the Clarke/Jasper County line just southeast of Vossburg, MS. Planted in 2010 with 2nd generation-improved loblolly pine, this tract of land is ideally suited for growing timber, with a thinning needed in about five years give or take. The pines were sprayed last October, ensuring they remain healthy and strong for years. Additionally, the property boasts an excellent internal road system and numerous ATV trails, making it an ideal hunting camp for the owner and his family. This property offers unique potential for both income generation and outdoor recreational activities. Don't miss out on this opportunity!