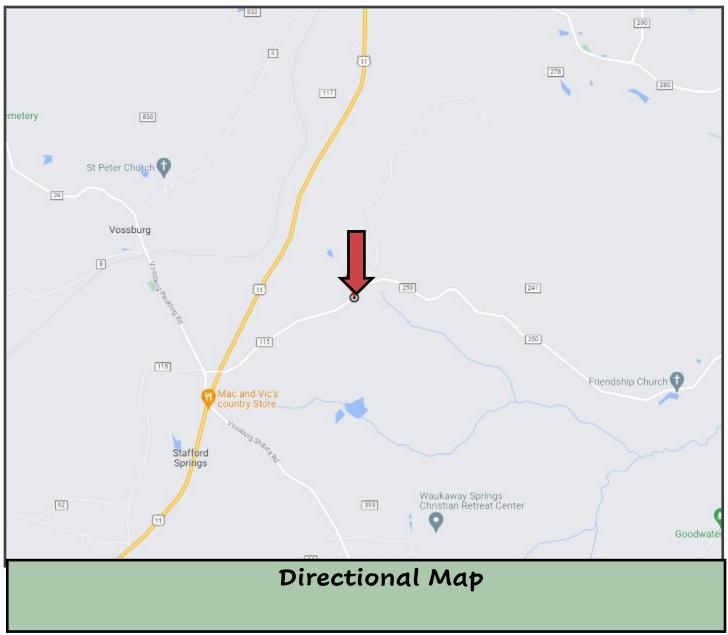

<u>Directions from I-59 at Vossburg, MS</u>: Take exit 118 towards CR 35 and travel 4.5 miles to US Highway 11. Take CR 115 east to Clarke County line, turn right on CR 1115 and go 1/4 mile to the entrance at the North property line.

### County Road 1115 Vossburg, MS 39366

<u>Directions from I-59 at Vossburg, MS</u>: Take exit 118 towards CR 35 and travel 4.5 miles to US Highway 11. Take CR 115 east to Clarke County line, turn right on CR 1115 and go 1/4 mile to the entrance at the North property line.