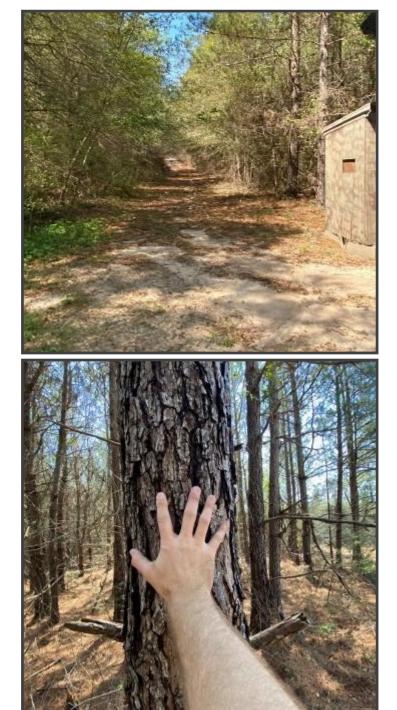

#### County Road 1151 Vossburg, MS 39366

Are you looking for an investment opportunity that combines both financial return and recreational benefits? Look no further than this 80+/- acre property located on the Clarke/Jasper County line just southeast of Vossburg, MS. Planted in 2010 with 2nd generation-improved loblolly pine, this tract of land is ideally suited for growing timber, with a thinning needed in about five years give or take. The pines were sprayed last October, ensuring they remain healthy and strong for years. Additionally, the property boasts an excellent internal road system and numerous ATV trails, making it an ideal hunting camp for the owner and his family. This property offers unique potential for both income generation and outdoor recreational activities. Don't miss out on this opportunity!