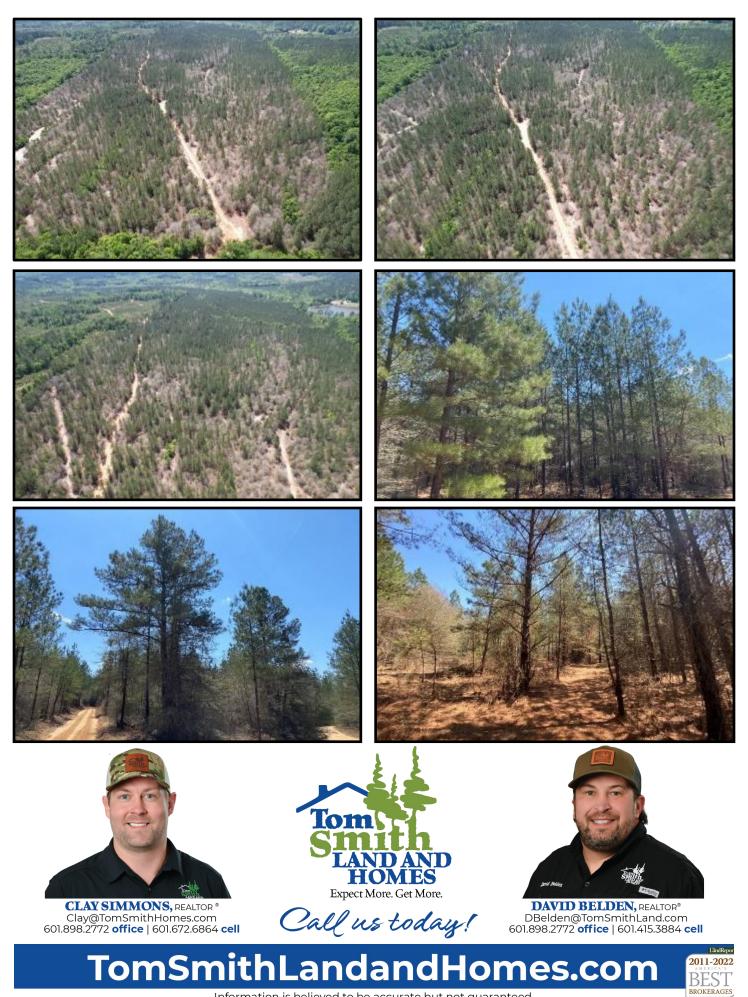

#### County Road 1151 Vossburg, MS 39366

Are you looking for an investment opportunity that combines both financial return and recreational benefits? Look no further than this 80+/- acre property located on the Clarke/Jasper County line just southeast of Vossburg, MS. Planted in 2010 with 2nd generation-improved loblolly pine, this tract of land is ideally suited for growing timber, with a thinning needed in about five years give or take. The pines were sprayed last October, ensuring they remain healthy and strong for years. Additionally, the property boasts an excellent internal road system and numerous ATV trails, making it an ideal hunting camp for the owner and his family. This property offers unique potential for both income generation and outdoor recreational activities. Don't miss out on this opportunity!