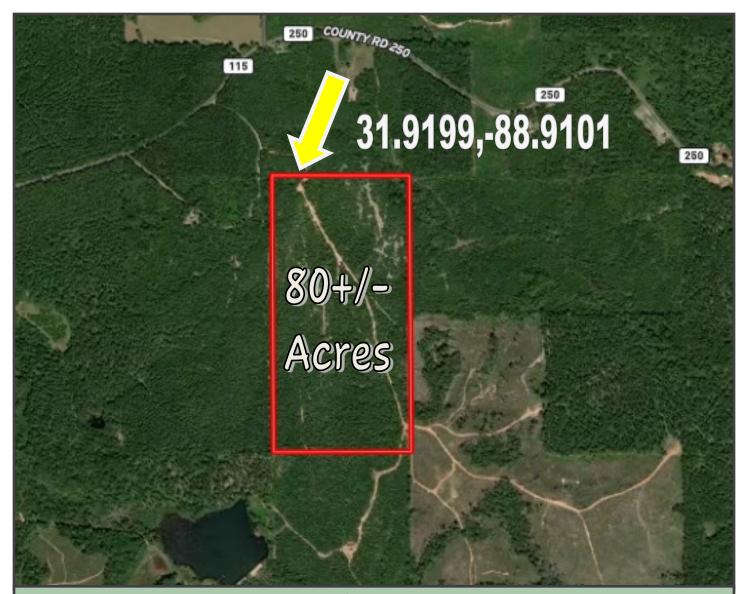

## 80+/- Acre Timber Investment Property Clarke and Jasper Counties, MS

#### County Road 1151 Vossburg, MS 39366

Are you looking for an investment opportunity that combines both financial return and recreational benefits? Look no further than this 80+/- acre property located on the Clarke/Jasper County line just southeast of Vossburg, MS. Planted in 2010 with 2nd generation-improved loblolly pine, this tract of land is ideally suited for growing timber, with a thinning needed in about five years give or take. The pines were sprayed last October, ensuring they remain healthy and strong for years. Additionally, the property boasts an excellent internal road system and numerous ATV trails, making it an ideal hunting camp for the owner and his family. This property offers unique potential for both income generation and outdoor recreational activities. Don't miss out on this opportunity!

<u>Directions from I-59 at Vossburg, MS</u>: Take exit 118 towards CR 35 and travel 4.5 miles to US Highway 11. Take CR 115 east to Clarke County line, turn right on CR 1115 and go 1/4 mile to the entrance at the North property line.