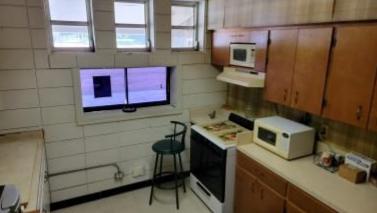

# COMMERCIAL OFFICE SPACE Pike County, MS

If you are a new business owner looking for a store or an existing business looking for the right expansion opportunity in Pike County, MS, this is it! This 2,000+/- square foot office space is perfect for multiple business types. The possibilities are endless, with several office spaces, a reception area, a kitchen, and ample storage. There is even a drive-up window! If required, a large concrete slab has been placed in the back to add to the structure. A new roof over parts of the building completes this perfect commercial property.