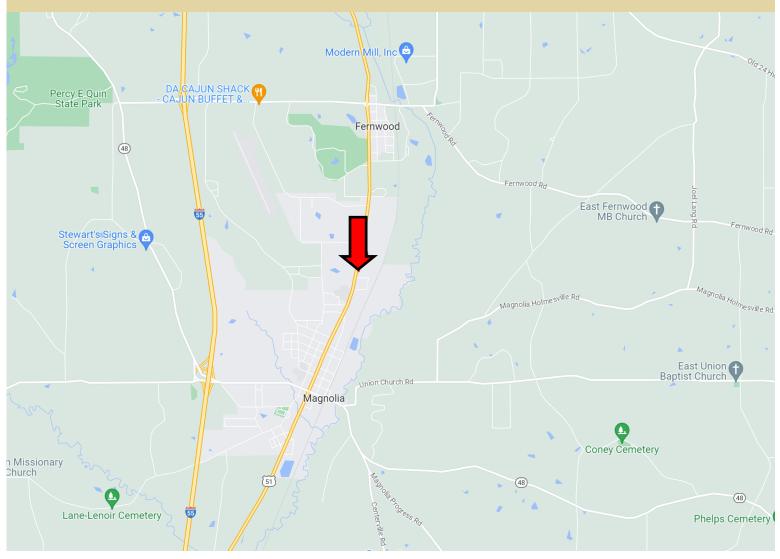

## **Directional Map**

<u>Directions from the intersection of Interstate 55 and MS-48 in Magnolia MS:</u> Exit Interstate 55 at exit 10 and travel east on MS-48 for 1 mile. Turn left at the traffic light and travel for 1.4 miles. The property will be on the right. <u>GOOGLE MAP LINK</u>

<u>Directions from the intersection of Interstate 55 and MS-48 in Magnolia MS:</u> Exit Interstate 55 at exit 10 and travel east on MS-48 for 1 mile. Turn left at the traffic light and travel for 1.4 miles. The property will be on the right.