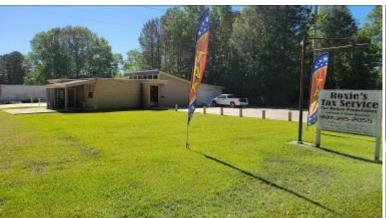

# COMMERCIAL OFFICE SPACE Pike County, MS

If you are a new business owner looking for a store or an existing business looking for the right expansion opportunity in Pike County, MS, this is it! This 2,000+/- square foot office space is perfect for multiple business types. The possibilities are endless, with several office spaces, a reception area, a kitchen, and ample storage. There is even a drive-up window! If required, a large concrete slab has been placed in the back to add to the structure. A new roof over parts of the building completes this perfect commercial property.