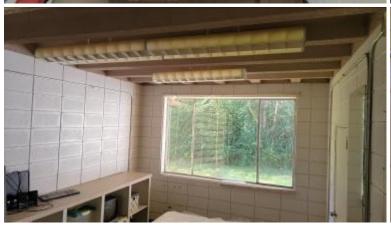

# COMMERCIAL OFFICE SPACE Pike County, MS

If you are a new business owner looking for a store or an existing business looking for the right expansion opportunity in Pike County, MS, this is it! This 2,000+/- square foot office space is perfect for multiple business types. The possibilities are endless, with several office spaces, a reception area, a kitchen, and ample storage. There is even a drive-up window! If required, a large concrete slab has been placed in the back to add to the structure. A new roof over parts of the building completes this perfect commercial property.