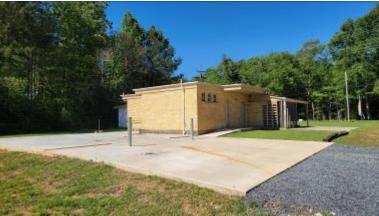

# COMMERCIAL OFFICE SPACE Pike County, MS

If you are a new business owner looking for a store or an existing business looking for the right expansion opportunity in Pike County, MS, this is it! This 2,000+/- square foot office space is perfect for multiple business types. The possibilities are endless, with several office spaces, a reception area, a kitchen, and ample storage. There is even a drive-up window! If required, a large concrete slab has been placed in the back to add to the structure. A new roof over parts of the building completes this perfect commercial property.