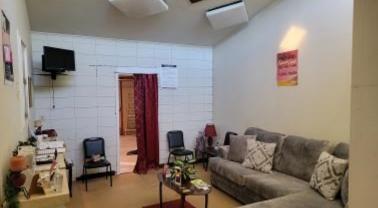

# COMMERCIAL OFFICE SPACE Pike County, MS

If you are a new business owner looking for a store or an existing business looking for the right expansion opportunity in Pike County, MS, this is it! This 2,000+/- square foot office space is perfect for multiple business types. The possibilities are endless, with several office spaces, a reception area, a kitchen, and ample storage. There is even a drive-up window! If required, a large concrete slab has been placed in the back to add to the structure. A new roof over parts of the building completes this perfect commercial property.