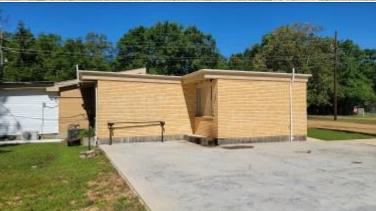

# COMMERCIAL OFFICE SPACE Pike County, MS

If you are a new business owner looking for a store or an existing business looking for the right expansion opportunity in Pike County, MS, this is it! This 2,000+/- square foot office space is perfect for multiple business types. The possibilities are endless, with several office spaces, a reception area, a kitchen, and ample storage. There is even a drive-up window! If required, a large concrete slab has been placed in the back to add to the structure. A new roof over parts of the building completes this perfect commercial property.