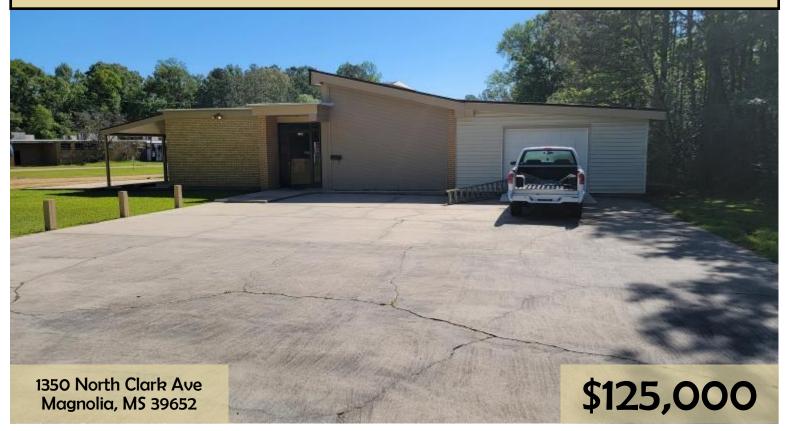

# COMMERCIAL OFFICE SPACE Pike County, MS

If you are a new business owner looking for a store or an existing business looking for the right expansion opportunity in Pike County, MS, this is it! This 2,000+/- square foot office space is perfect for multiple business types. The possibilities are endless, with several office spaces, a reception area, a kitchen, and ample storage. There is even a drive-up window! If required, a large concrete slab has been placed in the back to add to the structure. A new roof over parts of the building completes this perfect commercial property.

1350 North Clark Ave Magnolia, MS 39652