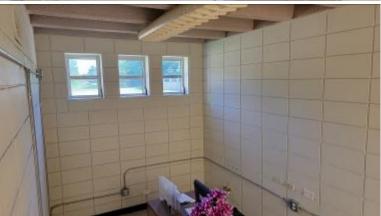

# COMMERCIAL OFFICE SPACE Pike County, MS

If you are a new business owner looking for a store or an existing business looking for the right expansion opportunity in Pike County, MS, this is it! This 2,000+/- square foot office space is perfect for multiple business types. The possibilities are endless, with several office spaces, a reception area, a kitchen, and ample storage. There is even a drive-up window! If required, a large concrete slab has been placed in the back to add to the structure. A new roof over parts of the building completes this perfect commercial property.