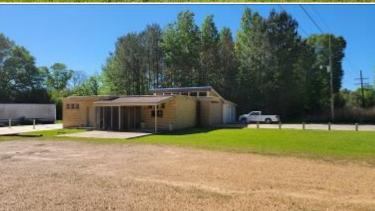

# COMMERCIAL OFFICE SPACE Pike County, MS

If you are a new business owner looking for a store or an existing business looking for the right expansion opportunity in Pike County, MS, this is it! This 2,000+/- square foot office space is perfect for multiple business types. The possibilities are endless, with several office spaces, a reception area, a kitchen, and ample storage. There is even a drive-up window! If required, a large concrete slab has been placed in the back to add to the structure. A new roof over parts of the building completes this perfect commercial property.