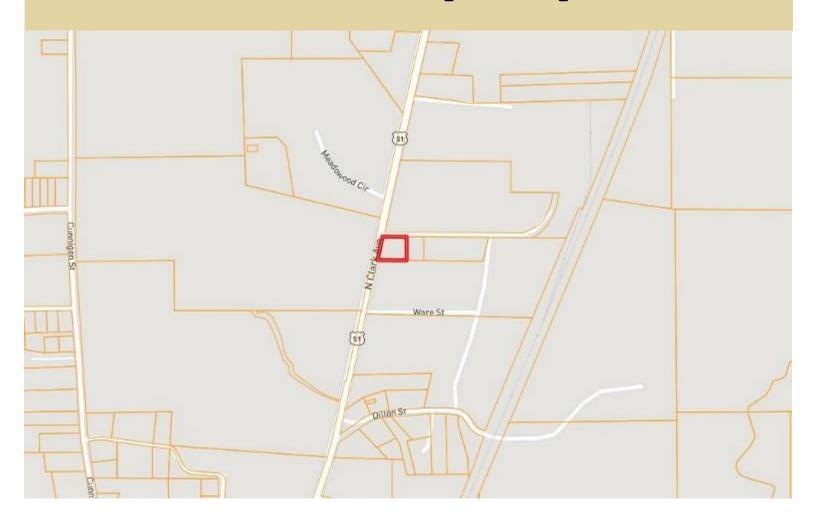

roperty.

<u>Directions from the intersection of Interstate 55 and MS-48 in Magnolia MS:</u> Exit Interstate 55 at exit 10 and travel east on MS-48 for 1 mile. Turn left at the traffic light and travel for 1.4 miles. The property will be on the right.

**GOOGLE MAP LINK** 



## Call me today!

CLIF CANNON, REALTOR® Clif@TomSmithLand.com 601.990.5070 office | 601.565.1070 cell















## Call me today!

CLIF CANNON, REALTOR®
Clif@TomSmithLand.com
601.990.5070 office | 601.565.1070 cell















2011-2022 BEST BROKERAGES

CLIF CANNON, REALTOR Clif@TomSmithLand.com 601.990.5070 office | 601.565.1070 cell

Expect More. Get More.

### **Aerial Map**



## Call me today!

CLIF CANNON, REALTOR®
Clif@TomSmithLand.com
601.990.5070 office | 601.565.1070 cell





## **Ownership Map**



## Call me today!

CLIF CANNON, REALTOR®
Clif@TomSmithLand.com
601.990.5070 office | 601.565.1070 cell





## **Directional Map**



<u>Directions from the intersection of Interstate 55 and MS-48 in Magnolia MS:</u> Exit Interstate 55 at exit 10 and travel east on MS-48 for 1 mile. Turn left at the traffic light and travel for 1.4 miles. The property will be on the right. <u>GOOGLE MAP LINK</u>

1350 North Clark Ave Magnolia, MS 39652



## Call me today!

CLIF CANNON, REALTOR®
Clif@TomSmithLand.com
601.990.5070 office | 601.565.1070 cell