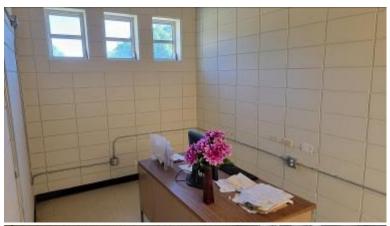

# COMMERCIAL OFFICE SPACE Pike County, MS

If you are a new business owner looking for a store or an existing business looking for the right expansion opportunity in Pike County, MS, this is it! This 2,000+/- square foot office space is perfect for multiple business types. The possibilities are endless, with several office spaces, a reception area, a kitchen, and ample storage. There is even a drive-up window! If required, a large concrete slab has been placed in the back to add to the structure. A new roof over parts of the building completes this perfect commercial property.