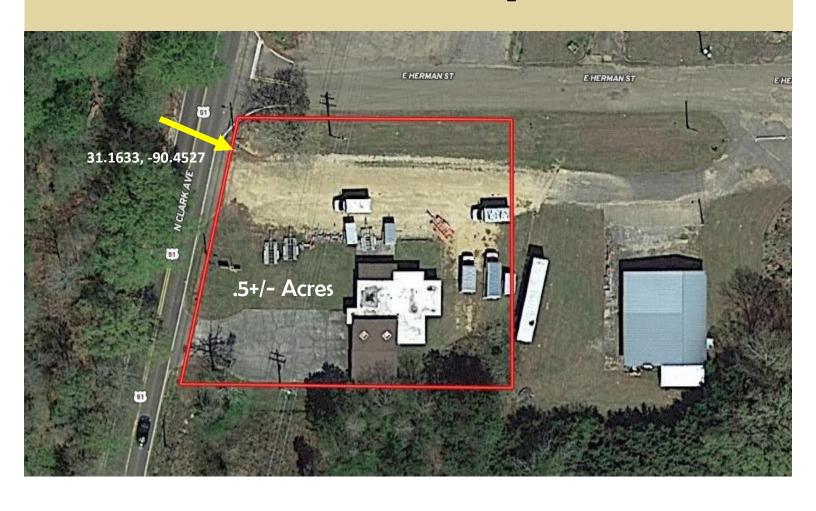

### **Aerial Map**

## **Ownership Map**

1350 North Clark Ave Magnolia, MS 39652