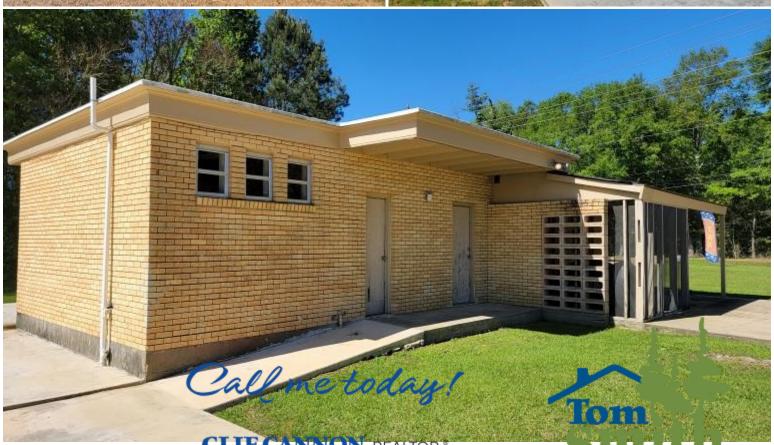

# COMMERCIAL OFFICE SPACE Pike County, MS

If you are a new business owner looking for a store or an existing business looking for the right expansion opportunity in Pike County, MS, this is it! This 2,000+/- square foot office space is perfect for multiple business types. The possibilities are endless, with several office spaces, a reception area, a kitchen, and ample storage. There is even a drive-up window! If required, a large concrete slab has been placed in the back to add to the structure. A new roof over parts of the building completes this perfect commercial property.