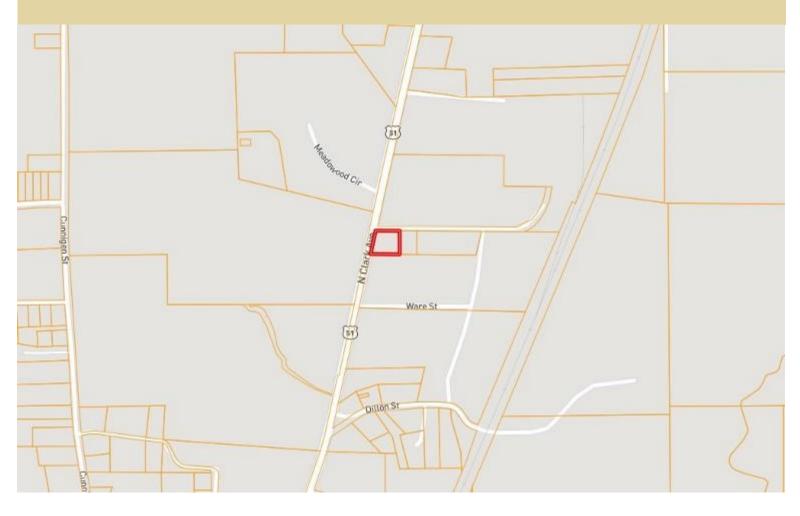

a large concrete slab has been placed in the back to add to the structure. A new roof over parts of the building completes this perfect commercial property.

Directions from the intersection of Interstate 55 and MS-48 in Magnolia MS: Exit Interstate 55 at exit 10 and travel east on MS-48 for 1 mile. Turn left at the traffic light and travel for 1.4 miles. The property will be on the right.

**GOOGLE MAP LINK** 

Call me today!

**CLIF CANNON, REALTOR®** Clif@TomSmithLand.com 601.990.5070 office | 601.565.1070 cell



TomSmithLandandHomes.com



Call me today!



CLIF CANNON, REALTOR® Clif@TomSmithLand.com 601.990.5070 office | 601.565.1070 cell



### TomSmithLandandHomes.com



### TomSmithLandandHomes.com

## **Aerial Map**



Call me today!



2011-2022

BEST





# **Ownership Map**



Call me today!



2011-2022

BEST





# **Directional Map**



<u>Directions from the intersection of Interstate 55 and MS-48 in Magnolia MS:</u> Exit Interstate 55 at exit 10 and travel east on MS-48 for 1 mile. Turn left at the traffic light and travel for 1.4 miles. The property will be on the right. <u>GOOGLE MAP LINK</u>

> 1350 North Clark Ave Magnolia, MS 39652

Call me today!

CLIF CANNON, REALTOR® Clif@TomSmithLand.com 601.990.5070 office | 601.565.1070 cell



#### TomSmithLandandHomes.com

2011-2022

BEST

BROKERAGES