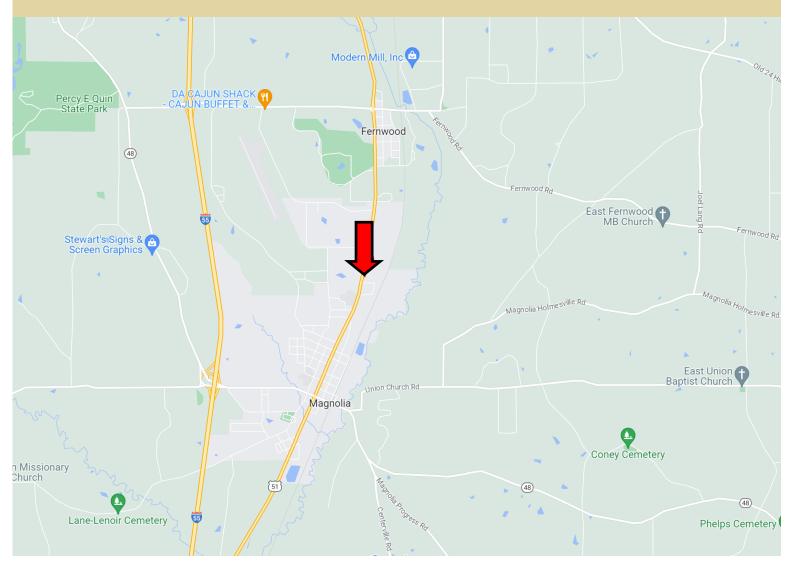

Directions from the intersection of Interstate 55 and MS-48 in Magnolia MS: Exit Interstate 55 at exit 10 and travel east on MS-48 for 1 mile. Turn left at the traffic light and travel for 1.4 miles. The property will be on the right.

# **Directional Map**

<u>Directions from the intersection of Interstate 55 and MS-48 in Magnolia MS:</u> Exit Interstate 55 at exit 10 and travel east on MS-48 for 1 mile. Turn left at the traffic light and travel for 1.4 miles. The property will be on the right. <u>GOOGLE MAP LINK</u>