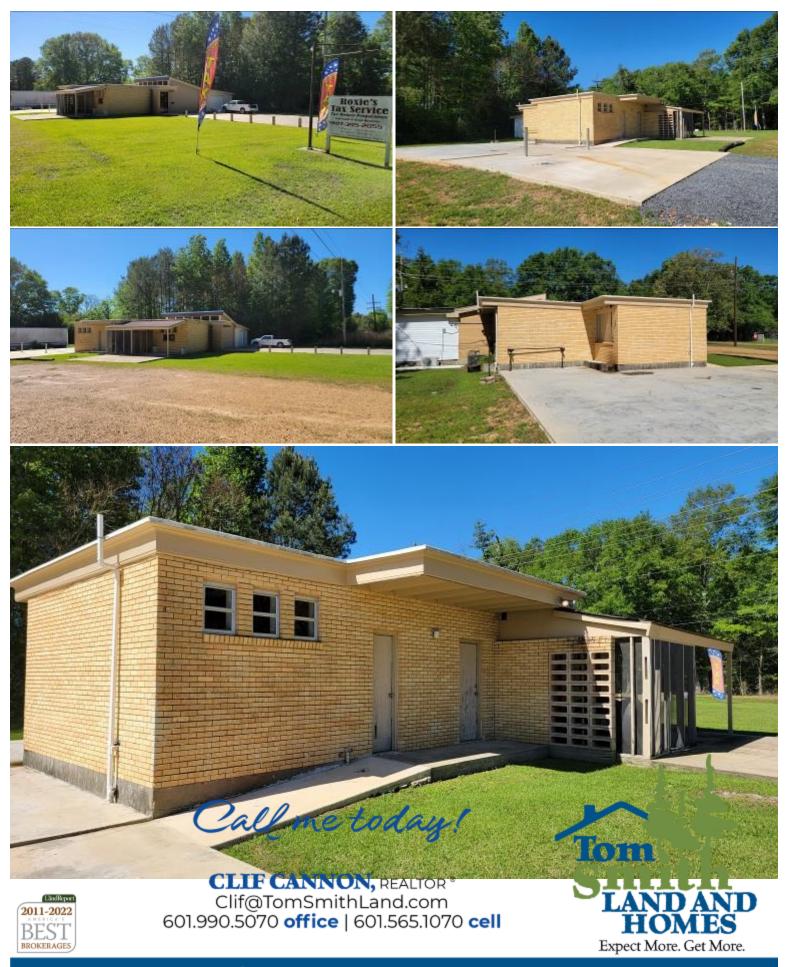

### COMMERCIAL OFFICE SPACE Pike County, MS

Magnolia, MS 39652

LändReport

2011-2022

BEST

BROKERAGE

If you are a new business owner looking for a store or an existing business looking for the right expansion opportunity in Pike County, MS, this is it! This 2,000+/- square foot office space is perfect for multiple business types. The possibilities are endless, with several office spaces, a reception area, a kitchen, and ample storage. There is even a drive-up window! If required, a large concrete slab has been placed in the back to add to the structure. A new roof over parts of the building completes this perfect commercial property.