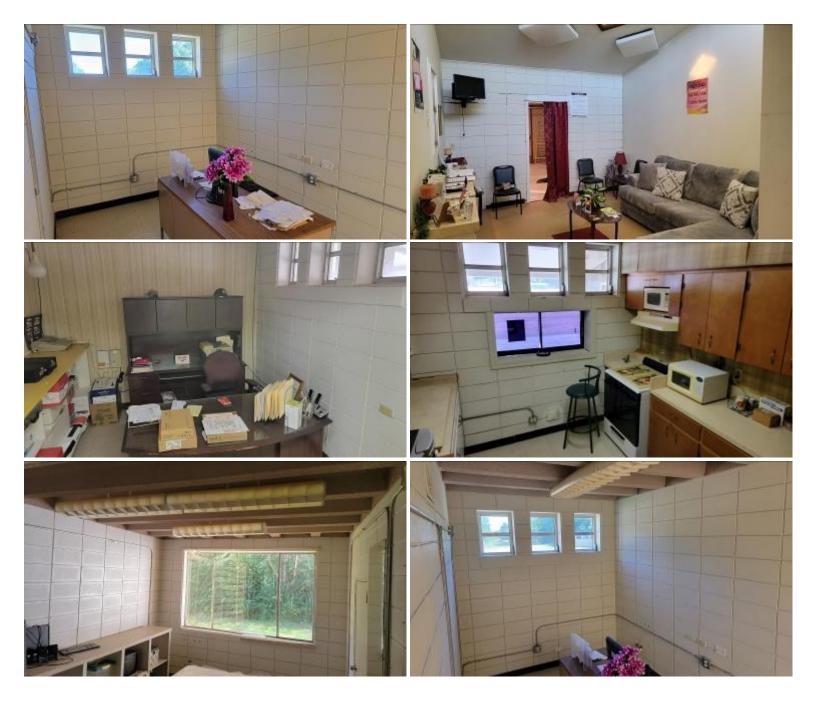

### COMMERCIAL OFFICE SPACE Pike County, MS

Magnolia, MS 39652

LändReport

2011-2022

BEST

BROKERAGE

If you are a new business owner looking for a store or an existing business looking for the right expansion opportunity in Pike County, MS, this is it! This 2,000+/- square foot office space is perfect for multiple business types. The possibilities are endless, with several office spaces, a reception area, a kitchen, and ample storage. There is even a drive-up window! If required, a large concrete slab has been placed in the back to add to the structure. A new roof over parts of the building completes this perfect commercial property.