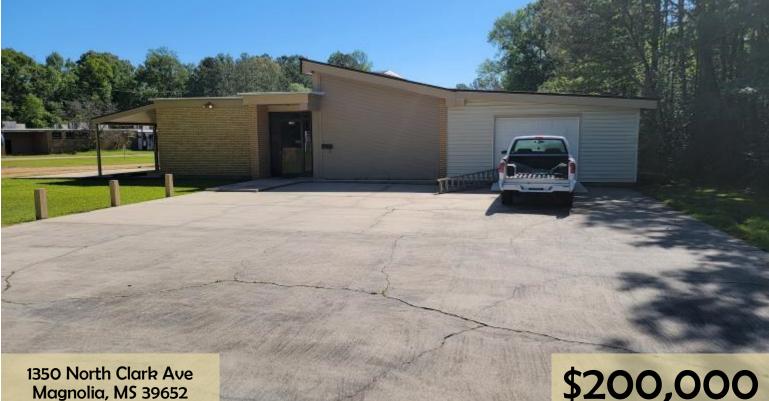

### COMMERCIAL OFFICE SPACE Pike County, MS

Magnolia, MS 39652

LändReport

2011-2022

BEST

BROKERAGE

If you are a new business owner looking for a store or an existing business looking for the right expansion opportunity in Pike County, MS, this is it! This 2,000+/- square foot office space is perfect for multiple business types. The possibilities are endless, with several office spaces, a reception area, a kitchen, and ample storage. There is even a drive-up window! If required, a large concrete slab has been placed in the back to add to the structure. A new roof over parts of the building completes this perfect commercial property.

> 1350 North Clark Ave Magnolia, MS 39652

Call me today!

CLIF CANNON, REALTOR® Clif@TomSmithLand.com 601.990.5070 office | 601.565.1070 cell