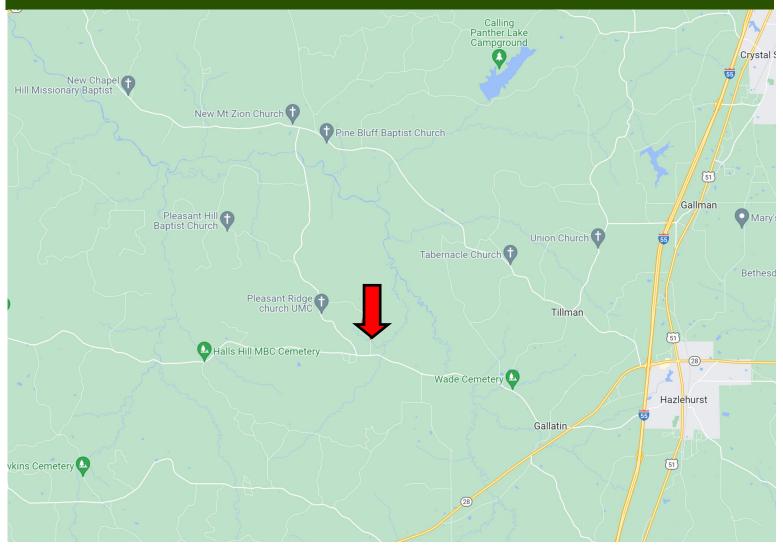

<u>Directions from the intersection of I-55 and MS-28 in Hazlehurst, MS:</u> Travel west on MS-28 for 2.6 miles. Turn right onto Old Port Gibson Road and travel for 5.8 miles. Turn right onto Goza-Stegall Road and travel for .9 miles. The property will be on the left.

# **Directional Map**

<u>Directions from the intersection of I-55 and MS-28 in Hazlehurst, MS:</u> Travel west on MS-28 for 2.6 miles. Turn right onto Old Port Gibson Road and travel for 5.8 miles. Turn right onto Goza-Stegall Road and travel for .9 miles. The property will be on the left. <u>GOOGLE MAP LINK</u>