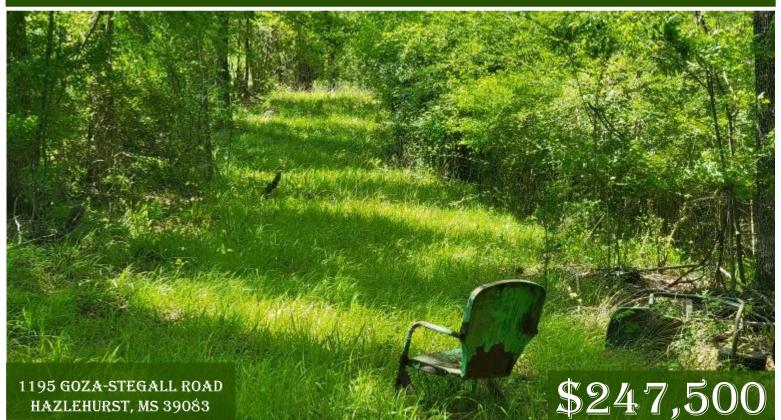

### 60+/- ACRE DEER HUNTING PARADISE COPIAH COUNTY, MS

Are you looking for a great recreational tract? Here it is! This exceptional 60+/- acre recreational property in Copiah County, MS, is what you have been looking for. This property is all about deer hunting and was developed for just that. The property boasts a combination of thick pines, mature hardwoods, internal trails, large food plots, feeders, and a pond. This property has been allowed to grow thick, providing a wealth of natural high protein forage and hardwood mast, checking all the boxes for whitetail management. The 4+/- acre food plot, the largest of three, offers multiple locations for bow stands and box blinds for longer-range shots. The adjoining hunting club has been on a management program for years, and numerous mature deer utilize the property. The furnished two-bedroom camp is cozy and warm, with a large front porch and utility room. An attached shed provides a spot to take care of your harvest out of the wind and weather.

<u>Directions from the intersection of I-55 and MS-28 in Hazlehurst, MS:</u> Travel west on MS-28 for 2.6 miles. Turn right onto Old Port Gibson Road and travel for 5.8 miles. Turn right onto Goza-Stegall Road and travel for .9 miles. The property will be on the left.

1195 GOZA-STEGALL ROAD HAZLEHURST, MS 39083

Call me today!

CLIF CANNON, REALTOR® Clif@TomSmithLand.com 601.990.5070 office | 601.565.1070 cell