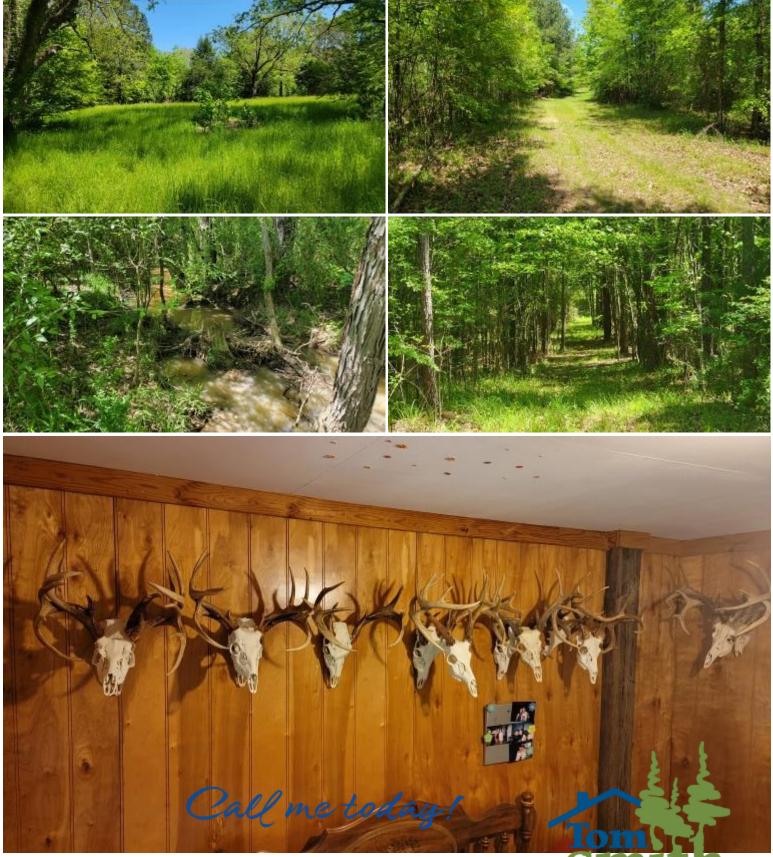

### 60+/- ACRE DEER HUNTING PARADISE COPIAH COUNTY, MS

Are you looking for a great recreational tract? Here it is! This exceptional 60+/- acre recreational property in Copiah County, MS, is what you have been looking for. This property is all about deer hunting and was developed for just that. The property boasts a combination of thick pines, mature hardwoods, internal trails, large food plots, feeders, and a pond. This property has been allowed to grow thick, providing a wealth of natural high protein forage and hardwood mast, checking all the boxes for whitetail management. The 4+/- acre food plot, the largest of three, offers multiple locations for bow stands and box blinds for longer-range shots. The adjoining hunting club has been on a management program for years, and numerous mature deer utilize the property. The furnished two-bedroom camp is cozy and warm, with a large front porch and utility room. An attached shed provides a spot to take care of your harvest out of the wind and weather.