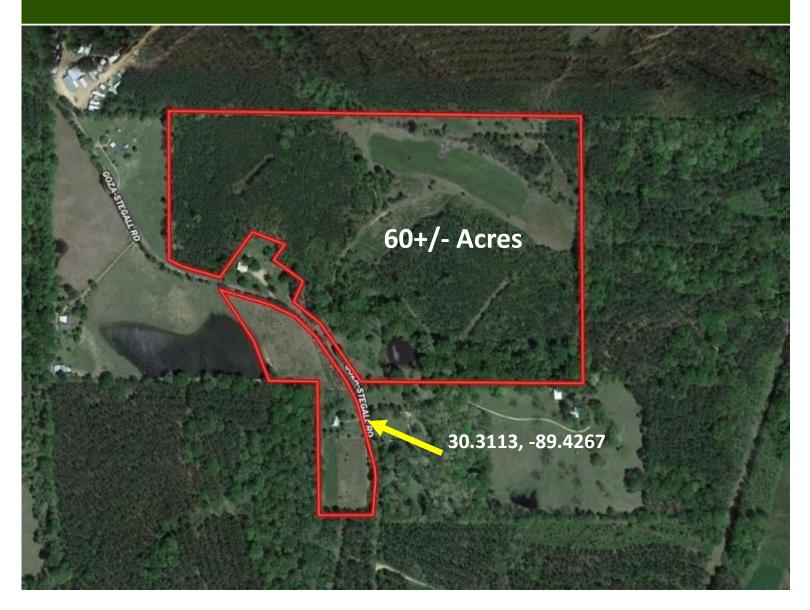

miles. Turn right onto Old Port Gibson Road and travel for 5.8 miles. Turn right onto Goza-Stegall Road and travel for .9 miles. The property will be on the left.

GOOGLE MAP LINK Call me today! CLIF CANNON, REALTOR® Clif@TomSmithLand.com 601.990.5070 office | 601.565.1070 cell

TomSmithLandandHomes.com





Clif@TomSmithLand.com 601.990.5070 office | 601.565.1070 cell



### TomSmithLandandHomes.com





CLIF CANNON, REALTOR® Clif@TomSmithLand.com 601.990.5070 office | 601.565.1070 cell



### TomSmithLandandHomes.com





CLIF CANNON, REALTOR® Clif@TomSmithLand.com 601.990.5070 office | 601.565.1070 cell



### TomSmithLandandHomes.com



Call me today!



CLIF CANNON, REALTOR® Clif@TomSmithLand.com 601.990.5070 office | 601.565.1070 cell



### TomSmithLandandHomes.com

### AERIAL MAP



**Interactive Map** 

Call me today!



2011-2022

BEST





## **Ownership Map**



Call me today!



CLIF CANNON, REALTOR® Clif@TomSmithLand.com 601.990.5070 office | 601.565.1070 cell



#### TomSmithLandandHomes.com

## TOPOGR&PHIC M&P



Call me today!



CLIF CANNON, REALTOR® Clif@TomSmithLand.com 601.990.5070 office | 601.565.1070 cell



TomSmithLandandHomes.com

# **Directional Map**



<u>Directions from the intersection of I-55 and MS-28 in Hazlehurst, MS:</u> Travel west on MS-28 for 2.6 miles. Turn right onto Old Port Gibson Road and travel for 5.8 miles. Turn right onto Goza-Stegall Road and travel for .9 miles. The property will be on the left. <u>GOOGLE MAP LINK</u>

1195 GOZA-STEGALL ROAD HAZLEHURST, MS 39083

Call me today!

CLIF CANNON, REALTOR® Clif@TomSmithLand.com 6