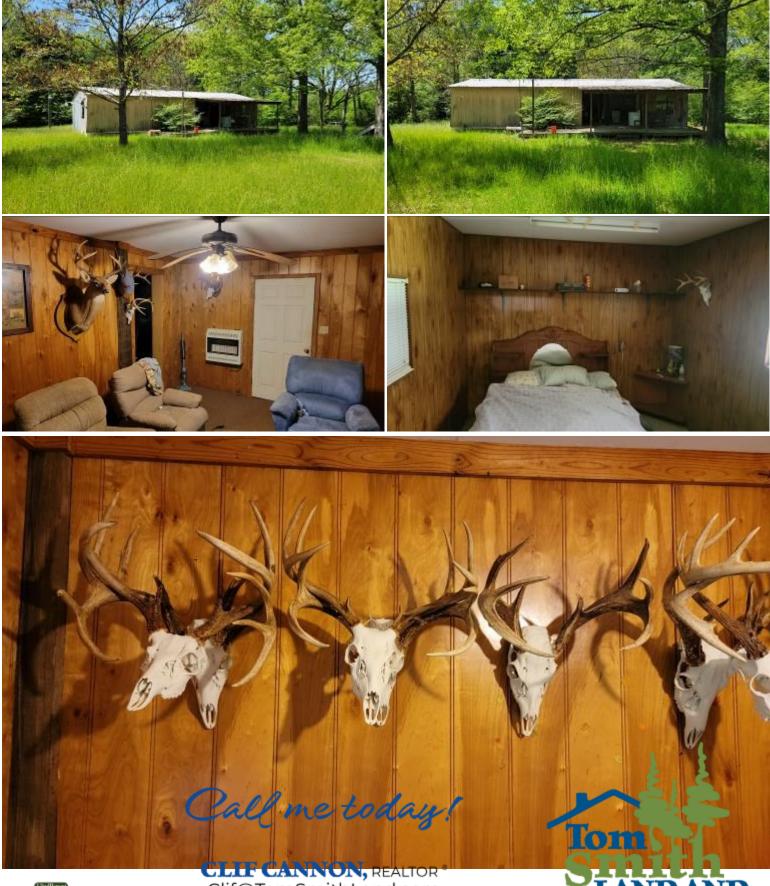

### 60+/- ACRE DEER HUNTING PARADISE COPIAH COUNTY, MS

Are you looking for a great recreational tract? Here it is! This exceptional 60+/- acre recreational property in Copiah County, MS, is what you have been looking for. This property is all about deer hunting and was developed for just that. The property boasts a combination of thick pines, mature hardwoods, internal trails, large food plots, feeders, and a pond. This property has been allowed to grow thick, providing a wealth of natural high protein forage and hardwood mast, checking all the boxes for whitetail management. The 4+/- acre food plot, the largest of three, offers multiple locations for bow stands and box blinds for longer-range shots. The adjoining hunting club has been on a management program for years, and numerous mature deer utilize the property. The furnished two-bedroom camp is cozy and warm, with a large front porch and utility room. An attached shed provides a spot to take care of your harvest out of the wind and weather.