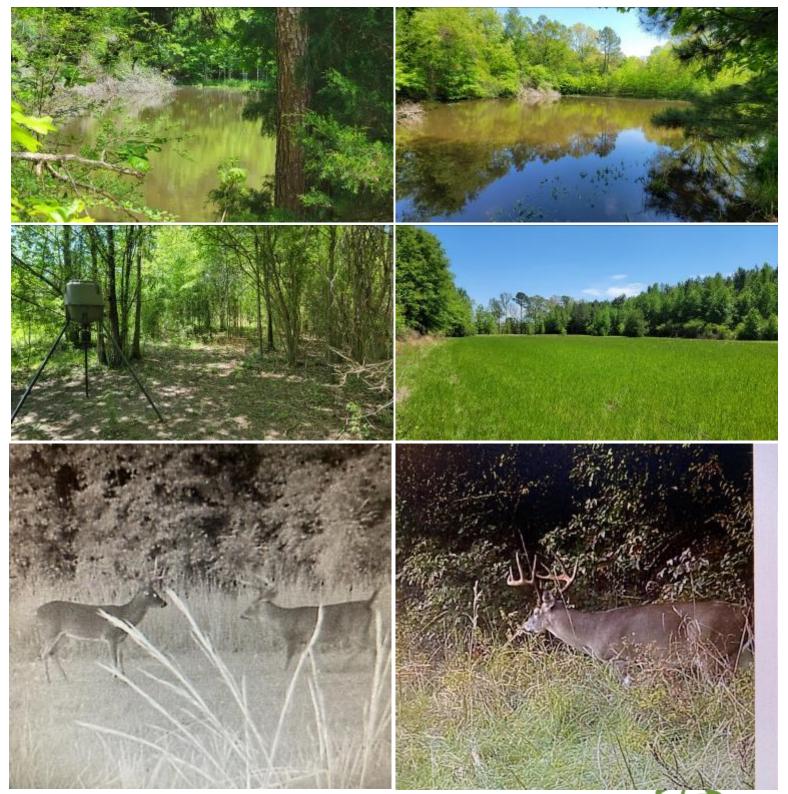

### 60+/- ACRE DEER HUNTING PARADISE COPIAH COUNTY, MS

Are you looking for a great recreational tract? Here it is! This exceptional 60+/- acre recreational property in Copiah County, MS, is what you have been looking for. This property is all about deer hunting and was developed for just that. The property boasts a combination of thick pines, mature hardwoods, internal trails, large food plots, feeders, and a pond. This property has been allowed to grow thick, providing a wealth of natural high protein forage and hardwood mast, checking all the boxes for whitetail management. The 4+/- acre food plot, the largest of three, offers multiple locations for bow stands and box blinds for longer-range shots. The adjoining hunting club has been on a management program for years, and numerous mature deer utilize the property. The furnished two-bedroom camp is cozy and warm, with a large front porch and utility room. An attached shed provides a spot to take care of your harvest out of the wind and weather.