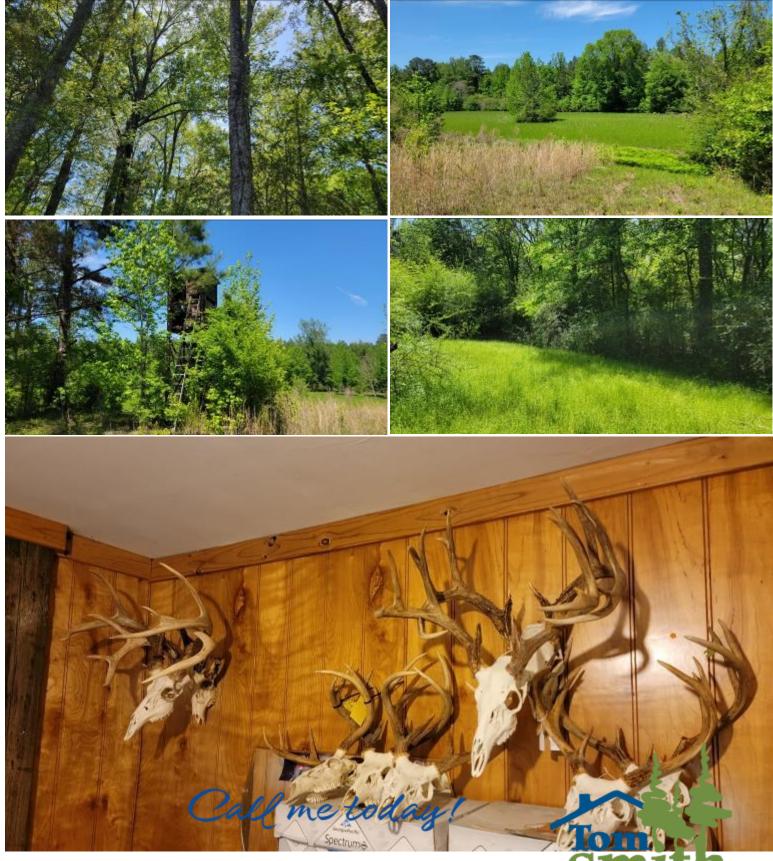

### 60+/- ACRE DEER HUNTING PARADISE COPIAH COUNTY, MS

Are you looking for a great recreational tract? Here it is! This exceptional 60+/- acre recreational property in Copiah County, MS, is what you have been looking for. This property is all about deer hunting and was developed for just that. The property boasts a combination of thick pines, mature hardwoods, internal trails, large food plots, feeders, and a pond. This property has been allowed to grow thick, providing a wealth of natural high protein forage and hardwood mast, checking all the boxes for whitetail management. The 4+/- acre food plot, the largest of three, offers multiple locations for bow stands and box blinds for longer-range shots. The adjoining hunting club has been on a management program for years, and numerous mature deer utilize the property. The furnished two-bedroom camp is cozy and warm, with a large front porch and utility room. An attached shed provides a spot to take care of your harvest out of the wind and weather.