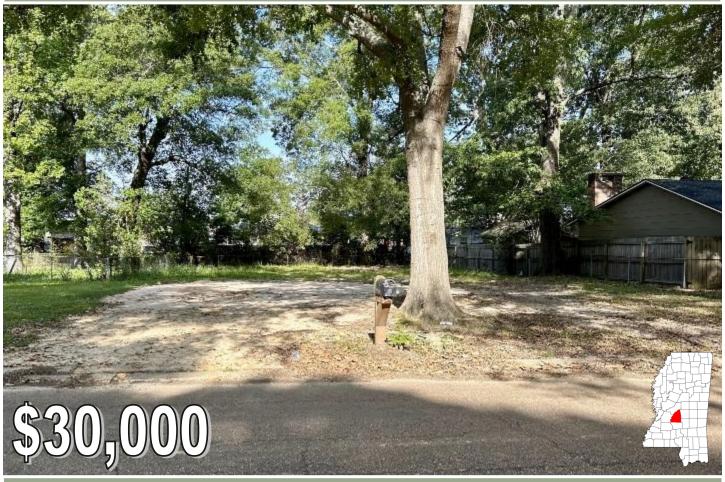

## RANKIN COUNTY INVESTMENT PROPERTY 213 Pine Park Drive Pearl, MS 39208

Excellent investment property or lot to build your dream home in Rankin County, MS. Conveniently located near The Outlets of MS, Trustmark Park, Sam's Club, and Bass Pro Shops. The lot is approximately .23 acres in an established, quiet neighborhood. If you are ready to build your dream home or a rental home near all of Pearl's amenities, call Colby to schedule your showing today! <u>GOOGLE MAP LINK</u>