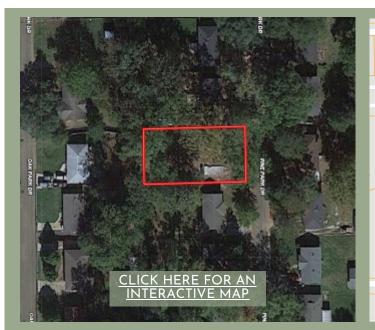

## AERIAL MAP

Directions from 1-20 and Pearson Road in Pearl, MS: Travel Pearson Road .3 miles and turn right at the red light onto Riverwind Drive. Take the next left onto Oak Park Drive and then make an immediate right onto Pine Circle Drive. After .1 mile the property will be on the left. 213 Pine Park Drive Pearl, MS 39208 GPS; 32.2706, -90.1323