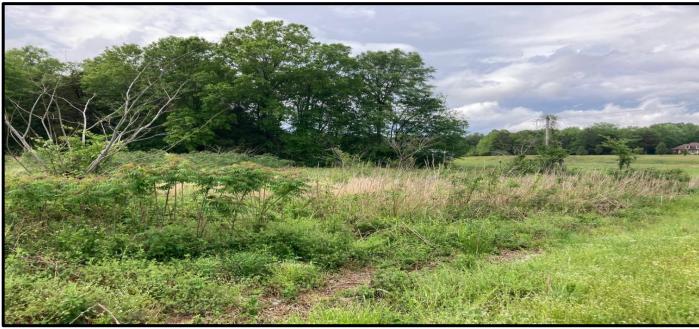

### Residential Homesite 7.4 +/- Acres in Montgomery County, MS

Are you looking for home site with great highway access? Look no further than this 7.4 +/acres in Montgomery County, MS. All utilities are ready to be hooked up and this tract offers over a 100 feet of road frontage on Greensboro Street in Winona. There are some mature hardwoods on top of a ridge, making a beautiful place to build a home. This tract is also only 300 feet from Highway 82, giving you quick access to Winona, Europa, Mathiston, and Starkville. To schedule a private showing, call or text Walker!