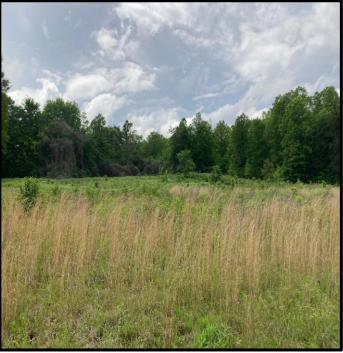

### Residential Homesite 7.4 +/- Acres in Montgomery County, MS

Are you looking for home site with great highway access? Look no further than this 7.4 +/acres in Montgomery County, MS. All utilities are ready to be hooked up and this tract offers over a 100 feet of road frontage on Greensboro Street in Winona. There are some mature hardwoods on top of a ridge, making a beautiful place to build a home. This tract is also only 300 feet from Highway 82, giving you quick access to Winona, Europa, Mathiston, and Starkville. To schedule a private showing, call or text Walker!