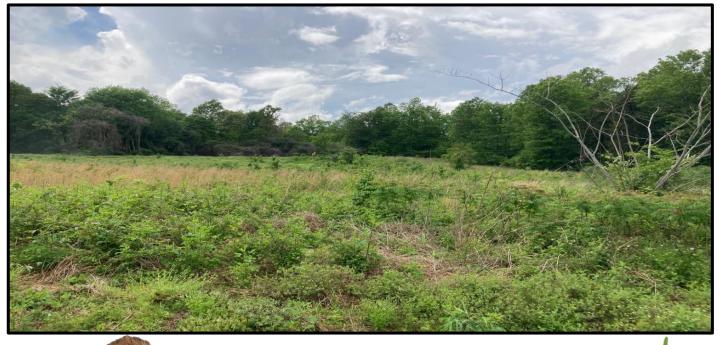

### Residential Homesite 7.4 +/- Acres in Montgomery County, MS

Are you looking for home site with great highway access? Look no further than this 7.4 +/acres in Montgomery County, MS. All utilities are ready to be hooked up and this tract offers over a 100 feet of road frontage on Greensboro Street in Winona. There are some mature hardwoods on top of a ridge, making a beautiful place to build a home. This tract is also only 300 feet from Highway 82, giving you quick access to Winona, Europa, Mathiston, and Starkville. To schedule a private showing, call or text Walker!