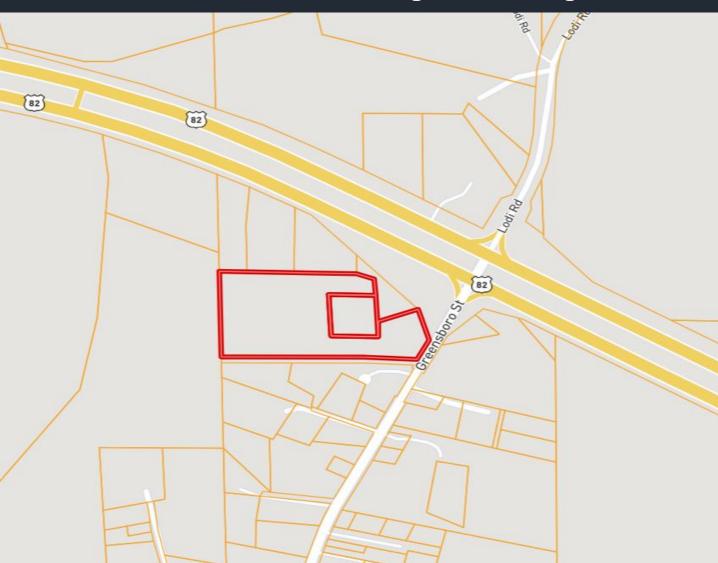

### Residential Homesite 7.4 +/- Acres in Montgomery County, MS

Are you looking for home site with great highway access? Look no further than this 7.4 +/acres in Montgomery County, MS. All utilities are ready to be hooked up and this tract offers over a 100 feet of road frontage on Greensboro Street in Winona. There are some mature hardwoods on top of a ridge, making a beautiful place to build a home. This tract is also only 300 feet from Highway 82, giving you quick access to Winona, Europa, Mathiston, and Starkville. To schedule a private showing, call or text Walker!

## **Ownership Map**

WALKER TRANUM, REALTOR\* Walker@TomSmithHomes.com 662.268.6333 office | 662.769.1442 cell