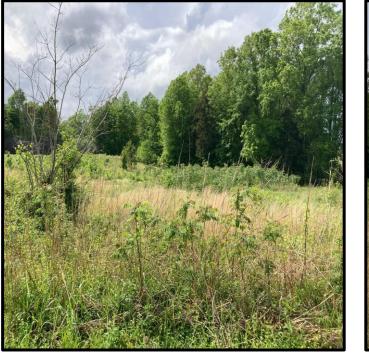

### Residential Homesite 7.4 +/- Acres in Montgomery County, MS

Are you looking for home site with great highway access? Look no further than this 7.4 +/acres in Montgomery County, MS. All utilities are ready to be hooked up and this tract offers over a 100 feet of road frontage on Greensboro Street in Winona. There are some mature hardwoods on top of a ridge, making a beautiful place to build a home. This tract is also only 300 feet from Highway 82, giving you quick access to Winona, Europa, Mathiston, and Starkville. To schedule a private showing, call or text Walker!