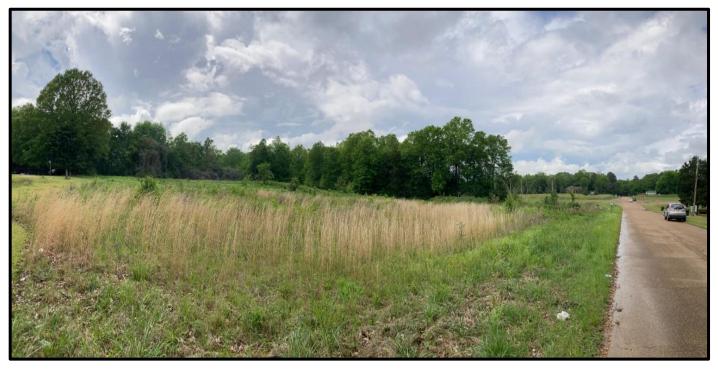

### Residential Homesite 7.4 +/- Acres in Montgomery County, MS

Are you looking for home site with great highway access? Look no further than this 7.4 +/acres in Montgomery County, MS. All utilities are ready to be hooked up and this tract offers over a 100 feet of road frontage on Greensboro Street in Winona. There are some mature hardwoods on top of a ridge, making a beautiful place to build a home. This tract is also only 300 feet from Highway 82, giving you quick access to Winona, Europa, Mathiston, and Starkville. To schedule a private showing, call or text Walker!