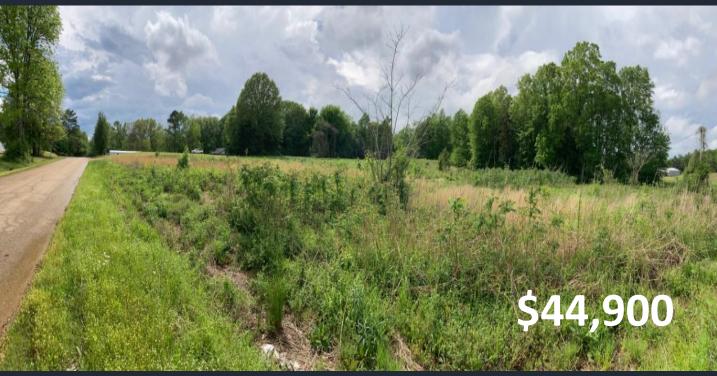

### Residential Homesite 7.4 +/- Acres in Montgomery County, MS

Are you looking for home site with great highway access? Look no further than this 7.4 +/acres in Montgomery County, MS. All utilities are ready to be hooked up and this tract offers over a 100 feet of road frontage on Greensboro Street in Winona. There are some mature hardwoods on top of a ridge, making a beautiful place to build a home. This tract is also only 300 feet from Highway 82, giving you quick access to Winona, Europa, Mathiston, and Starkville. To schedule a private showing, call or text Walker!