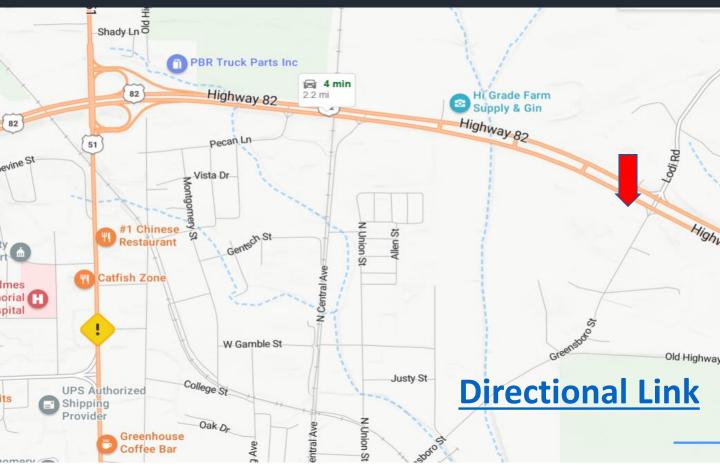

<u>Directions from Winona, MS</u>: Leaving Winona, head north on US-51 North / North Applegate Street toward Jefferson Street. Then in .5 miles take the ramp on the right for US-82 East / Highway 82 and head toward Starkville. Then in 1.4 miles turn right onto Greensboro Street. The property will be on your right in .1 miles.

# **Directional Map**

**Directions from Winona, MS:** Leaving Winona, head north on US-51 North / North Applegate Street toward Jefferson Street. Then in .5 miles take the ramp on the right for US-82 East / Highway 82 and head toward Starkville. Then in 1.4 miles turn right onto Greensboro Street. The property will be on your right in .1 miles.