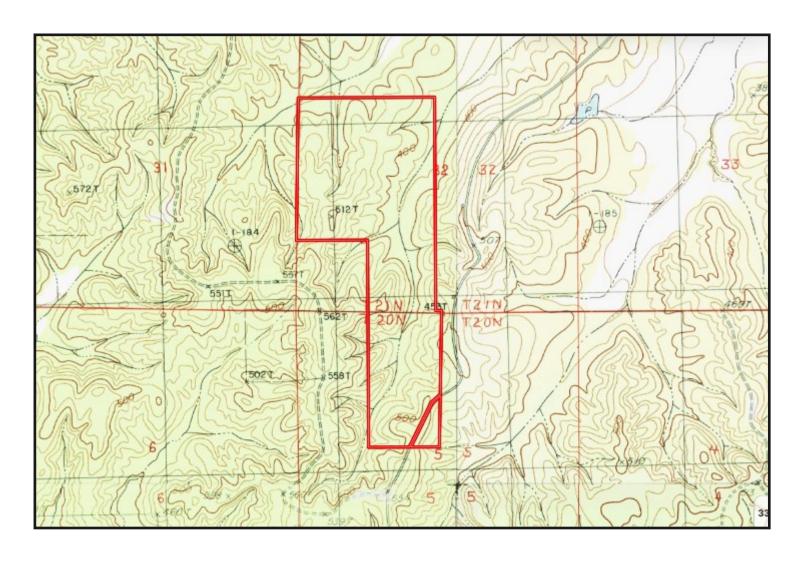

0-25-year-old mixed timber, with the remaining acreage being an estimated ten years old. Call Anthony for your showing today!



ANTHONY STEEN

Officer 662 441

Office: 662.441.2500 Cell: 662.645.5151

Anthony@TomSmithLand.com



A Real Estate Expert You Can Trust

TomSmithLandandHomes.com

















## ANTHONY STEEN REALTOR®

Office: 662.441.2500 Cell: 662.645.5151

Anthony@TomSmithLand.com













## ANTHONY STEEN REALTOR®

Office: 662.441.2500 Cell: 662.645.5151

Anthony@TomSmithLand.com





## OWNERSHIP MAP



### ANTHONY STEEN REALTOR®

Office: 662.441.2500 Cell: 662.645.5151

Anthony@TomSmithLand.com





## AERIAL MAP



#### CLICK HERE FOR AN INTERACTIVE MAP

### ANTHONY STEEN REALTOR®

Office: 662,441,2500 Cell: 662.645.5151

Anthony@TomSmithLand.com





## TOPO MAP



### ANTHONY STEEN REALTOR®

Office: 662.441.2500 Cell: 662.645.5151

Anthony@TomSmithLand.com







# SOIL MAP



| SOIL CODE | SOIL DESCRIPTION                                                  | ACRES      | %     | СРІ | NCCPI | CAP |
|-----------|-------------------------------------------------------------------|------------|-------|-----|-------|-----|
| SOE       | Smithdale-Ora association, hilly                                  | 204.6<br>6 | 72.8  | 0   | 47    | 7e  |
| SWE       | Sweatman-Providence association, 12 to 35 percent slopes          | 49.03      | 17.44 | 0   | 39    | 7e  |
| Oa        | Oaklimeter silt loam, 0 to 2 percent slopes, occasionally flooded | 25.35      | 9.02  | 0   | 65    | 2w  |
| W         | Water