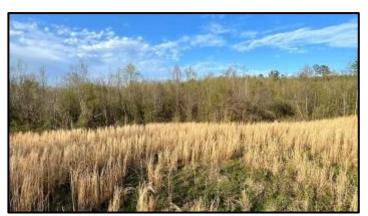

## 256± ACRES IN WEBSTER COUNTY, MS

Welcome to Hunters' Paradise! This 256+/- acre hunting tract is located in Webster County, 13 miles north of Eupora and 42 miles west of Starkville. If you're looking for your hunting property for your family and friends, look no further. This property has deer and turkey with a well-maintained road system for easy access to your food plots. The property offers 10+ freshly bush-hogged food plots with 7+/- shooting houses. A creek flows through the middle of the property, and the wildlife travels up and down. On the east side of the property line, you have road footage from Knight Road, which also has a great stop to build your future campsite. Water and utilities are available north of the property line. Around 160+/- acres feature 20-25-year-old mixed timber, with the remaining acreage being an estimated ten years old. Call Anthony for your showing today!