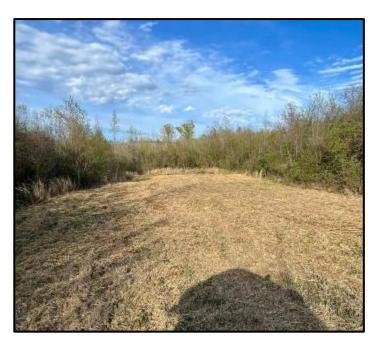

## 256± ACRES IN WEBSTER COUNTY, MS

Welcome to Hunters' Paradise! This 256+/- acre hunting tract is located in Webster County, 13 miles north of Eupora and 42 miles west of Starkville. If you're looking for your hunting property for your family and friends, look no further. This property has deer and turkey with a well-maintained road system for easy access to your food plots. The property offers 10+ freshly bush-hogged food plots with 7+/- shooting houses. A creek flows through the middle of the property, and the wildlife travels up and down. On the east side of the property line, you have road footage from Knight Road, which also has a great stop to build your future campsite. Water and utilities are available north of the property line. Around 160+/- acres feature 20-25-year-old mixed timber, with the remaining acreage being an estimated ten years old. Call Anthony for your showing today!