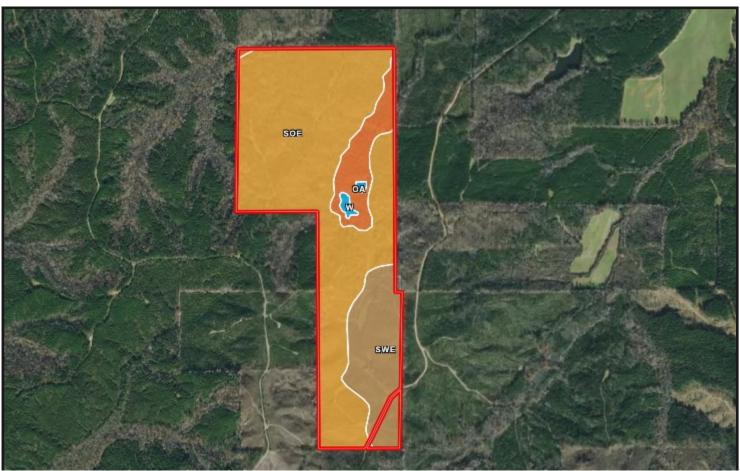

# SOIL MAP

| SOIL CODE | SOIL DESCRIPTION                                                  | ACRES      | %     | СРІ | NCCPI | CAP |
|-----------|-------------------------------------------------------------------|------------|-------|-----|-------|-----|
| SOE       | Smithdale-Ora association, hilly                                  | 204.6<br>6 | 72.8  | 0   | 47    | 7e  |
| SWE       | Sweatman-Providence association, 12 to 35 percent slopes          | 49.03      | 17.44 | 0   | 39    | 7e  |
| Oa        | Oaklimeter silt loam, 0 to 2 percent slopes, occasionally flooded | 25.35      | 9.02  | 0   | 65    | 2w  |
| W         | Water                                                             | 2.09       | 0.74  | 0   | -     | -   |