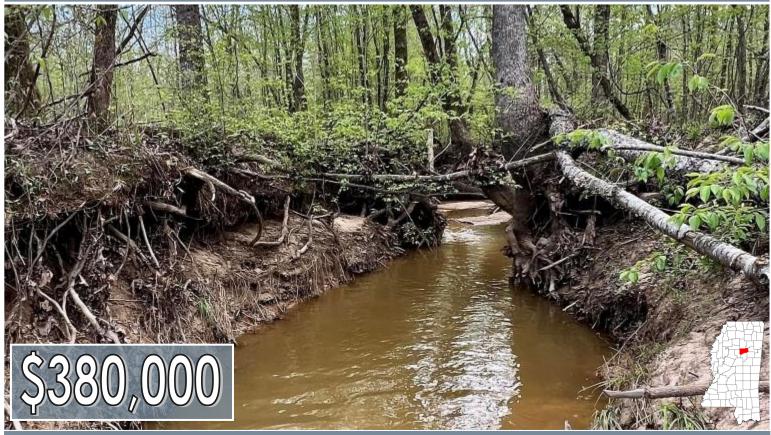

## 256± ACRES IN WEBSTER COUNTY, MS

Welcome to Hunters' Paradise! This 256+/- acre hunting tract is located in Webster County, 13 miles north of Eupora and 42 miles west of Starkville. If you're looking for your hunting property for your family and friends, look no further. This property has deer and turkey with a well-maintained road system for easy access to your food plots. The property offers 10+ freshly bush-hogged food plots with 7+/- shooting houses. A creek flows through the middle of the property, and the wildlife travels up and down. On the east side of the property line, you have road footage from Knight Road, which also has a great stop to build your future campsite. Water and utilities are available north of the property line. Around 160+/- acres feature 20-25-year-old mixed timber, with the remaining acreage being an estimated ten years old. Call Anthony for your showing today!