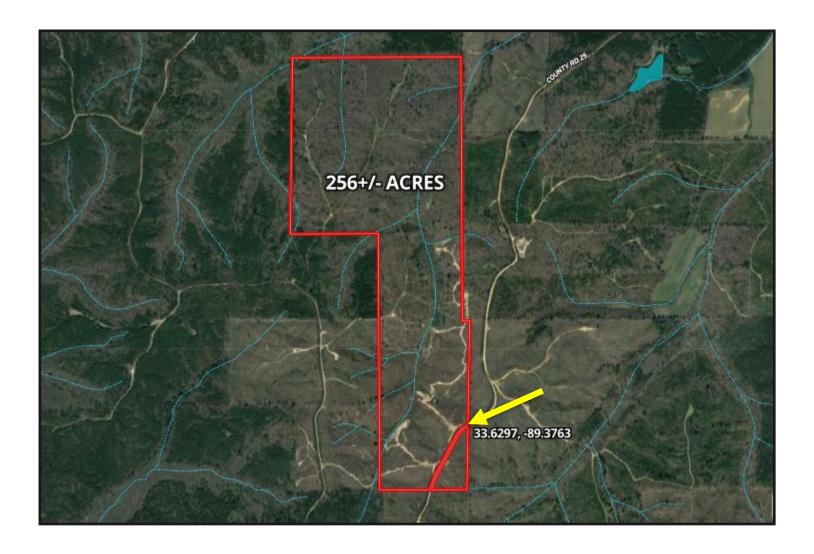

ad, which also has a great stop to build your future campsite. Water and utilities are available north of the property line. Around 160+/- acres feature 20-25-year-old mixed timber, with the remaining acreage being an estimated ten years old. Call Anthony for your showing today!



ANTHONY STEEN

Officer 662 441

Office: 662.441.2500 Cell: 662.645.5151

Anthony@TomSmithLand.com



A Real Estate Expert You Can Trust

TomSmithLandandHomes.com

















## ANTHONY STEEN REALTOR®

Office: 662.441.2500 Cell: 662.645.5151

Anthony@TomSmithLand.com













## ANTHONY STEEN REALTOR®

Office: 662.441.2500 Cell: 662.645.5151

Anthony@TomSmithLand.com





## OWNERSHIP MAP



### ANTHONY STEEN REALTOR®

Office: 662.441.2500 Cell: 662.645.5151

Anthony@TomSmithLand.com





## AERIAL MAP



#### CLICK HERE FOR AN INTERACTIVE MAP

### ANTHONY STEEN REALTOR®

Office: 662,441,2500 Cell: 662.645.5151

Anthony@TomSmithLand.com





## TOPO MAP



### ANTHONY STEEN REALTOR®

Office: 662.441.2500 Cell: 662.645.5151

Anthony@TomSmithLand.com







# SOIL MAP



| SOIL CODE | SOIL DESCRIPTION                                                  | ACRES      | %     | СРІ | NCCPI | CAP |
|-----------|-------------------------------------------------------------------|------------|-------|-----|-------|-----|
| SOE       | Smithdale-Ora association, hilly                                  | 204.6<br>6 | 72.8  | 0   | 47    | 7e  |
| SWE       | Sweatman-Providence association, 12 to 35 percent slopes          | 49.03      | 17.44 | 0   | 39    | 7e  |
| Oa        | Oaklimeter silt loam, 0