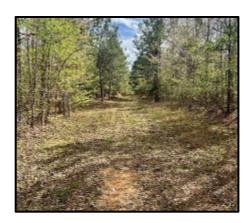

## 256± ACRES IN WEBSTER COUNTY, MS

Welcome to Hunters' Paradise! This 256+/- acre hunting tract is located in Webster County, 13 miles north of Eupora and 42 miles west of Starkville. If you're looking for your hunting property for your family and friends, look no further. This property has deer and turkey with a well-maintained road system for easy access to your food plots. The property offers 10+ freshly bush-hogged food plots with 7+/- shooting houses. A creek flows through the middle of the property, and the wildlife travels up and down. On the east side of the property line, you have road footage from Knight Road, which also has a great stop to build your future campsite. Water and utilities are available north of the property line. Around 160+/- acres feature 20-25-year-old mixed timber, with the remaining acreage being an estimated ten years old. Call Anthony for your showing today!