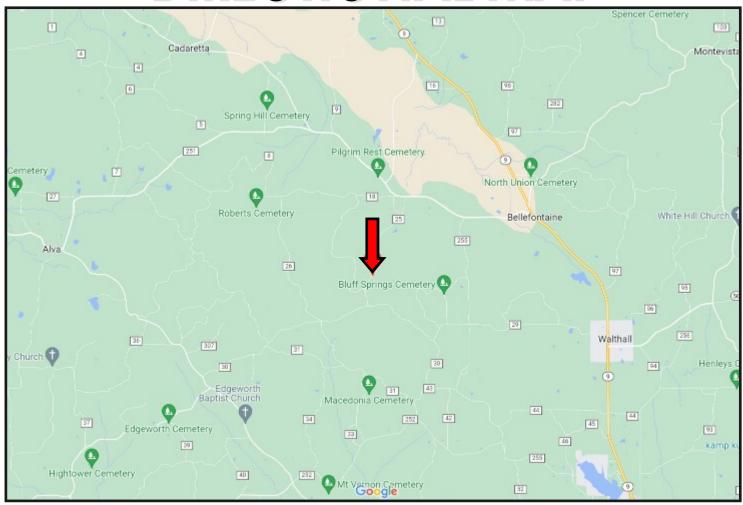

## DIRECTIONAL MAP

**DIRECTIONS FROM WALTHALL, MS**: Travel north on Hwy 9 for 3.5 miles. Make a slight left onto Hwy 404 and travel 3.2 miles. Turn left onto Knight Road. After 2.2 miles the entrance to the property will be on your right.