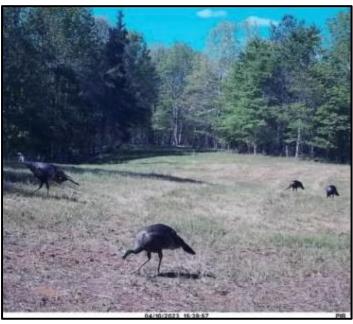

## 256± ACRES IN WEBSTER COUNTY, MS

Welcome to Hunters' Paradise! This 256+/- acre hunting tract is located in Webster County, 13 miles north of Eupora and 42 miles west of Starkville. If you're looking for your hunting property for your family and friends, look no further. This property has deer and turkey with a well-maintained road system for easy access to your food plots. The property offers 10+ freshly bush-hogged food plots with 7+/- shooting houses. A creek flows through the middle of the property, and the wildlife travels up and down. On the east side of the property line, you have road footage from Knight Road, which also has a great stop to build your future campsite. Water and utilities are available north of the property line. Around 160+/- acres feature 20-25-year-old mixed timber, with the remaining acreage being an estimated ten years old. Call Anthony for your showing today!