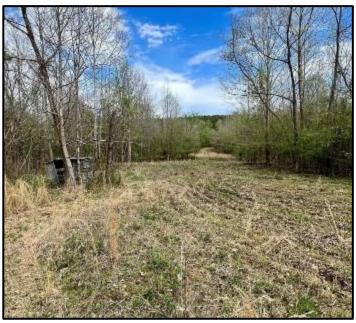

## 256± ACRES IN WEBSTER COUNTY, MS

Welcome to Hunters' Paradise! This 256+/- acre hunting tract is located in Webster County, 13 miles north of Eupora and 42 miles west of Starkville. If you're looking for your hunting property for your family and friends, look no further. This property has deer and turkey with a well-maintained road system for easy access to your food plots. The property offers 10+ freshly bush-hogged food plots with 7+/- shooting houses. A creek flows through the middle of the property, and the wildlife travels up and down. On the east side of the property line, you have road footage from Knight Road, which also has a great stop to build your future campsite. Water and utilities are available north of the property line. Around 160+/- acres feature 20-25-year-old mixed timber, with the remaining acreage being an estimated ten years old. Call Anthony for your showing today!