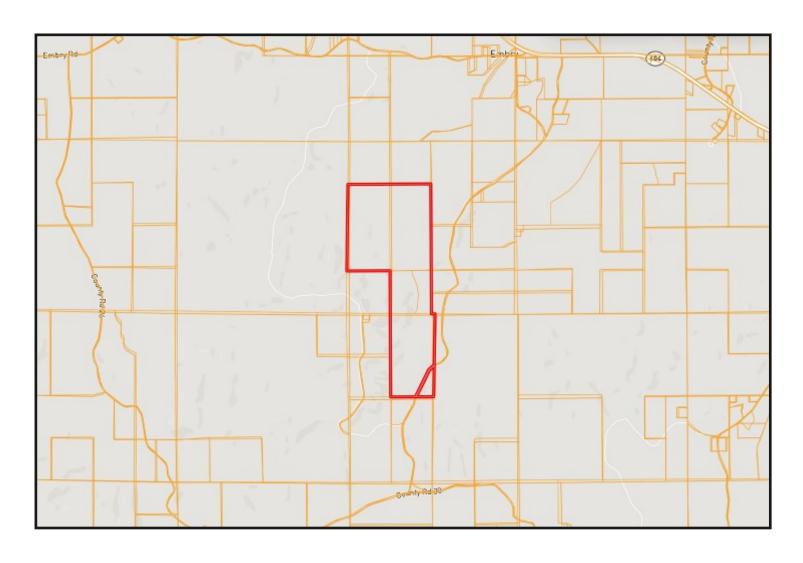

## DIRECTIONAL MAP

**DIRECTIONS FROM WALTHALL, MS**: Travel north on Hwy 9 for 3.5 miles. Make a slight left onto Hwy 404 and travel 3.2 miles. Turn left onto Knight Road. After 2.2 miles the entrance to the property will be on your right.