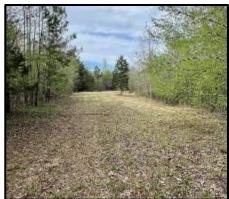

## 256± ACRES IN WEBSTER COUNTY, MS

Welcome to Hunters' Paradise! This 256+/- acre hunting tract is located in Webster County, 13 miles north of Eupora and 42 miles west of Starkville. If you're looking for your hunting property for your family and friends, look no further. This property has deer and turkey with a well-maintained road system for easy access to your food plots. The property offers 10+ freshly bush-hogged food plots with 7+/- shooting houses. A creek flows through the middle of the property, and the wildlife travels up and down. On the east side of the property line, you have road footage from Knight Road, which also has a great stop to build your future campsite. Water and utilities are available north of the property line. Around 160+/- acres feature 20-25-year-old mixed timber, with the remaining acreage being an estimated ten years old. Call Anthony for your showing today!