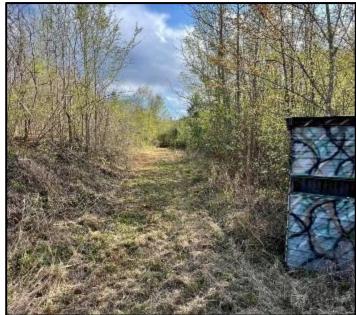

## 256± ACRES IN WEBSTER COUNTY, MS

Welcome to Hunters' Paradise! This 256+/- acre hunting tract is located in Webster County, 13 miles north of Eupora and 42 miles west of Starkville. If you're looking for your hunting property for your family and friends, look no further. This property has deer and turkey with a well-maintained road system for easy access to your food plots. The property offers 10+ freshly bush-hogged food plots with 7+/- shooting houses. A creek flows through the middle of the property, and the wildlife travels up and down. On the east side of the property line, you have road footage from Knight Road, which also has a great stop to build your future campsite. Water and utilities are available north of the property line. Around 160+/- acres feature 20-25-year-old mixed timber, with the remaining acreage being an estimated ten years old. Call Anthony for your showing today!