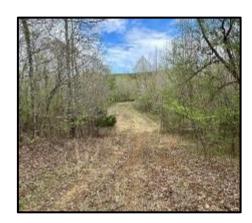

## 256± ACRES IN WEBSTER COUNTY, MS

Welcome to Hunters' Paradise! This 256+/- acre hunting tract is located in Webster County, 13 miles north of Eupora and 42 miles west of Starkville. If you're looking for your hunting property for your family and friends, look no further. This property has deer and turkey with a well-maintained road system for easy access to your food plots. The property offers 10+ freshly bush-hogged food plots with 7+/- shooting houses. A creek flows through the middle of the property, and the wildlife travels up and down. On the east side of the property line, you have road footage from Knight Road, which also has a great stop to build your future campsite. Water and utilities are available north of the property line. Around 160+/- acres feature 20-25-year-old mixed timber, with the remaining acreage being an estimated ten years old. Call Anthony for your showing today!