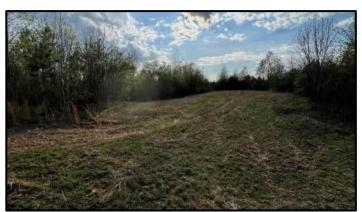

## 256± ACRES IN WEBSTER COUNTY, MS

Welcome to Hunters' Paradise! This 256+/- acre hunting tract is located in Webster County, 13 miles north of Eupora and 42 miles west of Starkville. If you're looking for your hunting property for your family and friends, look no further. This property has deer and turkey with a well-maintained road system for easy access to your food plots. The property offers 10+ freshly bush-hogged food plots with 7+/- shooting houses. A creek flows through the middle of the property, and the wildlife travels up and down. On the east side of the property line, you have road footage from Knight Road, which also has a great stop to build your future campsite. Water and utilities are available north of the property line. Around 160+/- acres feature 20-25-year-old mixed timber, with the remaining acreage being an estimated ten years old. Call Anthony for your showing today!