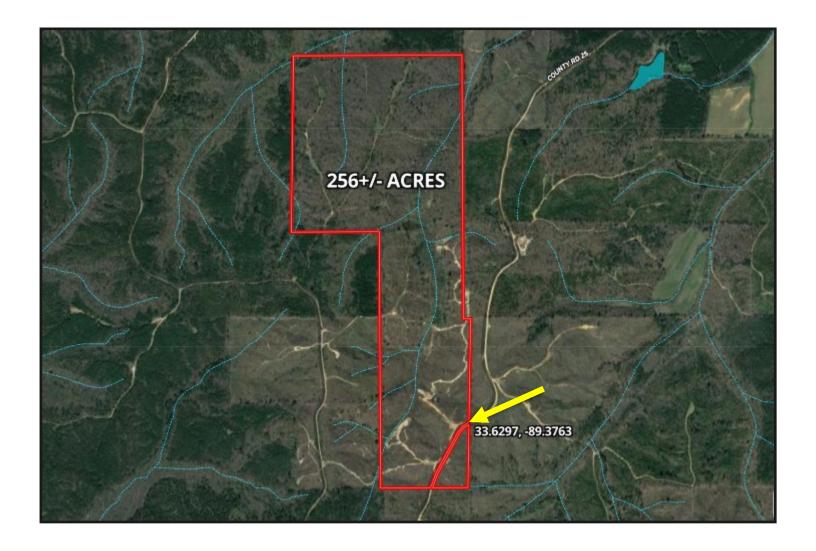

## AERIAL MAP

### 256± ACRES IN WEBSTER COUNTY, MS

Welcome to Hunters' Paradise! This 256+/- acre hunting tract is located in Webster County, 13 miles north of Eupora and 42 miles west of Starkville. If you're looking for your hunting property for your family and friends, look no further. This property has deer and turkey with a well-maintained road system for easy access to your food plots. The property offers 10+ freshly bush-hogged food plots with 7+/- shooting houses. A creek flows through the middle of the property, and the wildlife travels up and down. On the east side of the property line, you have road footage from Knight Road, which also has a great stop to build your future campsite. Water and utilities are available north of the property line. Around 160+/- acres feature 20-25-year-old mixed timber, with the remaining acreage being an estimated ten years old. Call Anthony for your showing today!