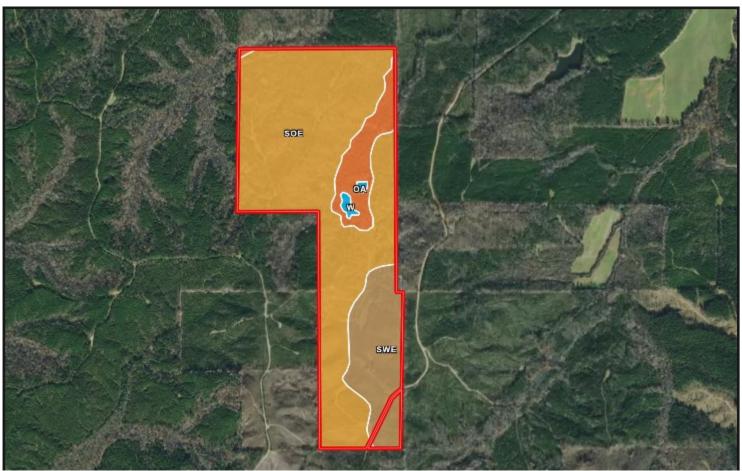

## SOIL MAP

| SOIL CODE | SOIL DESCRIPTION                                                  | ACRES      | %     | CPI | NCCPI | CAP |
|-----------|-------------------------------------------------------------------|------------|-------|-----|-------|-----|
| SOE       | Smithdale-Ora association, hilly                                  | 204.6<br>6 | 72.8  | 0   | 47    | 7e  |
| SWE       | Sweatman-Providence association, 12 to 35 percent slopes          | 49.03      | 17.44 | 0   | 39    | 7e  |
| Oa        | Oaklimeter silt loam, 0 to 2 percent slopes, occasionally flooded | 25.35      | 9.02  | 0   | 65    | 2w  |
| W         | Water                                                             | 2.09       | 0.74  | 0   | -     | -   |