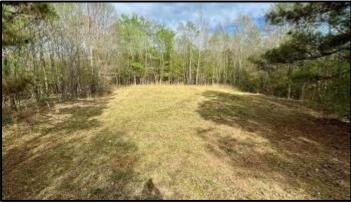

### 256± ACRES IN WEBSTER COUNTY, MS

Welcome to Hunters' Paradise! This 256+/- acre hunting tract is located in Webster County, 13 miles north of Eupora and 42 miles west of Starkville. If you're looking for your hunting property for your family and friends, look no further. This property has deer and turkey with a well-maintained road system for easy access to your food plots. The property offers 10+ freshly bush-hogged food plots with 7+/- shooting houses. A creek flows through the middle of the property, and the wildlife travels up and down. On the east side of the property line, you have road footage from Knight Road, which also has a great stop to build your future campsite. Water and utilities are available north of the property line. Around 160+/- acres feature 20-25-year-old mixed timber, with the remaining acreage being an estimated ten years old. Call Anthony for your showing today!