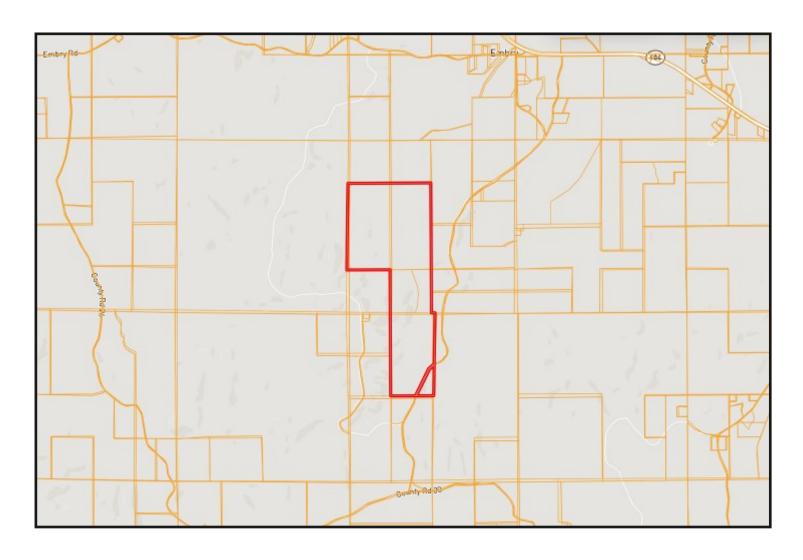

## OWNERSHIP MAP

### DIRECTIONAL MAP

**DIRECTIONS FROM WALTHALL, MS**: Travel north on Hwy 9 for 3.5 miles. Make a slight left onto Hwy 404 and travel 3.2 miles. Turn left onto Knight Road. After 2.2 miles the entrance to the property will be on your right.