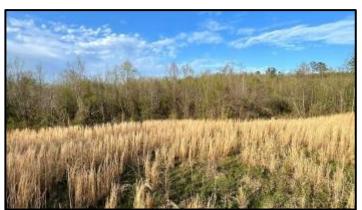

### 256± ACRES IN WEBSTER COUNTY, MS

Welcome to Hunters' Paradise! This 256+/- acre hunting tract is located in Webster County, 13 miles north of Eupora and 42 miles west of Starkville. If you're looking for your hunting property for your family and friends, look no further. This property has deer and turkey with a well-maintained road system for easy access to your food plots. The property offers 10+ freshly bush-hogged food plots with 7+/- shooting houses. A creek flows through the middle of the property, and the wildlife travels up and down. On the east side of the property line, you have road footage from Knight Road, which also has a great stop to build your future campsite. Water and utilities are available north of the property line. Around 160+/- acres feature 20-25-year-old mixed timber, with the remaining acreage being an estimated ten years old. Call Anthony for your showing today!