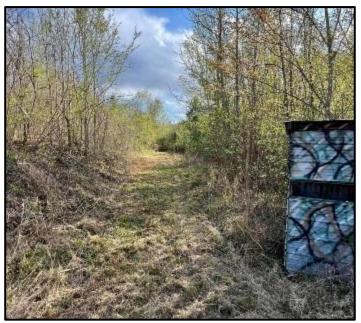

### 256± ACRES IN WEBSTER COUNTY, MS

Welcome to Hunters' Paradise! This 256+/- acre hunting tract is located in Webster County, 13 miles north of Eupora and 42 miles west of Starkville. If you're looking for your hunting property for your family and friends, look no further. This property has deer and turkey with a well-maintained road system for easy access to your food plots. The property offers 10+ freshly bush-hogged food plots with 7+/- shooting houses. A creek flows through the middle of the property, and the wildlife travels up and down. On the east side of the property line, you have road footage from Knight Road, which also has a great stop to build your future campsite. Water and utilities are available north of the property line. Around 160+/- acres feature 20-25-year-old mixed timber, with the remaining acreage being an estimated ten years old. Call Anthony for your showing today!