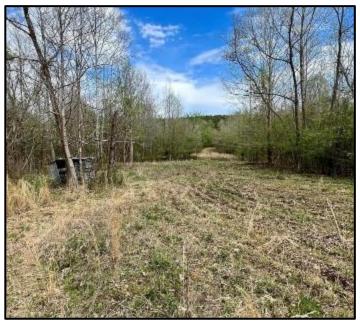

### 256± ACRES IN WEBSTER COUNTY, MS

Welcome to Hunters' Paradise! This 256+/- acre hunting tract is located in Webster County, 13 miles north of Eupora and 42 miles west of Starkville. If you're looking for your hunting property for your family and friends, look no further. This property has deer and turkey with a well-maintained road system for easy access to your food plots. The property offers 10+ freshly bush-hogged food plots with 7+/- shooting houses. A creek flows through the middle of the property, and the wildlife travels up and down. On the east side of the property line, you have road footage from Knight Road, which also has a great stop to build your future campsite. Water and utilities are available north of the property line. Around 160+/- acres feature 20-25-year-old mixed timber, with the remaining acreage being an estimated ten years old. Call Anthony for your showing today!