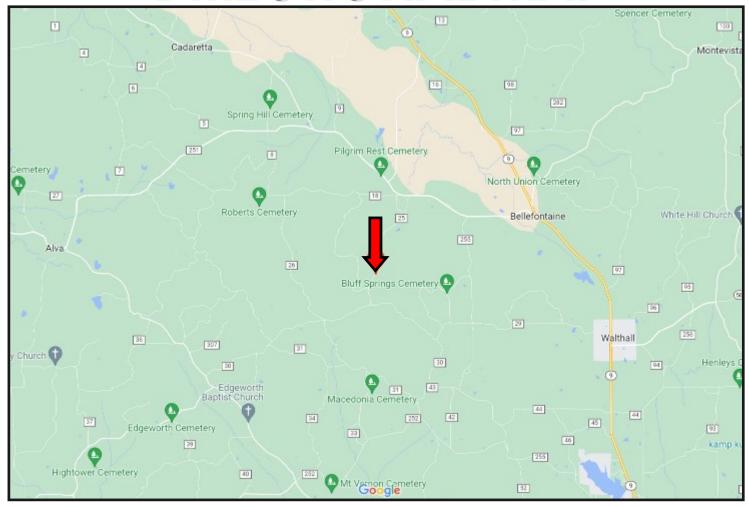

### DIRECTIONAL MAP

**DIRECTIONS FROM WALTHALL, MS**: Travel north on Hwy 9 for 3.5 miles. Make a slight left onto Hwy 404 and travel 3.2 miles. Turn left onto Knight Road. After 2.2 miles the entrance to the property will be on your right.