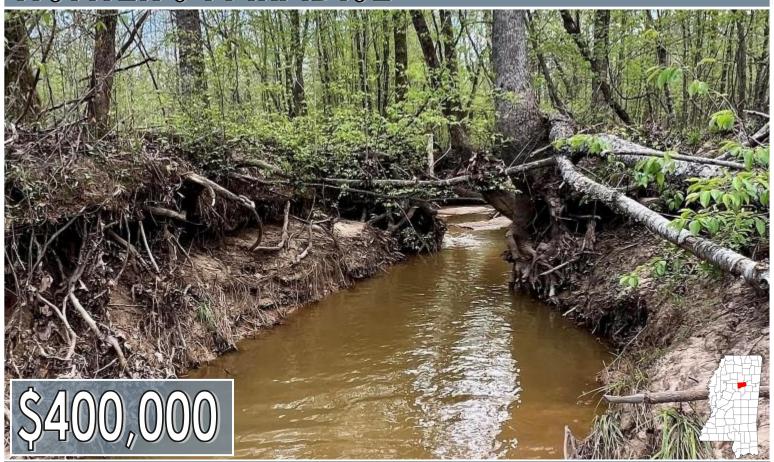

### 256± ACRES IN WEBSTER COUNTY, MS

Welcome to Hunters' Paradise! This 256+/- acre hunting tract is located in Webster County, 13 miles north of Eupora and 42 miles west of Starkville. If you're looking for your hunting property for your family and friends, look no further. This property has deer and turkey with a well-maintained road system for easy access to your food plots. The property offers 10+ freshly bush-hogged food plots with 7+/- shooting houses. A creek flows through the middle of the property, and the wildlife travels up and down. On the east side of the property line, you have road footage from Knight Road, which also has a great stop to build your future campsite. Water and utilities are available north of the property line. Around 160+/- acres feature 20-25-year-old mixed timber, with the remaining acreage being an estimated ten years old. Call Anthony for your showing today!