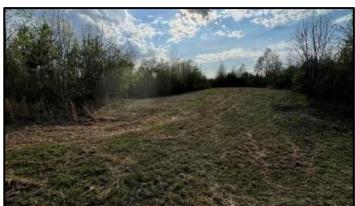

### 256± ACRES IN WEBSTER COUNTY, MS

Welcome to Hunters' Paradise! This 256+/- acre hunting tract is located in Webster County, 13 miles north of Eupora and 42 miles west of Starkville. If you're looking for your hunting property for your family and friends, look no further. This property has deer and turkey with a well-maintained road system for easy access to your food plots. The property offers 10+ freshly bush-hogged food plots with 7+/- shooting houses. A creek flows through the middle of the property, and the wildlife travels up and down. On the east side of the property line, you have road footage from Knight Road, which also has a great stop to build your future campsite. Water and utilities are available north of the property line. Around 160+/- acres feature 20-25-year-old mixed timber, with the remaining acreage being an estimated ten years old. Call Anthony for your showing today!