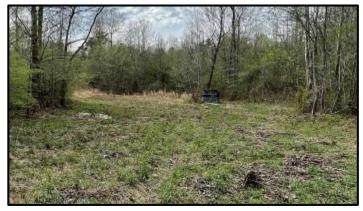

### 256± ACRES IN WEBSTER COUNTY, MS

Welcome to Hunters' Paradise! This 256+/- acre hunting tract is located in Webster County, 13 miles north of Eupora and 42 miles west of Starkville. If you're looking for your hunting property for your family and friends, look no further. This property has deer and turkey with a well-maintained road system for easy access to your food plots. The property offers 10+ freshly bush-hogged food plots with 7+/- shooting houses. A creek flows through the middle of the property, and the wildlife travels up and down. On the east side of the property line, you have road footage from Knight Road, which also has a great stop to build your future campsite. Water and utilities are available north of the property line. Around 160+/- acres feature 20-25-year-old mixed timber, with the remaining acreage being an estimated ten years old. Call Anthony for your showing today!