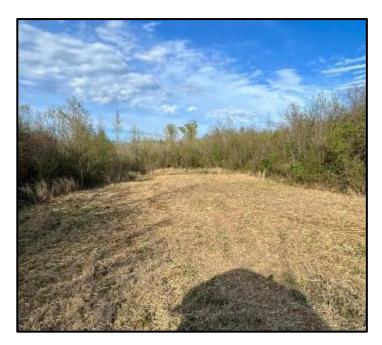

### 256± ACRES IN WEBSTER COUNTY, MS

Welcome to Hunters' Paradise! This 256+/- acre hunting tract is located in Webster County, 13 miles north of Eupora and 42 miles west of Starkville. If you're looking for your hunting property for your family and friends, look no further. This property has deer and turkey with a well-maintained road system for easy access to your food plots. The property offers 10+ freshly bush-hogged food plots with 7+/- shooting houses. A creek flows through the middle of the property, and the wildlife travels up and down. On the east side of the property line, you have road footage from Knight Road, which also has a great stop to build your future campsite. Water and utilities are available north of the property line. Around 160+/- acres feature 20-25-year-old mixed timber, with the remaining acreage being an estimated ten years old. Call Anthony for your showing today!