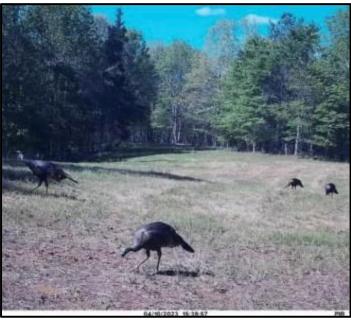

### 256± ACRES IN WEBSTER COUNTY, MS

Welcome to Hunters' Paradise! This 256+/- acre hunting tract is located in Webster County, 13 miles north of Eupora and 42 miles west of Starkville. If you're looking for your hunting property for your family and friends, look no further. This property has deer and turkey with a well-maintained road system for easy access to your food plots. The property offers 10+ freshly bush-hogged food plots with 7+/- shooting houses. A creek flows through the middle of the property, and the wildlife travels up and down. On the east side of the property line, you have road footage from Knight Road, which also has a great stop to build your future campsite. Water and utilities are available north of the property line. Around 160+/- acres feature 20-25-year-old mixed timber, with the remaining acreage being an estimated ten years old. Call Anthony for your showing today!