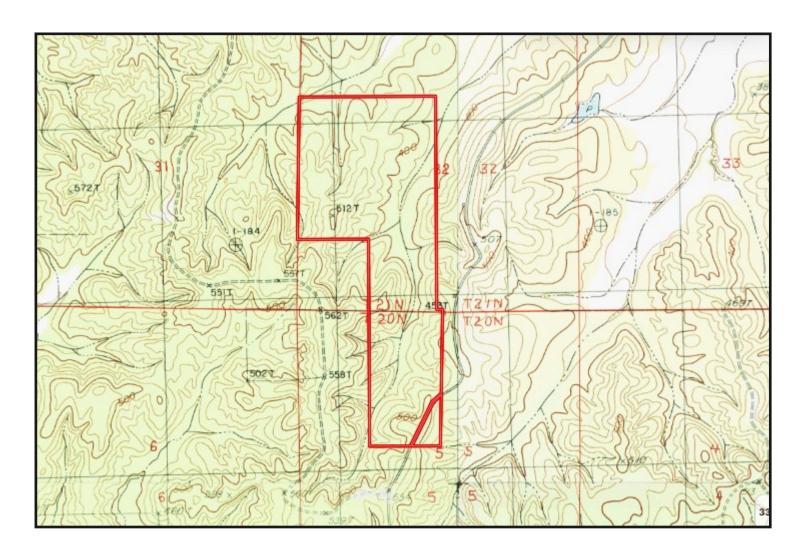

ture 20-25-year-old mixed timber, with the remaining acreage being an estimated ten years old. Call Anthony for your showing today!



## Call me today!

ANTHONY STEEN, REALTOR \*
Anthony@TomSmithLand.com
662.441.2500 office | 662.645.5151 cell

















### Call me today!

ANTHONY STEEN, REALTOR® Anthony@TomSmithLand.com 662.441.2500 office | 662.645.5151 cell













### Call me today!

ANTHONY STEEN, REALTOR® Anthony@TomSmithLand.com 662.441.2500 office | 662.645.5151 cell





## OWNERSHIP MAP



### Call me today!

ANTHONY STEEN, REALTOR® Anthony@TomSmithLand.com 662.441.2500 office | 662.645.5151 cell





## AERIAL MAP



#### CLICK HERE FOR AN INTERACTIVE MAP



ANTHONY STEEN, REALTOR \*
Anthony@TomSmithLand.com
662.441.2500 office | 662.645.5151 cell





## TOPO MAP



### Call me today!

ANTHONY STEEN, REALTOR \*
Anthony@TomSmithLand.com
662.441.2500 office | 662.645.5151 cell





## SOIL MAP



| SOIL CODE | SOIL DESCRIPTION                                                  | ACRES      | %     | CPI | NCCPI | CAP |
|-----------|-------------------------------------------------------------------|------------|-------|-----|-------|-----|
| SOE       | Smithdale-Ora association, hilly                                  | 204.6<br>6 | 72.8  | 0   | 47    | 7e  |
| SWE       | Sweatman-Providence association, 12 to 35 percent slopes          | 49.03      | 17.44 | 0   | 39    | 7e  |
| Oa        | Oaklimeter silt loam, 0 to 2 percent slopes, occasionally flooded | 25.35      | 9.02  | 0   | 65    | 2w  |
| W         | Water