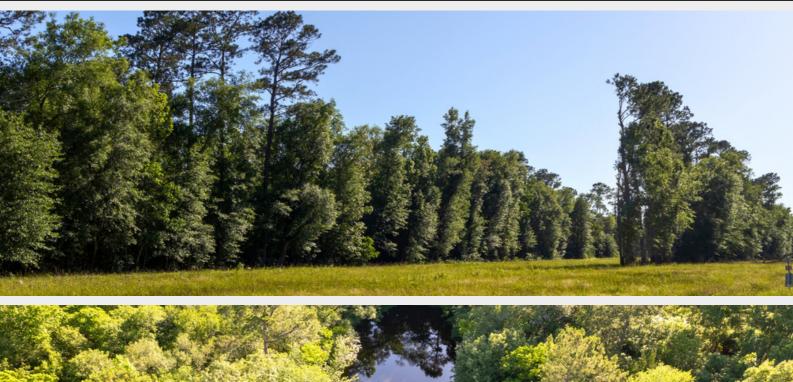

#### **PROPERTY DESCRIPTION.**

This beautiful 429.15 acre property in Hankamer, TX has been in the same family for over 100 years. It is located less than an hour from Houston and just 2.5 miles north of Interstate 10 making it the perfect place to escape the hustle and bustle of city life. The property features 3400 feet of FM 1663 frontage, 85 acres of pasture, and plenty of hardwoods and pine trees. It is also home to a variety of wildlife, including deer, hogs, and ducks. The property has development potential, but it is also perfect for those who want to enjoy the peace and quiet of the country.