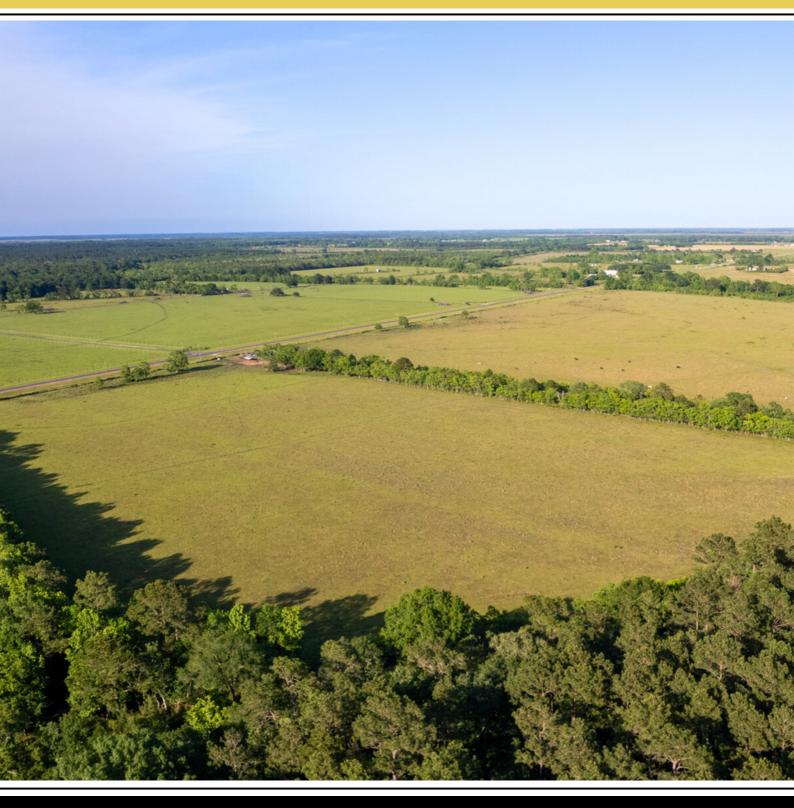

#### **PROPERTY DESCRIPTION.**

This beautiful 429.15 acre property in Hankamer, TX has been in the same family for over 100 years. It is located less than an hour from Houston and just 2.5 miles north of Interstate 10 making it the perfect place to escape the hustle and bustle of city life. The property features 3400 feet of FM 1663 frontage, 85 acres of pasture, and plenty of hardwoods and pine trees. It is also home to a variety of wildlife, including deer, hogs, and ducks. The property has development potential, but it is also perfect for those who want to enjoy the peace and quiet of the country.