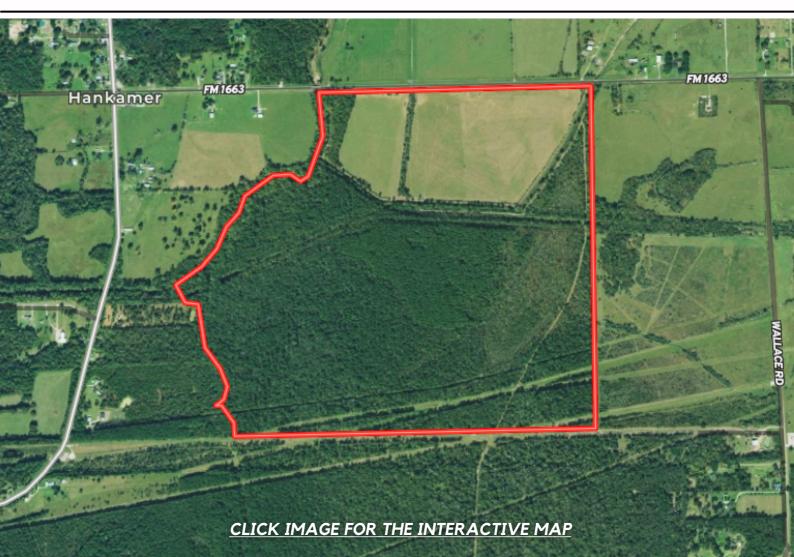

#### **PROPERTY DESCRIPTION.**

This beautiful 429.15 acre property in Hankamer, TX has been in the same family for over 100 years. It is located less than an hour from Houston and just 2.5 miles north of Interstate 10 making it the perfect place to escape the hustle and bustle of city life. The property features 3400 feet of FM 1663 frontage, 85 acres of pasture, and plenty of hardwoods and pine trees. It is also home to a variety of wildlife, including deer, hogs, and ducks. The property has development potential, but it is also perfect for those who want to enjoy the peace and quiet of the country.