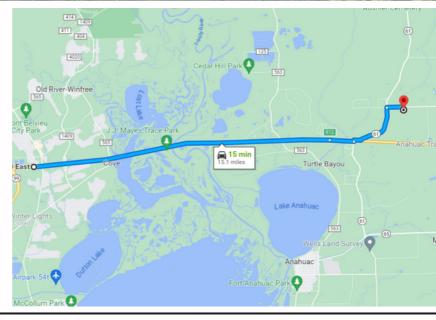

#### **DRIVING DIRECTION.**

Take I-10 to Hankamer Hwy 61 exit and travel north 2 miles, take a right on FM 1663, property will be on your right

All information is deemed reliable, but is not warranted by MOCK RANCHES GROUP. All information is subject to change without prior notice.