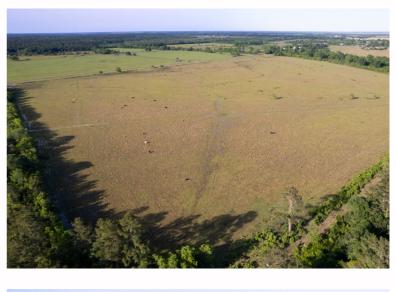

#### **PROPERTY DESCRIPTION.**

This beautiful 429.15 acre property in Hankamer, TX has been in the same family for over 100 years. It is located less than an hour from Houston and just 2.5 miles north of Interstate 10 making it the perfect place to escape the hustle and bustle of city life. The property features 3400 feet of FM 1663 frontage, 85 acres of pasture, and plenty of hardwoods and pine trees. It is also home to a variety of wildlife, including deer, hogs, and ducks. The property has development potential, but it is also perfect for those who want to enjoy the peace and quiet of the country.