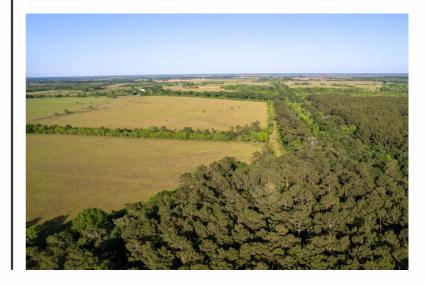

#### **PROPERTY DESCRIPTION.**

This beautiful 429.15 acre property in Hankamer, TX has been in the same family for over 100 years. It is located less than an hour from Houston and just 2.5 miles north of Interstate 10 making it the perfect place to escape the hustle and bustle of city life. The property features 3400 feet of FM 1663 frontage, 85 acres of pasture, and plenty of hardwoods and pine trees. It is also home to a variety of wildlife, including deer, hogs, and ducks. The property has development potential, but it is also perfect for those who want to enjoy the peace and quiet of the country.