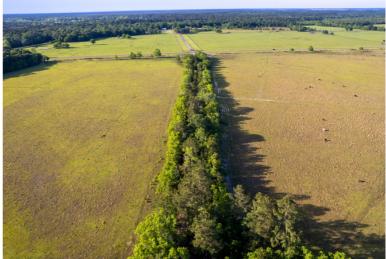

#### **PROPERTY DESCRIPTION.**

This beautiful 429.15 acre property in Hankamer, TX has been in the same family for over 100 years. It is located less than an hour from Houston and just 2.5 miles north of Interstate 10 making it the perfect place to escape the hustle and bustle of city life. The property features 3400 feet of FM 1663 frontage, 85 acres of pasture, and plenty of hardwoods and pine trees. It is also home to a variety of wildlife, including deer, hogs, and ducks. The property has development potential, but it is also perfect for those who want to enjoy the peace and quiet of the country.

#### **DRIVING DIRECTION.**

Take I-10 to Hankamer Hwy 61 exit and travel north 2 miles, take a right on FM 1663, property will be on your right

All information is deemed reliable, but is not warranted by MOCK RANCHES GROUP. All information is subject to change without prior notice.