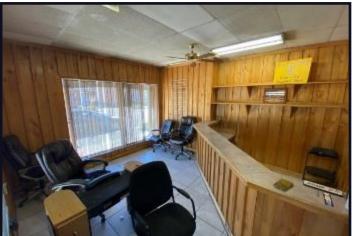

# WARREN COUNTY COMMERCIAL PROPERTY

1713 Clay Street Vicksburg, MS 39183

Introducing a rare opportunity to own a commercial building in the bustling city of Vicksburg, MS! This Warren County income-producing property is conveniently located on the highly trafficked Clay St, making it an ideal location for businesses of all types. With 5,513 square feet of space, this building offers ample room for your business to grow and thrive. Three of the five units are currently occupied by tenants, providing a steady source of income for the new owner from day one. The building also has plenty of parking, ensuring customers and employees can access the property easily. Whether you're looking to start a new business or expand an existing one, this commercial building is the perfect opportunity to invest in your future. Don't miss your chance to own this prime piece of real estate in Vicksburg, MS. Call Clay today to schedule a viewing and take the first step towards securing your future success.