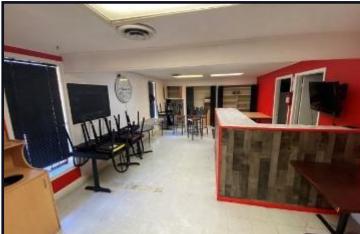

# WARREN COUNTY COMMERCIAL PROPERTY

1713 Clay Street Vicksburg, MS 39183

Introducing a rare opportunity to own a commercial building in the bustling city of Vicksburg, MS! This Warren County income-producing property is conveniently located on the highly trafficked Clay St, making it an ideal location for businesses of all types. With 5,513 square feet of space, this building offers ample room for your business to grow and thrive. Three of the five units are currently occupied by tenants, providing a steady source of income for the new owner from day one. The building also has plenty of parking, ensuring customers and employees can access the property easily. Whether you're looking to start a new business or expand an existing one, this commercial building is the perfect opportunity to invest in your future. Don't miss your chance to own this prime piece of real estate in Vicksburg, MS. Call Clay today to schedule a viewing and take the first step towards securing your future success.