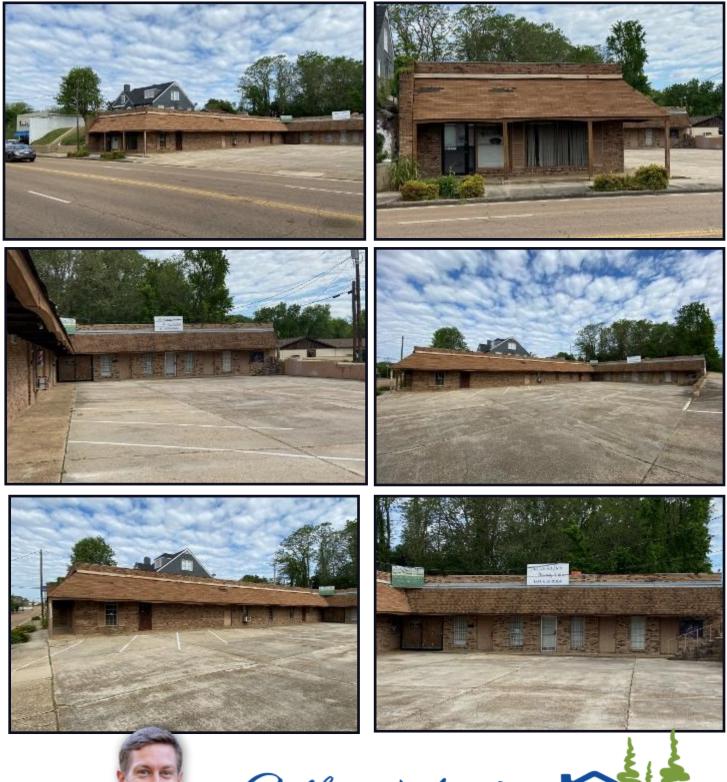

# WARREN COUNTY COMMERCIAL PROPERTY

1713 Clay Street Vicksburg, MS 39183

Introducing a rare opportunity to own a commercial building in the bustling city of Vicksburg, MS! This Warren County income-producing property is conveniently located on the highly trafficked Clay St, making it an ideal location for businesses of all types. With 5,513 square feet of space, this building offers ample room for your business to grow and thrive. Three of the five units are currently occupied by tenants, providing a steady source of income for the new owner from day one. The building also has plenty of parking, ensuring customers and employees can access the property easily. Whether you're looking to start a new business or expand an existing one, this commercial building is the perfect opportunity to invest in your future. Don't miss your chance to own this prime piece of real estate in Vicksburg, MS. Call Clay today to schedule a viewing and take the first step towards securing your future success.