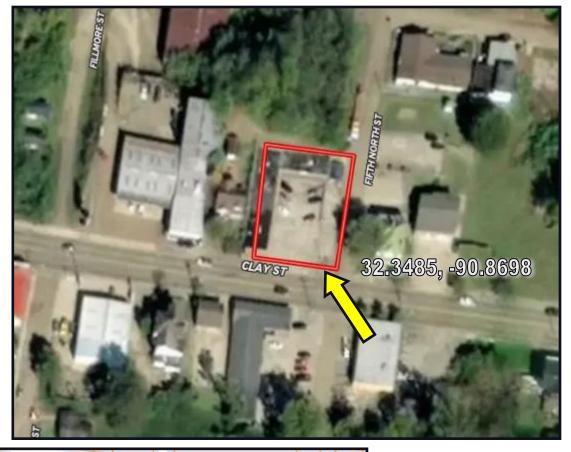

## Aerial Map

Linder

2011-2022

BEST

ownership Map INTERACTIVE MAP CLICK HERE

Call me today!

CLAY SIMMONS, REALTOR® Clay@TomSmithHomes.com 601.898.2772 office | 601.672.6864 cell

TomSmithLandandHomes.com

#### **Directional Map**

1713 Clay Street, Vicksburg, MS 39183 Directions from Vicksburg National Military Park: Turn Right onto Clay Street heading West towards downtown Vicksburg. After 1.2 miles, the building will be on the right.