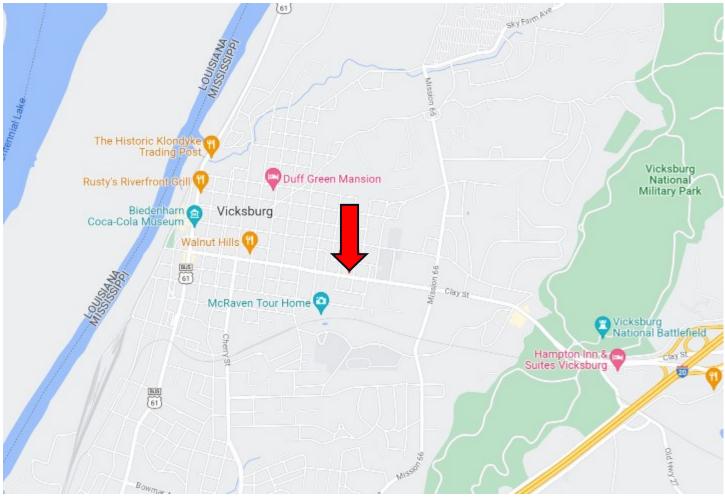

#### **Directional Map**

1713 Clay Street, Vicksburg, MS 39183 Directions from Vicksburg National Military Park: Turn Right onto Clay Street heading West towards downtown Vicksburg. After 1.2 miles, the building will be on the right.

<u>Directions from Vicksburg National Military Park:</u> Turn right onto Clay Street heading west towards downtown Vicksburg. After 1.2 miles, the building will be on the right.

Call me today!

CLAY SIMMONS, REALTOR\* Clay@TomSmithHomes.com 601.898.2772 office | 601.672.6864 cell