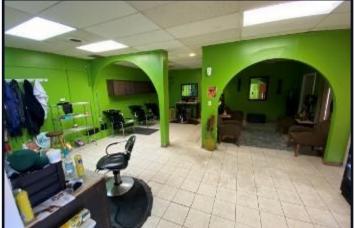

# WARREN COUNTY COMMERCIAL PROPERTY

1713 Clay Street Vicksburg, MS 39183

Introducing a rare opportunity to own a commercial building in the bustling city of Vicksburg, MS! This Warren County income-producing property is conveniently located on the highly trafficked Clay St, making it an ideal location for businesses of all types. With 5,513 square feet of space, this building offers ample room for your business to grow and thrive. Three of the five units are currently occupied by tenants, providing a steady source of income for the new owner from day one. The building also has plenty of parking, ensuring customers and employees can access the property easily. Whether you're looking to start a new business or expand an existing one, this commercial building is the perfect opportunity to invest in your future. Don't miss your chance to own this prime piece of real estate in Vicksburg, MS. Call Clay today to schedule a viewing and take the first step towards securing your future success.