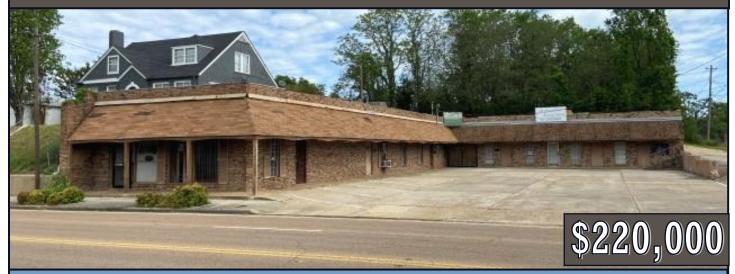

# WARREN COUNTY COMMERCIAL PROPERTY

1713 Clay Street Vicksburg, MS 39183

Introducing a rare opportunity to own a commercial building in the bustling city of Vicksburg, MS! This Warren County income-producing property is conveniently located on the highly trafficked Clay St, making it an ideal location for businesses of all types. With 5,513 square feet of space, this building offers ample room for your business to grow and thrive. Three of the five units are currently occupied by tenants, providing a steady source of income for the new owner from day one. The building also has plenty of parking, ensuring customers and employees can access the property easily. Whether you're looking to start a new business or expand an existing one, this commercial building is the perfect opportunity to invest in your future. Don't miss your chance to own this prime piece of real estate in Vicksburg, MS. Call Clay today to schedule a viewing and take the first step towards securing your future success.