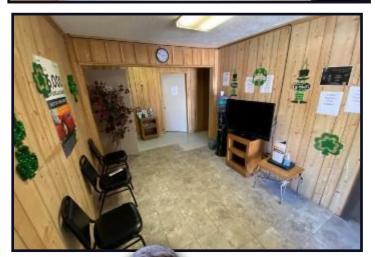

# WARREN COUNTY COMMERCIAL PROPERTY

1713 Clay Street Vicksburg, MS 39183

Introducing a rare opportunity to own a commercial building in the bustling city of Vicksburg, MS! This Warren County income-producing property is conveniently located on the highly trafficked Clay St, making it an ideal location for businesses of all types. With 5,513 square feet of space, this building offers ample room for your business to grow and thrive. Three of the five units are currently occupied by tenants, providing a steady source of income for the new owner from day one. The building also has plenty of parking, ensuring customers and employees can access the property easily. Whether you're looking to start a new business or expand an existing one, this commercial building is the perfect opportunity to invest in your future. Don't miss your chance to own this prime piece of real estate in Vicksburg, MS. Call Clay today to schedule a viewing and take the first step towards securing your future success.