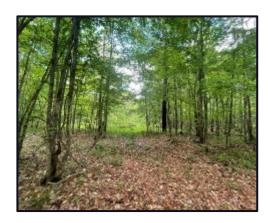

#### 12+/- Acre Jasper County Camp Surrounded by Tallahala WMA

Welcome to your new hunting camp in Jasper County, MS! With this 12+/- acre property located within Tallahala WMA, you can access thousands of acres of public hunting land, making this ideal for hunters. There is an abundance of wildlife throughout the property, including deer, turkey, wild hogs, and even a small pond to do some fishing containing bass, bream, and catfish. The owners have enjoyed this camp for over 22 years and have successfully hunted every year they've owned it. Three food plots are already set up, and ready to go on the 12+/- acres. The camp house is approximately 700 square feet and features two bedrooms, one-and-a-half baths, and a full kitchen. This camp is completely off-grid with generator power (generator not included, but could be negotiated). They currently catch rainwater for septic and washing and bring water for cooking and drinking. There are also two barns. One barn is approximately 20ftx20ft, and the other is approximately 30ftx34ft. This hunting camp is one you want to take advantage of! Call Clay Simmons today to schedule your private viewing!