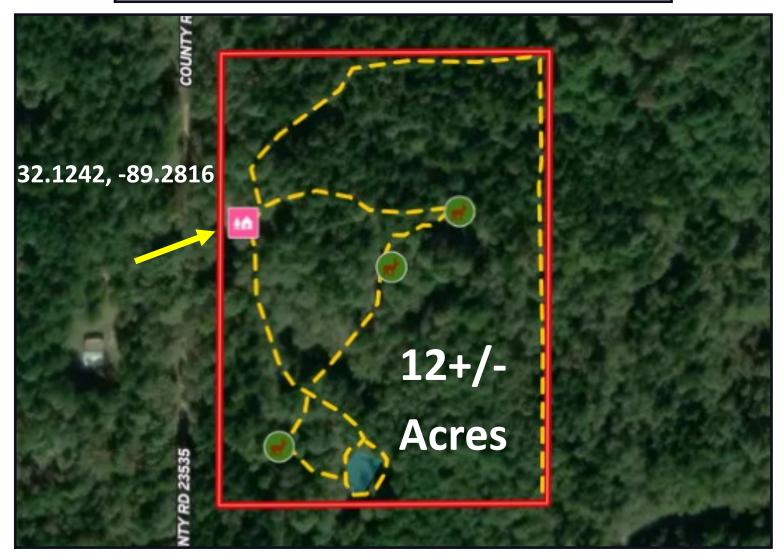

# **AERIAL MAP**

#### 12+/- Acre Jasper County Camp Surrounded by Tallahala WMA

Welcome to your new hunting camp in Jasper County, MS! With this 12+/- acre property located within Tallahala WMA, you can access thousands of acres of public hunting land, making this ideal for hunters. There is an abundance of wildlife throughout the property, including deer, turkey, wild hogs, and even a small pond to do some fishing containing bass, bream, and catfish. The owners have enjoyed this camp for over 22 years and have successfully hunted every year they've owned it. Three food plots are already set up, and ready to go on the 12+/- acres. The camp house is approximately 700 square feet and features two bedrooms, one-and-a-half baths, and a full kitchen. This camp is completely off-grid with generator power (generator not included, but could be negotiated). They currently catch rainwater for septic and washing and bring water for cooking and drinking. There are also two barns. One barn is approximately 20ftx20ft, and the other is approximately 30ftx34ft. This hunting camp is one you want to take advantage of! Call Clay Simmons today to schedule your private viewing!