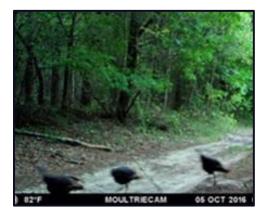

#### 12+/- Acre Jasper County Camp Surrounded by Tallahala WMA

Welcome to your new hunting camp in Jasper County, MS! With this 12+/- acre property located within Tallahala WMA, you can access thousands of acres of public hunting land, making this ideal for hunters. There is an abundance of wildlife throughout the property, including deer, turkey, wild hogs, and even a small pond to do some fishing containing bass, bream, and catfish. The owners have enjoyed this camp for over 22 years and have successfully hunted every year they've owned it. Three food plots are already set up, and ready to go on the 12+/- acres. The camp house is approximately 700 square feet and features two bedrooms, one-and-a-half baths, and a full kitchen. This camp is completely off-grid with generator power (generator not included, but could be negotiated). They currently catch rainwater for septic and washing and bring water for cooking and drinking. There are also two barns. One barn is approximately 20ftx20ft, and the other is approximately 30ftx34ft. This hunting camp is one you want to take advantage of! Call Clay Simmons today to schedule your private viewing!