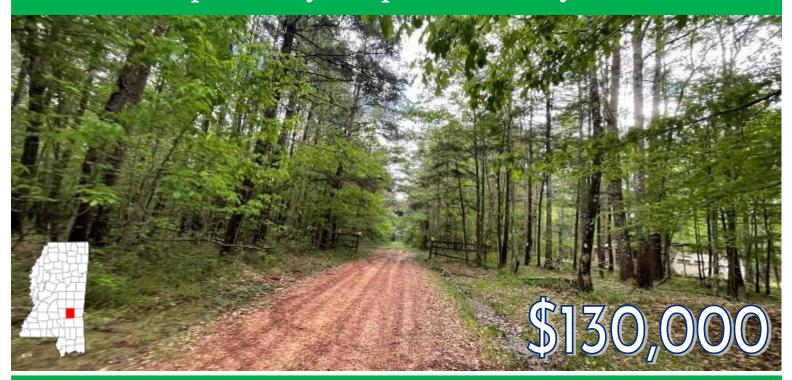

#### 12+/- Acre Jasper County Camp Surrounded by Tallahala WMA

Welcome to your new hunting camp in Jasper County, MS! With this 12+/- acre property located within Tallahala WMA, you can access thousands of acres of public hunting land, making this ideal for hunters. There is an abundance of wildlife throughout the property, including deer, turkey, wild hogs, and even a small pond to do some fishing containing bass, bream, and catfish. The owners have enjoyed this camp for over 22 years and have successfully hunted every year they've owned it. Three food plots are already set up, and ready to go on the 12+/- acres. The camp house is approximately 700 square feet and features two bedrooms, one-and-a-half baths, and a full kitchen. This camp is completely off-grid with generator power (generator not included, but could be negotiated). They currently catch rainwater for septic and washing and bring water for cooking and drinking. There are also two barns. One barn is approximately 20ftx20ft, and the other is approximately 30ftx34ft. This hunting camp is one you want to take advantage of! Call Clay Simmons today to schedule your private viewing!