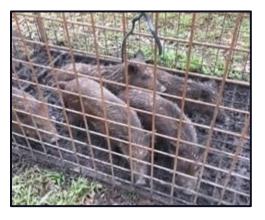

#### 12+/- Acre Jasper County Camp Surrounded by Tallahala WMA

Welcome to your new hunting camp in Jasper County, MS! With this 12+/- acre property located within Tallahala WMA, you can access thousands of acres of public hunting land, making this ideal for hunters. There is an abundance of wildlife throughout the property, including deer, turkey, wild hogs, and even a small pond to do some fishing containing bass, bream, and catfish. The owners have enjoyed this camp for over 22 years and have successfully hunted every year they've owned it. Three food plots are already set up, and ready to go on the 12+/- acres. The camp house is approximately 700 square feet and features two bedrooms, one-and-a-half baths, and a full kitchen. This camp is completely off-grid with generator power (generator not included, but could be negotiated). They currently catch rainwater for septic and washing and bring water for cooking and drinking. There are also two barns. One barn is approximately 20ftx20ft, and the other is approximately 30ftx34ft. This hunting camp is one you want to take advantage of! Call Clay Simmons today to schedule your private viewing!