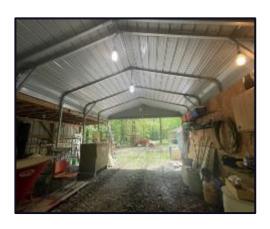

#### 12+/- Acre Jasper County Camp Surrounded by Tallahala WMA

Welcome to your new hunting camp in Jasper County, MS! With this 12+/- acre property located within Tallahala WMA, you can access thousands of acres of public hunting land, making this ideal for hunters. There is an abundance of wildlife throughout the property, including deer, turkey, wild hogs, and even a small pond to do some fishing containing bass, bream, and catfish. The owners have enjoyed this camp for over 22 years and have successfully hunted every year they've owned it. Three food plots are already set up, and ready to go on the 12+/- acres. The camp house is approximately 700 square feet and features two bedrooms, one-and-a-half baths, and a full kitchen. This camp is completely off-grid with generator power (generator not included, but could be negotiated). They currently catch rainwater for septic and washing and bring water for cooking and drinking. There are also two barns. One barn is approximately 20ftx20ft, and the other is approximately 30ftx34ft. This hunting camp is one you want to take advantage of! Call Clay Simmons today to schedule your private viewing!