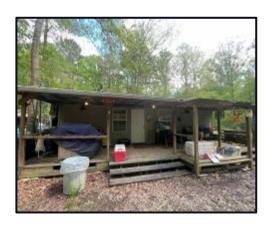

#### 12+/- Acre Jasper County Camp Surrounded by Tallahala WMA

Welcome to your new hunting camp in Jasper County, MS! With this 12+/- acre property located within Tallahala WMA, you can access thousands of acres of public hunting land, making this ideal for hunters. There is an abundance of wildlife throughout the property, including deer, turkey, wild hogs, and even a small pond to do some fishing containing bass, bream, and catfish. The owners have enjoyed this camp for over 22 years and have successfully hunted every year they've owned it. Three food plots are already set up, and ready to go on the 12+/- acres. The camp house is approximately 700 square feet and features two bedrooms, one-and-a-half baths, and a full kitchen. This camp is completely off-grid with generator power (generator not included, but could be negotiated). They currently catch rainwater for septic and washing and bring water for cooking and drinking. There are also two barns. One barn is approximately 20ftx20ft, and the other is approximately 30ftx34ft. This hunting camp is one you want to take advantage of! Call Clay Simmons today to schedule your private viewing!