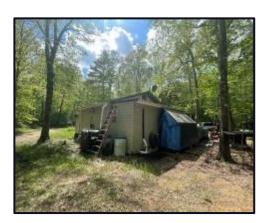

#### 12+/- Acre Jasper County Camp Surrounded by Tallahala WMA

Welcome to your new hunting camp in Jasper County, MS! With this 12+/- acre property located within Tallahala WMA, you can access thousands of acres of public hunting land, making this ideal for hunters. There is an abundance of wildlife throughout the property, including deer, turkey, wild hogs, and even a small pond to do some fishing containing bass, bream, and catfish. The owners have enjoyed this camp for over 22 years and have successfully hunted every year they've owned it. Three food plots are already set up, and ready to go on the 12+/- acres. The camp house is approximately 700 square feet and features two bedrooms, one-and-a-half baths, and a full kitchen. This camp is completely off-grid with generator power (generator not included, but could be negotiated). They currently catch rainwater for septic and washing and bring water for cooking and drinking. There are also two barns. One barn is approximately 20ftx20ft, and the other is approximately 30ftx34ft. This hunting camp is one you want to take advantage of! Call Clay Simmons today to schedule your private viewing!