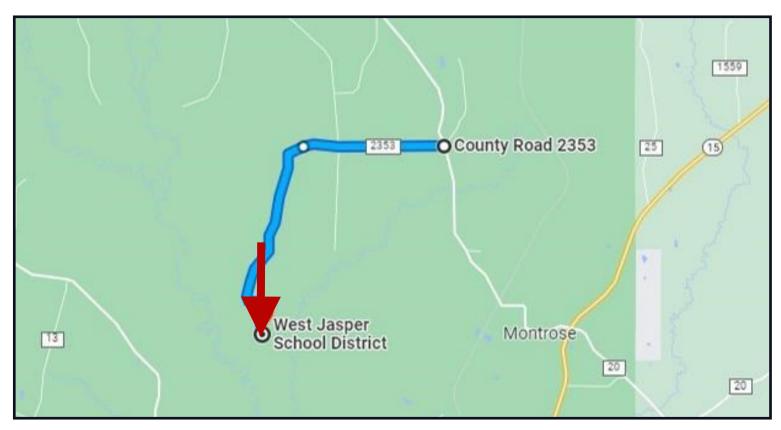

# DIRECTIONAL MAP

<u>Directions from Intersection of County Rd 23 and County Rd 2353 in Montrose, MS:</u> Head west on Co Rd 2353 toward County Rd 23531 for 1.4 miles then continue onto County Rd 23535. After 2.1 miles the property will be on your left.