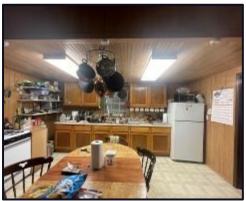

#### 12+/- Acre Jasper County Camp Surrounded by Tallahala WMA

Welcome to your new hunting camp in Jasper County, MS! With this 12+/- acre property located within Tallahala WMA, you can access thousands of acres of public hunting land, making this ideal for hunters. There is an abundance of wildlife throughout the property, including deer, turkey, wild hogs, and even a small pond to do some fishing containing bass, bream, and catfish. The owners have enjoyed this camp for over 22 years and have successfully hunted every year they've owned it. Three food plots are already set up, and ready to go on the 12+/- acres. The camp house is approximately 700 square feet and features two bedrooms, one-and-a-half baths, and a full kitchen. This camp is completely off-grid with generator power (generator not included, but could be negotiated). They currently catch rainwater for septic and washing and bring water for cooking and drinking. There are also two barns. One barn is approximately 20ftx20ft, and the other is approximately 30ftx34ft. This hunting camp is one you want to take advantage of! Call Clay Simmons today to schedule your private viewing!