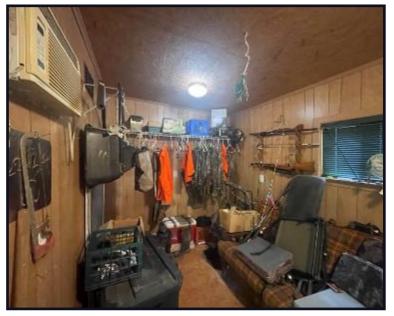

#### 12+/- Acre Jasper County Camp Surrounded by Tallahala WMA

Welcome to your new hunting camp in Jasper County, MS! With this 12+/- acre property located within Tallahala WMA, you can access thousands of acres of public hunting land, making this ideal for hunters. There is an abundance of wildlife throughout the property, including deer, turkey, wild hogs, and even a small pond to do some fishing containing bass, bream, and catfish. The owners have enjoyed this camp for over 22 years and have successfully hunted every year they've owned it. Three food plots are already set up, and ready to go on the 12+/- acres. The camp house is approximately 700 square feet and features two bedrooms, one-and-a-half baths, and a full kitchen. This camp is completely off-grid with generator power (generator not included, but could be negotiated). They currently catch rainwater for septic and washing and bring water for cooking and drinking. There are also two barns. One barn is approximately 20ftx20ft, and the other is approximately 30ftx34ft. This hunting camp is one you want to take advantage of! Call Clay Simmons today to schedule your private viewing!