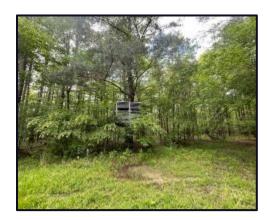

#### 12+/- Acre Jasper County Camp Surrounded by Tallahala WMA

Welcome to your new hunting camp in Jasper County, MS! With this 12+/- acre property located within Tallahala WMA, you can access thousands of acres of public hunting land, making this ideal for hunters. There is an abundance of wildlife throughout the property, including deer, turkey, wild hogs, and even a small pond to do some fishing containing bass, bream, and catfish. The owners have enjoyed this camp for over 22 years and have successfully hunted every year they've owned it. Three food plots are already set up, and ready to go on the 12+/- acres. The camp house is approximately 700 square feet and features two bedrooms, one-and-a-half baths, and a full kitchen. This camp is completely off-grid with generator power (generator not included, but could be negotiated). They currently catch rainwater for septic and washing and bring water for cooking and drinking. There are also two barns. One barn is approximately 20ftx20ft, and the other is approximately 30ftx34ft. This hunting camp is one you want to take advantage of! Call Clay Simmons today to schedule your private viewing!