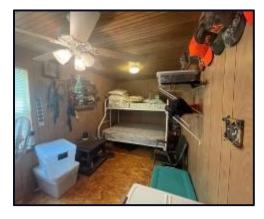

#### 12+/- Acre Jasper County Camp Surrounded by Tallahala WMA

Welcome to your new hunting camp in Jasper County, MS! With this 12+/- acre property located within Tallahala WMA, you can access thousands of acres of public hunting land, making this ideal for hunters. There is an abundance of wildlife throughout the property, including deer, turkey, wild hogs, and even a small pond to do some fishing containing bass, bream, and catfish. The owners have enjoyed this camp for over 22 years and have successfully hunted every year they've owned it. Three food plots are already set up, and ready to go on the 12+/- acres. The camp house is approximately 700 square feet and features two bedrooms, one-and-a-half baths, and a full kitchen. This camp is completely off-grid with generator power (generator not included, but could be negotiated). They currently catch rainwater for septic and washing and bring water for cooking and drinking. There are also two barns. One barn is approximately 20ftx20ft, and the other is approximately 30ftx34ft. This hunting camp is one you want to take advantage of! Call Clay Simmons today to schedule your private viewing!