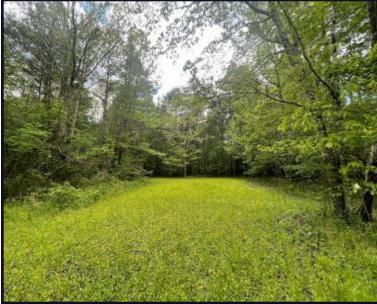

#### 12+/- Acre Jasper County Camp Surrounded by Tallahala WMA

Welcome to your new hunting camp in Jasper County, MS! With this 12+/- acre property located within Tallahala WMA, you can access thousands of acres of public hunting land, making this ideal for hunters. There is an abundance of wildlife throughout the property, including deer, turkey, wild hogs, and even a small pond to do some fishing containing bass, bream, and catfish. The owners have enjoyed this camp for over 22 years and have successfully hunted every year they've owned it. Three food plots are already set up, and ready to go on the 12+/- acres. The camp house is approximately 700 square feet and features two bedrooms, one-and-a-half baths, and a full kitchen. This camp is completely off-grid with generator power (generator not included, but could be negotiated). They currently catch rainwater for septic and washing and bring water for cooking and drinking. There are also two barns. One barn is approximately 20ftx20ft, and the other is approximately 30ftx34ft. This hunting camp is one you want to take advantage of! Call Clay Simmons today to schedule your private viewing!