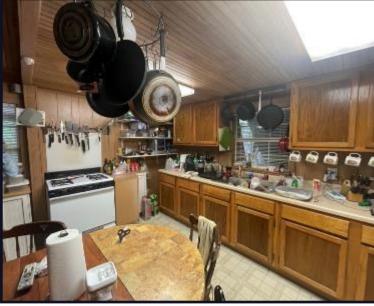

#### 12+/- Acre Jasper County Camp Surrounded by Tallahala WMA

Welcome to your new hunting camp in Jasper County, MS! With this 12+/- acre property located within Tallahala WMA, you can access thousands of acres of public hunting land, making this ideal for hunters. There is an abundance of wildlife throughout the property, including deer, turkey, wild hogs, and even a small pond to do some fishing containing bass, bream, and catfish. The owners have enjoyed this camp for over 22 years and have successfully hunted every year they've owned it. Three food plots are already set up, and ready to go on the 12+/- acres. The camp house is approximately 700 square feet and features two bedrooms, one-and-a-half baths, and a full kitchen. This camp is completely off-grid with generator power (generator not included, but could be negotiated). They currently catch rainwater for septic and washing and bring water for cooking and drinking. There are also two barns. One barn is approximately 20ftx20ft, and the other is approximately 30ftx34ft. This hunting camp is one you want to take advantage of! Call Clay Simmons today to schedule your private viewing!