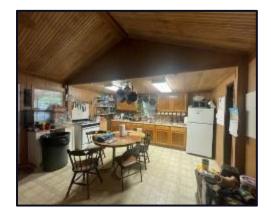

#### 12+/- Acre Jasper County Camp Surrounded by Tallahala WMA

Welcome to your new hunting camp in Jasper County, MS! With this 12+/- acre property located within Tallahala WMA, you can access thousands of acres of public hunting land, making this ideal for hunters. There is an abundance of wildlife throughout the property, including deer, turkey, wild hogs, and even a small pond to do some fishing containing bass, bream, and catfish. The owners have enjoyed this camp for over 22 years and have successfully hunted every year they've owned it. Three food plots are already set up, and ready to go on the 12+/- acres. The camp house is approximately 700 square feet and features two bedrooms, one-and-a-half baths, and a full kitchen. This camp is completely off-grid with generator power (generator not included, but could be negotiated). They currently catch rainwater for septic and washing and bring water for cooking and drinking. There are also two barns. One barn is approximately 20ftx20ft, and the other is approximately 30ftx34ft. This hunting camp is one you want to take advantage of! Call Clay Simmons today to schedule your private viewing!