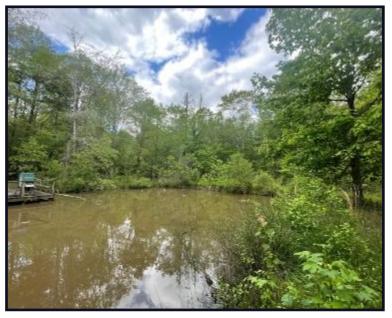

#### 12+/- Acre Jasper County Camp Surrounded by Tallahala WMA

Welcome to your new hunting camp in Jasper County, MS! With this 12+/- acre property located within Tallahala WMA, you can access thousands of acres of public hunting land, making this ideal for hunters. There is an abundance of wildlife throughout the property, including deer, turkey, wild hogs, and even a small pond to do some fishing containing bass, bream, and catfish. The owners have enjoyed this camp for over 22 years and have successfully hunted every year they've owned it. Three food plots are already set up, and ready to go on the 12+/- acres. The camp house is approximately 700 square feet and features two bedrooms, one-and-a-half baths, and a full kitchen. This camp is completely off-grid with generator power (generator not included, but could be negotiated). They currently catch rainwater for septic and washing and bring water for cooking and drinking. There are also two barns. One barn is approximately 20ftx20ft, and the other is approximately 30ftx34ft. This hunting camp is one you want to take advantage of! Call Clay Simmons today to schedule your private viewing!