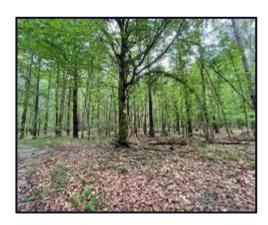

#### 12+/- Acre Jasper County Camp Surrounded by Tallahala WMA

Welcome to your new hunting camp in Jasper County, MS! With this 12+/- acre property located within Tallahala WMA, you can access thousands of acres of public hunting land, making this ideal for hunters. There is an abundance of wildlife throughout the property, including deer, turkey, wild hogs, and even a small pond to do some fishing containing bass, bream, and catfish. The owners have enjoyed this camp for over 22 years and have successfully hunted every year they've owned it. Three food plots are already set up, and ready to go on the 12+/- acres. The camp house is approximately 700 square feet and features two bedrooms, one-and-a-half baths, and a full kitchen. This camp is completely off-grid with generator power (generator not included, but could be negotiated). They currently catch rainwater for septic and washing and bring water for cooking and drinking. There are also two barns. One barn is approximately 20ftx20ft, and the other is approximately 30ftx34ft. This hunting camp is one you want to take advantage of! Call Clay Simmons today to schedule your private viewing!