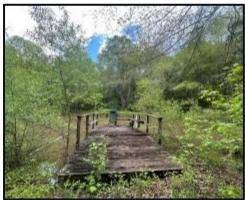

#### 12+/- Acre Jasper County Camp Surrounded by Tallahala WMA

Welcome to your new hunting camp in Jasper County, MS! With this 12+/- acre property located within Tallahala WMA, you can access thousands of acres of public hunting land, making this ideal for hunters. There is an abundance of wildlife throughout the property, including deer, turkey, wild hogs, and even a small pond to do some fishing containing bass, bream, and catfish. The owners have enjoyed this camp for over 22 years and have successfully hunted every year they've owned it. Three food plots are already set up, and ready to go on the 12+/- acres. The camp house is approximately 700 square feet and features two bedrooms, one-and-a-half baths, and a full kitchen. This camp is completely off-grid with generator power (generator not included, but could be negotiated). They currently catch rainwater for septic and washing and bring water for cooking and drinking. There are also two barns. One barn is approximately 20ftx20ft, and the other is approximately 30ftx34ft. This hunting camp is one you want to take advantage of! Call Clay Simmons today to schedule your private viewing!