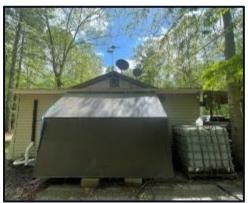

#### 12+/- Acre Jasper County Camp Surrounded by Tallahala WMA

Welcome to your new hunting camp in Jasper County, MS! With this 12+/- acre property located within Tallahala WMA, you can access thousands of acres of public hunting land, making this ideal for hunters. There is an abundance of wildlife throughout the property, including deer, turkey, wild hogs, and even a small pond to do some fishing containing bass, bream, and catfish. The owners have enjoyed this camp for over 22 years and have successfully hunted every year they've owned it. Three food plots are already set up, and ready to go on the 12+/- acres. The camp house is approximately 700 square feet and features two bedrooms, one-and-a-half baths, and a full kitchen. This camp is completely off-grid with generator power (generator not included, but could be negotiated). They currently catch rainwater for septic and washing and bring water for cooking and drinking. There are also two barns. One barn is approximately 20ftx20ft, and the other is approximately 30ftx34ft. This hunting camp is one you want to take advantage of! Call Clay Simmons today to schedule your private viewing!