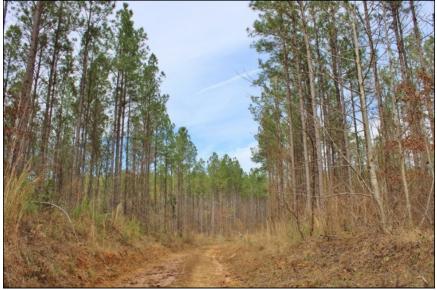

If you are looking for smaller acreage—here it is! 20 +/-acres timberland consisting of mature pine plantation established the 2000-01. winter of Located off of Liberty Trail, this tract is conveniently located 1.5 miles from Hwy. 43 in Hamilton, and less than 6 miles from Exit 16 on I-22. Great property for someone looking for a small hunting tract and timber investment!