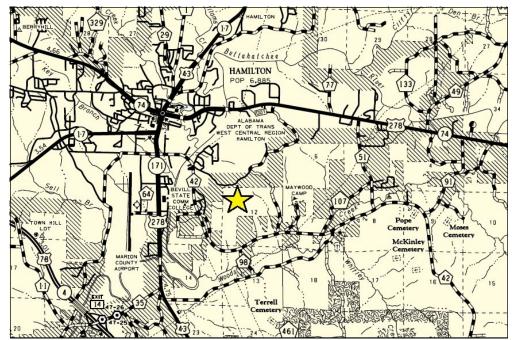

Vick #6 Tract

Marion County, AL +/- 20 Acres Timberland / Hunting

\$50,000.00

Section 12, Township 11 South, Range 14 West 34.1240, -87.9671

For more info: www.midsouthforestryservices.com

P. O. Box 600 Gordo, AL 35466 205-364-7145 Dale Lancaster. Broker

If you are looking for smaller acreage—here it is! 20 +/-acres timberland consisting of mature pine plantation established the 2000-01. winter of Located off of Liberty Trail, this tract is conveniently located 1.5 miles from Hwy. 43 in Hamilton, and less than 6 miles from Exit 16 on I-22. Great property for someone looking for a small hunting tract and timber investment!