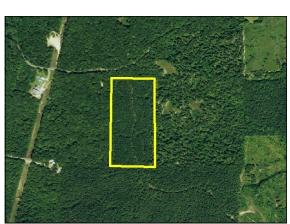

Vick #6 Tract

Marion County, AL +/- 20 Acres Timberland / Hunting

\$50,000.00

Section 12, Township 11 South, Range 14 West 34.1240, -87.9671

For more info: www.midsouthforestryservices.com

P. O. Box 600 Gordo, AL 35466 205-364-7145 Dale Lancaster. Broker

If you are looking for smaller acreage—here it is! 20 +/-acres timberland consisting of mature pine plantation established the 2000-01. winter of Located off of Liberty Trail, this tract is conveniently located 1.5 miles from Hwy. 43 in Hamilton, and less than 6 miles from Exit 16 on I-22. Great property for someone looking for a small hunting tract and timber investment!