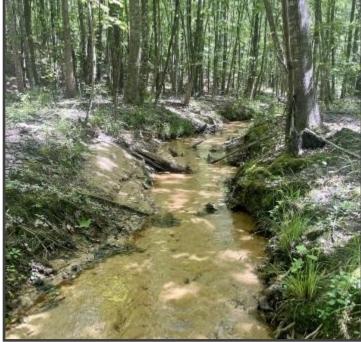

This 47+/- acre tract is located approximately 5 miles north of Ackerman, MS, on Macedonia Road. The timber is a mixture of pine and hardwood. The topography is rolling, with several springs flowing through the property. From the initial inspection, there appears to be abundant game, large and small. This property would make an excellent recreational timber tract. Give Michael a call to schedule your private showing!