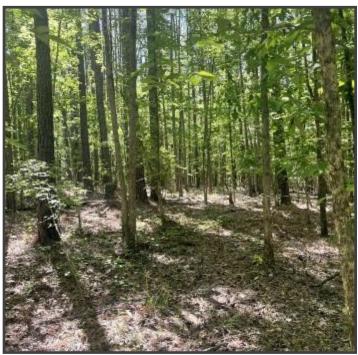

This 47+/- acre tract is located approximately 5 miles north of Ackerman, MS, on Macedonia Road. The timber is a mixture of pine and hardwood. The topography is rolling, with several springs flowing through the property. From the initial inspection, there appears to be abundant game, large and small. This property would make an excellent recreational timber tract. Give Michael a call to schedule your private showing!