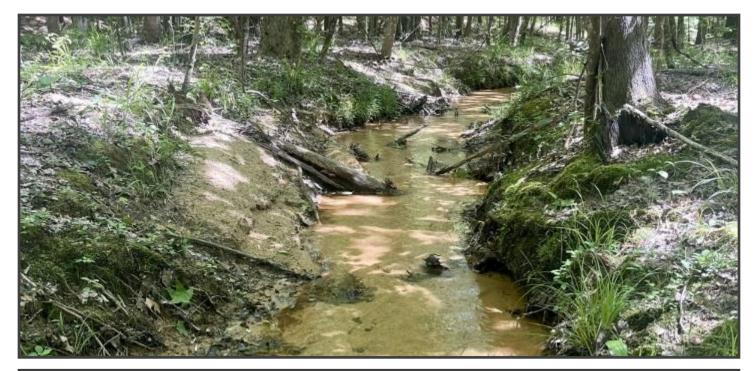

This 47+/- acre tract is located approximately 5 miles north of Ackerman, MS, on Macedonia Road. The timber is a mixture of pine and hardwood. The topography is rolling, with several springs flowing through the property. From the initial inspection, there appears to be abundant game, large and small. This property would make an excellent recreational timber tract. Give Michael a call to schedule your private showing!