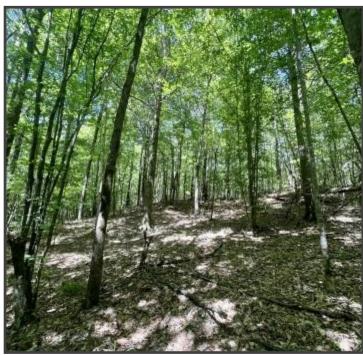

This 47+/- acre tract is located approximately 5 miles north of Ackerman, MS, on Macedonia Road. The timber is a mixture of pine and hardwood. The topography is rolling, with several springs flowing through the property. From the initial inspection, there appears to be abundant game, large and small. This property would make an excellent recreational timber tract. Give Michael a call to schedule your private showing!