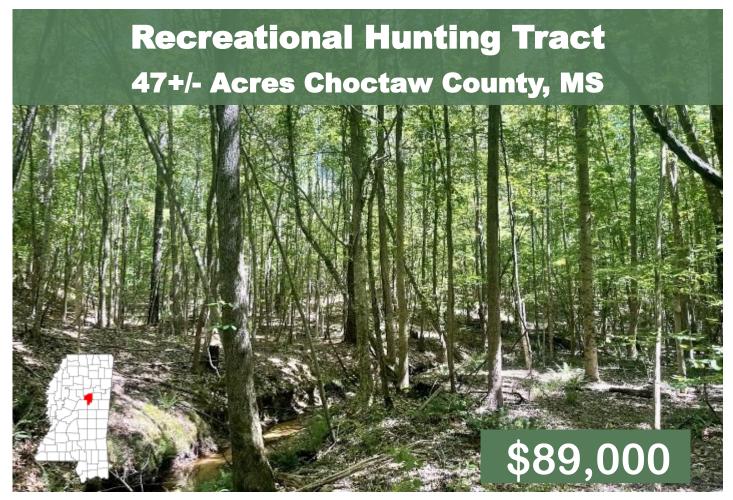

This 47+/- acre tract is located approximately 5 miles north of Ackerman, MS, on Macedonia Road. The timber is a mixture of pine and hardwood. The topography is rolling, with several springs flowing through the property. From the initial inspection, there appears to be abundant game, large and small. This property would make an excellent recreational timber tract. Give Michael a call to schedule your private showing!