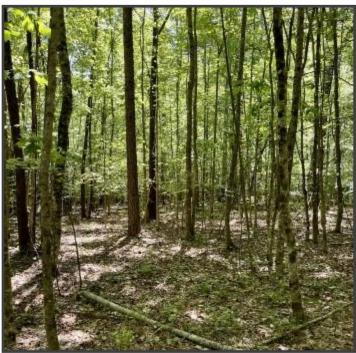

This 47+/- acre tract is located approximately 5 miles north of Ackerman, MS, on Macedonia Road. The timber is a mixture of pine and hardwood. The topography is rolling, with several springs flowing through the property. From the initial inspection, there appears to be abundant game, large and small. This property would make an excellent recreational timber tract. Give Michael a call to schedule your private showing!