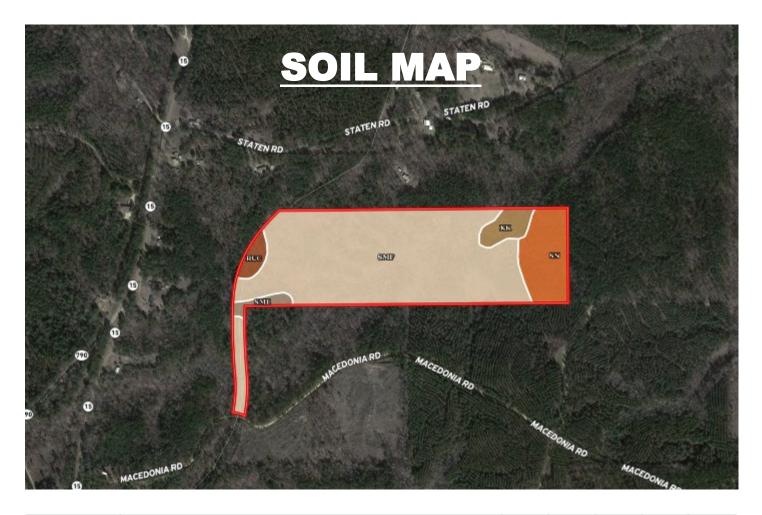

#### **TOPO MAP**

Call me today!

MICHAEL COOPER, REALTOR \*
Mcooper@TomSmithLand.com
662.268.6333 office | 662.285.8686 cell

| SOIL CODE | SOIL DESCRIPTION                                                       | ACRES        | %     | CPI | NCCPI | CAP  |
|-----------|------------------------------------------------------------------------|--------------|-------|-----|-------|------|
| SmF       | Smithdale fine sandy loam, 15 to 35 percent slopes                     | 37.25        | 78.06 | 0   | 11    | 7e   |
| SN        | Smithdale-Maben association, hilly                                     | 6.19         | 12.97 | 0   | 36    | 7e   |
| Kk        | Kirkville fine sandy loam, 0 to 2 percent slopes, occasionally flooded | 2.07         | 4.34  | 0   | 76    | 2w   |
| RuC       | Ruston fine sandy loam, 5 to 8 percent slopes                          | 1.26         | 2.64  | 0   | 74    | 3e   |
| SmE       | Smithdale fine sandy loam, 8 to 15 percent slopes                      | 0.95         | 1.99  | 0   | 54    | 6e   |
| TOTALS    |                                                                        | 47.72(<br>*) | 100%  |     | 19.58 | 6.66 |