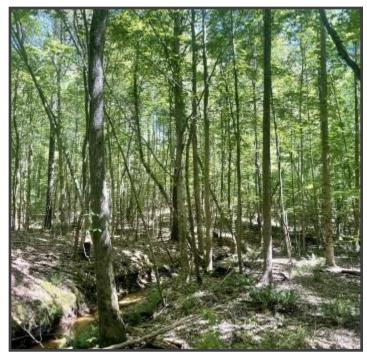

This 47+/- acre tract is located approximately 5 miles north of Ackerman, MS, on Macedonia Road. The timber is a mixture of pine and hardwood. The topography is rolling, with several springs flowing through the property. From the initial inspection, there appears to be abundant game, large and small. This property would make an excellent recreational timber tract. Give Michael a call to schedule your private showing!