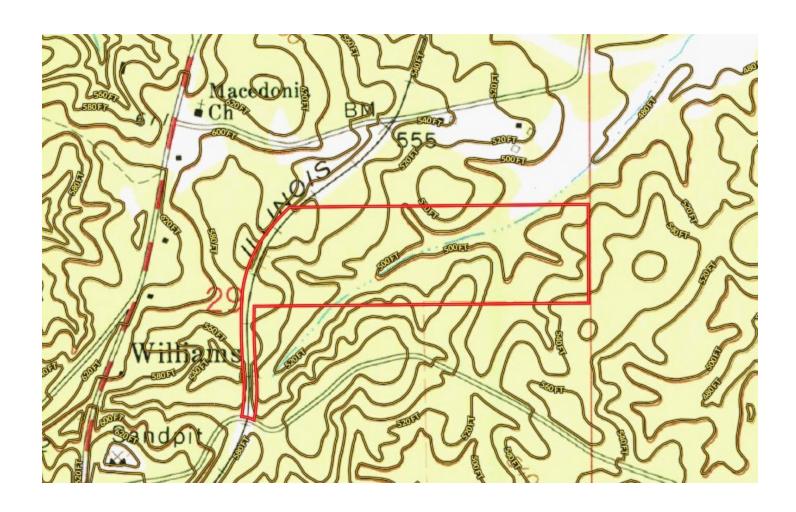

#### **TOPO MAP**

Call me today!

MICHAEL COOPER, REALTOR \*
Mcooper@TomSmithLand.com
662.268.6333 office | 662.285.8686 cell

| SOIL CODE | SOIL DESCRIPTION                                                       | ACRES        | %     | CPI | NCCPI | CAP  |
|-----------|------------------------------------------------------------------------|--------------|-------|-----|-------|------|
| SmF       | Smithdale fine sandy loam, 15 to 35 percent slopes                     | 37.25        | 78.06 | 0   | 11    | 7e   |
| SN        | Smithdale-Maben association, hilly                                     | 6.19         | 12.97 | 0   | 36    | 7e   |
| Kk        | Kirkville fine sandy loam, 0 to 2 percent slopes, occasionally flooded | 2.07         | 4.34  | 0   | 76    | 2w   |
| RuC       | Ruston fine sandy loam, 5 to 8 percent slopes                          | 1.26         | 2.64  | 0   | 74    | 3e   |
| SmE       | Smithdale fine sandy loam, 8 to 15 percent slopes                      | 0.95         | 1.99  | 0   | 54    | 6e   |
| TOTALS    |                                                                        | 47.72(<br>*) | 100%  |     | 19.58 | 6.66 |