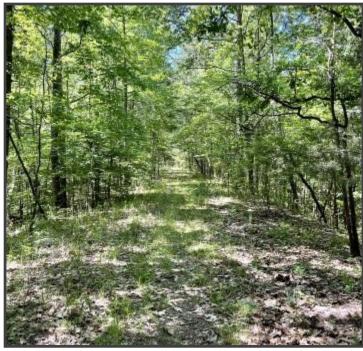

This 47+/- acre tract is located approximately 5 miles north of Ackerman, MS, on Macedonia Road. The timber is a mixture of pine and hardwood. The topography is rolling, with several springs flowing through the property. From the initial inspection, there appears to be abundant game, large and small. This property would make an excellent recreational timber tract. Give Michael a call to schedule your private showing!