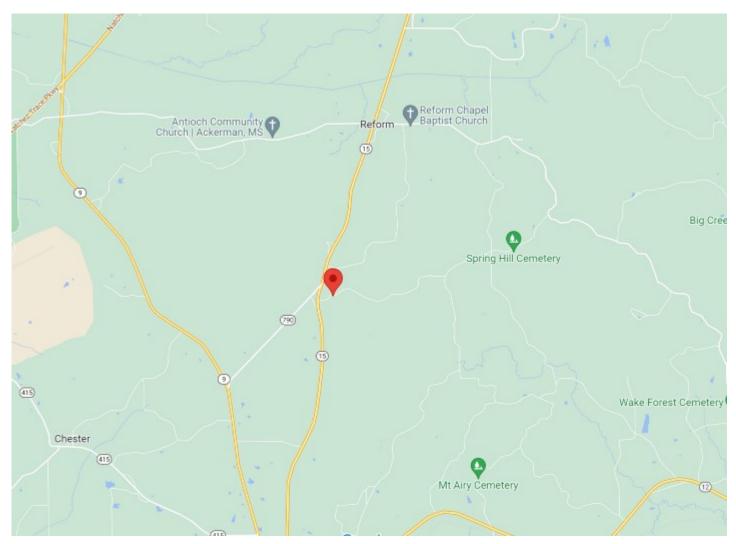

<u>Directions from the intersection of Macedonia Road and Hwy 15 north of Ackerman, MS:</u> Travel east .3 miles on Macedonia Road. The entrance to the property will be on the north side of the road.

Call me today!

#### **DIRECTIONAL MAP**

<u>Directions from the intersection of Macedonia Road and Hwy 15 north of Ackerman, MS:</u> Travel east .3 miles on Macedonia Road. The entrance to the property will be on the north side of the road.