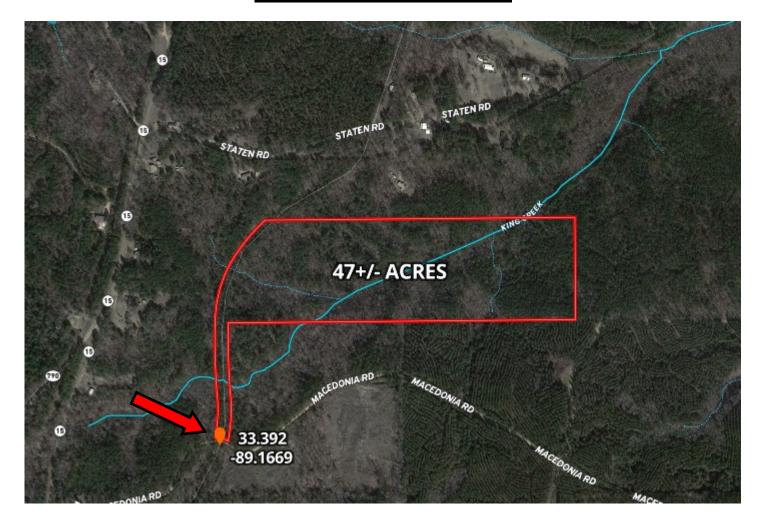

This 47+/- acre tract is located approximately 5 miles north of Ackerman, MS, on Macedonia Road. The timber is a mixture of pine and hardwood. The topography is rolling, with several springs flowing through the property. From the initial inspection, there appears to be abundant game, large and small. This property would make an excellent recreational timber tract. Give Michael a call to schedule your private showing!

### **AERIAL MAP**