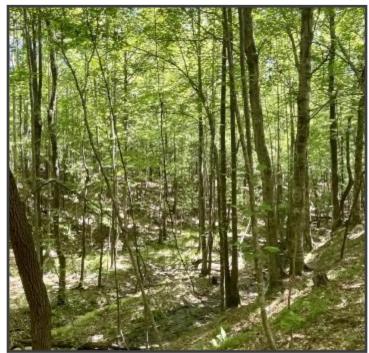

This 47+/- acre tract is located approximately 5 miles north of Ackerman, MS, on Macedonia Road. The timber is a mixture of pine and hardwood. The topography is rolling, with several springs flowing through the property. From the initial inspection, there appears to be abundant game, large and small. This property would make an excellent recreational timber tract. Give Michael a call to schedule your private showing!