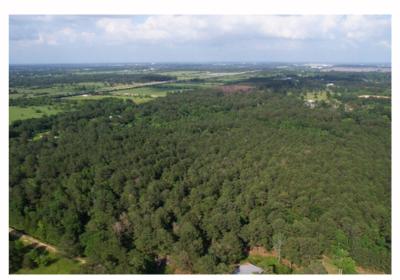

#### PROPERTY DESCRIPTION.

Location location location! Situated right next to Grand Parkway 99 in Tomball ISD, this 46.66-acre tract is a perfect investment opportunity for anyone looking to get in on the endless opportunities that the Cypress/Tomball areas have to offer! Property is densely wooded, completely unrestricted, and ready to be developed for almost any use! Schedule a private tour today.