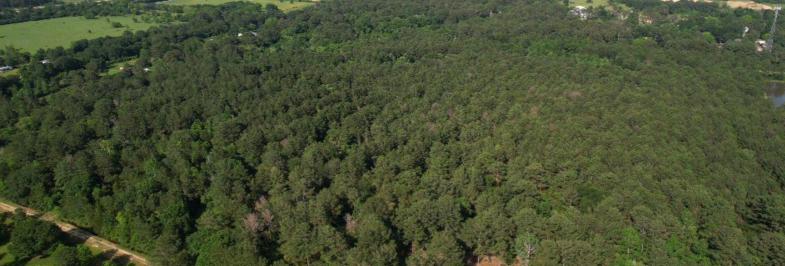

#### PROPERTY DESCRIPTION.

Location location location! Situated right next to Grand Parkway 99 in Tomball ISD, this 46.66-acre tract is a perfect investment opportunity for anyone looking to get in on the endless opportunities that the Cypress/Tomball areas have to offer! Property is densely wooded, completely unrestricted, and ready to be developed for almost any use! Schedule a private tour today.