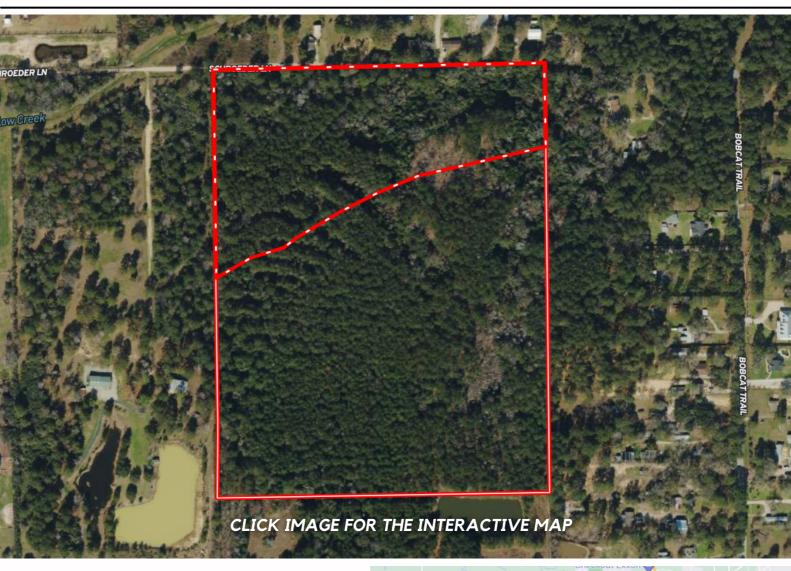

#### PROPERTY DESCRIPTION.

Location location location! Situated right next to Grand Parkway 99 in Tomball ISD, this 46.66-acre tract is a perfect investment opportunity for anyone looking to get in on the endless opportunities that the Cypress/Tomball areas have to offer! Property is densely wooded, completely unrestricted, and ready to be developed for almost any use! Schedule a private tour today.

#### **DRIVING DIRECTION.**

From Tomball: Head southwest on Farm to Market 2920 W/W Main St toward N Oak for 5.4 miles. Turn left onto Cypress Rosehill Rd and continue 2.5 miles. Turn left onto Schroeder Ln and continue 0.4 mlies. Property on R.