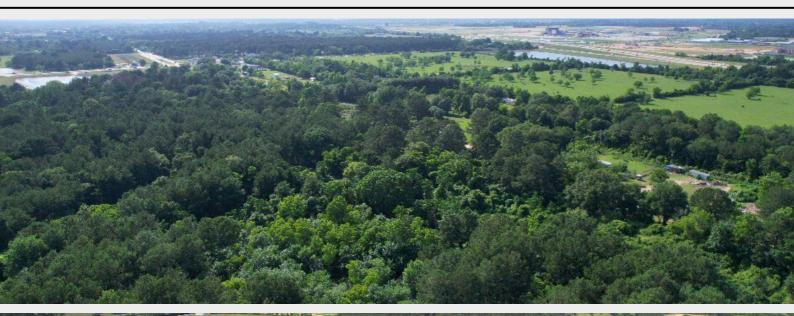

#### PROPERTY DESCRIPTION.

Location location location! Situated right next to Grand Parkway 99 in Tomball ISD, this 46.66-acre tract is a perfect investment opportunity for anyone looking to get in on the endless opportunities that the Cypress/Tomball areas have to offer! Property is densely wooded, completely unrestricted, and ready to be developed for almost any use! Schedule a private tour today.