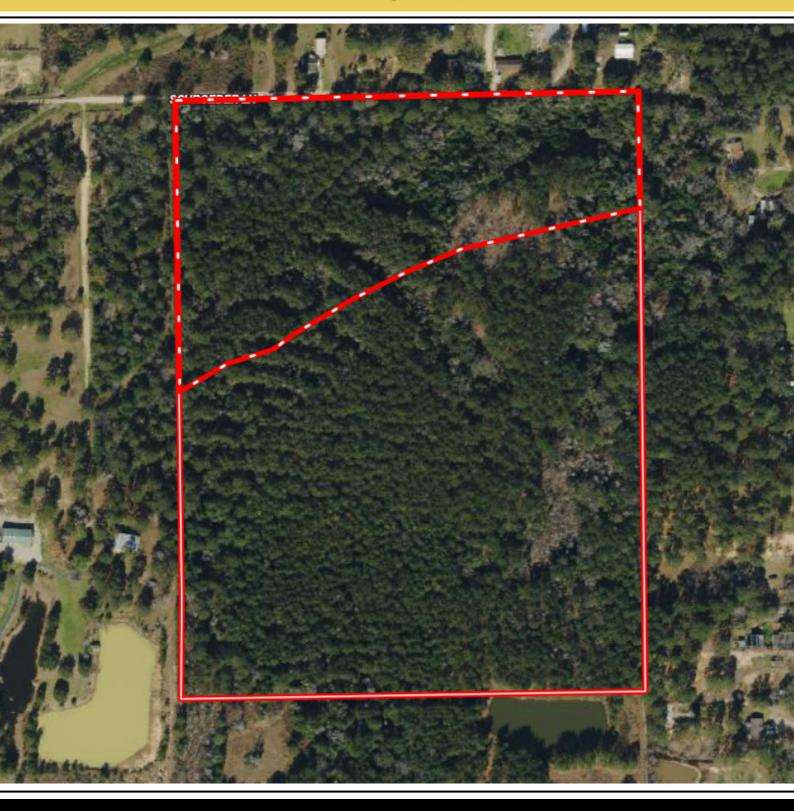

#### PROPERTY DESCRIPTION.

Location location location! Situated right next to Grand Parkway 99 in Tomball ISD, this 46.66-acre tract is a perfect investment opportunity for anyone looking to get in on the endless opportunities that the Cypress/Tomball areas have to offer! Property is densely wooded, completely unrestricted, and ready to be developed for almost any use! Schedule a private tour today.

- Acreage
- Timberland
- Recreational Land

#### **PROPERTY FEATURES:**

- Development Potential
- Timber

All information is deemed reliable, but is not warranted by MOCK RANCHES GROUP. All information is subject to change without prior notice.