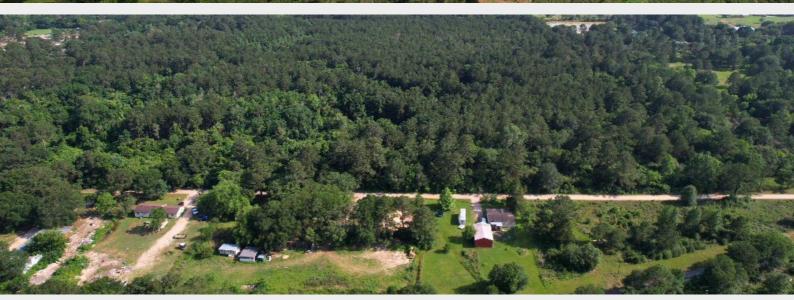

#### PROPERTY DESCRIPTION.

Location location location! Situated right next to Grand Parkway 99 in Tomball ISD, this 46.66-acre tract is a perfect investment opportunity for anyone looking to get in on the endless opportunities that the Cypress/Tomball areas have to offer! Property is densely wooded, completely unrestricted, and ready to be developed for almost any use! Schedule a private tour today.

#### **DRIVING DIRECTION.**

From Tomball: Head southwest on Farm to Market 2920 W/W Main St toward N Oak for 5.4 miles. Turn left onto Cypress Rosehill Rd and continue 2.5 miles. Turn left onto Schroeder Ln and continue 0.4 mlies. Property on R.