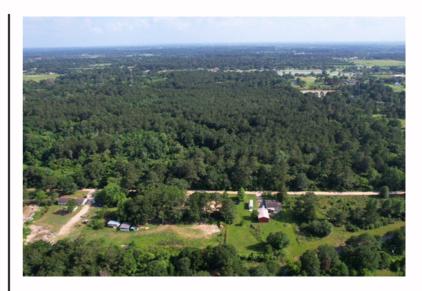

#### PROPERTY DESCRIPTION.

Location location location! Situated right next to Grand Parkway 99 in Tomball ISD, this 46.66-acre tract is a perfect investment opportunity for anyone looking to get in on the endless opportunities that the Cypress/Tomball areas have to offer! Property is densely wooded, completely unrestricted, and ready to be developed for almost any use! Schedule a private tour today.