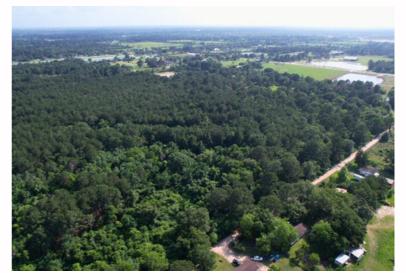

#### PROPERTY DESCRIPTION.

Location location location! Situated right next to Grand Parkway 99 in Tomball ISD, this 46.66-acre tract is a perfect investment opportunity for anyone looking to get in on the endless opportunities that the Cypress/Tomball areas have to offer! Property is densely wooded, completely unrestricted, and ready to be developed for almost any use! Schedule a private tour today.