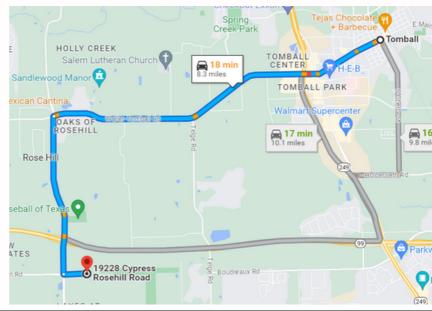

#### **DRIVING DIRECTION.**

From Tomball: Head southwest on Farm to Market 2920 W/W Main St toward N Oak for 5.4 miles. Turn left onto Cypress Rosehill Rd and continue 2.5 miles. Turn left onto Schroeder Ln and continue 0.4 mlies. Property on R.