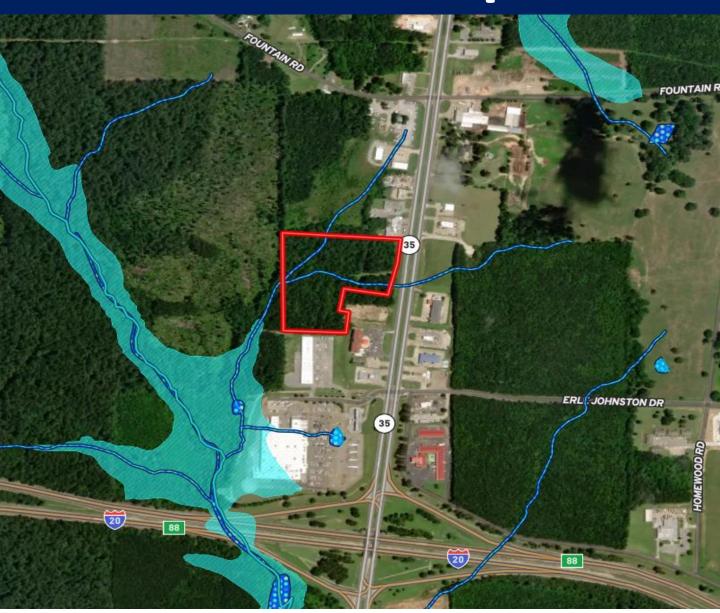

orest, MS:</u> Take exit 88 towards Forest. Turn onto Highway 35 and travel 1.2 miles. Make a U-turn at Fountain Drive and travel .3 miles. The property will be on your right.

<u>Google Map Link</u>



## Call me today!

WALKER TRANUM, REALTOR\*
Walker@TomSmithHomes.com
662.268.6333 office | 662.769.1442 cell











# Call me today! Tom

**WALKER TRANUM,** REALTOR \* Walker@TomSmithHomes.com 662.268.6333 office | 662.769.1442 cell











2011-2022

BEST BROKERAGES

# Call me today! Tom

WALKER TRANUM, REALTOR \* Walker@TomSmithHomes.com 662.268.6333 office | 662.769.1442 cell



## **Aerial Map**



### **Click Here for Interactive Link**



### Call me today!

**WALKER TRANUM,** REALTOR \* Walker@TomSmithHomes.com 662.268.6333 **office** | 662.769.1442 **cell** 



## Flood Map





### Call me today!

**WALKER TRANUM,** REALTOR \* Walker@TomSmithHomes.com 662.268.6333 **office** | 662.769.1442 **cell** 



## Topography Map





## Call me today!

WALKER TRANUM, REALTOR\*
Walker@TomSmithHomes.com
662.268.6333 office | 662.769.1442 cell



## **Directional Map**



<u>Directions from I-20 and Hwy 35 in Forest, MS:</u> Take exit 88 towards Forest. Turn onto Highway 35 and travel 1.2 miles. Make a U-turn at Fountain Drive and travel .3 miles. The property will be on your right. <u>Google Map Link</u>



## Call me today!

WALKER TRANUM, REALTOR\*
Walker@TomSmithHomes.com
662.268.6333 office | 662.769.1442 cell