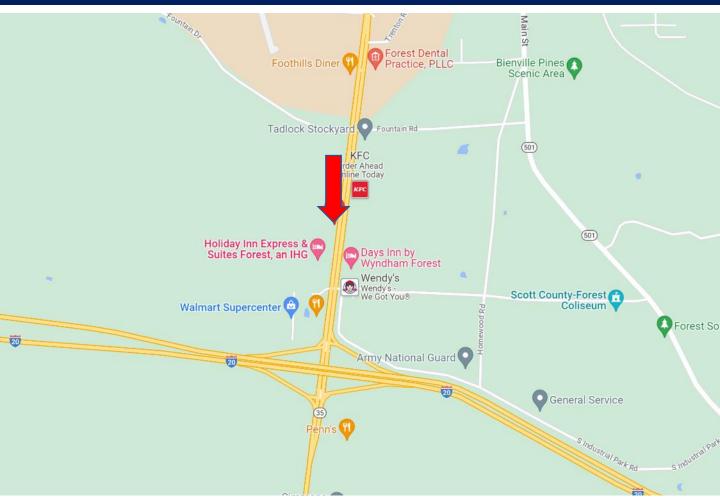

<u>Directions from I-20 and Hwy 35 in Forest, MS:</u> Take exit 88 towards Forest. Turn onto Highway 35 and travel 1.2 miles. Make a U-turn at Fountain Drive and travel .3 miles. The property will be on your right.

## **Directional Map**

<u>Directions from I-20 and Hwy 35 in Forest, MS:</u> Take exit 88 towards Forest. Turn onto Highway 35 and travel 1.2 miles. Make a U-turn at Fountain Drive and travel .3 miles. The property will be on your right. <u>Google Map Link</u>