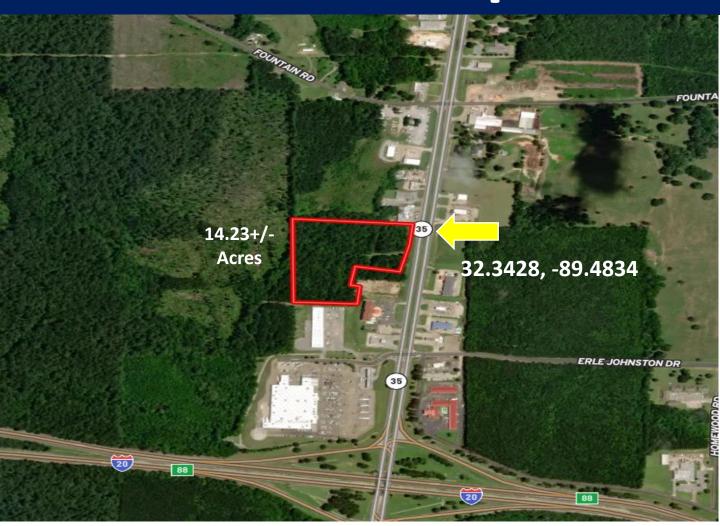

# COMMERCIAL TRACT 14.23+/- Acres in Scott County, MS

Welcome to this exceptional 14.23 +/- acre commercial property in Scott County, Mississippi! Boasting an impressive 600 feet of road frontage along the well-traveled MS Highway 35 South in Forest, MS, this tract enjoys excellent visibility and accessibility. Situated just a short distance of .35 miles from Highway 20, it benefits from its proximity to popular amenities like Walmart, Forest City Airport, and other local conveniences. With its advantageous location and high traffic count, this property presents an enticing opportunity for various commercial ventures. Imagine the possibilities: from restaurants to general stores, the potential for establishing thriving businesses is boundless. Whether you envision a bustling eatery or a welcoming retail establishment, this tract's prime position sets the stage for success. To schedule a private showing, call or text Walker!

<u>Directions from I-20 and Hwy 35 in Forest, MS:</u> Take exit 88 towards Forest. Turn onto Highway 35 and travel 1.2 miles. Make a U-turn at Fountain Drive and travel .3 miles. The property will be on your right.

## **Aerial Map**

## **Directional Map**

<u>Directions from I-20 and Hwy 35 in Forest, MS:</u> Take exit 88 towards Forest. Turn onto Highway 35 and travel 1.2 miles. Make a U-turn at Fountain Drive and travel .3 miles. The property will be on your right. <u>Google Map Link</u>