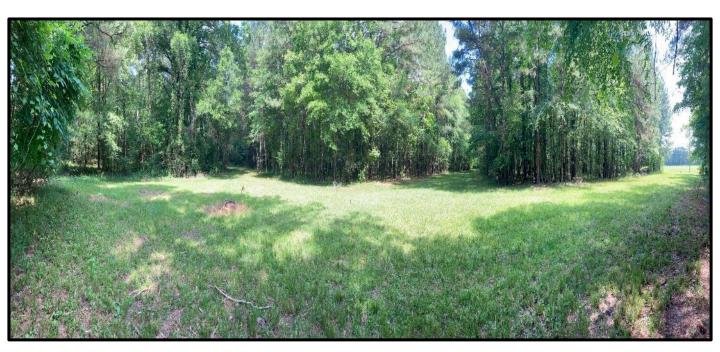

# COMMERCIAL TRACT 14.23+/- Acres in Scott County, MS

Welcome to this exceptional 14.23 +/- acre commercial property in Scott County, Mississippi! Boasting an impressive 600 feet of road frontage along the well-traveled MS Highway 35 South in Forest, MS, this tract enjoys excellent visibility and accessibility. Situated just a short distance of .35 miles from Highway 20, it benefits from its proximity to popular amenities like Walmart, Forest City Airport, and other local conveniences. With its advantageous location and high traffic count, this property presents an enticing opportunity for various commercial ventures. Imagine the possibilities: from restaurants to general stores, the potential for establishing thriving businesses is boundless. Whether you envision a bustling eatery or a welcoming retail establishment, this tract's prime position sets the stage for success. To schedule a private showing, call or text Walker!