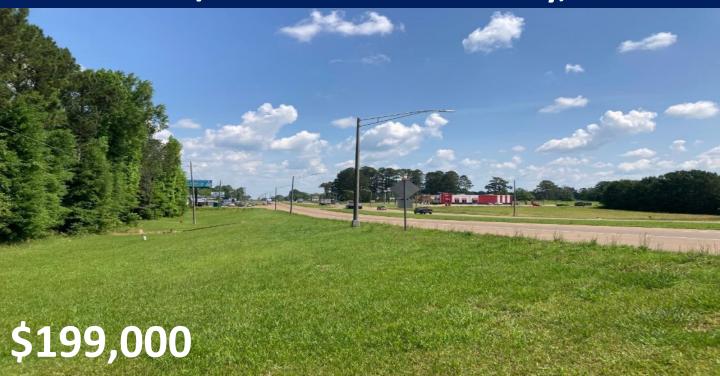

# COMMERCIAL TRACT 14.23+/- Acres in Scott County, MS

Welcome to this exceptional 14.23 +/- acre commercial property in Scott County, Mississippi! Boasting an impressive 600 feet of road frontage along the well-traveled MS Highway 35 South in Forest, MS, this tract enjoys excellent visibility and accessibility. Situated just a short distance of .35 miles from Highway 20, it benefits from its proximity to popular amenities like Walmart, Forest City Airport, and other local conveniences. With its advantageous location and high traffic count, this property presents an enticing opportunity for various commercial ventures. Imagine the possibilities: from restaurants to general stores, the potential for establishing thriving businesses is boundless. Whether you envision a bustling eatery or a welcoming retail establishment, this tract's prime position sets the stage for success. To schedule a private showing, call or text Walker!