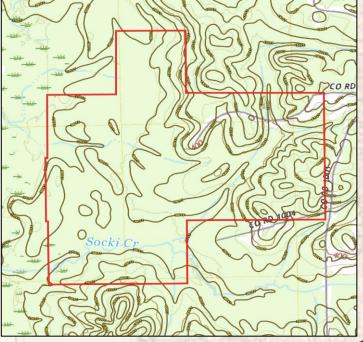

#### **Property Information:**

- 443± Total Acres
- 110± Acres of 25± Year-Old Pine
- 50± Acres of Recently Planted Pine
- 30± Acres of Recently Planted Hardwood
- 40± Acres of 9± Year-Old Regrowth
- 200± Acres of Hardwood Cutover
- Remaining Acreage Consists of SMZ's, Trails, Etc.
- Socki Creek Bottomland
- RV Site with Power and Public Water
- Two Wells

### ADAM HESTER

ASSOCIATE BROKER

C: 601-506-5058 O: 769-888-2522

adam@smalltownproperties.com

P.O. Box K - Flora, MS 39071

Of the total acreage, you will find an estimated 110± acres of thinned 25±-year-old plantation pine, 50± acres of recently planted pine, 30± acres of planted hardwoods, 40± acres of 9± year-old regrowth, 200± acres of hardwood cutover, and remaining SMZs along Socki Creek and its drainages. This gives you options to replant additional pine or hardwood, develop large food plots, turn certain areas into pasture, or harvest the remaining pine for an immediate return towards your investment. From the wildlife standpoint, this area is known for good deer and turkey numbers. A nice sized portion of property is in the game rich the Yockanookany River basin, as you are just a ½ mile from the river.