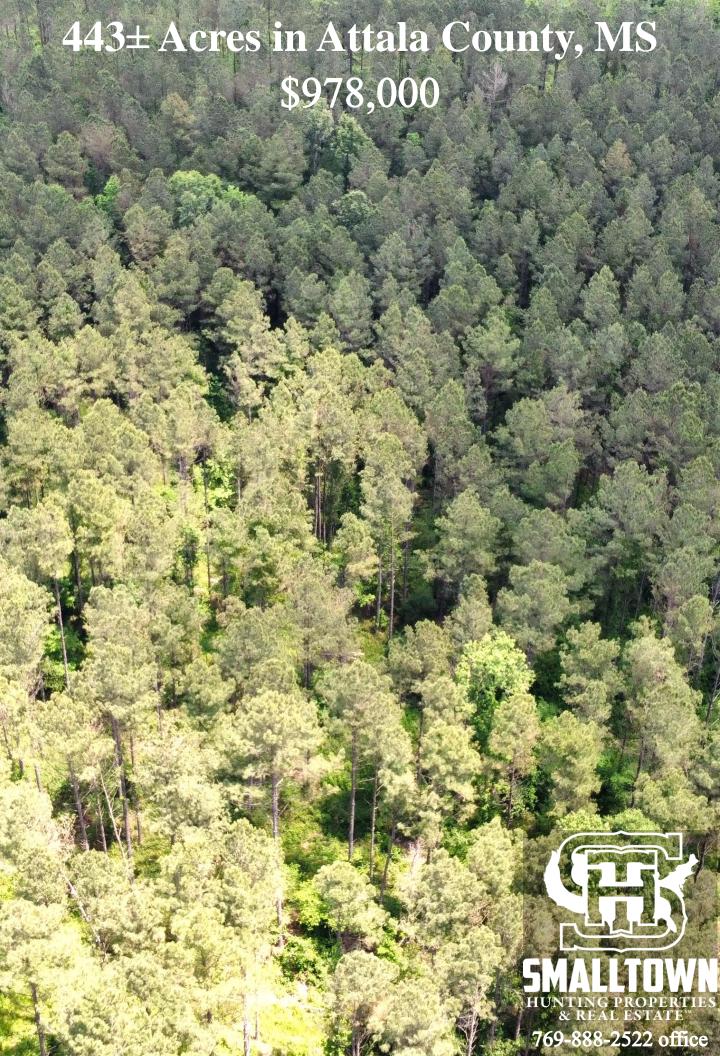

### The Attala 443

#### **Property Information:**

- 443± Total Acres
- 110± Acres of 25± Year-Old Pine
- 50± Acres of Recently Planted Pine
- 30± Acres of Recently Planted Hardwood
- 40± Acres of 9± Year-Old Regrowth
- 200± Acres of Hardwood Cutover
- Remaining Acreage Consists of SMZ's, Trails, Etc.
- Socki Creek Bottomland
- RV Site with Power and Public Water
- Two Wells

Boundary Consists of 443± Acres 110± Acres of 25±-Year-Old Pine 50± Acres of Recently Planted Pine 30± Acres of Recently Planted Hardwood 40± Acres of 9± Year-Old Regrowth 200± Acres of Hardwood Cutover 9± Miles South of Kosciusko