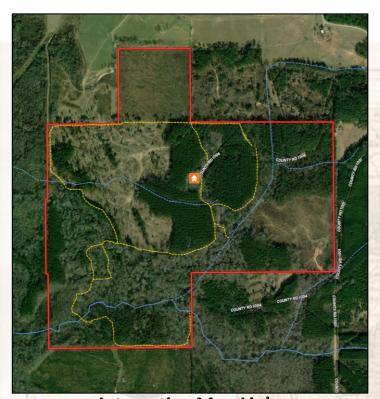

Boundary Consists of 443± Acres 110± Acres of 25±-Year-Old Pine 50± Acres of Recently Planted Pine 30± Acres of Recently Planted Hardwood 40± Acres of 9± Year-Old Regrowth 200± Acres of Hardwood Cutover 9± Miles South of Kosciusko