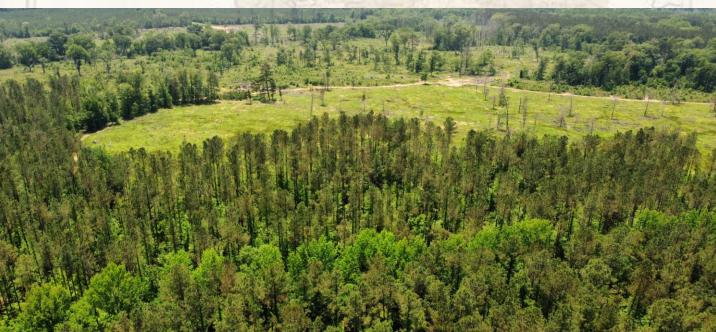

### ADAM HESTER

ASSOCIATE BROKER

C: 601-506-5058 O: 769-888-2522

adam@smalltownproperties.com

P.O. Box K - Flora, MS 39071

Of the total acreage, you will find an estimated 110± acres of thinned 25±-year-old plantation pine, 50± acres of recently planted pine, 30± acres of planted hardwoods, 40± acres of 9± year-old regrowth, 200± acres of hardwood cutover, and remaining SMZs along Socki Creek and its drainages. This gives you options to replant additional pine or hardwood, develop large food plots, turn certain areas into pasture, or harvest the remaining pine for an immediate return towards your investment. From the wildlife standpoint, this area is known for good deer and turkey numbers. A nice sized portion of property is in the game rich the Yockanookany River basin, as you are just a ½ mile from the river.