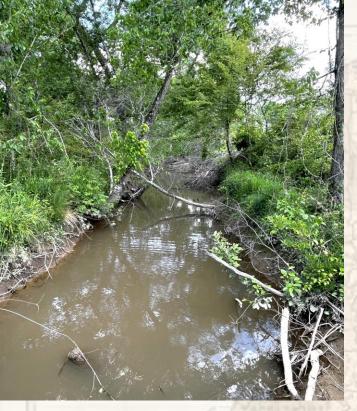

#### **Property Information:**

- 443± Total Acres
- 110± Acres of 25± Year-Old Pine
- 50± Acres of Recently Planted Pine
- 30± Acres of Recently Planted Hardwood
- 40± Acres of 9± Year-Old Regrowth
- 200± Acres of Hardwood Cutover
- Remaining Acreage Consists of SMZ's, Trails, Etc.
- Socki Creek Bottomland
- RV Site with Power and Public Water
- Two Wells

### ADAM HESTER

ASSOCIATE BROKER

C: 601-506-5058 O: 769-888-2522

adam@smalltownproperties.com

P.O. Box K - Flora, MS 39071

Of the total acreage, you will find an estimated 110± acres of thinned 25±-year-old plantation pine, 50± acres of recently planted pine, 30± acres of planted hardwoods, 40± acres of 9± year-old regrowth, 200± acres of hardwood cutover, and remaining SMZs along Socki Creek and its drainages. This gives you options to replant additional pine or hardwood, develop large food plots, turn certain areas into pasture, or harvest the remaining pine for an immediate return towards your investment. From the wildlife standpoint, this area is known for good deer and turkey numbers. A nice sized portion of property is in the game rich the Yockanookany River basin, as you are just a ½ mile from the river.