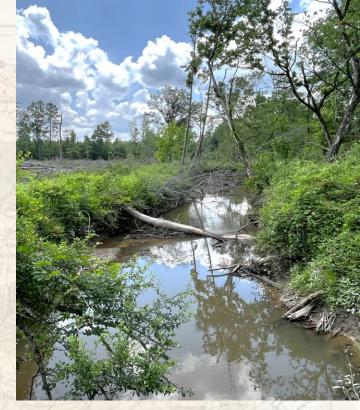

### ADAM HESTER

ASSOCIATE BROKER

C: 601-506-5058 O: 769-888-2522

adam@smalltownproperties.com

P.O. Box K - Flora, MS 39071

Of the total acreage, you will find an estimated 110± acres of thinned 25±-year-old plantation pine, 50± acres of recently planted pine, 30± acres of planted hardwoods, 40± acres of 9± year-old regrowth, 200± acres of hardwood cutover, and remaining SMZs along Socki Creek and its drainages. This gives you options to replant additional pine or hardwood, develop large food plots, turn certain areas into pasture, or harvest the remaining pine for an immediate return towards your investment. From the wildlife standpoint, this area is known for good deer and turkey numbers. A nice sized portion of property is in the game rich the Yockanookany River basin, as you are just a ½ mile from the river.