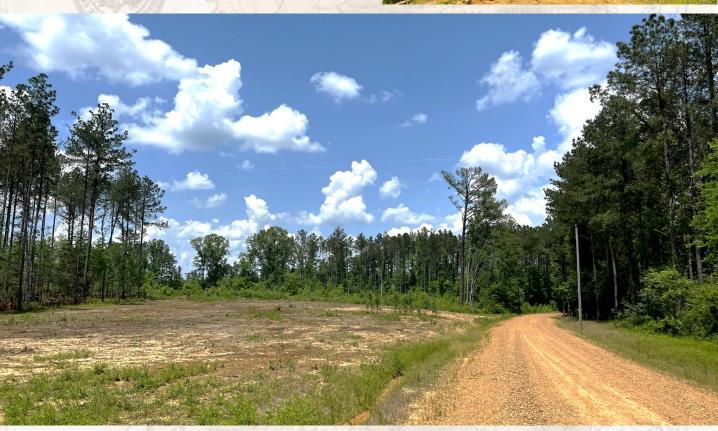

### ADAM HESTER

ASSOCIATE BROKER

C: 601-506-5058 O: 769-888-2522

adam@smalltownproperties.com

P.O. Box K - Flora, MS 39071

One standout feature the Attala 443 offers is its "off the grid" feel, all while maintaining public road frontage, power, and water. Once the property line starts, you continue to travel the well-maintained county road for approximately ½ mile to where it dead ends at the RV site and old family home. The make-up offers diversity and a blank slate for a new owner. Whether your end goal is a recreational getaway or long-term investment, the land gives you options!

### ADAM HESTER

ASSOCIATE BROKER

C: 601-506-5058 O: 769-888-2522

adam@smalltownproperties.com

P.O. Box K - Flora, MS 39071

Of the total acreage, you will find an estimated 110± acres of thinned 25±-year-old plantation pine, 50± acres of recently planted pine, 30± acres of planted hardwoods, 40± acres of 9± year-old regrowth, 200± acres of hardwood cutover, and remaining SMZs along Socki Creek and its drainages. This gives you options to replant additional pine or hardwood, develop large food plots, turn certain areas into pasture, or harvest the remaining pine for an immediate return towards your investment. From the wildlife standpoint, this area is known for good deer and turkey numbers. A nice sized portion of property is in the game rich the Yockanookany River basin, as you are just a ½ mile from the river.