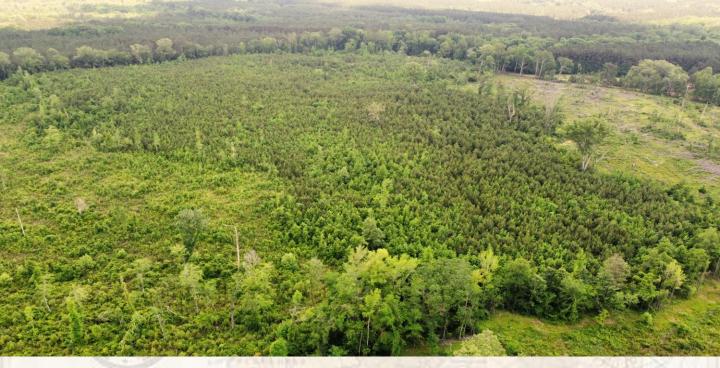

Boundary Consists of 443± Acres 110± Acres of 25±-Year-Old Pine 50± Acres of Recently Planted Pine 30± Acres of Recently Planted Hardwood 40± Acres of 9± Year-Old Regrowth 200± Acres of Hardwood Cutover 9± Miles South of Kosciusko