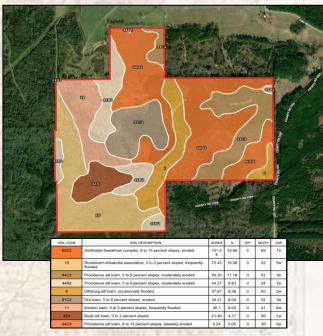

#### **Property Information:**

- 443± Total Acres
- 110± Acres of 25± Year-Old Pine
- 50± Acres of Recently Planted Pine
- 30± Acres of Recently Planted Hardwood
- 40± Acres of 9± Year-Old Regrowth
- 200± Acres of Hardwood Cutover
- Remaining Acreage Consists of SMZ's, Trails, Etc.
- Socki Creek Bottomland
- RV Site with Power and Public Water
- Two Wells

### ADAM HESTER

ASSOCIATE BROKER

C: 601-506-5058 O: 769-888-2522

adam@smalltownproperties.com

P.O. Box K - Flora, MS 39071

Of the total acreage, you will find an estimated 110± acres of thinned 25±-year-old plantation pine, 50± acres of recently planted pine, 30± acres of planted hardwoods, 40± acres of 9± year-old regrowth, 200± acres of hardwood cutover, and remaining SMZs along Socki Creek and its drainages. This gives you options to replant additional pine or hardwood, develop large food plots, turn certain areas into pasture, or harvest the remaining pine for an immediate return towards your investment. From the wildlife standpoint, this area is known for good deer and turkey numbers. A nice sized portion of property is in the game rich the Yockanookany River basin, as you are just a ½ mile from the river.

Boundary Consists of 443± Acres 110± Acres of 25±-Year-Old Pine 50± Acres of Recently Planted Pine 30± Acres of Recently Planted Hardwood 40± Acres of 9± Year-Old Regrowth 200± Acres of Hardwood Cutover 9± Miles South of Kosciusko