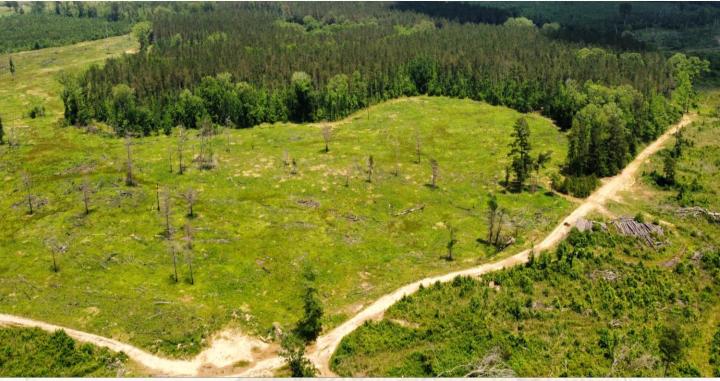

#### **Property Information:**

- 443± Total Acres
- 110± Acres of 25± Year-Old Pine
- 50± Acres of Recently Planted Pine
- 30± Acres of Recently Planted Hardwood
- 40± Acres of 9± Year-Old Regrowth
- 200± Acres of Hardwood Cutover
- Remaining Acreage Consists of SMZ's, Trails, Etc.
- Socki Creek Bottomland
- RV Site with Power and Public Water
- Two Wells

Boundary Consists of 443± Acres 110± Acres of 25±-Year-Old Pine 50± Acres of Recently Planted Pine 30± Acres of Recently Planted Hardwood 40± Acres of 9± Year-Old Regrowth 200± Acres of Hardwood Cutover 9± Miles South of Kosciusko