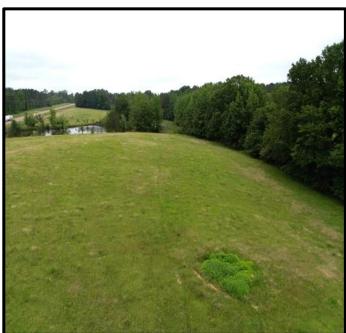

# PASTURE/RECREATIONAL TRACT 15+/- Acres in Winston County, MS

Here is a beautiful 15+/- acre pasture/recreational tract located just south of Louisville, MS. This tract has been utilized as a hay field and for grazing cattle since the 1940s. There are multiple home sites throughout the property, with power and water available nearby. There are over 1,700 feet of road frontage on Highway 15, giving you numerous access points. The pond in the center of the property is approximately 1+/- acres. The location is excellent, 9 minutes from Louisville, 5 minutes from Noxapater, and 25 minutes to Philadelphia, MS. To schedule a private showing, call or text Walker!