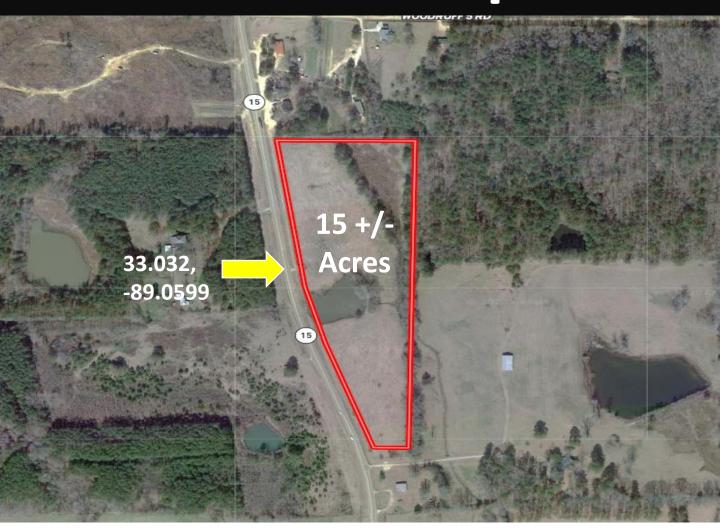

## Aerial Map

# PASTURE/RECREATIONAL TRACT 15+/- Acres in Winston County, MS

Here is a beautiful 15+/- acre pasture/recreational tract located just south of Louisville, MS. This tract has been utilized as a hay field and for grazing cattle since the 1940s. There are multiple home sites throughout the property, with power and water available nearby. There are over 1,700 feet of road frontage on Highway 15, giving you numerous access points. The pond in the center of the property is approximately 1+/- acres. The location is excellent, 9 minutes from Louisville, 5 minutes from Noxapater, and 25 minutes to Philadelphia, MS. To schedule a private showing, call or text Walker!