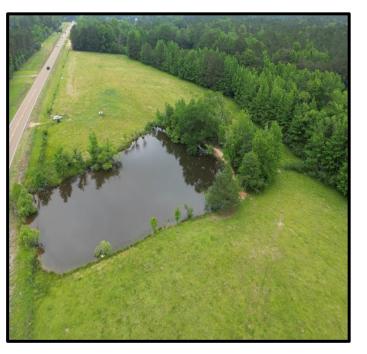

# PASTURE/RECREATIONAL TRACT 15+/- Acres in Winston County, MS

Here is a beautiful 15+/- acre pasture/recreational tract located just south of Louisville, MS. This tract has been utilized as a hay field and for grazing cattle since the 1940s. There are multiple home sites throughout the property, with power and water available nearby. There are over 1,700 feet of road frontage on Highway 15, giving you numerous access points. The pond in the center of the property is approximately 1+/- acres. The location is excellent, 9 minutes from Louisville, 5 minutes from Noxapater, and 25 minutes to Philadelphia, MS. To schedule a private showing, call or text Walker!

## Aerial Map