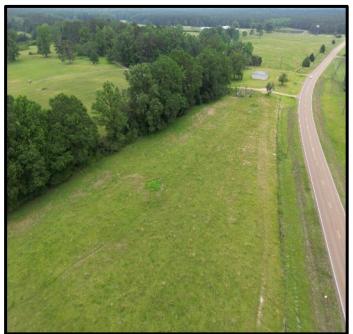

# PASTURE/RECREATIONAL TRACT 15+/- Acres in Winston County, MS

Here is a beautiful 15+/- acre pasture/recreational tract located just south of Louisville, MS. This tract has been utilized as a hay field and for grazing cattle since the 1940s. There are multiple home sites throughout the property, with power and water available nearby. There are over 1,700 feet of road frontage on Highway 15, giving you numerous access points. The pond in the center of the property is approximately 1+/- acres. The location is excellent, 9 minutes from Louisville, 5 minutes from Noxapater, and 25 minutes to Philadelphia, MS. To schedule a private showing, call or text Walker!