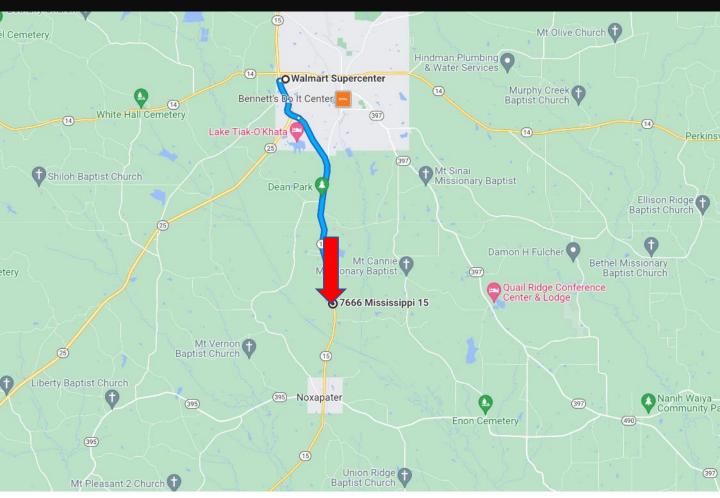

## Directional Map

<u>Directions from Walmart in Louisville, MS:</u> Leaving Walmart head south for 200 feet. Turn right and travel .1 miles. Turn left onto MS-15 South/MS -25 South and travel .7 miles. Take the MS-15 South exit towards Noxapater/ Philadelphia and travel .7 miles. Continue onto MS-15 South for 5.5 miles, then the property will be on your left. <u>Google Map Link</u>

<u>Directions from Walmart in Louisville, MS:</u> Leaving Walmart head south for 200 feet. Turn right and travel .1 miles. Turn left onto MS-15 South/MS -25 South and travel .7 miles. Take the MS-15 South exit towards Noxapater/ Philadelphia and travel .7 miles. Continue onto MS-15 South for 5.5 miles, then the property will be on your left. Google Map Link