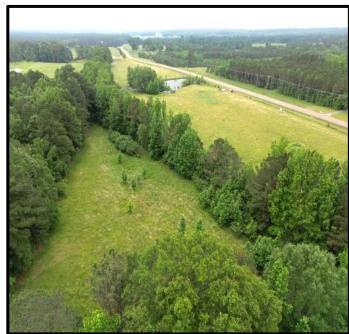

# PASTURE/RECREATIONAL TRACT 15+/- Acres in Winston County, MS

Here is a beautiful 15+/- acre pasture/recreational tract located just south of Louisville, MS. This tract has been utilized as a hay field and for grazing cattle since the 1940s. There are multiple home sites throughout the property, with power and water available nearby. There are over 1,700 feet of road frontage on Highway 15, giving you numerous access points. The pond in the center of the property is approximately 1+/- acres. The location is excellent, 9 minutes from Louisville, 5 minutes from Noxapater, and 25 minutes to Philadelphia, MS. To schedule a private showing, call or text Walker!