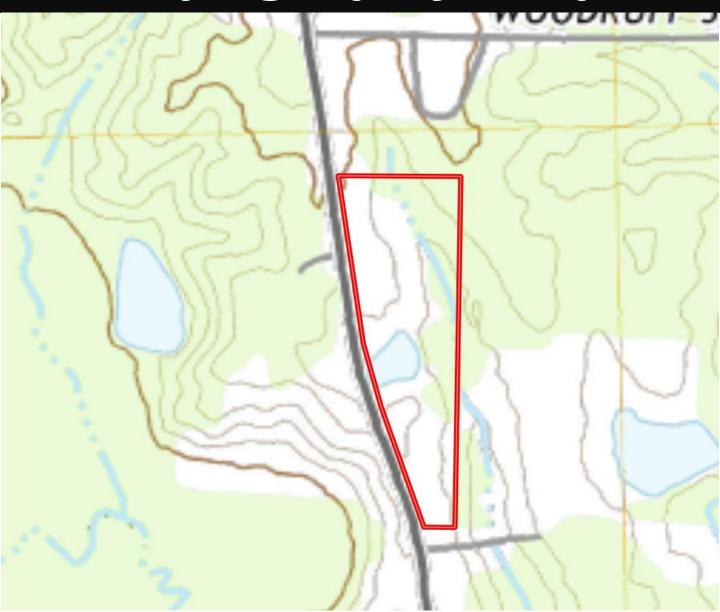

# Topography Map

# PASTURE/RECREATIONAL TRACT 15+/- Acres in Winston County, MS

Here is a beautiful 15+/- acre pasture/recreational tract located just south of Louisville, MS. This tract has been utilized as a hay field and for grazing cattle since the 1940s. There are multiple home sites throughout the property, with power and water available nearby. There are over 1,700 feet of road frontage on Highway 15, giving you numerous access points. The pond in the center of the property is approximately 1+/- acres. The location is excellent, 9 minutes from Louisville, 5 minutes from Noxapater, and 25 minutes to Philadelphia, MS. To schedule a private showing, call or text Walker!