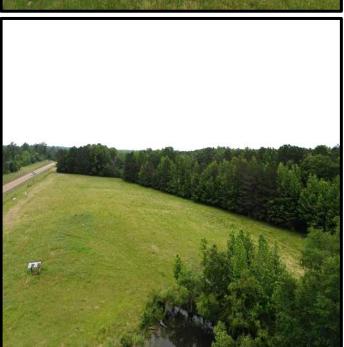

# PASTURE/RECREATIONAL TRACT 15+/- Acres in Winston County, MS

Here is a beautiful 15+/- acre pasture/recreational tract located just south of Louisville, MS. This tract has been utilized as a hay field and for grazing cattle since the 1940s. There are multiple home sites throughout the property, with power and water available nearby. There are over 1,700 feet of road frontage on Highway 15, giving you numerous access points. The pond in the center of the property is approximately 1+/- acres. The location is excellent, 9 minutes from Louisville, 5 minutes from Noxapater, and 25 minutes to Philadelphia, MS. To schedule a private showing, call or text Walker!