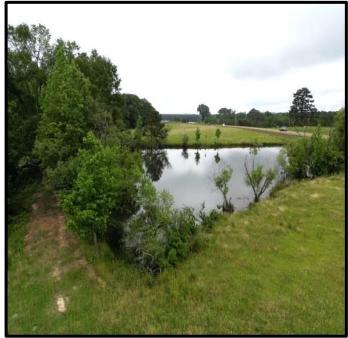

# PASTURE/RECREATIONAL TRACT 15+/- Acres in Winston County, MS

Here is a beautiful 15+/- acre pasture/recreational tract located just south of Louisville, MS. This tract has been utilized as a hay field and for grazing cattle since the 1940s. There are multiple home sites throughout the property, with power and water available nearby. There are over 1,700 feet of road frontage on Highway 15, giving you numerous access points. The pond in the center of the property is approximately 1+/- acres. The location is excellent, 9 minutes from Louisville, 5 minutes from Noxapater, and 25 minutes to Philadelphia, MS. To schedule a private showing, call or text Walker!