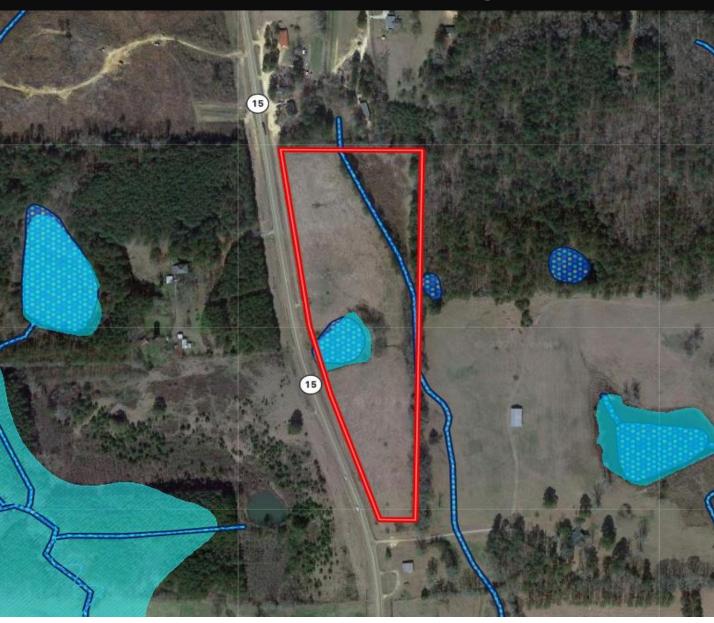

## Aerial Map

# PASTURE/RECREATIONAL TRACT 15+/- Acres in Winston County, MS

Here is a beautiful 15+/- acre pasture/recreational tract located just south of Louisville, MS. This tract has been utilized as a hay field and for grazing cattle since the 1940s. There are multiple home sites throughout the property, with power and water available nearby. There are over 1,700 feet of road frontage on Highway 15, giving you numerous access points. The pond in the center of the property is approximately 1+/- acres. The location is excellent, 9 minutes from Louisville, 5 minutes from Noxapater, and 25 minutes to Philadelphia, MS. To schedule a private showing, call or text Walker!