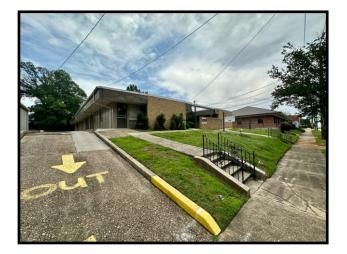

# Multiple Unit Commercial Building Pike County, MS

Are you looking for a new location to open up your business? Look no further! This commercial property in McComb, MS, is the perfect place for you. With 16 units holding a variety of businesses and a prime location, this property will surely attract plenty of customers. It is located on the well-traveled Delaware Ave near an assortment of businesses, just 1.4 miles from Interstate 55 in McComb, MS, 2 hours North of New Orleans, 1 hour West of Hattiesburg, and 1.5 hours South of Jackson. Take advantage of this fantastic opportunity to grow your business or start anew.