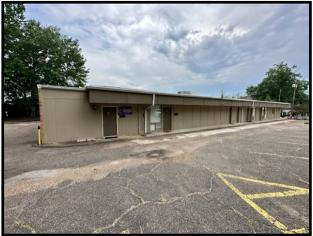

# Multiple Unit Commercial Building Pike County, MS

Are you looking for a new location to open up your business? Look no further! This commercial property in McComb, MS, is the perfect place for you. With 16 units holding a variety of businesses and a prime location, this property will surely attract plenty of customers. It is located on the well-traveled Delaware Ave near an assortment of businesses, just 1.4 miles from Interstate 55 in McComb, MS, 2 hours North of New Orleans, 1 hour West of Hattiesburg, and 1.5 hours South of Jackson. Take advantage of this fantastic opportunity to grow your business or start anew.