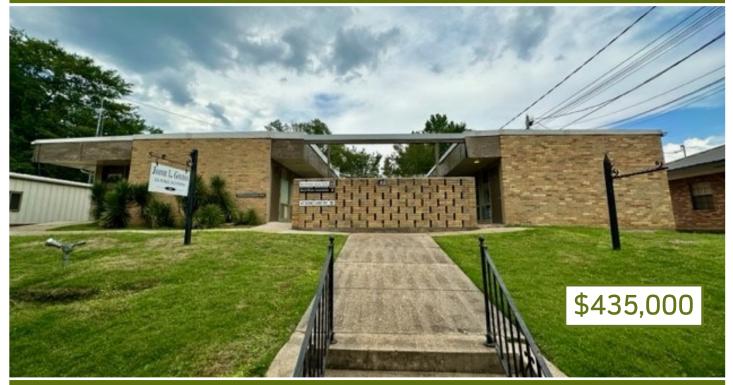

# Multiple Unit Commercial Building Pike County, MS

Are you looking for a new location to open up your business? Look no further! This commercial property in McComb, MS, is the perfect place for you. With 16 units holding a variety of businesses and a prime location, this property will surely attract plenty of customers. It is located on the well-traveled Delaware Ave near an assortment of businesses, just 1.4 miles from Interstate 55 in McComb, MS, 2 hours North of New Orleans, 1 hour West of Hattiesburg, and 1.5 hours South of Jackson. Take advantage of this fantastic opportunity to grow your business or start anew.

<u>Directions from Exit 17 on I-55</u>: Head east on Delaware Avenue for 1.3 miles. The building will be on the left.

Call me today!

BLAKE SASSER, REALTOR \* Blake@TomSmithLand.com 601.990.5070 office | 601.757.5027 cell