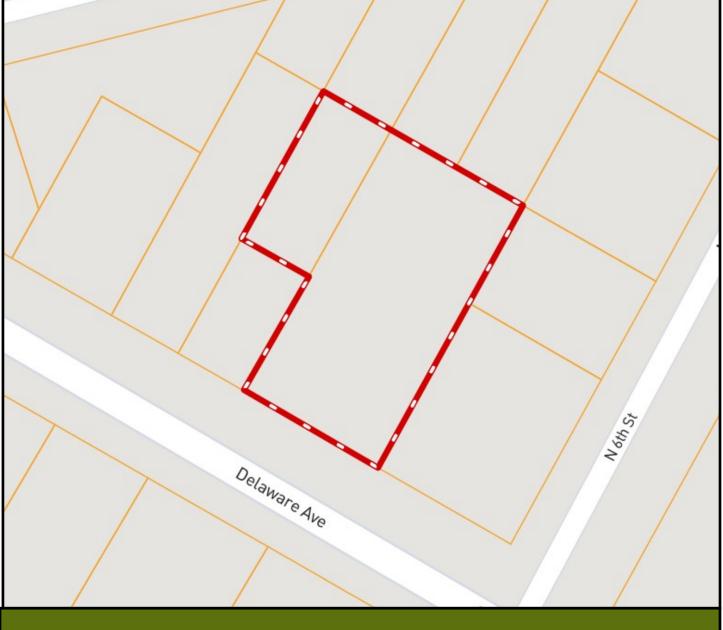

t 17 on I-55</u>: Head east on Delaware Avenue for 1.3 miles. The building will be on the left.















Call me today!



BLAKE SASSER, REALTOR \* Blake@TomSmithLand.com 601.990.5070 office | 601.757.5027 cell



# TomSmithLandandHomes.com













Call me today!



BLAKE SASSER, REALTOR \* Blake@TomSmithLand.com 601.990.5070 office | 601.757.5027 cell



#### TomSmithLandandHomes.com















Call me today!



BLAKE SASSER, REALTOR \* Blake@TomSmithLand.com 601.990.5070 office | 601.757.5027 cell



Information is believed to be accurate but not guaranteed.

TomSmithLandandHomes.com



#### Aerial Map

Click here for an interactive map

Call me today!



BLAKE SASSER, REALTOR \* Blake@TomSmithLand.com 601.990.5070 office | 601.757.5027 cell



# TomSmithLandandHomes.com



# **Ownership Map**

Call me today!







TomSmithLandandHomes.com



# **Directional Map**

Address: 612 Delaware Avenue McComb, MS 39648 Directions from Exit 17 on I-55: Head east on Delaware Avenue for 1.3 miles. The building will be on the left. Google Map Link