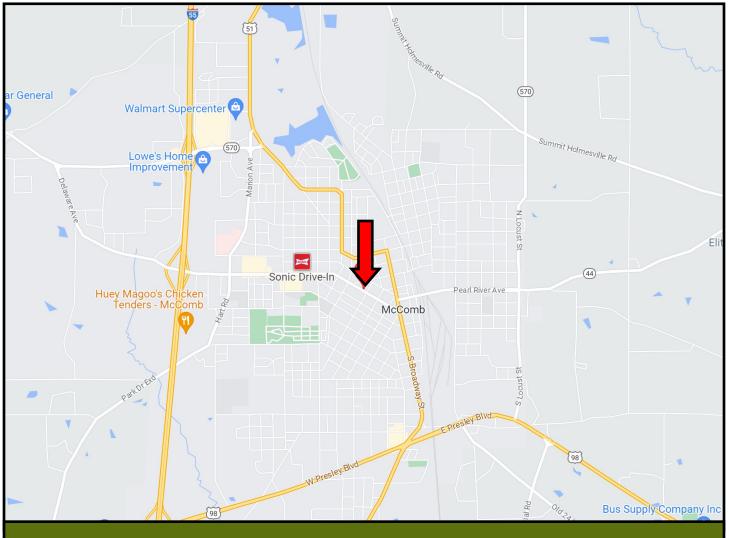

# **Directional Map**

Address: 612 Delaware Avenue McComb, MS 39648 Directions from Exit 17 on I-55: Head east on Delaware Avenue for 1.3 miles. The building will be on the left. Google Map Link

<u>Directions from Exit 17 on I-55</u>: Head east on Delaware Avenue for 1.3 miles. The building will be on the left.

Call me today!

BLAKE SASSER, REALTOR \* Blake@TomSmithLand.com 601.990.5070 office | 601.757.5027 cell