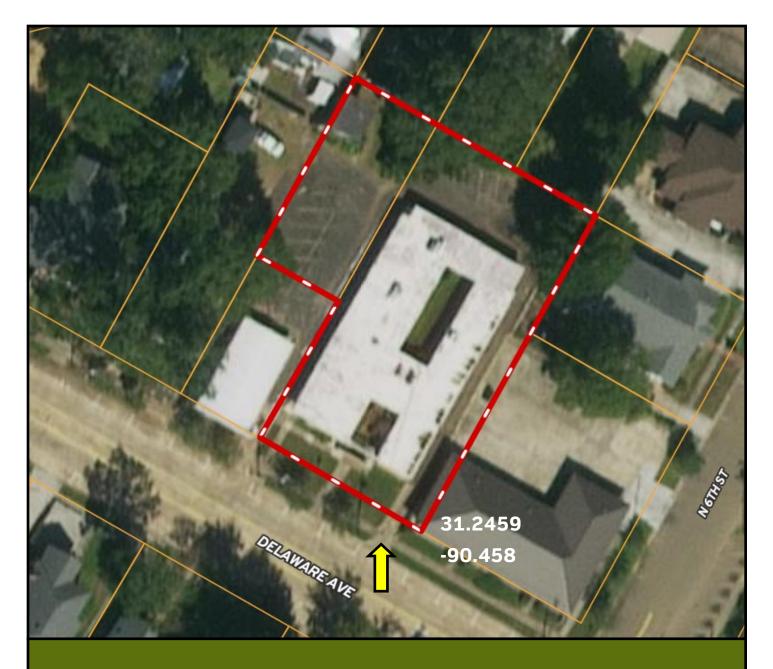

#### Aerial Map

Click here for an interactive map

Call me today!

BLAKE SASSER, REALTOR \* Blake@TomSmithLand.com 601.990.5070 office | 601.757.5027 cell

# Multiple Unit Commercial Building Pike County, MS

Are you looking for a new location to open up your business? Look no further! This commercial property in McComb, MS, is the perfect place for you. With 16 units holding a variety of businesses and a prime location, this property will surely attract plenty of customers. It is located on the well-traveled Delaware Ave near an assortment of businesses, just 1.4 miles from Interstate 55 in McComb, MS, 2 hours North of New Orleans, 1 hour West of Hattiesburg, and 1.5 hours South of Jackson. Take advantage of this fantastic opportunity to grow your business or start anew.