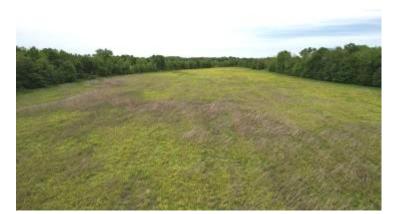

Call me today!

ANTHONY STEEN, REALTOR \*
Anthony@TomSmithLand.com
662.441.2500 office | 662.645.5151 cell

Look at this hunter's paradise in Tallahatchie County, MS, the heart of the MS Delta, where the big bucks run and duck fly. This property has plenty of road frontage on Byars Road in Charleston, MS, as well as utilities and water available. This property consists of 68+/-ac of farmland with a yearly income. The property has a three-phase electric well to irrigate your crop or flood your duck hole with a flood gate installed to control your water. The South and East side make great place to plant deer food plots or leave your farm crop to attract the big MS bucks. This property has it all, so call Anthony today to schedule your showing.