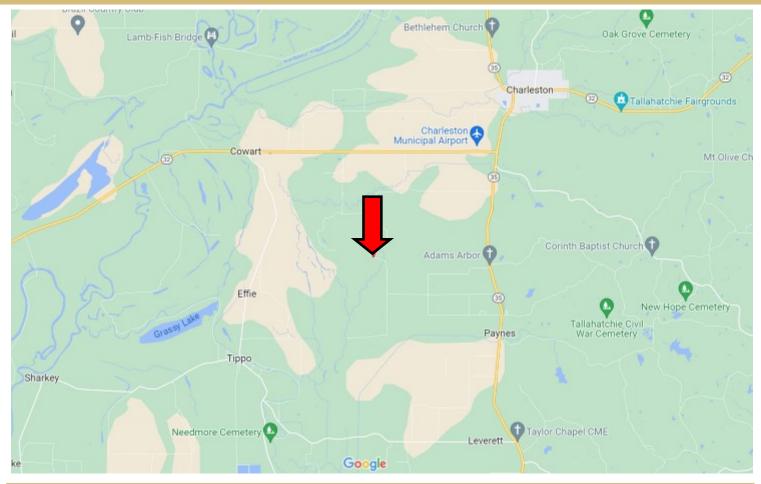

## **Directional Map**

Address: 2145 Byars Rd. Charleston, MS 38921

<u>Directions from Hwy 8 and Hwy 51 in Grenada, MS:</u> Travel West on Sunset Drive for approximately 8.1 miles. Turn right onto Hwy 8. and travel 3.8 miles. Turn right onto Hwy 35 and travel 10.9 miles. Turn left onto Fairview Rd. and travel 2.7 miles. Turn right onto Byars Rd. After 1.2 Miles the property will be on the right. <u>Click for Google Maps</u>