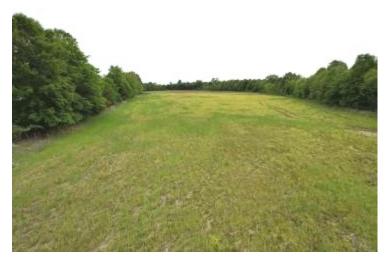

Call me today!

ANTHONY STEEN, REALTOR \*
Anthony@TomSmithLand.com
662.441.2500 office | 662.645.5151 cell

Look at this hunter's paradise in Tallahatchie County, MS, the heart of the MS Delta, where the big bucks run and duck fly. This property has plenty of road frontage on Byars Road in Charleston, MS, as well as utilities and water available. This property consists of 68+/-ac of farmland with a yearly income. The property has a three-phase electric well to irrigate your crop or flood your duck hole with a flood gate installed to control your water. The South and East side make great place to plant deer food plots or leave your farm crop to attract the big MS bucks. This property has it all, so call Anthony today to schedule your showing.