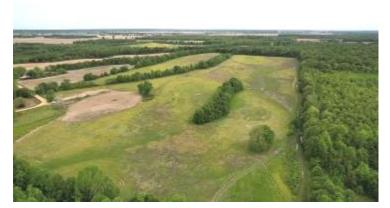

Call me today!

ANTHONY STEEN, REALTOR \*
Anthony@TomSmithLand.com
662.441.2500 office | 662.645.5151 cell

Look at this hunter's paradise in Tallahatchie County, MS, the heart of the MS Delta, where the big bucks run and duck fly. This property has plenty of road frontage on Byars Road in Charleston, MS, as well as utilities and water available. This property consists of 68+/-ac of farmland with a yearly income. The property has a three-phase electric well to irrigate your crop or flood your duck hole with a flood gate installed to control your water. The South and East side make great place to plant deer food plots or leave your farm crop to attract the big MS bucks. This property has it all, so call Anthony today to schedule your showing.