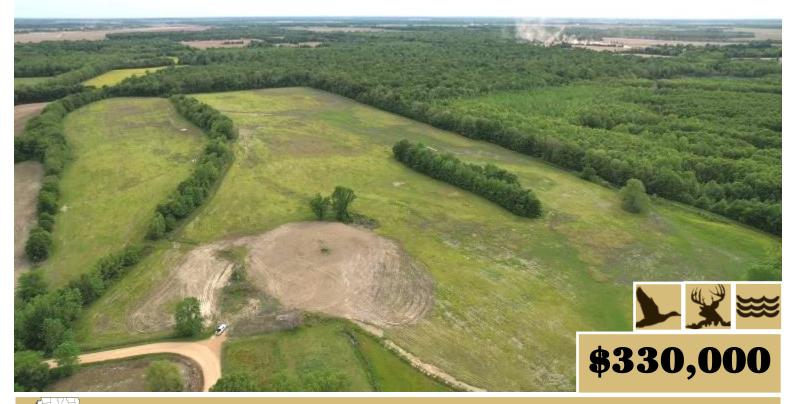

# Hunter's Paradise 68+/- Acres in Tallahatchie County, MS

<u>Directions from Hwy 8 and Hwy 51 in Grenada, MS:</u> Travel West on Sunset Drive for approximately 8.1 miles. Turn right onto Hwy 8. and travel 3.8 miles. Turn right onto Hwy 35 and travel 10.9 miles. Turn left onto Fairview Rd. and travel 2.7 miles. Turn right onto Byars Rd. After 1.2 Miles the property will be on the right. <u>Click for Google Maps</u>

Call me today!

ANTHONY STEEN, REALTOR \*
Anthony@TomSmithLand.com
662.441.2500 office | 662.645.5151 cell

Look at this hunter's paradise in Tallahatchie County, MS, the heart of the MS Delta, where the big bucks run and duck fly. This property has plenty of road frontage on Byars Road in Charleston, MS, as well as utilities and water available. This property consists of 68+/-ac of farmland with a yearly income. The property has a three-phase electric well to irrigate your crop or flood your duck hole with a flood gate installed to control your water. The South and East side make great place to plant deer food plots or leave your farm crop to attract the big MS bucks. This property has it all, so call Anthony today to schedule your showing.