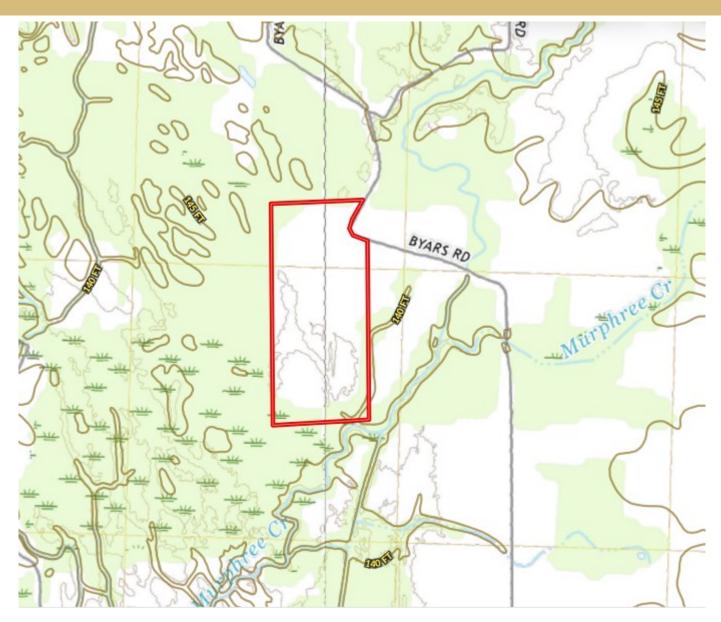

crop or flood your duck hole with a flood gate installed to control your water. The South and East side make great place to plant deer food plots or leave your farm crop to attract the big MS bucks. This property has it all, so call Anthony today to schedule your showing.









### Call me today!

ANTHONY STEEN, REALTOR\*
Anthony@TomSmithLand.com
662.441.2500 office | 662.645.5151 cell

















### Call me today!

ANTHONY STEEN, REALTOR\*
Anthony@TomSmithLand.com
662.441.2500 office | 662.645.5151 cell





## Ownership Map





ANTHONY STEEN, REALTOR\*
Anthony@TomSmithLand.com
662.441.2500 office | 662.645.5151 cell





## Aerial Map



**Click for Interactive Map** 



ANTHONY STEEN, REALTOR\*
Anthony@TomSmithLand.com
662.441.2500 office | 662.645.5151 cell





## Topo Map



### Call me today!

ANTHONY STEEN, REALTOR\*
Anthony@TomSmithLand.com
662.441.2500 office | 662.645.5151 cell





## **Directional Map**



Address: 2145 Byars Rd. Charleston, MS 38921

<u>Directions from Hwy 8 and Hwy 51 in Grenada, MS:</u> Travel West on Sunset Drive for approximately 8.1 miles. Turn right onto Hwy 8. and travel 3.8 miles. Turn right onto Hwy 35 and travel 10.9 miles. Turn left onto Fairview Rd. and travel 2.7 miles. Turn right onto Byars Rd. After 1.2 Miles the property will be on the right. <u>Click for Google Maps</u>



Call me today!

ANTHONY STEEN, REALTOR \*
Anthony@TomSmithLand.com
662.441.2500 office | 662.645.5151 cell