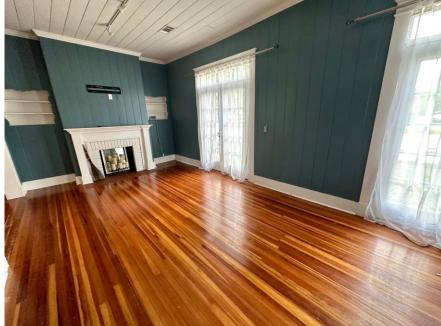

### 701 S. Court Street, Cleveland, MS | \$176,500

Check out this three-bedroom, two-bathroom home built in 1940 in Cleveland, Bolivar County. The house is loaded with character! It has three adorable bedrooms and two full bathrooms. The den has a gas fireplace with built-in bookshelves on both sides and French doors that look out over the front yard. The kitchen has a gas range with fabulous French doors that look out into the backyard. Delta State University is right down the road, making it convenient for students or teachers to play ball games, play tennis, go to Chic-fil-A, and go to Starbucks! Call Tracey Bell to schedule your private showing!

## A Real Estate Expert You Can Trust TomSmithLandandHomes.com

- **Hardwood Floors**
- **Fireplace**
- **French Doors**
- **Gas Range**
- 3 Bedrooms
- 2 Bathrooms
- 1,769± SF
- 0.18± Acre Lot
- **Privacy Fence**
- Built in 1940