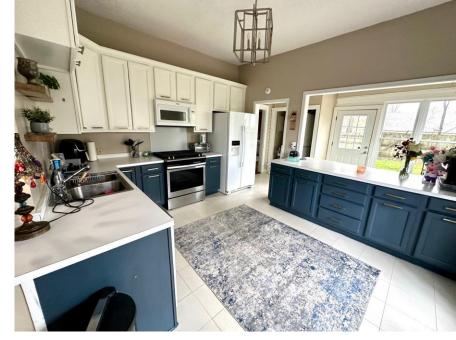

### 701 S. Court Street, Cleveland, MS | \$176,500

Check out this three-bedroom, two-bathroom home built in 1940 in Cleveland, Bolivar County. The house is loaded with character! It has three adorable bedrooms and two full bathrooms. The den has a gas fireplace with built-in bookshelves on both sides and French doors that look out over the front yard. The kitchen has a gas range with fabulous French doors that look out into the backyard. Delta State University is right down the road, making it convenient for students or teachers to play ball games, play tennis, go to Chic-fil-A, and go to Starbucks! Call Tracey Bell to schedule your private showing!

## A Real Estate Expert You Can Trust TomSmithLandandHomes.com

- **Hardwood Floors**
- **Fireplace**
- **French Doors**
- **Gas Range**
- 3 Bedrooms
- 2 Bathrooms
- 1,769± SF
- 0.18± Acre Lot
- **Privacy Fence**
- Built in 1940