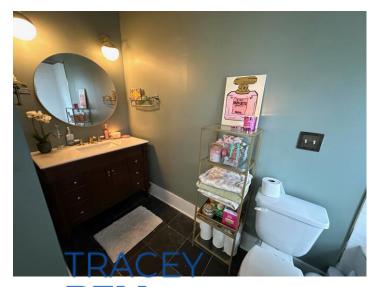

### 701 S. Court Street, Cleveland, MS | \$176,500

Check out this three-bedroom, two-bathroom home built in 1940 in Cleveland, Bolivar County. The house is loaded with character! It has three adorable bedrooms and two full bathrooms. The den has a gas fireplace with built-in bookshelves on both sides and French doors that look out over the front yard. The kitchen has a gas range with fabulous French doors that look out into the backyard. Delta State University is right down the road, making it convenient for students or teachers to play ball games, play tennis, go to Chic-fil-A, and go to Starbucks! Call Tracey Bell to schedule your private showing!

## A Real Estate Expert You Can Trust TomSmithLandandHomes.com

- **Hardwood Floors**
- **Fireplace**
- **French Doors**
- **Gas Range**
- 3 Bedrooms
- 2 Bathrooms
- 1,769± SF
- 0.18± Acre Lot
- **Privacy Fence**
- Built in 1940