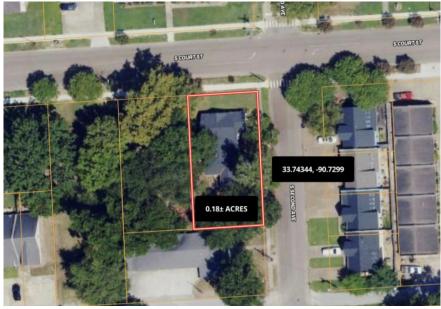

### MAPS | Click for Interactive Map

Address: 701 South Court Street, Cleveland, MS 38732

<u>Directions from Hwy 8 & Hwy 61 in Cleveland, MS:</u>
Travel west on E. Sunflower Road for 0.7 miles, then turn left onto N. Victoria Avenue. After 0.3 miles, turn right onto S. Court Street. After 0.2 miles, the home will be on the right. <u>Click for Google Maps.</u>

## A Real Estate Expert You Can Trust TomSmithLandandHomes.com

- **Hardwood Floors**
- **Fireplace**
- **French Doors**
- **Gas Range**
- 3 Bedrooms
- 2 Bathrooms
- 1,769± SF
- 0.18± Acre Lot
- **Privacy Fence**
- Built in 1940