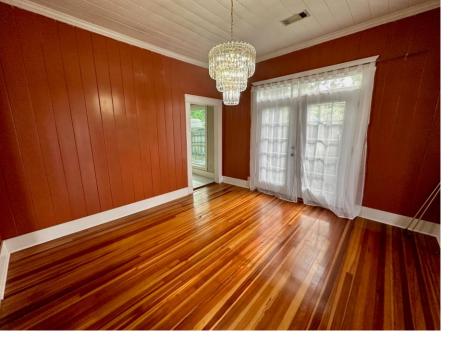

### 701 S. Court Street, Cleveland, MS | \$176,500

Check out this three-bedroom, two-bathroom home built in 1940 in Cleveland, Bolivar County. The house is loaded with character! It has three adorable bedrooms and two full bathrooms. The den has a gas fireplace with built-in bookshelves on both sides and French doors that look out over the front yard. The kitchen has a gas range with fabulous French doors that look out into the backyard. Delta State University is right down the road, making it convenient for students or teachers to play ball games, play tennis, go to Chic-fil-A, and go to Starbucks! Call Tracey Bell to schedule your private showing!

## A Real Estate Expert You Can Trust TomSmithLandandHomes.com

- **Hardwood Floors**
- **Fireplace**
- **French Doors**
- **Gas Range**
- 3 Bedrooms
- 2 Bathrooms
- 1,769± SF
- 0.18± Acre Lot
- **Privacy Fence**
- Built in 1940