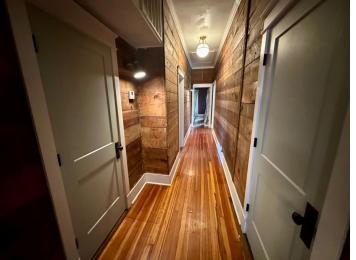

### 701 S. Court Street, Cleveland, MS | \$176,500

Check out this three-bedroom, two-bathroom home built in 1940 in Cleveland, Bolivar County. The house is loaded with character! It has three adorable bedrooms and two full bathrooms. The den has a gas fireplace with built-in bookshelves on both sides and French doors that look out over the front yard. The kitchen has a gas range with fabulous French doors that look out into the backyard. Delta State University is right down the road, making it convenient for students or teachers to play ball games, play tennis, go to Chic-fil-A, and go to Starbucks! Call Tracey Bell to schedule your private showing!

## A Real Estate Expert You Can Trust TomSmithLandandHomes.com

- **Hardwood Floors**
- **Fireplace**
- **French Doors**
- **Gas Range**
- 3 Bedrooms
- 2 Bathrooms
- 1,769± SF
- 0.18± Acre Lot
- **Privacy Fence**
- Built in 1940