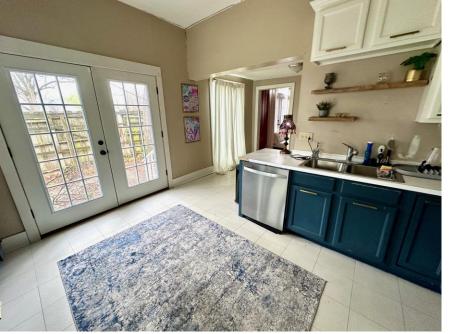

### 701 S. Court Street, Cleveland, MS | \$176,500

Check out this three-bedroom, two-bathroom home built in 1940 in Cleveland, Bolivar County. The house is loaded with character! It has three adorable bedrooms and two full bathrooms. The den has a gas fireplace with built-in bookshelves on both sides and French doors that look out over the front yard. The kitchen has a gas range with fabulous French doors that look out into the backyard. Delta State University is right down the road, making it convenient for students or teachers to play ball games, play tennis, go to Chic-fil-A, and go to Starbucks! Call Tracey Bell to schedule your private showing!

## A Real Estate Expert You Can Trust TomSmithLandandHomes.com

- **Hardwood Floors**
- **Fireplace**
- **French Doors**
- **Gas Range**
- 3 Bedrooms
- 2 Bathrooms
- 1,769± SF
- 0.18± Acre Lot
- **Privacy Fence**
- Built in 1940