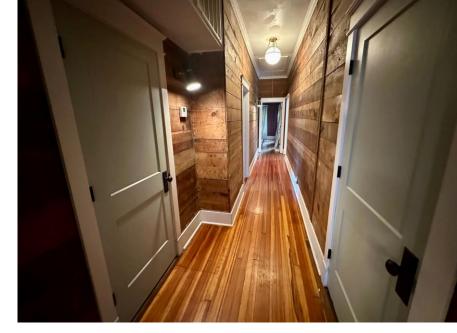

### 701 S. Court Street, Cleveland, MS | \$176,500

Check out this three-bedroom, two-bathroom home built in 1940 in Cleveland, Bolivar County. The house is loaded with character! It has three adorable bedrooms and two full bathrooms. The den has a gas fireplace with built-in bookshelves on both sides and French doors that look out over the front yard. The kitchen has a gas range with fabulous French doors that look out into the backyard. Delta State University is right down the road, making it convenient for students or teachers to play ball games, play tennis, go to Chic-fil-A, and go to Starbucks! Call Tracey Bell to schedule your private showing!

## A Real Estate Expert You Can Trust TomSmithLandandHomes.com

- **Hardwood Floors**
- **Fireplace**
- **French Doors**
- **Gas Range**
- 3 Bedrooms
- 2 Bathrooms
- 1,769± SF
- 0.18± Acre Lot
- **Privacy Fence**
- Built in 1940