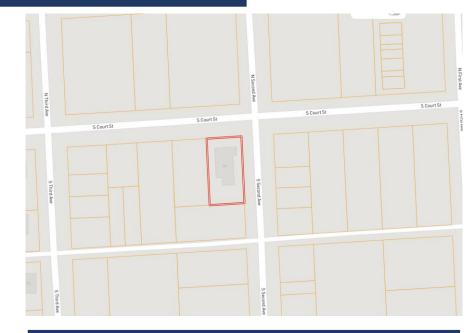

### MAPS | Click for Interactive Map

Address: 701 South Court Street, Cleveland, MS 38732

<u>Directions from Hwy 8 & Hwy 61 in Cleveland, MS:</u>
Travel west on E. Sunflower Road for 0.7 miles, then turn left onto N. Victoria Avenue. After 0.3 miles, turn right onto S. Court Street. After 0.2 miles, the home will be on the right. <u>Click for Google Maps.</u>