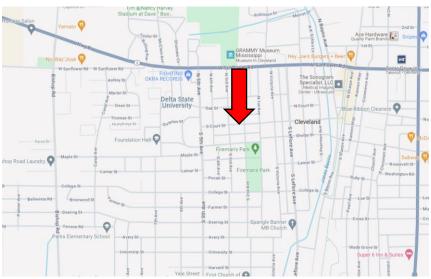

### MAPS | Click for Interactive Map

Address: 701 South Court Street, Cleveland, MS 38732

<u>Directions from Hwy 8 & Hwy 61 in Cleveland, MS:</u>
Travel west on E. Sunflower Road for 0.7 miles, then turn left onto N. Victoria Avenue. After 0.3 miles, turn right onto S. Court Street. After 0.2 miles, the home will be on the right. <u>Click for Google Maps.</u>