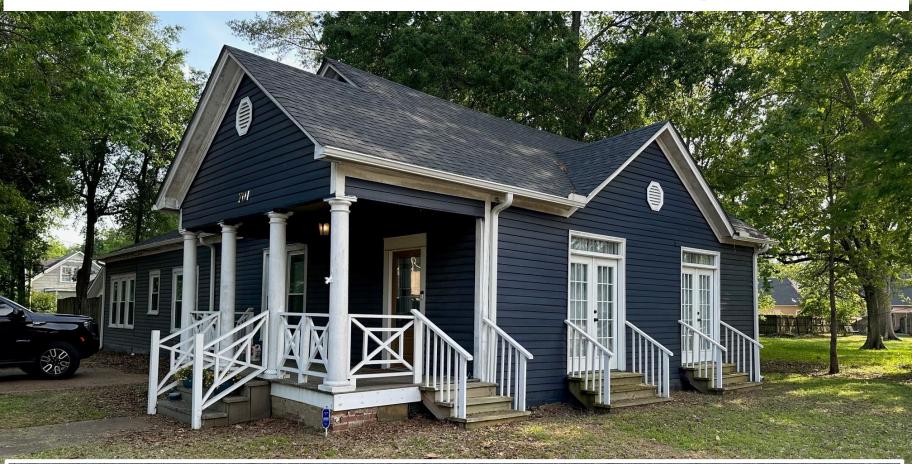

### 701 S. Court Street, Cleveland, MS | \$176,500

Check out this three-bedroom, two-bathroom home built in 1940 in Cleveland, Bolivar County. The house is loaded with character! It has three adorable bedrooms and two full bathrooms. The den has a gas fireplace with built-in bookshelves on both sides and French doors that look out over the front yard. The kitchen has a gas range with fabulous French doors that look out into the backyard. Delta State University is right down the road, making it convenient for students or teachers to play ball games, play tennis, go to Chic-fil-A, and go to Starbucks! Call Tracey Bell to schedule your private showing!

## A Real Estate Expert You Can Trust TomSmithLandandHomes.com

- **Hardwood Floors**
- **Fireplace**
- **French Doors**
- **Gas Range**
- 3 Bedrooms
- 2 Bathrooms
- 1,769± SF
- 0.18± Acre Lot
- **Privacy Fence**
- Built in 1940