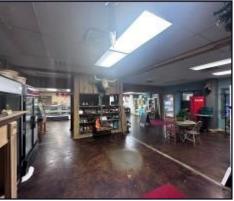

# SIMPSON COUNTY INVESTMENT PROPERTY

3084 HWY 13 MENDENHALL, MS 39114

- TURN-KEY BUSINESS FOR SALE IN MENDENHALL, MS
- UNIQUE PROPERTY COMBINING A RESTAURANT AND FULLY-EQUIPPED MEAT MARKET
- INCLUDES COMMERCIAL SMOKER, NECESSARY EQUIPMENT, BUTCHER CUT ROOM
- 4,500 SQ FT WITH AN OUTSIDE COVERED PATIO
- CONVENIENT NEARBY PARKING FOR CUSTOMERS
- LOCATED OFF HWY 13 IN SIMPSON COUNTY, NEAR HWY 49 SOUTH
- GREAT DAILY TRAFFIC FLOW AND PRIME SPOT FOR VISIBILITY

Introducing the ultimate investment opportunity - a turn-key business for sale in the heart of Mendenhall, MS! B&B Meat Market and Grill is a one-of-a-kind property, boasting a combination of a restaurant and a fully-equipped meat market, complete with all the necessary equipment and a butcher cut room to process meat. The commercial smoker will surely salivate your customers with its mouth-watering aroma. Spanning 4,500 sq and featuring an outside covered patio, you'll never have to worry about cramped quarters here. With convenient nearby parking, your customers can easily enjoy a stress-free visit. And with two other businesses already generating revenue on the same property, you stand to benefit from the existing customer base and foot traffic. The location couldn't be better, located right off Hwy 13 in Simpson County and just a stone's throw from Hwy 49 South. With great daily traffic flow and a prime spot for visibility, your business will flourish in this spot. Take advantage of this incredible opportunity to own a thriving business in Mendenhall, MS. Inquire to learn more about this remarkable investment opportunity. Give Tom or David a call for your private tour today!