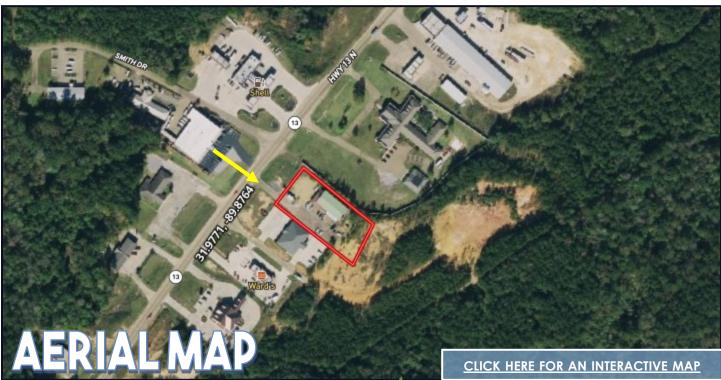

# SIMPSON COUNTY INVESTMENT PROPERTY

3084 HWY 13 MENDENHALL, MS 39114

- TURN-KEY BUSINESS FOR SALE IN MENDENHALL, MS
- UNIQUE PROPERTY COMBINING A RESTAURANT AND FULLY-EQUIPPED MEAT MARKET
- INCLUDES COMMERCIAL SMOKER, NECESSARY EQUIPMENT, BUTCHER CUT ROOM
- 4,500 SQ FT WITH AN OUTSIDE COVERED PATIO
- CONVENIENT NEARBY PARKING FOR CUSTOMERS
- LOCATED OFF HWY 13 IN SIMPSON COUNTY, NEAR HWY 49 SOUTH
- GREAT DAILY TRAFFIC FLOW AND PRIME SPOT FOR VISIBILITY

#### **DIRECTIONS FROM THE INTERSECTION OF HWY 49 AND HWY 13 IN**

MENDENHALL, MS: Take the exit for Hwy 13 and travel south for .5 mile. The property will be on your left. Google Map Link
3084 Highway 13 Mendenhall, MS 39114