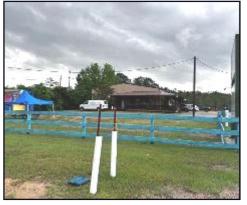

# SIMPSON COUNTY INVESTMENT PROPERTY

3084 HWY 13 MENDENHALL, MS 39114

- TURN-KEY BUSINESS FOR SALE IN MENDENHALL, MS
- UNIQUE PROPERTY COMBINING A RESTAURANT AND FULLY-EQUIPPED MEAT MARKET
- INCLUDES COMMERCIAL SMOKER, NECESSARY EQUIPMENT, BUTCHER CUT ROOM
- 4,500 SQ FT WITH AN OUTSIDE COVERED PATIO
- CONVENIENT NEARBY PARKING FOR CUSTOMERS
- LOCATED OFF HWY 13 IN SIMPSON COUNTY, NEAR HWY 49 SOUTH
- GREAT DAILY TRAFFIC FLOW AND PRIME SPOT FOR VISIBILITY

Introducing the ultimate investment opportunity - a turn-key business for sale in the heart of Mendenhall, MS! B&B Meat Market and Grill is a one-of-a-kind property, boasting a combination of a restaurant and a fully-equipped meat market, complete with all the necessary equipment and a butcher cut room to process meat. The commercial smoker will surely salivate your customers with its mouth-watering aroma. Spanning 4,500 sq and featuring an outside covered patio, you'll never have to worry about cramped quarters here. With convenient nearby parking, your customers can easily enjoy a stress-free visit. And with two other businesses already generating revenue on the same property, you stand to benefit from the existing customer base and foot traffic. The location couldn't be better, located right off Hwy 13 in Simpson County and just a stone's throw from Hwy 49 South. With great daily traffic flow and a prime spot for visibility, your business will flourish in this spot. Take advantage of this incredible opportunity to own a thriving business in Mendenhall, MS. Inquire to learn more about this remarkable investment opportunity. Give Tom or David a call for your private tour today!