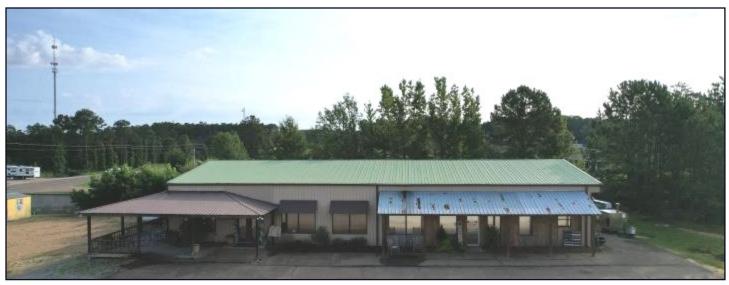

# SIMPSON COUNTY INVESTMENT PROPERTY

3084 HWY 13 MENDENHALL, MS 39114

- TURN-KEY BUSINESS FOR SALE IN MENDENHALL, MS
- UNIQUE PROPERTY COMBINING A RESTAURANT AND FULLY-EQUIPPED MEAT MARKET
- INCLUDES COMMERCIAL SMOKER, NECESSARY EQUIPMENT, BUTCHER CUT ROOM
- 4,500 SQ FT WITH AN OUTSIDE COVERED PATIO
- CONVENIENT NEARBY PARKING FOR CUSTOMERS
- LOCATED OFF HWY 13 IN SIMPSON COUNTY, NEAR HWY 49 SOUTH
- GREAT DAILY TRAFFIC FLOW AND PRIME SPOT FOR VISIBILITY

Introducing the ultimate investment opportunity - a turn-key business for sale in the heart of Mendenhall, MS! B&B Meat Market and Grill is a one-of-a-kind property, boasting a combination of a restaurant and a fully-equipped meat market, complete with all the necessary equipment and a butcher cut room to process meat. The commercial smoker will surely salivate your customers with its mouth-watering aroma. Spanning 4,500 sq and featuring an outside covered patio, you'll never have to worry about cramped quarters here. With convenient nearby parking, your customers can easily enjoy a stress-free visit. And with two other businesses already generating revenue on the same property, you stand to benefit from the existing customer base and foot traffic. The location couldn't be better, located right off Hwy 13 in Simpson County and just a stone's throw from Hwy 49 South. With great daily traffic flow and a prime spot for visibility, your business will flourish in this spot. Take advantage of this incredible opportunity to own a thriving business in Mendenhall, MS. Inquire to learn more about this remarkable investment opportunity. Give Tom or David a call for your private tour today!