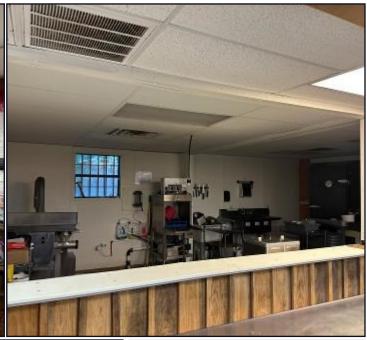

# SIMPSON COUNTY INVESTMENT PROPERTY

3084 HWY 13 MENDENHALL, MS 39114

- TURN-KEY BUSINESS FOR SALE IN MENDENHALL, MS
- UNIQUE PROPERTY COMBINING A RESTAURANT AND FULLY-EQUIPPED MEAT MARKET
- INCLUDES COMMERCIAL SMOKER, NECESSARY EQUIPMENT, BUTCHER CUT ROOM
- 4,500 SQ FT WITH AN OUTSIDE COVERED PATIO
- CONVENIENT NEARBY PARKING FOR CUSTOMERS
- LOCATED OFF HWY 13 IN SIMPSON COUNTY, NEAR HWY 49 SOUTH
- GREAT DAILY TRAFFIC FLOW AND PRIME SPOT FOR VISIBILITY

Introducing the ultimate investment opportunity - a turn-key business for sale in the heart of Mendenhall, MS! B&B Meat Market and Grill is a one-of-a-kind property, boasting a combination of a restaurant and a fully-equipped meat market, complete with all the necessary equipment and a butcher cut room to process meat. The commercial smoker will surely salivate your customers with its mouth-watering aroma. Spanning 4,500 sq and featuring an outside covered patio, you'll never have to worry about cramped quarters here. With convenient nearby parking, your customers can easily enjoy a stress-free visit. And with two other businesses already generating revenue on the same property, you stand to benefit from the existing customer base and foot traffic. The location couldn't be better, located right off Hwy 13 in Simpson County and just a stone's throw from Hwy 49 South. With great daily traffic flow and a prime spot for visibility, your business will flourish in this spot. Take advantage of this incredible opportunity to own a thriving business in Mendenhall, MS. Inquire to learn more about this remarkable investment opportunity. Give Tom or David a call for your private tour today!