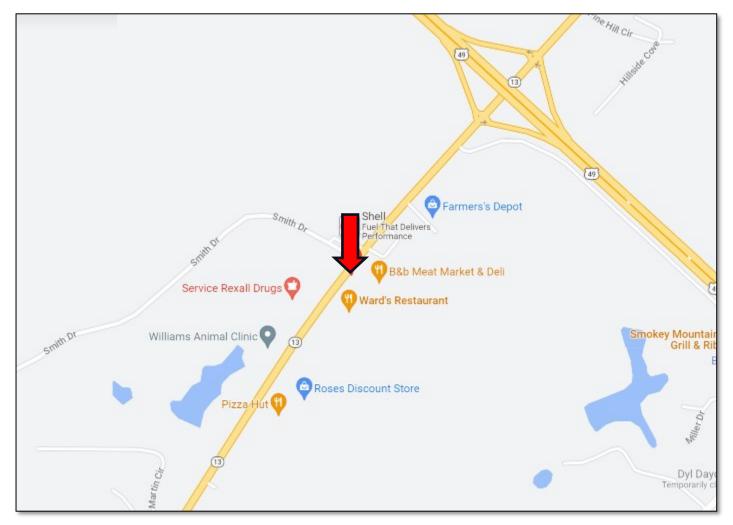

## **DIRECTIONAL MAD**

#### **DIRECTIONS FROM THE INTERSECTION OF HWY 49 AND HWY 13 IN**

MENDENHALL, MS: Take the exit for Hwy 13 and travel south for .5 mile. The property will be on your left. Google Map Link
3084 Highway 13 Mendenhall, MS 39114