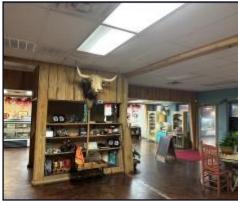

# SIMPSON COUNTY INVESTMENT PROPERTY

3084 HWY 13 MENDENHALL, MS 39114

- TURN-KEY BUSINESS FOR SALE IN MENDENHALL, MS
- UNIQUE PROPERTY COMBINING A RESTAURANT AND FULLY-EQUIPPED MEAT MARKET
- INCLUDES COMMERCIAL SMOKER, NECESSARY EQUIPMENT, BUTCHER CUT ROOM
- 4,500 SQ FT WITH AN OUTSIDE COVERED PATIO
- CONVENIENT NEARBY PARKING FOR CUSTOMERS
- LOCATED OFF HWY 13 IN SIMPSON COUNTY, NEAR HWY 49 SOUTH
- GREAT DAILY TRAFFIC FLOW AND PRIME SPOT FOR VISIBILITY

Introducing the ultimate investment opportunity - a turn-key business for sale in the heart of Mendenhall, MS! B&B Meat Market and Grill is a one-of-a-kind property, boasting a combination of a restaurant and a fully-equipped meat market, complete with all the necessary equipment and a butcher cut room to process meat. The commercial smoker will surely salivate your customers with its mouth-watering aroma. Spanning 4,500 sq and featuring an outside covered patio, you'll never have to worry about cramped quarters here. With convenient nearby parking, your customers can easily enjoy a stress-free visit. And with two other businesses already generating revenue on the same property, you stand to benefit from the existing customer base and foot traffic. The location couldn't be better, located right off Hwy 13 in Simpson County and just a stone's throw from Hwy 49 South. With great daily traffic flow and a prime spot for visibility, your business will flourish in this spot. Take advantage of this incredible opportunity to own a thriving business in Mendenhall, MS. Inquire to learn more about this remarkable investment opportunity. Give Tom or David a call for your private tour today!