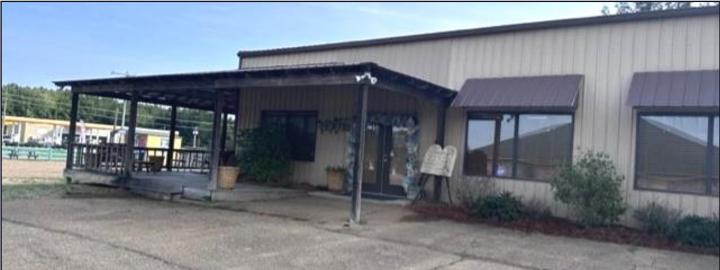

# SIMPSON COUNTY INVESTMENT PROPERTY

3084 HWY 13 MENDENHALL, MS 39114

- TURN-KEY BUSINESS FOR SALE IN MENDENHALL, MS
- UNIQUE PROPERTY COMBINING A RESTAURANT AND FULLY-EQUIPPED MEAT MARKET
- INCLUDES COMMERCIAL SMOKER, NECESSARY EQUIPMENT, BUTCHER CUT ROOM
- 4,500 SQ FT WITH AN OUTSIDE COVERED PATIO
- CONVENIENT NEARBY PARKING FOR CUSTOMERS
- LOCATED OFF HWY 13 IN SIMPSON COUNTY, NEAR HWY 49 SOUTH
- GREAT DAILY TRAFFIC FLOW AND PRIME SPOT FOR VISIBILITY

Introducing the ultimate investment opportunity - a turn-key business for sale in the heart of Mendenhall, MS! B&B Meat Market and Grill is a one-of-a-kind property, boasting a combination of a restaurant and a fully-equipped meat market, complete with all the necessary equipment and a butcher cut room to process meat. The commercial smoker will surely salivate your customers with its mouth-watering aroma. Spanning 4,500 sq and featuring an outside covered patio, you'll never have to worry about cramped quarters here. With convenient nearby parking, your customers can easily enjoy a stress-free visit. And with two other businesses already generating revenue on the same property, you stand to benefit from the existing customer base and foot traffic. The location couldn't be better, located right off Hwy 13 in Simpson County and just a stone's throw from Hwy 49 South. With great daily traffic flow and a prime spot for visibility, your business will flourish in this spot. Take advantage of this incredible opportunity to own a thriving business in Mendenhall, MS. Inquire to learn more about this remarkable investment opportunity. Give Tom or David a call for your private tour today!