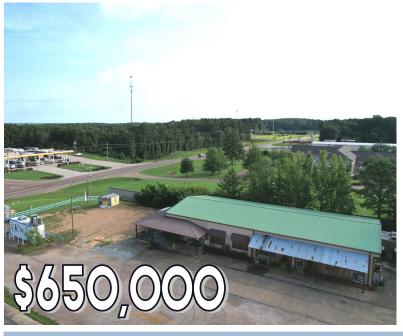

# SIMPSON COUNTY INVESTMENT PROPERTY

3084 HWY 13 MENDENHALL, MS 39114

- TURN-KEY BUSINESS FOR SALE IN MENDENHALL, MS
- UNIQUE PROPERTY COMBINING A RESTAURANT AND FULLY-EQUIPPED MEAT MARKET
- INCLUDES COMMERCIAL SMOKER, NECESSARY EQUIPMENT, BUTCHER CUT ROOM
- 4,500 SQ FT WITH AN OUTSIDE COVERED PATIO
- CONVENIENT NEARBY PARKING FOR CUSTOMERS
- LOCATED OFF HWY 13 IN SIMPSON COUNTY, NEAR HWY 49 SOUTH
- GREAT DAILY TRAFFIC FLOW AND PRIME SPOT FOR VISIBILITY

Introducing the ultimate investment opportunity - a turn-key business for sale in the heart of Mendenhall, MS! B&B Meat Market and Grill is a one-of-a-kind property, boasting a combination of a restaurant and a fully-equipped meat market, complete with all the necessary equipment and a butcher cut room to process meat. The commercial smoker will surely salivate your customers with its mouth-watering aroma. Spanning 4,500 sq and featuring an outside covered patio, you'll never have to worry about cramped quarters here. With convenient nearby parking, your customers can easily enjoy a stress-free visit. And with two other businesses already generating revenue on the same property, you stand to benefit from the existing customer base and foot traffic. The location couldn't be better, located right off Hwy 13 in Simpson County and just a stone's throw from Hwy 49 South. With great daily traffic flow and a prime spot for visibility, your business will flourish in this spot. Take advantage of this incredible opportunity to own a thriving business in Mendenhall, MS. Inquire to learn more about this remarkable investment opportunity. Give Tom or David a call for your private tour today!