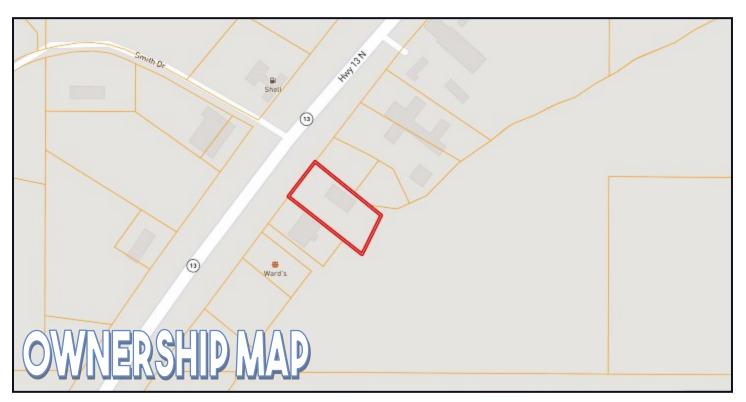

# SIMPSON COUNTY INVESTMENT PROPERTY

3084 HWY 13 MENDENHALL, MS 39114

- TURN-KEY BUSINESS FOR SALE IN MENDENHALL, MS
- UNIQUE PROPERTY COMBINING A RESTAURANT AND FULLY-EQUIPPED MEAT MARKET
- INCLUDES COMMERCIAL SMOKER, NECESSARY EQUIPMENT, BUTCHER CUT ROOM
- 4,500 SQ FT WITH AN OUTSIDE COVERED PATIO
- CONVENIENT NEARBY PARKING FOR CUSTOMERS
- LOCATED OFF HWY 13 IN SIMPSON COUNTY, NEAR HWY 49 SOUTH
- GREAT DAILY TRAFFIC FLOW AND PRIME SPOT FOR VISIBILITY

#### **DIRECTIONS FROM THE INTERSECTION OF HWY 49 AND HWY 13 IN**

MENDENHALL, MS: Take the exit for Hwy 13 and travel south for .5 mile. The property will be on your left. Google Map Link
3084 Highway 13 Mendenhall, MS 39114