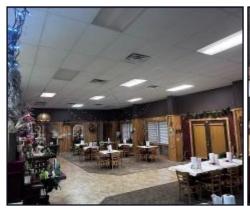

# SIMPSON COUNTY INVESTMENT PROPERTY

3084 HWY 13 MENDENHALL, MS 39114

- TURN-KEY BUSINESS FOR SALE IN MENDENHALL, MS
- UNIQUE PROPERTY COMBINING A RESTAURANT AND FULLY-EQUIPPED MEAT MARKET
- INCLUDES COMMERCIAL SMOKER, NECESSARY EQUIPMENT, BUTCHER CUT ROOM
- 4,500 SQ FT WITH AN OUTSIDE COVERED PATIO
- CONVENIENT NEARBY PARKING FOR CUSTOMERS
- LOCATED OFF HWY 13 IN SIMPSON COUNTY, NEAR HWY 49 SOUTH
- GREAT DAILY TRAFFIC FLOW AND PRIME SPOT FOR VISIBILITY

Introducing the ultimate investment opportunity - a turn-key business for sale in the heart of Mendenhall, MS! B&B Meat Market and Grill is a one-of-a-kind property, boasting a combination of a restaurant and a fully-equipped meat market, complete with all the necessary equipment and a butcher cut room to process meat. The commercial smoker will surely salivate your customers with its mouth-watering aroma. Spanning 4,500 sq and featuring an outside covered patio, you'll never have to worry about cramped quarters here. With convenient nearby parking, your customers can easily enjoy a stress-free visit. And with two other businesses already generating revenue on the same property, you stand to benefit from the existing customer base and foot traffic. The location couldn't be better, located right off Hwy 13 in Simpson County and just a stone's throw from Hwy 49 South. With great daily traffic flow and a prime spot for visibility, your business will flourish in this spot. Take advantage of this incredible opportunity to own a thriving business in Mendenhall, MS. Inquire to learn more about this remarkable investment opportunity. Give Tom or David a call for your private tour today!